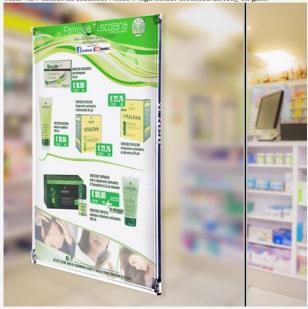

### ClearView frameless document holder in A4 & A3

For fixing to a wall or window - made from tough high-grade polycarbonate plastic.

ClearView frameless document holders provide quick and easy access to printed A4 notices and A3 signs that can be updated on a regular basis. Compared with other types of wall sign holders this clever frameless design features a quick-release fold-down front flap. The opening front makes it easier to insert a printout or poster.

### ClearView frameless wall document display holder

ClearView frameless wall document display holder
This frameless wall document display holder by ClearView fits A4 and A3 size prints. The A3 wall sign holder
fits A3 paper (297mm x 420mm) and can be mounted landscape or portrait. The hinge is on the long side - so
when fitted portrait the 'door' opens to the side. The A3 model does not have a thumbhole whereas both A4
models have thumbholes at the top.
Create your own signs or use pre-printed posters, advertisements or sales particulars.
This product matches ClearWindow range - a similar design but with a cut-out 'write-on' open area in the
front face for creating, ticking or initialling lists and schedules.
Fixing is very easy and no tools are required. Each A4 ClearView holder is supplied with four circular clear
adhesive discs made from a stong gel adhesive. A3 size comes with six sticky clear discs. They will grab and
hold permanently onto smooth surfaces such as plastered wall, ceramic tiles and glass.
ClearView makes an excellent window sign holder mounted directly on glass