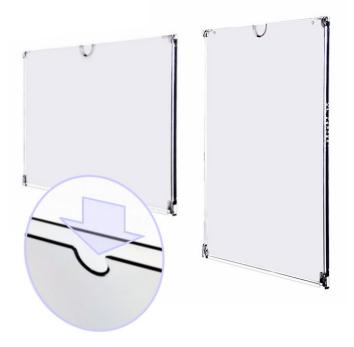

- Frameless wall document display holder made from virtually unbreakable rigid polycarbonate.
- Frameless appearance looks clean, smart, and professional.
- Supplied with clear adhesive discs which will stick the holder securely to smooth clean surfaces, walls, windows, etc.
- On windows/glass partitions ClearView can be used double-sided.
- Top thumb hole in A<sub>4</sub> size lets you change daily menus or notices with ease available in separate portrait and landscape versions.
- A3 holder can be mounted either in portrait or landscape.
- The front panel is hinged to open fully for cleaning simply lift up and open the front flap.

### ClearView frameless wall document display holder

ClearView frameless wall document display holder
This frameless wall document display holder by ClearView fits A4 and A3 size prints. The A3 wall sign holder
fits A3 paper (297mm x 420mm) and can be mounted landscape or portrait. The hinge is on the long side - so
when fitted portrait the 'door' opens to the side. The A3 model does not have a thumbhole whereas both A4
models have thumbholes at the top.
Create your own signs or use pre-printed posters, advertisements or sales particulars.
This product matches ClearWindow range - a similar design but with a cut-out 'write-on' open area in the
front face for creating, ticking or initialling lists and schedules.
Fixing is very easy and no tools are required. Each A4 ClearView holder is supplied with four circular clear
adhesive discs made from a stong gel adhesive. A3 size comes with six sticky clear discs. They will grab and
hold permanently onto smooth surfaces such as plastered wall, ceramic tiles and glass.
ClearView makes an excellent window sign holder mounted directly on glass