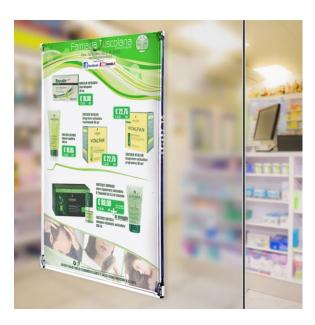

### ClearView frameless document holder in A4 & A3

For fixing to a wall or window - made from tough high-grade polycarbonate plastic.

ClearView frameless document holders provide quick and easy access to printed A4 notices and A3 signs that can be updated on a regular basis. Compared with other types of wall sign holders this clever frameless design features a quick-release fold-down front flap. The opening front makes it easier to insert a printout or poster.

### ClearView frameless wall document display holder

ClearView frameless wall document display holder
This frameless wall document display holder by ClearView fits A4 and A3 size prints. The A3 wall sign holder
fits A3 paper (297mm x 420mm) and can be mounted landscape or portrait. The hinge is on the long side - so
when fitted portrait the 'door' opens to the side. The A3 model does not have a thumbhole whereas both A4
models have thumbholes at the top.
Create your own signs or use pre-printed posters, advertisements or sales particulars.
This product matches ClearWindow range - a similar design but with a cut-out 'write-on' open area in the
front face for creating, ticking or initialling lists and schedules.
Fixing is very easy and no tools are required. Each A4 ClearView holder is supplied with four circular clear
adhesive discs made from a stong gel adhesive. A3 size comes with six sticky clear discs. They will grab and
hold permanently onto smooth surfaces such as plastered wall, ceramic tiles and glass.
ClearView makes an excellent window sign holder mounted directly on glass