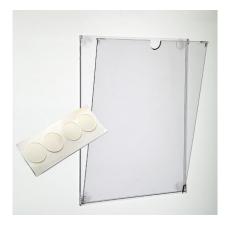

- Frameless wall document display holder made from virtually unbreakable rigid polycarbonate.
- Frameless appearance looks clean, smart, and professional.
- Supplied with clear adhesive discs which will stick the holder securely to smooth clean surfaces, walls, windows, etc.
- On windows/glass partitions ClearView can be used double-sided.
- Top thumb hole in A<sub>4</sub> size lets you change daily menus or notices with ease available in separate portrait and landscape versions.
- A3 holder can be mounted either in portrait or landscape.
- The front panel is hinged to open fully for cleaning simply lift up and open the front flap.

### ClearView frameless wall document display holder

ClearView frameless wall document display holder
This frameless wall document display holder by ClearView fits A4 and A3 size prints. The A3 wall sign holder
fits A3 paper (297mm x 420mm) and can be mounted landscape or portrait. The hinge is on the long side - so
when fitted portrait the 'door' opens to the side. The A3 model does not have a thumbhole whereas both A4
models have thumbholes at the top.
Create your own signs or use pre-printed posters, advertisements or sales particulars.
This product matches ClearWindow range - a similar design but with a cut-out 'write-on' open area in the
front face for creating, ticking or initialling lists and schedules.
Fixing is very easy and no tools are required. Each A4 ClearView holder is supplied with four circular clear
adhesive discs made from a stong gel adhesive. A3 size comes with six sticky clear discs. They will grab and
hold permanently onto smooth surfaces such as plastered wall, ceramic tiles and glass.
ClearView makes an excellent window sign holder mounted directly on glass

#### Suitable surfaces on which to fix ClearView holders

Sultable sultaces on which to fix ClearView holders was anti-graffiti coating to prevent contaminants from sticking - and that can affect our adhesive. If in doubt please check one unit stuck up overnight (or longer) before fixing multiple ClearView holders. In the unlikely event that the adhesive pads do not perform as expected please contact us regarding alternative fixing options (e.g. drilling into the wall and screwing). As with any adhesive system, it is important that the wall is clean, completely free of grease and dry before application. Firm pressure is required over the adhesive fixing points to ensure a good bond is formed. Adhesive fixings of this type are not suitable for flaky substrates, rough timber, or bare brickwork. ClearView is not intended for outdoor use as paper inserts will get wet.