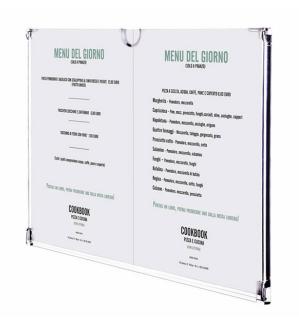

### ClearView frameless document holder in A4 & A3

For fixing to a wall or window - made from tough high-grade polycarbonate plastic.

ClearView frameless document holders provide quick and easy access to printed A4 notices and A3 signs that can be updated on a regular basis. Compared with other types of wall sign holders this clever frameless design features a quick-release fold-down front flap. The opening front makes it easier to insert a printout or poster.

### ClearView frameless wall document display holder

ClearView frameless wall document display holder
This frameless wall document display holder by ClearView fits A4 and A3 size prints. The A3 wall sign holder
fits A3 paper (297mm x 420mm) and can be mounted landscape or portrait. The hinge is on the long side - so
when fitted portrait the 'door' opens to the side. The A3 model does not have a thumbhole whereas both A4
models have thumbholes at the top.
Create your own signs or use pre-printed posters, advertisements or sales particulars.
This product matches ClearWindow range - a similar design but with a cut-out 'write-on' open area in the
front face for creating, ticking or initialling lists and schedules.
Fixing is very easy and no tools are required. Each A4 ClearView holder is supplied with four circular clear
adhesive discs made from a stong gel adhesive. A3 size comes with six sticky clear discs. They will grab and
hold permanently onto smooth surfaces such as plastered wall, ceramic tiles and glass.
ClearView makes an excellent window sign holder mounted directly on glass