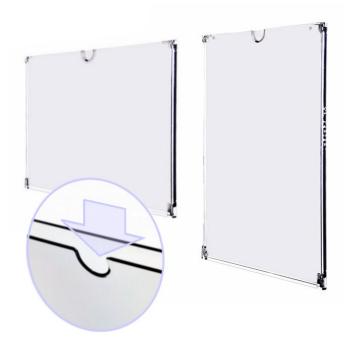

#### For fixing to a wall or window - made from tough high-grade polycarbonate plastic.

ClearView frameless document holders provide quick and easy access to printed A4 notices and A3 signs that can be updated on a regular basis. Compared with other types of wall sign holders this clever frameless design features a quick-release fold-down front flap. The opening front makes it easier to insert a printout or poster.

- Frameless wall document display holder made from virtually unbreakable rigid polycarbonate.
- Frameless appearance looks clean, smart, and professional.

- Supplied with clear adhesive discs which will stick the holder securely to smooth clean surfaces, walls, windows, etc.
- On windows/glass partitions ClearView can be used double-sided.
- Top thumb hole in A4 size lets you change daily menus or notices with ease available in separate portrait and landscape versions.
- A3 holder can be mounted either in portrait or landscape.
- The front panel is hinged to open fully for cleaning simply lift up and open the front flap.