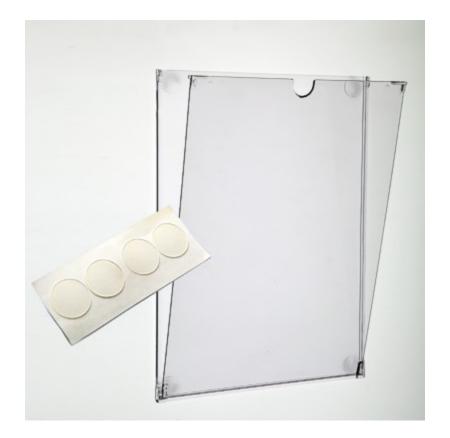

- Frameless wall document display holder made from virtually unbreakable rigid polycarbonate.
- Frameless appearance looks clean, smart, and professional.

- Supplied with clear adhesive discs which will stick the holder securely to smooth clean surfaces, walls, windows, etc.
- On windows/glass partitions ClearView can be used double-sided.
- Top thumb hole in A4 size lets you change daily menus or notices with ease available in separate portrait and landscape versions.
- A3 holder can be mounted either in portrait or landscape.
- The front panel is hinged to open fully for cleaning simply lift up and open the front flap.

#### ClearView frameless wall document display holder

**ClearView frameless wall document display holder** This frameless wall document display holder by ClearView fits A4 and A3 size prints. The A3 wall sign holder fits A3 paper (207mm x 420mm) and can be mounted landscape or portrait. The hinge is on the long side - so when fitted portrait the 'door' opens to the side. The A3 model does not have a thumbhole whereas both A4 models have thumbholes at the top. Create your own signs or use pre-printed posters, advertisements or sales particulars. This product matches ClearWindow range - a similar design but with a cut-out 'write-on' open area in the front face for creating, ticking or initialling lists and schedules. Fixing is very easy and no tools are required. Each A4 ClearView holder is supplied with four circular clear adhesive discs made from a stong gel adhesive. A3 size comes with six sticky clear discs. They will grab and hold permanently onto smooth surfaces such as plastered wall, ceramic tiles and glass. **ClearView makes an excellent window sign holder mounted directly on glass** 

#### Suitable surfaces on which to fix ClearView holders

Suffable suffaces on which to fix ClearView holders Some walls have an anti-graffiti coating to prevent contaminants from sticking - and that can affect our adhesive. If in doubt please check one unit stuck up overnight (or longer) before fixing multiple ClearView holders. In the unlikely event that the adhesive pads do not perform as expected please contact us regarding alternative fixing options (e.g. drilling into the wall and screwing). As with any adhesive system, it is important that the wall is clean, completely free of grease and dry before application. Firm pressure is required over the adhesive fixing points to ensure a good bond is formed. Adhesive fixings of this type are not suitable for flaky substrates, rough timber, or bare brickwork. ClearView is not intended for outdoor use as paper inserts will get wet.