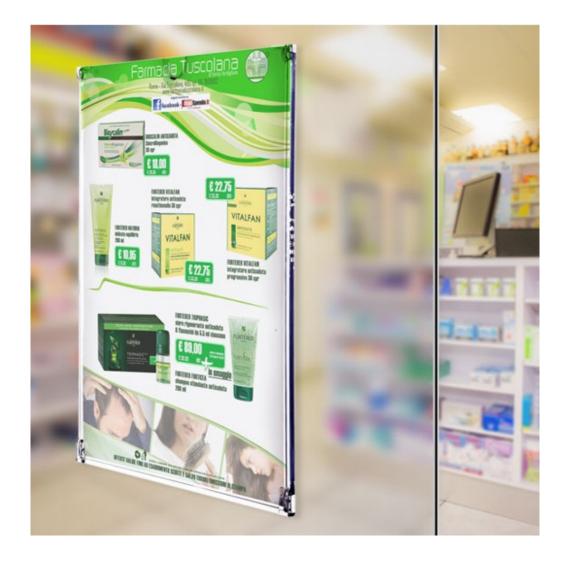

#### For fixing to a wall or window - made from tough high-grade polycarbonate plastic.

ClearView frameless document holders provide quick and easy access to printed A4 notices and A3 signs that can be updated on a regular basis. Compared with other types of wall sign holders this clever frameless design features a quick-release fold-down front flap. The opening front makes it easier to insert a printout or poster.

#### ClearView frameless wall document display holder

**ClearView frameless wall document display holder** This frameless wall document display holder by ClearView fits A4 and A3 size prints. The A3 wall sign holder fits A3 paper (207mm x 420mm) and can be mounted landscape or portrait. The hinge is on the long side - so when fitted portrait the 'door' opens to the side. The A3 model does not have a thumbhole whereas both A4 models have thumbholes at the top. Create your own signs or use pre-printed posters, advertisements or sales particulars. This product matches ClearWindow range - a similar design but with a cut-out 'write-on' open area in the front face for creating, ticking or initialling lists and schedules. Fixing is very easy and no tools are required. Each A4 ClearView holder is supplied with four circular clear adhesive discs made from a stong gel adhesive. A3 size comes with six sticky clear discs. They will grab and hold permanently onto smooth surfaces such as plastered wall, ceramic tiles and glass. **ClearView makes an excellent window sign holder mounted directly on glass** 