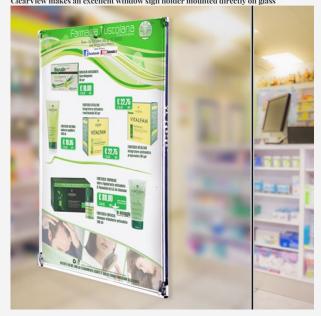

#### ClearView frameless wall document display holder

**ClearView frameless wall document display holder** This frameless wall document display holder by ClearView fits A4 and A3 size prints. The A3 wall sign holder fits A3 paper (207mm x 420mm) and can be mounted landscape or portrait. The hinge is on the long side - so when fitted portrait the 'door' opens to the side. The A3 model does not have a thumbhole whereas both A4 models have thumbholes at the top. Create your own signs or use pre-printed posters, advertisements or sales particulars. This product matches ClearWindow range - a similar design but with a cut-out 'write-on' open area in the front face for creating, ticking or initialling lists and schedules. Fixing is very easy and no tools are required. Each A4 ClearView holder is supplied with four circular clear adhesive discs made from a stong gel adhesive. A3 size comes with six sticky clear discs. They will grab and hold permanently onto smooth surfaces such as plastered wall, ceramic tiles and glass. **ClearView makes an excellent window sign holder mounted directly on glass** 