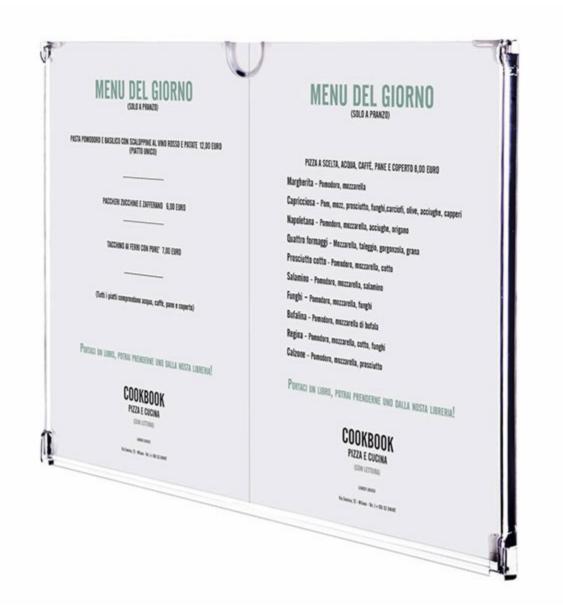

### ClearView frameless document holder in A4 & A3

#### ClearView frameless wall document display holder

**ClearView frameless wall document display holder** This frameless wall document display holder by ClearView fits A4 and A3 size prints. The A3 wall sign holder fits A3 paper (207mm x 420mm) and can be mounted landscape or portrait. The hinge is on the long side - so when fitted portrait the 'door' opens to the side. The A3 model does not have a thumbhole whereas both A4 models have thumbholes at the top. Create your own signs or use pre-printed posters, advertisements or sales particulars. This product matches ClearWindow range - a similar design but with a cut-out 'write-on' open area in the front face for creating, ticking or initialling lists and schedules. Fixing is very easy and no tools are required. Each A4 ClearView holder is supplied with four circular clear adhesive discs made from a stong gel adhesive. A3 size comes with six sticky clear discs. They will grab and hold permanently onto smooth surfaces such as plastered wall, ceramic tiles and glass. **ClearView makes an excellent window sign holder mounted directly on glass** 