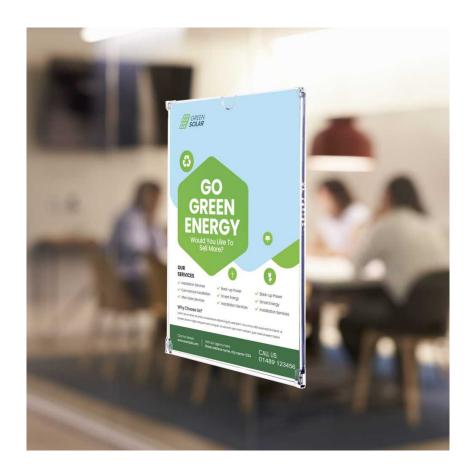

# Frameless wall document display holder

## **Short Description**

- Quick and easy-to-use ClearView frameless wall document display holder
- Two-ways to access via a slot in the top of the frame or hinge down the front flap
- Virtually unbreakable polycarbonate comes with clear adhesive fixing pads for wall or window mounting

#### For fixing to a wall or window - made from tough high-grade polycarbonate plastic.

ClearView frameless document holders provide quick and easy access to printed A4 notices and A3 signs that can be updated on a regular basis. Compared with other types of wall sign holders this clever frameless design features a quick-release fold-down front flap. The opening front makes it easier to insert a printout or poster.

#### ClearView frameless wall document display holder

**ClearView frameless wall document display holder** This frameless wall document display holder by ClearView fits A4 and A3 size prints. The A3 wall sign holder fits A3 paper (207mm x 420mm) and can be mounted landscape or portrait. The hinge is on the long side - so when fitted portrait the 'door' opens to the side. The A3 model does not have a thumbhole whereas both A4 models have thumbholes at the top. Create your own signs or use pre-printed posters, advertisements or sales particulars. This product matches ClearWindow range - a similar design but with a cut-out 'write-on' open area in the front face for creating, ticking or initialling lists and schedules. Fixing is very easy and no tools are required. Each A4 ClearView holder is supplied with four circular clear adhesive discs made from a stong gel adhesive. A3 size comes with six sticky clear discs. They will grab and hold permanently onto smooth surfaces such as plastered wall, ceramic tiles and glass. **ClearView makes an excellent window sign holder mounted directly on glass** 