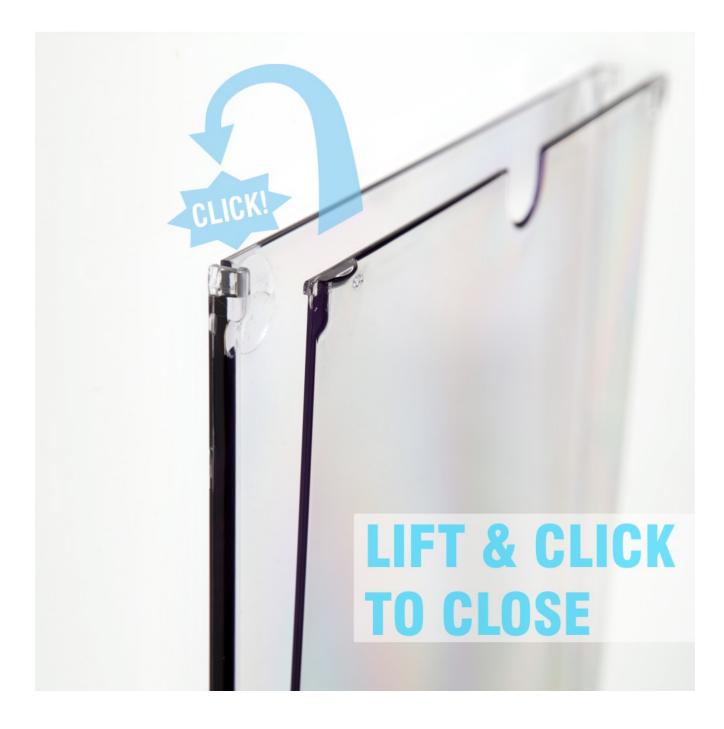

#### For fixing to a wall or window - made from tough high-grade polycarbonate plastic.

ClearView frameless document holders provide quick and easy access to printed A4 notices and A3 signs that can be updated on a regular basis. Compared with other types of wall sign holders this clever frameless design features a quick-release fold-down front flap. The opening front makes it easier to insert a printout or poster.

- Frameless wall document display holder made from virtually unbreakable rigid polycarbonate.
- Frameless appearance looks clean, smart, and professional.

- Supplied with clear adhesive discs which will stick the holder securely to smooth clean surfaces, walls, windows, etc.
- On windows/glass partitions ClearView can be used double-sided.
- Top thumb hole in A4 size lets you change daily menus or notices with ease available in separate portrait and landscape versions.
- A3 holder can be mounted either in portrait or landscape.
- The front panel is hinged to open fully for cleaning simply lift up and open the front flap.