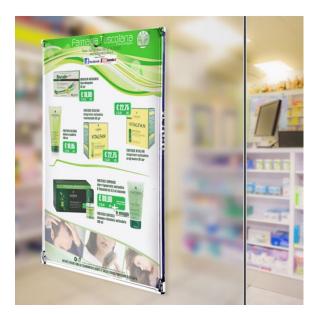

#### ClearView frameless wall document display holder

**ClearView frameless wall document display holder** This frameless wall document display holder by ClearView fits A4 and A3 size prints. The A3 wall sign holder fits A3 paper (207mm x 420mm) and can be mounted landscape or portrait. The hinge is on the long side - so when fitted portrait the 'door' opens to the side. The A3 model does not have a thumbhole whereas both A4 models have thumbholes at the top. Create your own signs or use pre-printed posters, advertisements or sales particulars. This product matches ClearWindow range - a similar design but with a cut-out 'write-on' open area in the front face for creating, ticking or initialling lists and schedules. Fixing is very easy and no tools are required. Each A4 ClearView holder is supplied with four circular clear adhesive discs made from a stong gel adhesive. A3 size comes with six sticky clear discs. They will grab and hold permanently onto smooth surfaces such as plastered wall, ceramic tiles and glass. **ClearView makes an excellent window sign holder mounted directly on glass** 