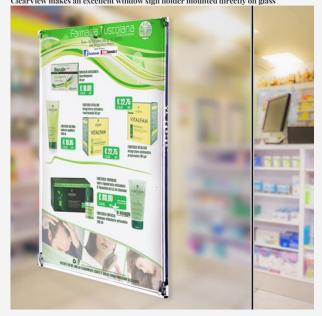

### ClearView frameless document holder in A4 & A3

#### For fixing to a wall or window - made from tough high-grade polycarbonate plastic.

ClearView frameless document holders provide quick and easy access to printed A4 notices and A3 signs that can be updated on a regular basis. Compared with other types of wall sign holders this clever frameless design features a quick-release fold-down front flap. The opening front makes it easier to insert a printout or poster.

#### ClearView frameless wall document display holder

**ClearView frameless wall document display holder** This frameless wall document display holder by ClearView fits A4 and A3 size prints. The A3 wall sign holder fits A3 paper (207mm x 420mm) and can be mounted landscape or portrait. The hinge is on the long side - so when fitted portrait the 'door' opens to the side. The A3 model does not have a thumbhole whereas both A4 models have thumbholes at the top. Create your own signs or use pre-printed posters, advertisements or sales particulars. This product matches ClearWindow range - a similar design but with a cut-out 'write-on' open area in the front face for creating, ticking or initialling lists and schedules. Fixing is very easy and no tools are required. Each A4 ClearView holder is supplied with four circular clear adhesive discs made from a stong gel adhesive. A3 size comes with six sticky clear discs. They will grab and hold permanently onto smooth surfaces such as plastered wall, ceramic tiles and glass. **ClearView makes an excellent window sign holder mounted directly on glass** 