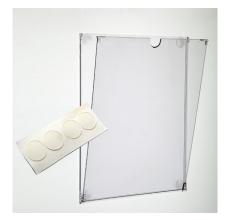

#### ClearView frameless wall document display holder

**ClearView frameless wall document display holder** This frameless wall document display holder by ClearView fits A4 and A3 size prints. The A3 wall sign holder fits A3 paper (207mm x 420mm) and can be mounted landscape or portrait. The hinge is on the long side - so when fitted portrait the 'door' opens to the side. The A3 model does not have a thumbhole whereas both A4 models have thumbholes at the top. Create your own signs or use pre-printed posters, advertisements or sales particulars. This product matches ClearWindow range - a similar design but with a cut-out 'write-on' open area in the front face for creating, ticking or initialling lists and schedules. Fixing is very easy and no tools are required. Each A4 ClearView holder is supplied with four circular clear adhesive discs made from a stong gel adhesive. A3 size comes with six sticky clear discs. They will grab and hold permanently onto smooth surfaces such as plastered wall, ceramic tiles and glass. **ClearView makes an excellent window sign holder mounted directly on glass** 

#### Suitable surfaces on which to fix ClearView holders

Suffable suffaces on which to fix ClearView holders Some walls have an anti-graffiti coating to prevent contaminants from sticking - and that can affect our adhesive. If in doubt please check one unit stuck up overnight (or longer) before fixing multiple ClearView holders. In the unlikely event that the adhesive pads do not perform as expected please contact us regarding alternative fixing options (e.g. drilling into the wall and screwing). As with any adhesive system, it is important that the wall is clean, completely free of grease and dry before application. Firm pressure is required over the adhesive fixing points to ensure a good bond is formed. Adhesive fixings of this type are not suitable for flaky substrates, rough timber, or bare brickwork. ClearView is not intended for outdoor use as paper inserts will get wet.