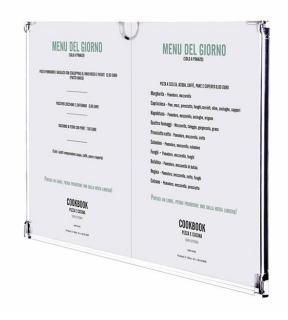

### ClearView frameless document holder in A4 & A3

#### For fixing to a wall or window - made from tough high-grade polycarbonate plastic.

ClearView frameless document holders provide quick and easy access to printed A4 notices and A3 signs that can be updated on a regular basis. Compared with other types of wall sign holders this clever frameless design features a quick-release fold-down front flap. The opening front makes it easier to insert a printout or poster.

- Frameless wall document display holder made from virtually unbreakable rigid polycarbonate.
- Frameless appearance looks clean, smart, and professional.
- Supplied with clear adhesive discs which will stick the holder securely to smooth clean surfaces, walls, windows, etc.
- On windows/glass partitions ClearView can be used double-sided.
- Top thumb hole in A4 size lets you change daily menus or notices with ease available in separate portrait and landscape versions.
- A3 holder can be mounted either in portrait or landscape.
- The front panel is hinged to open fully for cleaning simply lift up and open the front flap.