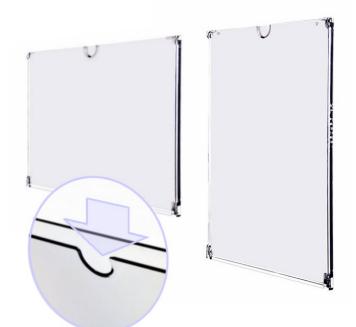

#### For fixing to a wall or window - made from tough high-grade polycarbonate plastic.

ClearView frameless document holders provide quick and easy access to printed A4 notices and A3 signs that can be updated on a regular basis. Compared with other types of wall sign holders this clever frameless design features a quick-release fold-down front flap. The opening front makes it easier to insert a printout or poster.

- Frameless wall document display holder made from virtually unbreakable rigid polycarbonate.
- Frameless appearance looks clean, smart, and professional.
- Supplied with clear adhesive discs which will stick the holder securely to smooth clean surfaces, walls, windows, etc.
- On windows/glass partitions ClearView can be used double-sided.
- Top thumb hole in A4 size lets you change daily menus or notices with ease available in separate portrait and landscape versions.
- A3 holder can be mounted either in portrait or landscape.
- The front panel is hinged to open fully for cleaning simply lift up and open the front flap.