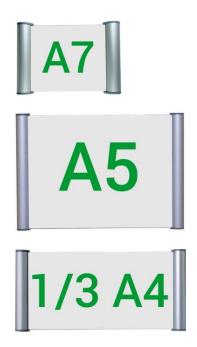

- The **A7 Slim Edge Snap** fits a paper insert 75mm high by 104mm long that's 3in x 4in. This is ideal for displaying room numbers or small nameplates with minimal text.
- The 1/3 A4 fits a third sheet of A4 cut widthways: 99mm high by 210mm long. This is the size of a typical Compliments slip or DL-size small window envelope.
- The **A5 Slim Edge Snap** suits printed inserts 210mm by 148mm. The A5 version can be used landscape or portrait. View More Details for visible image sizes.
- All models are supplied with clear plastic cover sheet together with adhesive pad fixings. The Slimline
  range does not provide a screw-on option but the pre-applied adhesive strips bond well. This is a reliable
  as well as easy way to mount.

Poster and copy sizes (poster= the overall size of paper. Copy = the bit you actually see)

**A7 Slim door sign**. Poster =74 x 105mm. Copy = 74 x 84mm **A5 Slim Door Sign**. Poster =148 x 210mm. Copy =148 x 180mm

1/3**A4 Slim Door Sign.** Poster = 99 x 210mm. Copy = 99 x 189mm

We have many other styles of door signs ranging from economy to high end designer.

If you are unsure please contact our sales staff who will be happy to advise you.