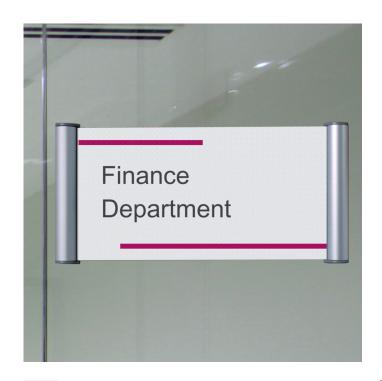

# 15mm snap profile changeable door signs A7, DL, A5

#### Slimline door signs

Changeable slimline door signs are perfect for door labels in busy offices and equally for residential homes to display the name of the current occupant. Slim edge snaps can also be used as small changeable signs for exhibits, galleries etc. where a title or description needs to be displayed on the wall.

Our interchangeable office door signs accept your own paper inserts printed on a standard office printer and then trimmed to size. The slimline 15mm wide silver aluminium profiles at each side snap open to allow ordinary paper inserts to be updated as required. The aluminium profiles are neatly finished with grey plastic end caps.