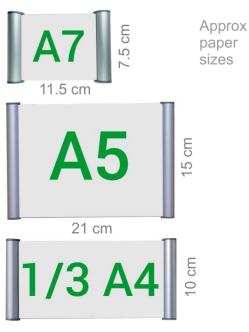

- The **A7 Slim Edge Snap** fits a paper insert 75mm high by 104mm long that's 3in x 4in. This is ideal for displaying room numbers or small nameplates with minimal text.
- The 1/3 A4 fits a third sheet of A4 cut widthways: 99mm high by 210mm long. This is the size of a typical Compliments slip or DL-size small window envelope.
- The **A5 Slim Edge Snap** suits printed inserts 210mm by 148mm. The A5 version can be used landscape or portrait. View More Details for visible image sizes.
- All models are supplied with clear plastic cover sheet together with adhesive pad fixings. The Slimline
  range does not provide a screw-on option but the pre-applied adhesive strips bond well. This is a reliable
  as well as easy way to mount.

Poster and copy sizes (poster= the overall size of paper. Copy = the bit you actually see)

**A7 Slim door sign**. Poster =74 x 105mm. Copy = 74 x 84mm **A5 Slim Door Sign**. Poster =148 x 210mm. Copy =148 x 180mm

1/3**A4 Slim Door Sign.** Poster = 99 x 210mm. Copy = 99 x 189mm

We have many other styles of door signs ranging from economy to high end designer.

If you are unsure please contact our sales staff who will be happy to advise you.

| Code     | External (X - Y) | Poster      | Сору        |
|----------|------------------|-------------|-------------|
| ES.A7    | 79 x 115mm       | 74 x 105mm  | 47 x 84mm   |
| ES.1/3A4 | 104 x 220mm      | 99 x 210mm  | 99 x 189mm  |
| ES.A5    | 153 x 220mm      | 148 x 210mm | 148 x 189mm |