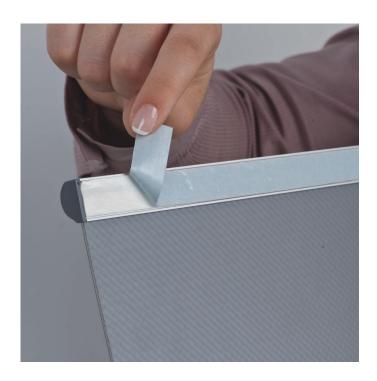

- 1. Unclip the two silver sides and remove the anti-glare poster protector.
- 2. Place your printed paper sign and protector in the frame.
- 3. Click the silver sides shut to grip the sign.

Your door sign / meeting room sign can be changed in seconds.