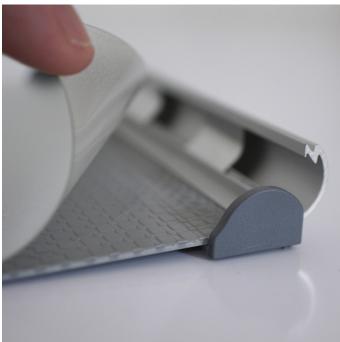

### **Short Description**

- Changeable slimeline door signs with 15mm wide snap-open edge profiles in silver aluminium
- Supplied with reliable adhesive fixings and a clear PVC lens to protect your door label or name card
- Simply snap the sides open, insert your printed sign, and close the sprung aluminium sides secure your name sign

Our interchangeable office door signs accept your own paper inserts printed on a standard office printer and then trimmed to size. The slimline 15mm wide silver aluminium profiles at each side snap open to allow ordinary paper inserts to be updated as required. The aluminium profiles are neatly finished with grey plastic end caps.

- 1. Unclip the two silver sides and remove the anti-glare poster protector.
- 2. Place your printed paper sign and protector in the frame.
- 3. Click the silver sides shut to grip the sign.

Your door sign / meeting room sign can be changed in seconds.