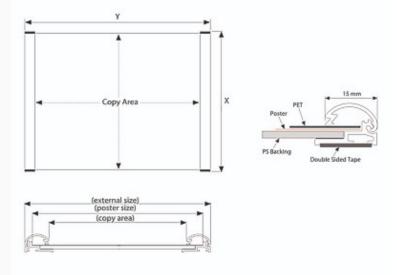

Poster and copy sizes (poster= the overall size of paper. Copy = the bit you actually see)

**A7 Slim door sign**. Poster =74 x 105mm. Copy = 74 x 84mm **A5 Slim Door Sign**. Poster =148 x 210mm. Copy =148 x 180mm

1/3**A4 Slim Door Sign.** Poster = 99 x 210mm. Copy = 99 x 189mm

We have many other styles of door signs ranging from economy to high end designer.

If you are unsure please contact our sales staff who will be happy to advise you.

| Code     | External (X - Y) | Poster      | Сору        |
|----------|------------------|-------------|-------------|
| ES.A7    | 79 x 115mm       | 74 x 105mm  | 47 x 84mm   |
| ES.1/3A4 | 104 x 220mm      | 99 x 210mm  | 99 x 189mm  |
| ES.A5    | 153 x 220mm      | 148 x 210mm | 148 x 189mm |