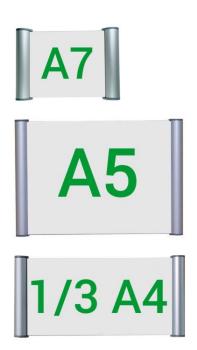

- The **A7 Slim Edge Snap** fits a paper insert 75mm high by 104mm long that's 3in x 4in. This is ideal for displaying room numbers or small nameplates with minimal text.
- The 1/3 A4 fits a third sheet of A4 cut widthways: 99mm high by 210mm long. This is the size of a typical Compliments slip or DL-size small window envelope.
- The **A5 Slim Edge Snap** suits printed inserts 210mm by 148mm. The A5 version can be used landscape or portrait. View More Details for visible image sizes.
- All models are supplied with clear plastic cover sheet together with adhesive pad fixings. The Slimline range does not provide a screw-on option but the pre-applied adhesive strips bond well. This is a reliable as well as easy way to mount.

Your door sign / meeting room sign can be changed in seconds.

Poster and copy sizes (poster= the overall size of paper. Copy = the bit you actually see)

A7 Slim door sign. Poster =74 x 105mm. Copy = 74 x 84mm A5 Slim Door Sign. Poster =148 x 210mm. Copy =148 x 189mm

1/3**A4 Slim Door Sign.** Poster = 99 x 210mm. Copy = 99 x 189mm

We have many other styles of door signs ranging from economy to high end designer.

If you are unsure please contact our sales staff who will be happy to advise you.