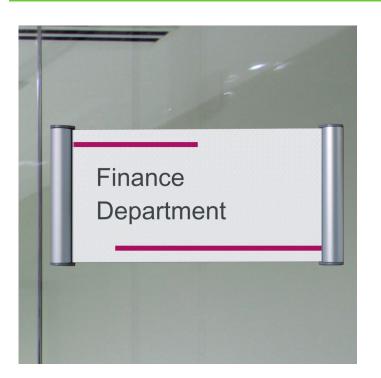

#### **Slimline door signs**

Changeable slimline door signs are perfect for door labels in busy offices and equally for residential homes to display the name of the current occupant. Slim edge snaps can also be used as small changeable signs for exhibits, galleries etc. where a title or description needs to be displayed on the wall.

Our interchangeable office door signs accept your own paper inserts printed on a standard office printer and then trimmed to size. The slimline 15mm wide silver aluminium profiles at each side snap open to allow ordinary paper inserts to be updated as required. The aluminium profiles are neatly finished with grey plastic end caps.