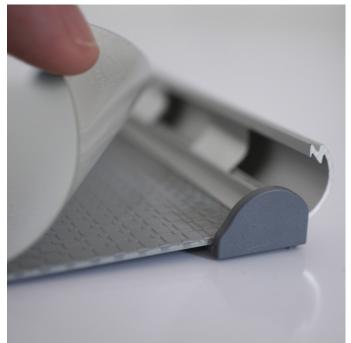

### **Short Description**

- Changeable slimeline door signs with 15mm wide snap-open edge profiles in silver aluminium
- Supplied with reliable adhesive fixings and a clear PVC lens to protect your door label or name card
- Simply snap the sides open, insert your printed sign, and close the sprung aluminium sides secure your name sign

be used landscape or portrait.

1. Unclip the two silver sides and remove the anti-glare poster protector.

Place your printed paper sign and protector in the frame.
 Click the silver sides shut to grip the sign.