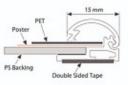

### **Short Description**

- Changeable slimeline door signs with 15mm wide snap-open edge profiles in silver aluminium
- Supplied with reliable adhesive fixings and a clear PVC lens to protect your door label or name card
- Simply snap the sides open, insert your printed sign, and close the sprung aluminium sides secure your name sign

Our interchangeable office door signs accept your own paper inserts printed on a standard office printer and then trimmed to size. The slimline 15mm wide silver aluminium profiles at each side snap open to allow ordinary paper inserts to be updated as required. The aluminium profiles are neatly finished with grey plastic end caps.