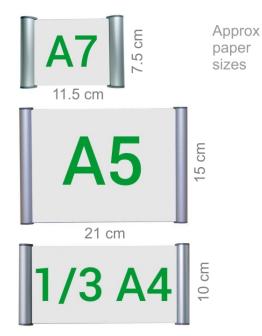

- The **A7 Slim Edge Snap** fits a paper insert 75mm high by 104mm long that's 3in x 4in. This is ideal for displaying room numbers or small nameplates with minimal text.
- The 1/3 A4 fits a third sheet of A4 cut widthways: 99mm high by 210mm long. This is the size of a typical Compliments slip or DL-size small window envelope.
- The **A5 Slim Edge Snap** suits printed inserts 210mm by 148mm. The A5 version can be used landscape or portrait. View More Details for visible image sizes.
- All models are supplied with clear plastic cover sheet together with adhesive pad fixings. The Slimline range does not provide a screw-on option but the pre-applied adhesive strips bond well. This is a reliable as well as easy way to mount.

Your door sign / meeting room sign can be changed in seconds.

Poster and copy sizes (poster= the overall size of paper. Copy = the bit you actually see)

A7 Slim door sign. Poster =74 x 105mm. Copy = 74 x 84mm A5 Slim Door Sign. Poster =148 x 210mm. Copy =148 x 189mm

1/3**A4 Slim Door Sign.** Poster = 99 x 210mm. Copy = 99 x 189mm

We have many other styles of door signs ranging from economy to high end designer.

If you are unsure please contact our sales staff who will be happy to advise you.

| Code     | External (X - Y) | Poster      | Сору        |
|----------|------------------|-------------|-------------|
| ES.A7    | 79 x 115mm       | 74 x 105mm  | 47 x 84mm   |
| ES.1/3A4 | 104 x 220mm      | 99 x 210mm  | 99 x 189mm  |
| ES.A5    | 153 x 220mm      | 148 x 210mm | 148 x 189mm |