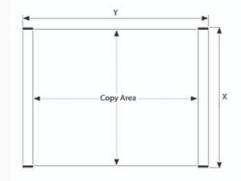

Your door sign / meeting room sign can be changed in seconds.

Poster and copy sizes (poster= the overall size of paper. Copy = the bit you actually see)

A7 Slim door sign. Poster =74 x 105mm. Copy = 74 x 84mm A5 Slim Door Sign. Poster =148 x 210mm. Copy =148 x 189mm

1/3**A4 Slim Door Sign.** Poster = 99 x 210mm. Copy = 99 x 189mm

We have many other styles of door signs ranging from economy to high end designer.

If you are unsure please contact our sales staff who will be happy to advise you.

| Code     | External (X - Y) | Poster      | Сору        |
|----------|------------------|-------------|-------------|
| ES.A7    | 79 x 115mm       | 74 x 105mm  | 47 x 84mm   |
| ES.1/3A4 | 104 x 220mm      | 99 x 210mm  | 99 x 189mm  |
| ES.A5    | 153 x 220mm      | 148 x 210mm | 148 x 189mm |

(external size) (poster size) (copy area)

Product Dimensions

| Delivery and Returns   | <ul> <li>We offer a choice of delivery options tailored to the goods selected and your location, calculated for you automatically in the Checkout. When feasible, you will be offered options for Free, Economy or Next Day delivery.</li> <li>Any product returned by the purchaser must be unused and in its original packaging, which should be unmarked. If goods are received damaged or faulty we will take care of the problem.</li> <li>For detailed information about Delivery charges or Returns and refund policies, please click on the links below.</li> </ul> |  |
|------------------------|-----------------------------------------------------------------------------------------------------------------------------------------------------------------------------------------------------------------------------------------------------------------------------------------------------------------------------------------------------------------------------------------------------------------------------------------------------------------------------------------------------------------------------------------------------------------------------|--|
| Include in Google Feed | Yes                                                                                                                                                                                                                                                                                                                                                                                                                                                                                                                                                                         |  |
| Postable               | No                                                                                                                                                                                                                                                                                                                                                                                                                                                                                                                                                                          |  |
| Small parcel           | No                                                                                                                                                                                                                                                                                                                                                                                                                                                                                                                                                                          |  |
| Oversize               | No                                                                                                                                                                                                                                                                                                                                                                                                                                                                                                                                                                          |  |