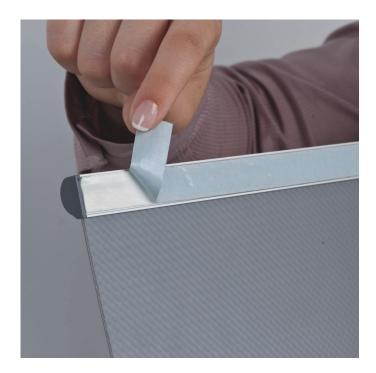

be used landscape or portrait.

1. Unclip the two silver sides and remove the anti-glare poster protector.

Place your printed paper sign and protector in the frame.
 Click the silver sides shut to grip the sign.