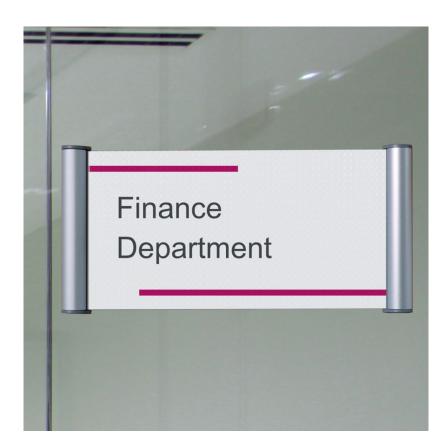

#### Slimline door signs

Changeable slimline door signs are perfect for door labels in busy offices and equally for residential homes to display the name of the current occupant. Slim edge snaps can also be used as small changeable signs for exhibits, galleries etc. where a title or description needs to be displayed on the wall.

Our interchangeable office door signs accept your own paper inserts printed on a standard office printer and

then trimmed to size. The slimline 15mm wide silver aluminium profiles at each side snap open to allow ordinary paper inserts to be updated as required. The aluminium profiles are neatly finished with grey plastic end caps.