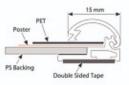

Our interchangeable office door signs accept your own paper inserts printed on a standard office printer and

then trimmed to size. The slimline 15mm wide silver aluminium profiles at each side snap open to allow ordinary paper inserts to be updated as required. The aluminium profiles are neatly finished with grey plastic end caps.

- The **A7 Slim Edge Snap** fits a paper insert 75mm high by 104mm long that's 3in x 4in. This is ideal for displaying room numbers or small nameplates with minimal text.
- The 1/3 A4 fits a third sheet of A4 cut widthways: 99mm high by 210mm long. This is the size of a typical Compliments slip or DL-size small window envelope.
- The **A5 Slim Edge Snap** suits printed inserts 210mm by 148mm. The A5 version can be used landscape or portrait. View More Details for visible image sizes.
- All models are supplied with clear plastic cover sheet together with adhesive pad fixings. The Slimline range does not provide a screw-on option but the pre-applied adhesive strips bond well. This is a reliable as well as easy way to mount.