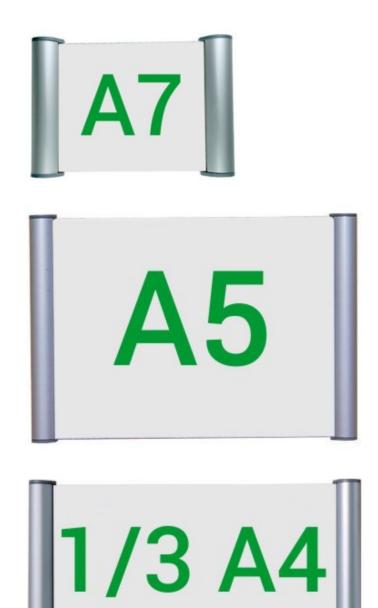

- The **A7 Slim Edge Snap** fits a paper insert 75mm high by 104mm long that's 3in x 4in. This is ideal for displaying room numbers or small nameplates with minimal text.
- The 1/3 A4 fits a third sheet of A4 cut widthways: 99mm high by 210mm long. This is the size of a typical Compliments slip or DL-size small window envelope.
- The **A5 Slim Edge Snap** suits printed inserts 210mm by 148mm. The A5 version can be used landscape or portrait. View More Details for visible image sizes.
- All models are supplied with clear plastic cover sheet together with adhesive pad fixings. The Slimline range does not provide a screw-on option but the pre-applied adhesive strips bond well. This is a reliable as well as easy way to mount.

Your door sign / meeting room sign can be changed in seconds.

Poster and copy sizes (poster= the overall size of paper. Copy = the bit you actually see)

A7 Slim door sign. Poster =74 x 105mm. Copy = 74 x 84mm A5 Slim Door Sign. Poster =148 x 210mm. Copy =148 x 189mm

1/3**A4 Slim Door Sign.** Poster = 99 x 210mm. Copy = 99 x 189mm

We have many other styles of door signs ranging from economy to high end designer.

If you are unsure please contact our sales staff who will be happy to advise you.