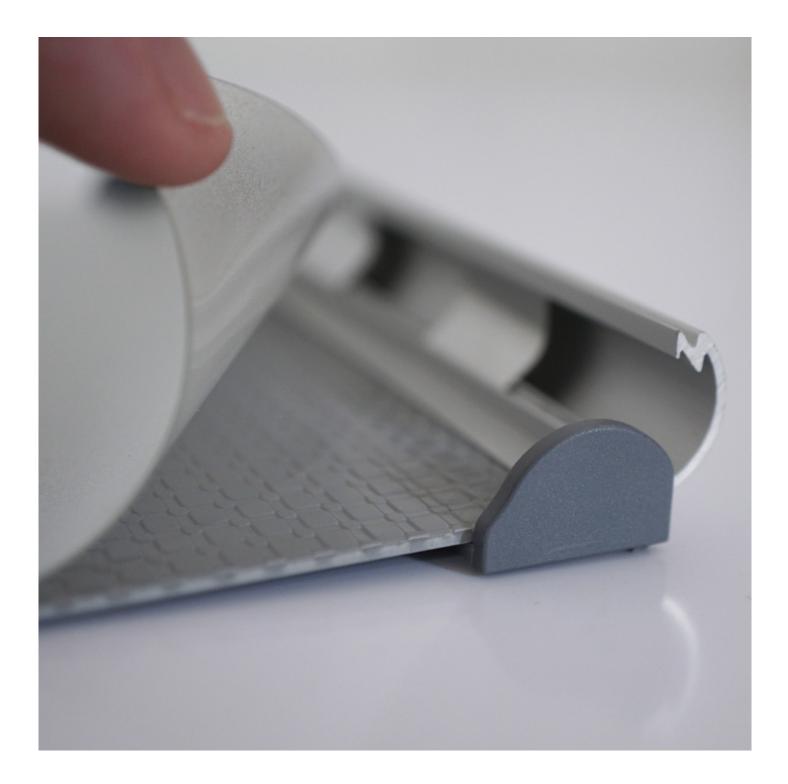

## **Short Description**

- Changeable slimeline door signs with 15mm wide snap-open edge profiles in silver aluminium
- Supplied with reliable adhesive fixings and a clear PVC lens to protect your door label or name card
- Simply snap the sides open, insert your printed sign, and close the sprung aluminium sides secure your name sign

Our interchangeable office door signs accept your own paper inserts printed on a standard office printer and

then trimmed to size. The slimline 15mm wide silver aluminium profiles at each side snap open to allow ordinary paper inserts to be updated as required. The aluminium profiles are neatly finished with grey plastic end caps.

be used landscape or portrait.

1. Unclip the two silver sides and remove the anti-glare poster protector.

Place your printed paper sign and protector in the frame.
 Click the silver sides shut to grip the sign.