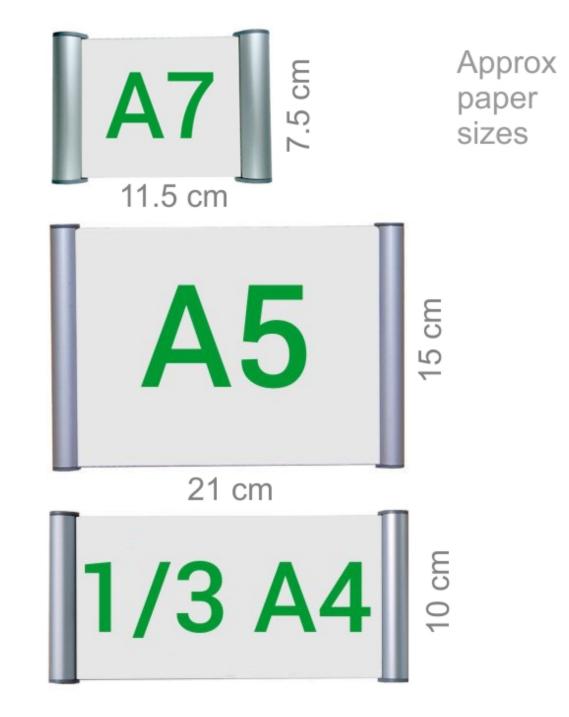

- The **A7 Slim Edge Snap** fits a paper insert 75mm high by 104mm long that's 3in x 4in. This is ideal for displaying room numbers or small nameplates with minimal text.
- The 1/3 A4 fits a third sheet of A4 cut widthways: 99mm high by 210mm long. This is the size of a typical Compliments slip or DL-size small window envelope.
- The **A5 Slim Edge Snap** suits printed inserts 210mm by 148mm. The A5 version can be used landscape or portrait. View More Details for visible image sizes.
- All models are supplied with clear plastic cover sheet together with adhesive pad fixings. The Slimline range does not provide a screw-on option but the pre-applied adhesive strips bond well. This is a reliable as well as easy way to mount.

Your door sign / meeting room sign can be changed in seconds.

Poster and copy sizes (poster= the overall size of paper. Copy = the bit you actually see)

A7 Slim door sign. Poster =74 x 105mm. Copy = 74 x 84mm A5 Slim Door Sign. Poster =148 x 210mm. Copy =148 x 189mm

1/3**A4 Slim Door Sign.** Poster = 99 x 210mm. Copy = 99 x 189mm

We have many other styles of door signs ranging from economy to high end designer.

If you are unsure please contact our sales staff who will be happy to advise you.

| Code     | External (X - Y) | Poster      | Сору        |
|----------|------------------|-------------|-------------|
| ES.A7    | 79 x 115mm       | 74 x 105mm  | 47 x 84mm   |
| ES.1/3A4 | 104 x 220mm      | 99 x 210mm  | 99 x 189mm  |
| ES.A5    | 153 x 220mm      | 148 x 210mm | 148 x 189mm |