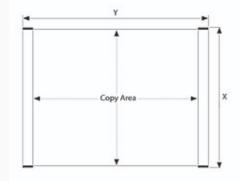

Your door sign / meeting room sign can be changed in seconds.

Poster and copy sizes (poster= the overall size of paper. Copy = the bit you actually see)

A7 Slim door sign. Poster =74 x 105mm. Copy = 74 x 84mm A5 Slim Door Sign. Poster =148 x 210mm. Copy =148 x 189mm

| Code     | External (X - Y) | Poster      | Сору        |
|----------|------------------|-------------|-------------|
| ES.A7    | 79 x 115mm       | 74 x 105mm  | 47 x 84mm   |
| ES.1/3A4 | 104 x 220mm      | 99 x 210mm  | 99 x 189mm  |
| ES.A5    | 153 x 220mm      | 148 x 210mm | 148 x 189mm |

(external size) (poster size) (copy area)

Product Dimensions

| Delivery and Returns   | <ul> <li>We offer a choice of delivery options tailored to the goods selected and your location, calculated for you automatically in the Checkout. When feasible, you will be offered options for Free, Economy or Next Day delivery.</li> <li>Any product returned by the purchaser must be unused and in its original packaging, which should be unmarked. If goods are received damaged or faulty we will take care of the problem.</li> <li>For detailed information about Delivery charges or Returns and refund policies, please click on the links below.</li> </ul> |  |
|------------------------|-----------------------------------------------------------------------------------------------------------------------------------------------------------------------------------------------------------------------------------------------------------------------------------------------------------------------------------------------------------------------------------------------------------------------------------------------------------------------------------------------------------------------------------------------------------------------------|--|
| Include in Google Feed | Yes                                                                                                                                                                                                                                                                                                                                                                                                                                                                                                                                                                         |  |
| Postable               | No                                                                                                                                                                                                                                                                                                                                                                                                                                                                                                                                                                          |  |
| Small parcel           | No                                                                                                                                                                                                                                                                                                                                                                                                                                                                                                                                                                          |  |
| Oversize               | No                                                                                                                                                                                                                                                                                                                                                                                                                                                                                                                                                                          |  |