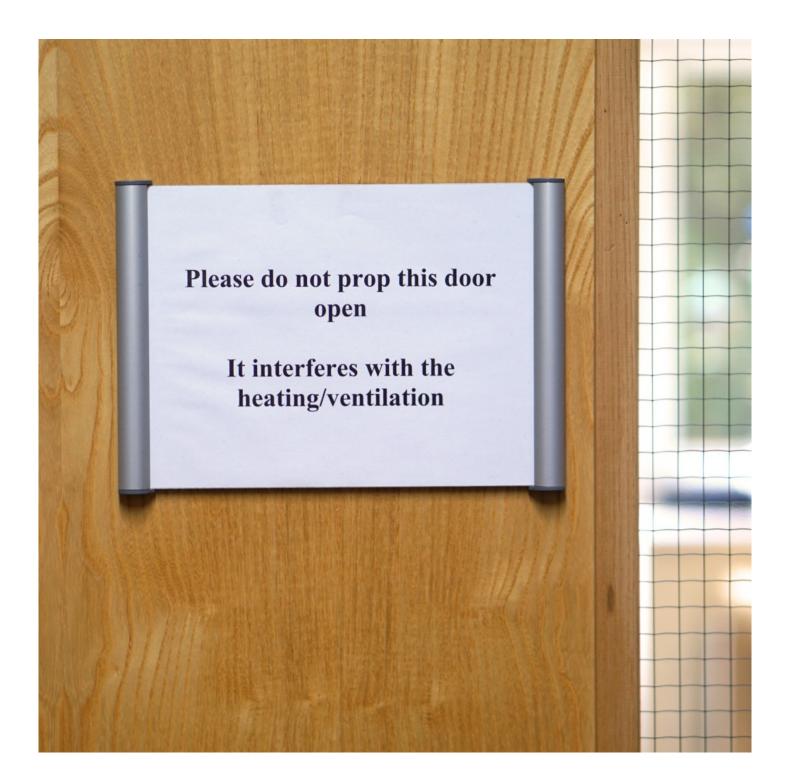

#### Slimline door signs

Changeable slimline door signs are perfect for door labels in busy offices and equally for residential homes to display the name of the current occupant. Slim edge snaps can also be used as small changeable signs for exhibits, galleries etc. where a title or description needs to be displayed on the wall.

Our interchangeable office door signs accept your own paper inserts printed on a standard office printer and

then trimmed to size. The slimline 15mm wide silver aluminium profiles at each side snap open to allow ordinary paper inserts to be updated as required. The aluminium profiles are neatly finished with grey plastic end caps.

be used landscape or portrait.

1. Unclip the two silver sides and remove the anti-glare poster protector.

Place your printed paper sign and protector in the frame.
 Click the silver sides shut to grip the sign.

Your door sign / meeting room sign can be changed in seconds.

Poster and copy sizes (poster= the overall size of paper. Copy = the bit you actually see)

A7 Slim door sign. Poster =74 x 105mm. Copy = 74 x 84mm A5 Slim Door Sign. Poster =148 x 210mm. Copy =148 x 189mm