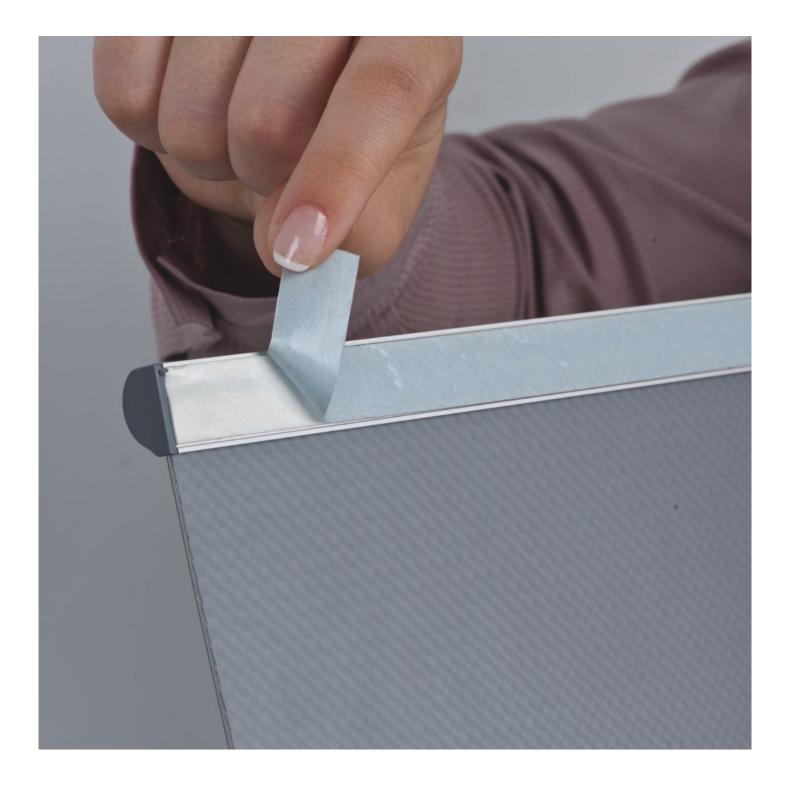

Our interchangeable office door signs accept your own paper inserts printed on a standard office printer and

then trimmed to size. The slimline 15mm wide silver aluminium profiles at each side snap open to allow ordinary paper inserts to be updated as required. The aluminium profiles are neatly finished with grey plastic end caps.

be used landscape or portrait.

1. Unclip the two silver sides and remove the anti-glare poster protector.

Place your printed paper sign and protector in the frame.
 Click the silver sides shut to grip the sign.