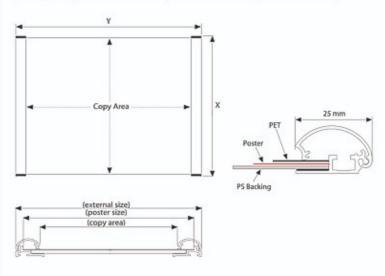

### **Additional Information**

in insert size. This is due to the fact t

profiles.

image size is 125mm wide (5in) rather than the full 148 mm/6 in insert size. This is due to the fact that 12mm (1/2in) each side is covered by the snap profiles.

Note re visible area: For the two narrower models the visible

Classic door name sign holders utilise 25mm (1") wide-end

**Specification details** 

The snap profiles are closed off at top and bottom with black plastic end caps.

The backing sheet is grey styrene. It is not visible once your door sign is in position.

The aluminium is high grade anodised finish with a classic brushed silver finish. The profiles snap open to allow signs to be inserted.

### More Information

| Code     | External (X - Y) | Poster      | Сору        |
|----------|------------------|-------------|-------------|
| ES.MINI  | 56 x 177mm       | 50 x 148mm  | 50 x 126mm  |
| ES.A6    | 111 x 177mm      | 105 x 148mm | 105 x 126mm |
| EX.1/2A4 | 111 x 326mm      | 105 x 297mm | 105 x 275mm |