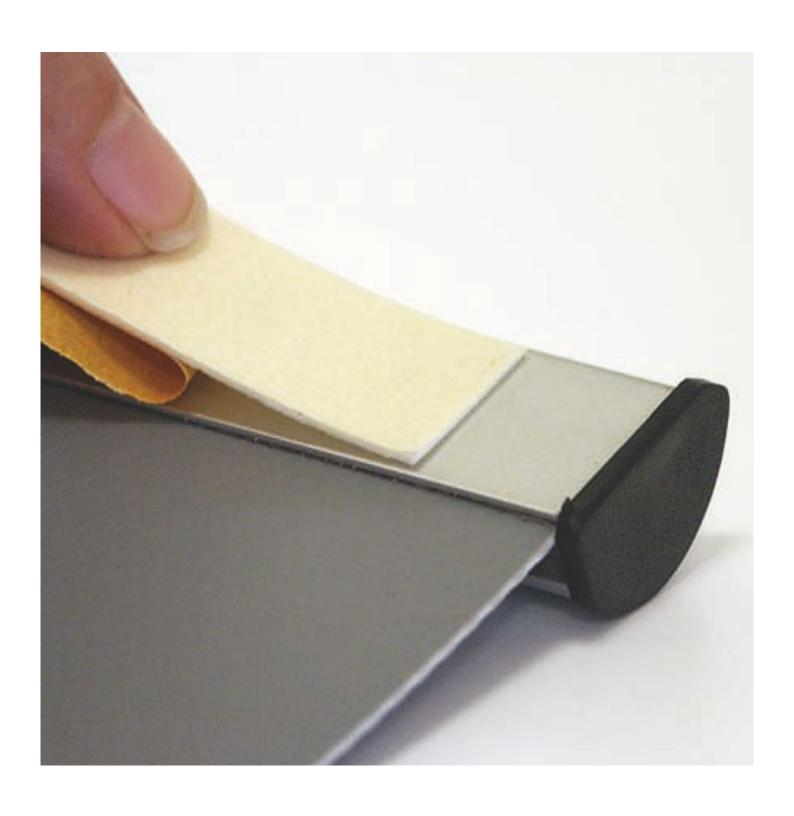

#### Simple internal door signs

These low-cost office door signs are easy to use. Simply stick the sign to the door (or attach with screws if you prefer). Snap open the aluminium profile at each end to remove the clear plastic lens. Insert your printed paper insert, pre-trimmed to the correct size. replace the plastic cover sheet and snap closed.

Signs can be printed on an ordinary office printer and cut to size using a standard trimmer or using a craft knife or even scissors. Some volume users use 'blanks' pre-printed with a logo or design and then overprint on a black and white laser printer.

The cover sheet is similar to acetate with an anti-glare surface, so signs are clear and easy to read.