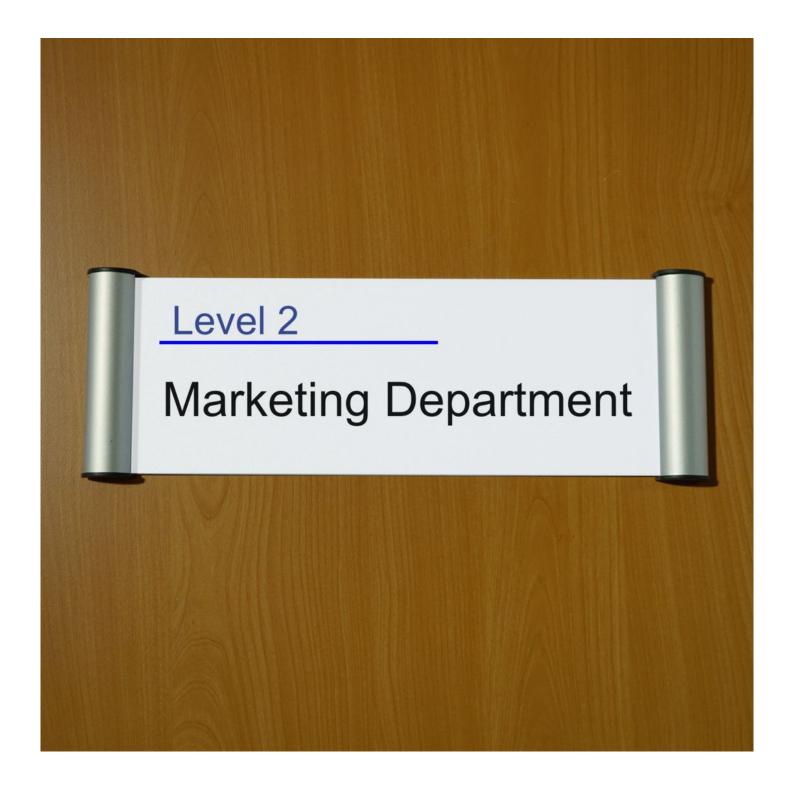

# 25mm snap profile office door signs for paper inserts

## **Short Description**

- Amazing value internal office signage holder with 25mm wide silver snap profiles at each end
- Supplied with adhesive fixings (can also be screwed) plus a clear PVC cover to protect your insert
- Simply snap open, insert printed nameplate sign, and snap close your door name sign is held securely

### Internal office signage - edge snap frames for doors

Internal office signage needn't be expensive! Use our edge snap frames for doors to create a professional-looking environment that doesn't cost the earth – just pop in your own printed insert and change as and when needed with no fuss.

Office door name signs for paper inserts are economical, smart and functional. The silver aluminium profiles at

each end snap open to update ordinary paper inserts as required. All edge snap frames in this range are supplied with a clear plastic cover sheet plus simple adhesive pad fixings and alternative screw fixings.