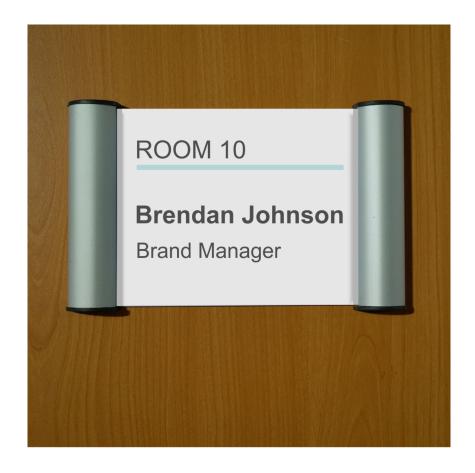

## **Product Images**

- The **Mini size** fits a paper insert 50mm high by 148mm long that's 2in x 6in.
- The **A6 Edge Snap** suits printed inserts 105mm by 148mm 4in x 6in. The A6 version can be used landscape or portrait. Click More Details for visible image size.
- The **Largest size** fits half a sheet of A4 cut lengthwise: 105mm high by 297mm long (4in x 12in). You can print two signs on a landscape A4 sheet then slit the sheet down the middle.
- Alternative sizes of internal door signs are available in our Slimline range which employs narrower snap profiles. Refer to the links below.