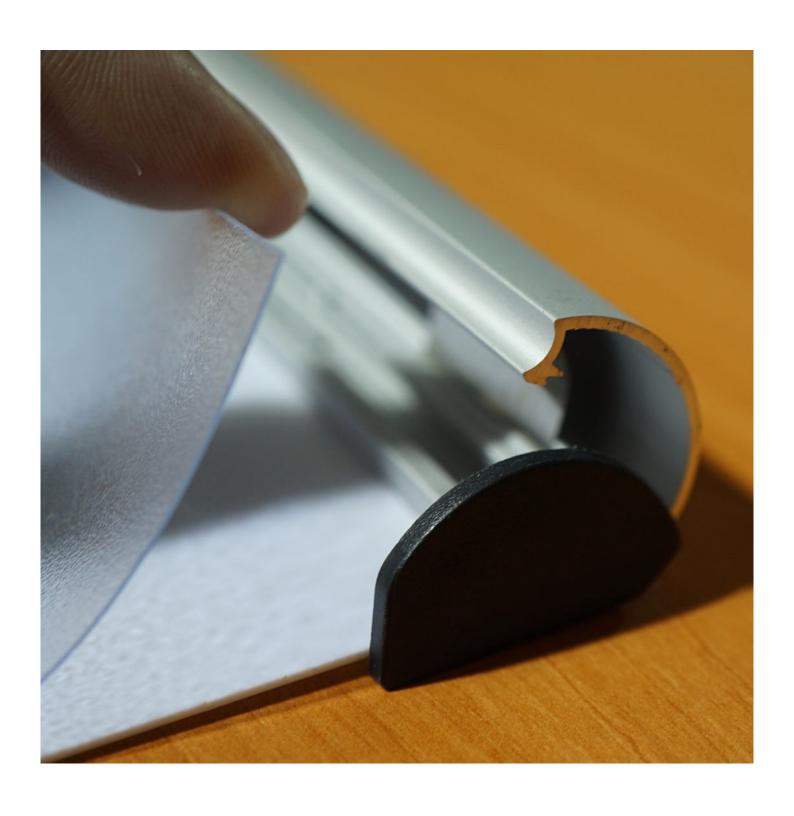

Office door name signs for paper inserts are economical, smart and functional. The silver aluminium profiles at

each end snap open to update ordinary paper inserts as required. All edge snap frames in this range are supplied with a clear plastic cover sheet plus simple adhesive pad fixings and alternative screw fixings.

#### Simple internal door signs

These low-cost office door signs are easy to use. Simply stick the sign to the door (or attach with screws if you prefer). Snap open the aluminium profile at each end to remove the clear plastic lens. Insert your printed paper insert, pre-trimmed to the correct size. replace the plastic cover sheet and snap closed.

Note re visible area: For the two narrower models the visible

Classic door name sign holders utilise 25mm (1") wide-end

**Specification details** 

The snap profiles are closed off at top and bottom with black plastic end caps.

The backing sheet is grey styrene. It is not visible once your door sign is in position.

The aluminium is high grade anodised finish with a classic brushed silver finish. The profiles snap open to allow signs to be inserted.

The cover sheet is similar to acetate with an anti-glare surface, so signs are clear and easy to read.