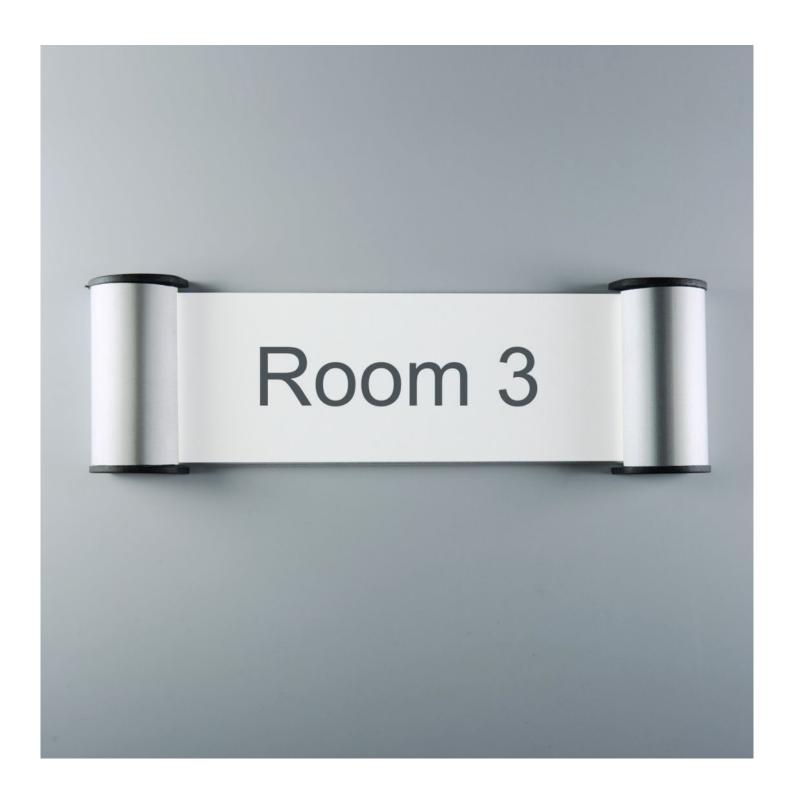

# 25mm snap profile office door signs for paper inserts

## **Short Description**

- Amazing value internal office signage holder with 25mm wide silver snap profiles at each end
- Supplied with adhesive fixings (can also be screwed) plus a clear PVC cover to protect your insert
- Simply snap open, insert printed nameplate sign, and snap close your door name sign is held securely

### Internal office signage - edge snap frames for doors

Internal office signage needn't be expensive! Use our edge snap frames for doors to create a professional-looking environment that doesn't cost the earth – just pop in your own printed insert and change as and when needed with no fuss.

Office door name signs for paper inserts are economical, smart and functional. The silver aluminium profiles at

each end snap open to update ordinary paper inserts as required. All edge snap frames in this range are supplied with a clear plastic cover sheet plus simple adhesive pad fixings and alternative screw fixings.