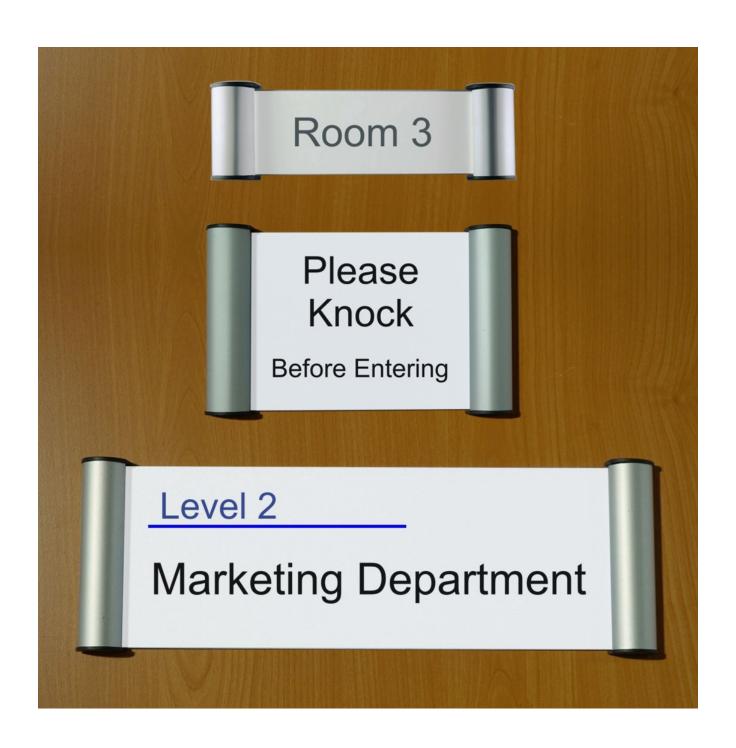

- The **Mini size** fits a paper insert 50mm high by 148mm long that's 2in x 6in.
- The **A6 Edge Snap** suits printed inserts 105mm by 148mm 4in x 6in. The A6 version can be used landscape or portrait. Click More Details for visible image size.
- The **Largest size** fits half a sheet of A4 cut lengthwise: 105mm high by 297mm long (4in x 12in). You can print two signs on a landscape A4 sheet then slit the sheet down the middle.
- Alternative sizes of internal door signs are available in our Slimline range which employs narrower snap profiles. Refer to the links below.

#### Mini Size two-sided snap frame:

This system is a changeable paper insert sign holder for 2x10cm self-printed name cards or information signs. This size is suitable for artist notes or picture titles in a gallery, art exhibition, museum etc. When stiff card is used these 2in x 6in wall sign holders can be used without the poster protector sheet if preferred.

#### A6 size two-sided snap frame:

A6 is a neat size for discreet but readable information signs. The size is 1/4 of a sheet of standard A4 paper – same size as a quarter page advert. This poster snap style print holder will take a paper sign 10x15 cm, that is 4in x 6in approximately. Use it portrait or landscape.

#### 1/2A4 size Edge Snap door sign holder:

A convenient size for printing more information or combining a photo or logo with text on the door sign. Two labels can be printed together on a sheet of A4 paper (arrange your page landscape). The sheet can then be slit lengthwise down the middle to create two signs. For still larger sizes consider use of an Opti Snap Frame (see link below).