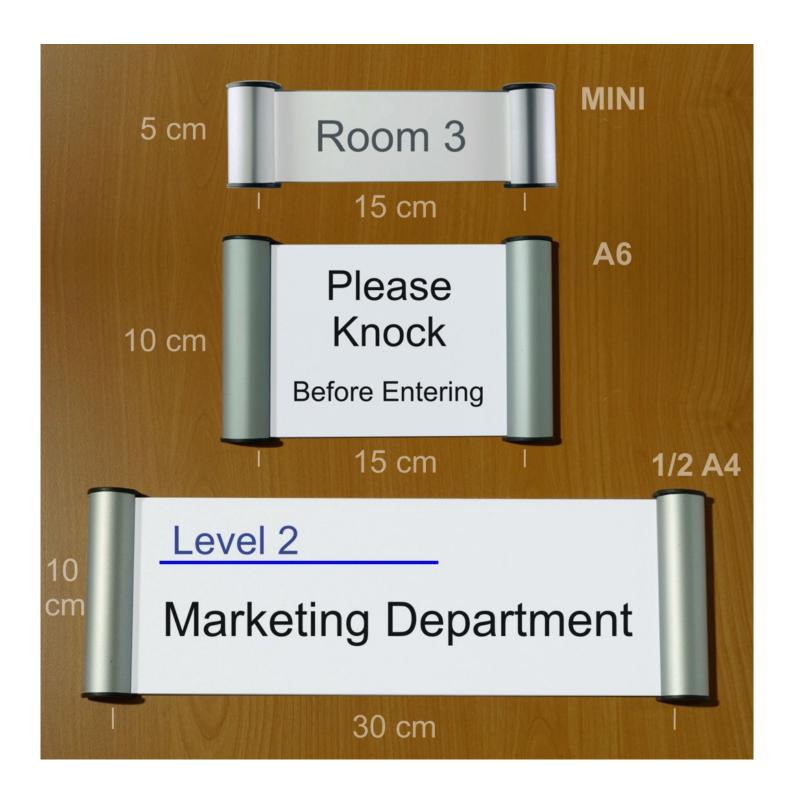

- The **Mini size** fits a paper insert 50mm high by 148mm long that's 2in x 6in.
- The **A6 Edge Snap** suits printed inserts 105mm by 148mm 4in x 6in. The A6 version can be used landscape or portrait. Click More Details for visible image size.
- The **Largest size** fits half a sheet of A4 cut lengthwise: 105mm high by 297mm long (4in x 12in). You can print two signs on a landscape A4 sheet then slit the sheet down the middle.
- Alternative sizes of internal door signs are available in our Slimline range which employs narrower snap profiles. Refer to the links below.

### More Information

| Code     | External (X - Y) | Poster      | Сору        |
|----------|------------------|-------------|-------------|
| ES.MINI  | 56 x 177mm       | 50 x 148mm  | 50 x 126mm  |
| ES.A6    | 111 x 177mm      | 105 x 148mm | 105 x 126mm |
| EX.1/2A4 | 111 x 326mm      | 105 x 297mm | 105 x 275mm |

#### **Product Dimensions**