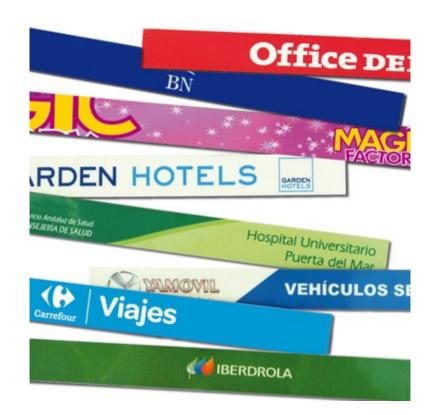

## **Short Description**

- Custom printed adhesive poster holders offer brands a great marketing opportunity
- Branded Posterfix holders are available to special order the prices shown here are indicative and subject to quotation
- The top and bottom strips can be printed with any logo or sales message minimum of 50 units

## Screen printed-Branded poster holders for walls and glass

Branded poster frames are perfect for promoting a strong corporate image. This Posterfix frame permanently displays your logo or brand message .

- Customised top and bottom strips are printed in full colour to your individual design. The price includes customisation of Posterfix produced specially to your requirements.
- Creative agencies and branding specialists can produce the header/footer design or we can submit visuals for approval based on your logo and brief.
- This service is available for **a minimum of 50 Posterfix units**. The price per unit reduces for larger quantities. We can also quote for special dimensions (or even bespoke shapes).