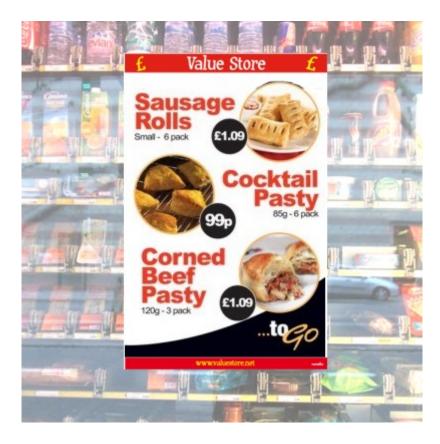

These flexible poster holders are backed with clear adhesive and can be applied to any flat surface, including glass – your custom branding and poster are visible from both sides. Removes without residue!

Printed promotional signs and advertising posters are inserted into the holder via the front magnetic flap – made from clear anti-glare plastic. The magnetic top strip, which carries your branding, secures posters when closed.