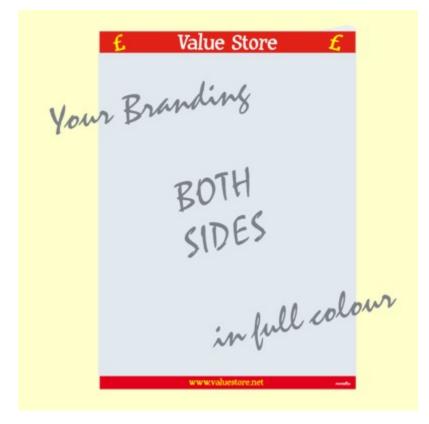

These flexible poster holders are backed with clear adhesive and can be applied to any flat surface, including glass – your custom branding and poster are visible from both sides. Removes without residue!

Printed promotional signs and advertising posters are inserted into the holder via the front magnetic flap – made from clear anti-glare plastic. The magnetic top strip, which carries your branding, secures posters when closed.