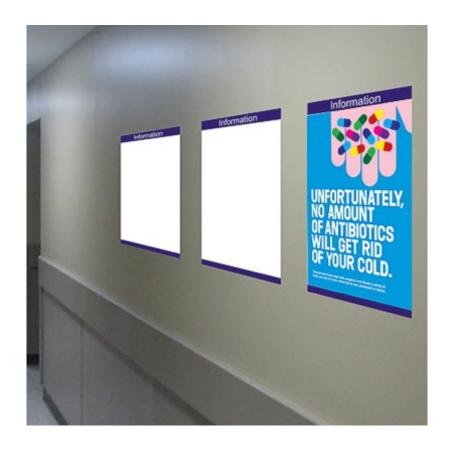

#### A4 paper sign holder for displaying Information leaflets & signs or documents

The latest sign display holder sports a dark blue header titled 'Information' in white lettering.

This makes a really smart and practical window displays holder or document frame to highlight your latest news or important information.

- Magnetic flap folds down for you to insert your A4 print.
- The sign mount has a special adhesive on one side it sticks easily yet can be removed from most surfaces without leaving a trace and without causing damage to your wall or window.
- The word **Information** is printed on both sides so the sign mount can be used directly on glass to display a notice or advertisement from inside the window. Your document is sandwiched against the glass by the magnetic closure strip.
- Displaying information signs has never been so quick, easy or hygienic.
- Used in many NHS hospital departments as a more hygienic solution to sticky tape.