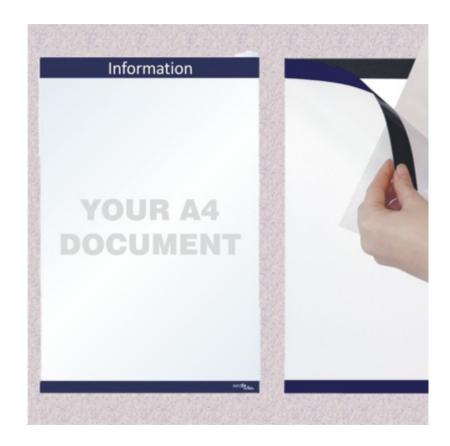

#### A4 paper sign holder for displaying Information leaflets & signs or documents

The latest sign display holder sports a dark blue header titled 'Information' in white lettering.

This makes a really smart and practical window displays holder or document frame to highlight your latest news or important information.

- Magnetic flap folds down for you to insert your A4 print.
- The sign mount has a special adhesive on one side it sticks easily yet can be removed from most surfaces without leaving a trace and without causing damage to your wall or window.
- The word **Information** is printed on both sides so the sign mount can be used directly on glass to display a notice or advertisement from inside the window. Your document is sandwiched against the glass by the magnetic closure strip.
- Displaying information signs has never been so quick, easy or hygienic.
- Used in many NHS hospital departments as a more hygienic solution to sticky tape.