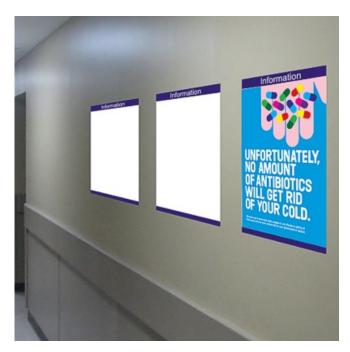

• Magnetic flap folds down for you to insert your A4 print.

- The sign mount has a special adhesive on one side it sticks easily yet can be removed from most surfaces without leaving a trace and without causing damage to your wall or window.
- The word **Information** is printed on both sides so the sign mount can be used directly on glass to display a notice or advertisement from inside the window. Your document is sandwiched against the glass by the magnetic closure strip.
- Displaying information signs has never been so quick, easy or hygienic.
- Used in many NHS hospital departments as a more hygienic solution to sticky tape.