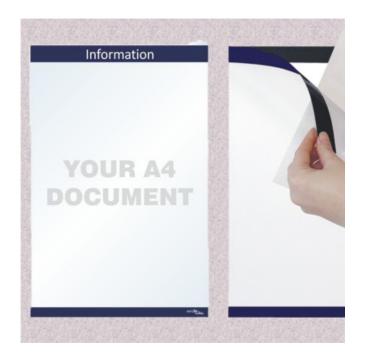

#### A4 paper sign holder for displaying Information leaflets ℰ signs or documents

The latest sign display holder sports a dark blue header titled 'Information' in white lettering.

This makes a really smart and practical window displays holder or document frame to highlight your latest news or important information.

• Magnetic flap folds down for you to insert your A4 print.

- The sign mount has a special adhesive on one side it sticks easily yet can be removed from most surfaces without leaving a trace and without causing damage to your wall or window.
- The word **Information** is printed on both sides so the sign mount can be used directly on glass to display a notice or advertisement from inside the window. Your document is sandwiched against the glass by the magnetic closure strip.
- Displaying information signs has never been so quick, easy or hygienic.
- Used in many NHS hospital departments as a more hygienic solution to sticky tape.