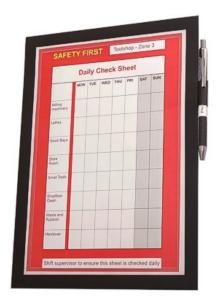

# Flexible check sheet holder with magnetic flap

#### Facilities checklist A4 sheet holder with pen holding loop

Duraframe Note is a check sheet holder with several attractive features making it suitable for many applications ranging from factory assembly areas to upscale toilet and bathroom facilities.

The opening in the flexible front panel allows for service personnel to write directly onto the check list.

#### Other features include:

- Self adhesive back for easy fixing on a wide range of services. Simply peel off the backing sheet and apply it to the wall, window, locker, machinery etc.
- Can be peeled off without leaving a residue or used double-sided on glass.
- Flexible front flap with magnetic closure makes it easy to swap sheets. The rear stays firmly stuck to the wall. Just lift up the flap to exchange sheets (several sheets can be accommodated).
- Attractive black or silver border frames your print and incorporates a pen holder which can be useful in some situations.
- Will work on certain slightly curved surfaces such as machinery or refrigerated displays.
- Ideal for health and safety check sheets, maintenance schedules, attendance lists, toilet cleaning signs and many other applications.