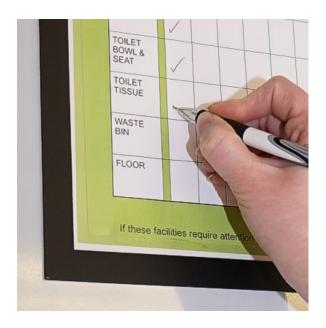

#### Facilities checklist A4 sheet holder with pen holding loop

Duraframe Note is a check sheet holder with several attractive features making it suitable for many applications ranging from factory assembly areas to upscale toilet and bathroom facilities.

The opening in the flexible front panel allows for service personnel to write directly onto the check list.

#### Other features include:

- Self adhesive back for easy fixing on a wide range of services. Simply peel off the backing sheet and apply it to the wall, window, locker, machinery etc.
- Can be peeled off without leaving a residue or used double-sided on glass.
- Flexible front flap with magnetic closure makes it easy to swap sheets. The rear stays firmly stuck to the wall. Just lift up the flap to exchange sheets (several sheets can be accommodated).
- Attractive black or silver border frames your print and incorporates a pen holder which can be useful in some situations.
- Will work on certain slightly curved surfaces such as machinery or refrigerated displays.
- Ideal for health and safety check sheets, maintenance schedules, attendance lists, toilet cleaning signs and many other applications.