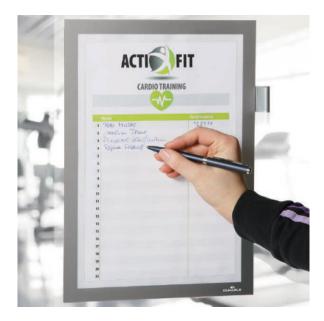

The opening in the flexible front panel allows for service personnel to write directly onto the check list.

#### Other features include:

- Self adhesive back for easy fixing on a wide range of services. Simply peel off the backing sheet and apply it to the wall, window, locker, machinery etc.
- Can be peeled off without leaving a residue or used double-sided on glass.
- Flexible front flap with magnetic closure makes it easy to swap sheets. The rear stays firmly stuck to the wall. Just lift up the flap to exchange sheets (several sheets can be accommodated).
- Attractive black or silver border frames your print and incorporates a pen holder which can be useful in some situations.
- Will work on certain slightly curved surfaces such as machinery or refrigerated displays.
- Ideal for health and safety check sheets, maintenance schedules, attendance lists, toilet cleaning signs and many other applications.