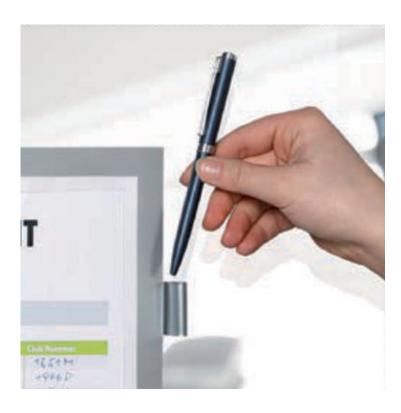

#### Facilities checklist A4 sheet holder with pen holding loop

Duraframe Note is a check sheet holder with several attractive features making it suitable for many applications ranging from factory assembly areas to upscale toilet and bathroom facilities.

#### Other features include:

- Self adhesive back for easy fixing on a wide range of services. Simply peel off the backing sheet and apply it to the wall, window, locker, machinery etc.
- Can be peeled off without leaving a residue or used double-sided on glass.
- Flexible front flap with magnetic closure makes it easy to swap sheets. The rear stays firmly stuck to the wall. Just lift up the flap to exchange sheets (several sheets can be accommodated).
- Attractive black or silver border frames your print and incorporates a pen holder which can be useful in some situations.
- Will work on certain slightly curved surfaces such as machinery or refrigerated displays.
- Ideal for health and safety check sheets, maintenance schedules, attendance lists, toilet cleaning signs and many other applications.