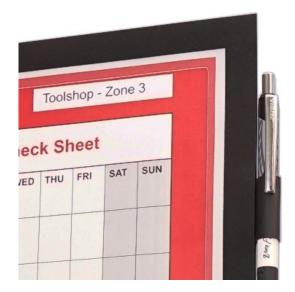

# Flexible check sheet holder with magnetic flap

#### Other features include:

- Self adhesive back for easy fixing on a wide range of services. Simply peel off the backing sheet and apply it to the wall, window, locker, machinery etc.
- Can be peeled off without leaving a residue or used double-sided on glass.
- Flexible front flap with magnetic closure makes it easy to swap sheets. The rear stays firmly stuck to the wall. Just lift up the flap to exchange sheets (several sheets can be accommodated).
- Attractive black or silver border frames your print and incorporates a pen holder which can be useful in some situations.
- Will work on certain slightly curved surfaces such as machinery or refrigerated displays.
- Ideal for health and safety check sheets, maintenance schedules, attendance lists, toilet cleaning signs and many other applications.