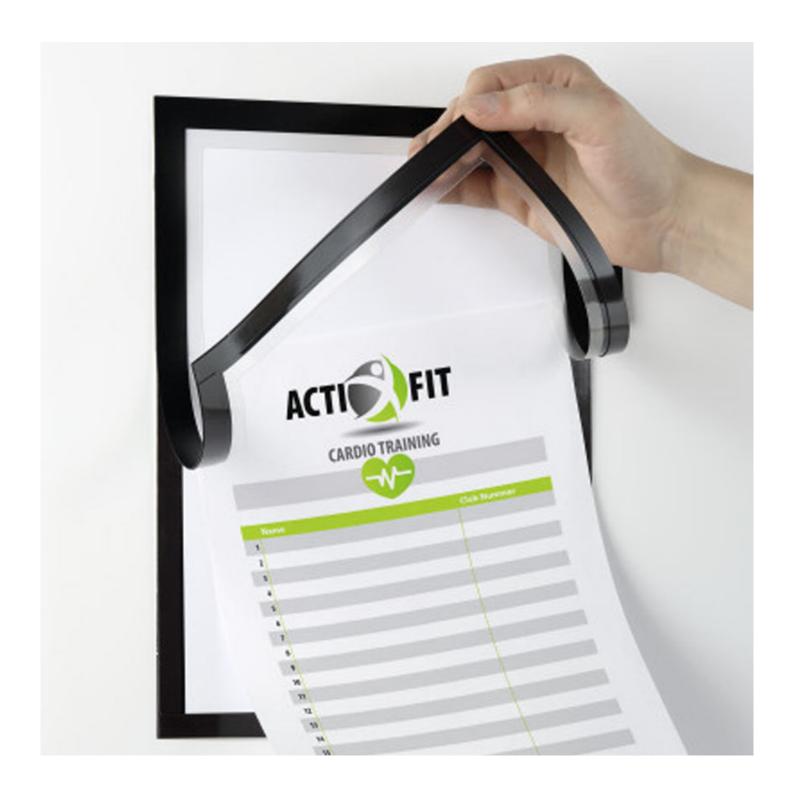

Other features include:

- Self adhesive back for easy fixing on a wide range of services. Simply peel off the backing sheet and apply it to the wall, window, locker, machinery etc.
- Can be peeled off without leaving a residue or used double-sided on glass.
- Flexible front flap with magnetic closure makes it easy to swap sheets. The rear stays firmly stuck to the wall. Just lift up the flap to exchange sheets (several sheets can be accommodated).
- Attractive black or silver border frames your print and incorporates a pen holder which can be useful in some situations.
- Will work on certain slightly curved surfaces such as machinery or refrigerated displays.
- Ideal for health and safety check sheets, maintenance schedules, attendance lists, toilet cleaning signs and many other applications.