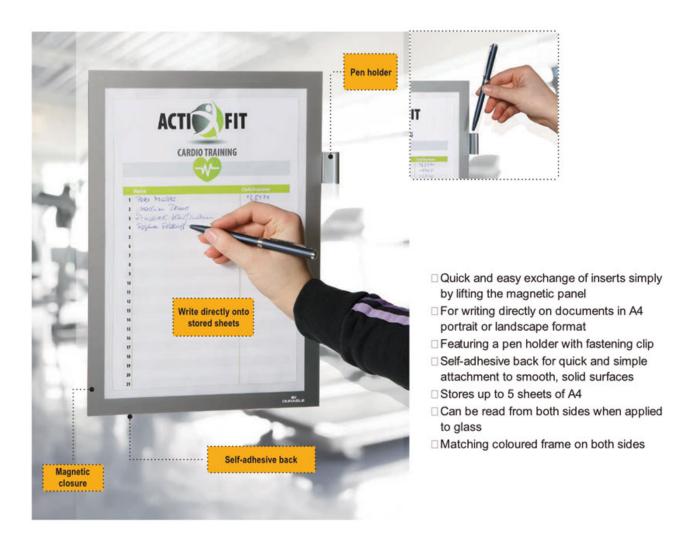

#### Facilities checklist A4 sheet holder with pen holding loop

Duraframe Note is a check sheet holder with several attractive features making it suitable for many applications ranging from factory assembly areas to upscale toilet and bathroom facilities.

The exemple in the flexible front panel ellevis for service personnel to write directly onto the check lie.

The opening in the flexible front panel allows for service personnel to write directly onto the check list.

Other features include:

- Self adhesive back for easy fixing on a wide range of services. Simply peel off the backing sheet and apply it to the wall, window, locker, machinery etc.
- Can be peeled off without leaving a residue or used double-sided on glass.
- Flexible front flap with magnetic closure makes it easy to swap sheets. The rear stays firmly stuck to the wall. Just lift up the flap to exchange sheets (several sheets can be accommodated).
- Attractive black or silver border frames your print and incorporates a pen holder which can be useful in some situations.
- Will work on certain slightly curved surfaces such as machinery or refrigerated displays.
- Ideal for health and safety check sheets, maintenance schedules, attendance lists, toilet cleaning signs and many other applications.