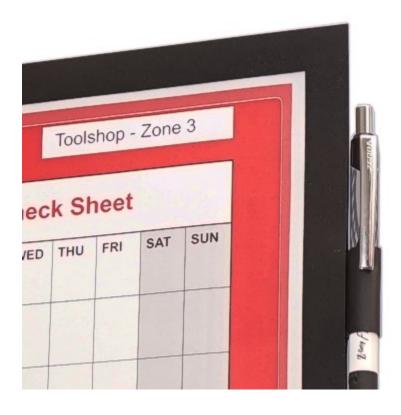

Other features include:

- Self adhesive back for easy fixing on a wide range of services. Simply peel off the backing sheet and apply it to the wall, window, locker, machinery etc.
- Can be peeled off without leaving a residue or used double-sided on glass.
- Flexible front flap with magnetic closure makes it easy to swap sheets. The rear stays firmly stuck to the wall. Just lift up the flap to exchange sheets (several sheets can be accommodated).
- Attractive black or silver border frames your print and incorporates a pen holder which can be useful in some situations.
- Will work on certain slightly curved surfaces such as machinery or refrigerated displays.
- Ideal for health and safety check sheets, maintenance schedules, attendance lists, toilet cleaning signs and many other applications.