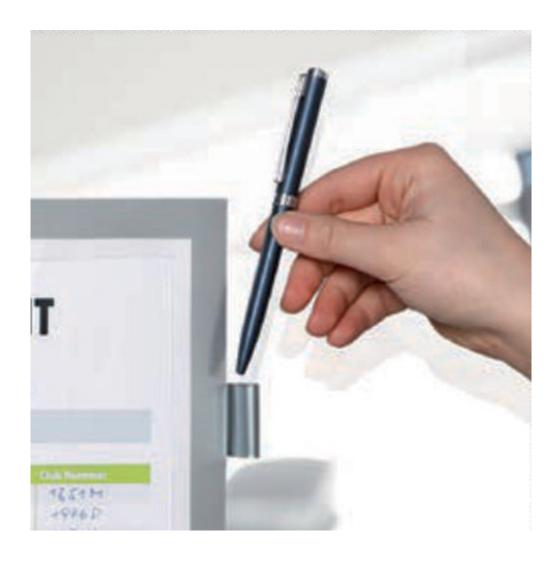

#### Facilities checklist A4 sheet holder with pen holding loop

Duraframe Note is a check sheet holder with several attractive features making it suitable for many applications ranging from factory assembly areas to upscale toilet and bathroom facilities.

The exemple in the flexible front panel ellevis for service personnel to write directly onto the check lie.

The opening in the flexible front panel allows for service personnel to write directly onto the check list.

Other features include:

- Self adhesive back for easy fixing on a wide range of services. Simply peel off the backing sheet and apply it to the wall, window, locker, machinery etc.
- Can be peeled off without leaving a residue or used double-sided on glass.
- Flexible front flap with magnetic closure makes it easy to swap sheets. The rear stays firmly stuck to the wall. Just lift up the flap to exchange sheets (several sheets can be accommodated).
- Attractive black or silver border frames your print and incorporates a pen holder which can be useful in some situations.
- Will work on certain slightly curved surfaces such as machinery or refrigerated displays.
- Ideal for health and safety check sheets, maintenance schedules, attendance lists, toilet cleaning signs and many other applications.