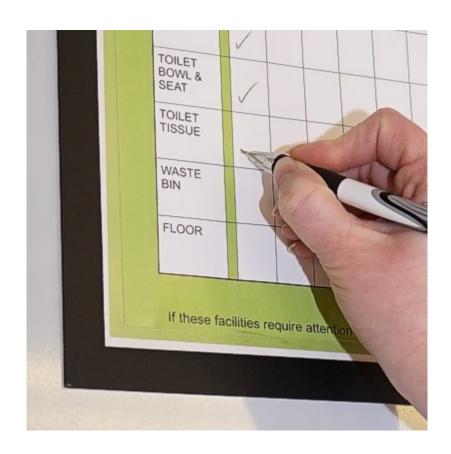

The exemple in the flexible front panel ellevis for service personnel to write directly onto the check lie.

The opening in the flexible front panel allows for service personnel to write directly onto the check list.

Other features include:

- Self adhesive back for easy fixing on a wide range of services. Simply peel off the backing sheet and apply it to the wall, window, locker, machinery etc.
- Can be peeled off without leaving a residue or used double-sided on glass.
- Flexible front flap with magnetic closure makes it easy to swap sheets. The rear stays firmly stuck to the wall. Just lift up the flap to exchange sheets (several sheets can be accommodated).
- Attractive black or silver border frames your print and incorporates a pen holder which can be useful in some situations.
- Will work on certain slightly curved surfaces such as machinery or refrigerated displays.
- Ideal for health and safety check sheets, maintenance schedules, attendance lists, toilet cleaning signs and many other applications.