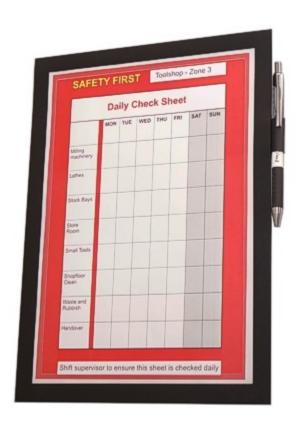

# Flexible check sheet holder with magnetic flap

#### Facilities checklist A4 sheet holder with pen holding loop

Duraframe Note is a check sheet holder with several attractive features making it suitable for many applications ranging from factory assembly areas to upscale toilet and bathroom facilities.

Other features include:

- Self adhesive back for easy fixing on a wide range of services. Simply peel off the backing sheet and apply it to the wall, window, locker, machinery etc.
- Can be peeled off without leaving a residue or used double-sided on glass.
- Flexible front flap with magnetic closure makes it easy to swap sheets. The rear stays firmly stuck to the wall. Just lift up the flap to exchange sheets (several sheets can be accommodated).
- Attractive black or silver border frames your print and incorporates a pen holder which can be useful in some situations.
- Will work on certain slightly curved surfaces such as machinery or refrigerated displays.
- Ideal for health and safety check sheets, maintenance schedules, attendance lists, toilet cleaning signs and many other applications.