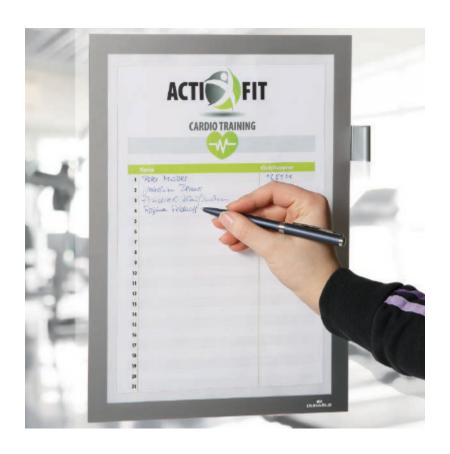

Other features include:

- Self adhesive back for easy fixing on a wide range of services. Simply peel off the backing sheet and apply it to the wall, window, locker, machinery etc.
- Can be peeled off without leaving a residue or used double-sided on glass.
- Flexible front flap with magnetic closure makes it easy to swap sheets. The rear stays firmly stuck to the wall. Just lift up the flap to exchange sheets (several sheets can be accommodated).
- Attractive black or silver border frames your print and incorporates a pen holder which can be useful in some situations.
- Will work on certain slightly curved surfaces such as machinery or refrigerated displays.
- Ideal for health and safety check sheets, maintenance schedules, attendance lists, toilet cleaning signs and many other applications.