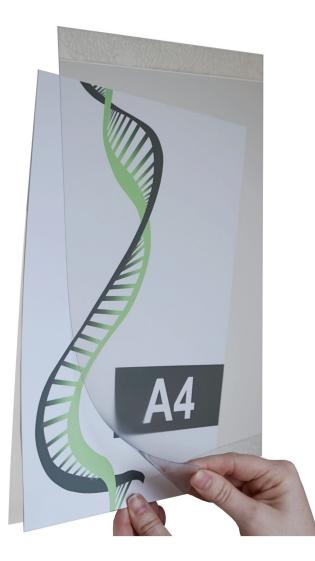

### Self adhesive notice holders which peel and re-stick

Stick, peel and re-stick these amazing A4 Noteplexx notice holders onto multiple surfaces ranging from glass to painted concrete, without leaving any residue or mess.

**The special gecko-like adhesive** hardly loses its clingy properties over repeated uses and lets you reliably stick up notices without tools and without damage – and re-stick time after time.

- Self-cling pocket sign holders adhere to surfaces such as smooth tiles, painted plaster walls, wooden doors, whiteboards, mirrors and many types of wall panel (not fabrics or flaky surfaces).
- Like the pads on geckos' feet the transparent sticky strips at the top and bottom of the holder hardly even feel sticky, yet remarkably they cling to most surfaces and stay put until peeled off. It's called nano adhesive technology.
- Self-adhesive pockets can be used successfully on glass doors and windows with the paper facing either inward, outwards OR double-sided ideal for fixing posters on shop windows.
- Noteplexx Info display holders can be removed and re-applied many times so they are perfect for frequently changing signs. Simply smooth onto a suitable clean surface with firm thumb pressure along the top and bottom strips.
- Now available in A3 size.

Yes, you can remove and reposition the notice holder many times; a top tip is to wipe the cling surface with water and a clean cloth and then dry it before repositioning. you only need to do this if you move your sign regularly.