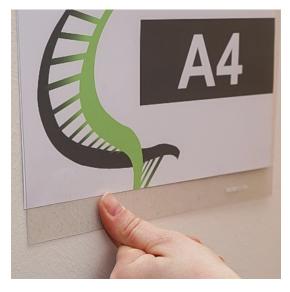

### Self adhesive notice holders which peel and re-stick

Stick, peel and re-stick these amazing A4 Noteplexx notice holders onto multiple surfaces ranging from glass to painted concrete, without leaving any residue or mess.

**The special gecko-like adhesive** hardly loses its clingy properties over repeated uses and lets you reliably stick up notices without tools and without damage – and re-stick time after time.

- Self-cling pocket sign holders adhere to surfaces such as smooth tiles, painted plaster walls, wooden doors, whiteboards, mirrors and many types of wall panel (not fabrics or flaky surfaces).
- Like the pads on geckos' feet the transparent sticky strips at the top and bottom of the holder hardly even feel sticky, yet remarkably they cling to most surfaces and stay put until peeled off. It's called nano adhesive technology.
- Self-adhesive pockets can be used successfully on glass doors and windows with the paper facing either inward, outwards OR double-sided ideal for fixing posters on shop windows.
- Noteplexx Info display holders can be removed and re-applied many times so they are perfect for frequently changing signs. Simply smooth onto a suitable clean surface with firm thumb pressure along the top and bottom strips.
- Now available in A3 size.

**Please order in even multiples** (e.g. 2, 4, 6 etc.) as Noteplexx is packed in 2's, but they are priced singly.

- Food hygiene certificate wall notice holder.
- Clear A4 & A3 certificate notice holder sticks to almost every surface, including glass.
- Repositionable self-adhesive A4 & A3 notice holders.