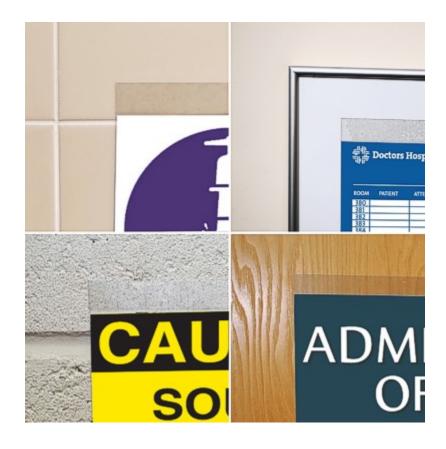

**The special gecko-like adhesive** hardly loses its clingy properties over repeated uses and lets you reliably stick up notices without tools and without damage – and re-stick time after time.

- Self-cling pocket sign holders adhere to surfaces such as smooth tiles, painted plaster walls, wooden doors, whiteboards, mirrors and many types of wall panel (not fabrics or flaky surfaces).
- Like the pads on geckos' feet the transparent sticky strips at the top and bottom of the holder hardly even feel sticky, yet remarkably they cling to most surfaces and stay put until peeled off. It's called nano adhesive technology.
- Self-adhesive pockets can be used successfully on glass doors and windows with the paper facing either inward, outwards OR double-sided ideal for fixing posters on shop windows.
- Noteplexx Info display holders can be removed and re-applied many times so they are perfect for frequently changing signs. Simply smooth onto a suitable clean surface with firm thumb pressure along the top and bottom strips.
- Now available in A3 size.

**Please order in even multiples** (e.g. 2, 4, 6 etc.) as Noteplexx is packed in 2's, but they are priced singly.

- Food hygiene certificate wall notice holder.
- Clear A4 & A3 certificate notice holder sticks to almost every surface, including glass.
- Repositionable self-adhesive A4 & A3 notice holders.