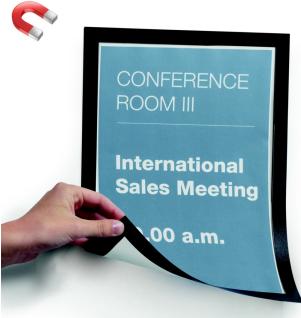

## Magnetic A4 poster holder with black border

- These versatile A4 poster holders can be displayed either landscape or portrait and adhere to any surface which is receptive to magnets.
- Your in-house printed sign or poster can be easily changed in a matter of seconds with no drilling or sticking required.
- An attractive black border gives these magnetic poster frames a professional and contemporary finish.
- Supplied in either single units or a bulk pack of 5 for a further cost-saving.

## **Short Description**

- Premium quality black magnetic poster holder singly or in packs of 5
- Black A4 Duraframe Magnetic attaches to magnet friendly surfaces
- Use on magnetic whiteboards, steel panels and locker doors, plant and equipment