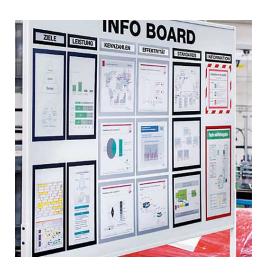

## **Short Description**

- Premium quality black magnetic poster holder singly or in packs of 5
- Black A4 Duraframe Magnetic attaches to magnet friendly surfaces
- Use on magnetic whiteboards, steel panels and locker doors, plant and equipment