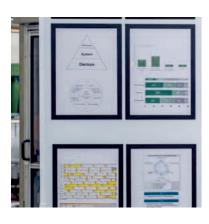

## **Short Description**

- Premium quality black magnetic poster holder singly or in packs of 5
- Black A4 Duraframe Magnetic attaches to magnet friendly surfaces
- Use on magnetic whiteboards, steel panels and locker doors, plant and equipment