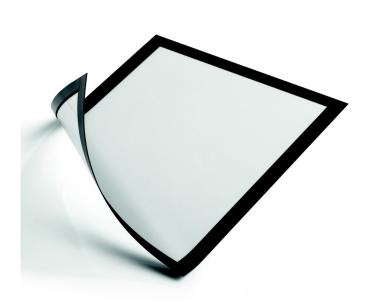

## Magnetic A4 poster holder with black border

- These versatile A4 poster holders can be displayed either landscape or portrait and adhere to any surface which is receptive to magnets.
- Your in-house printed sign or poster can be easily changed in a matter of seconds with no drilling or sticking required.
- An attractive black border gives these magnetic poster frames a professional and contemporary finish.
- Supplied in either single units or a bulk pack of 5 for a further cost-saving.