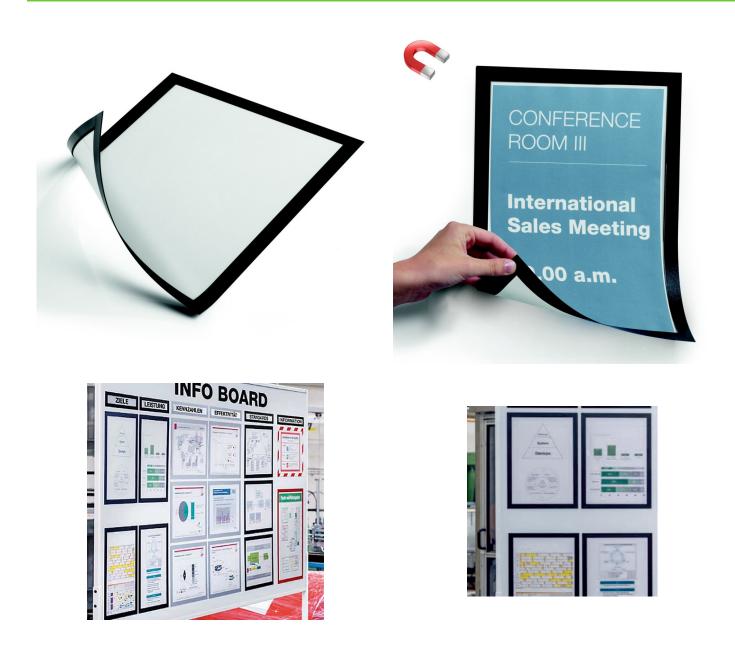

### **Short Description**

- Premium quality black magnetic poster holder singly or in packs of 5
- Black A4 Duraframe Magnetic attaches to magnet friendly surfaces
- Use on magnetic whiteboards, steel panels and locker doors, plant and equipment

#### Magnetic A4 poster holder with black border

- These versatile A4 poster holders can be displayed either landscape or portrait and adhere to any surface which is receptive to magnets.
- Your in-house printed sign or poster can be easily changed in a matter of seconds with no drilling or sticking required.
- An attractive black border gives these magnetic poster frames a professional and contemporary finish.
- Supplied in either single units or a bulk pack of 5 for a further cost-saving.