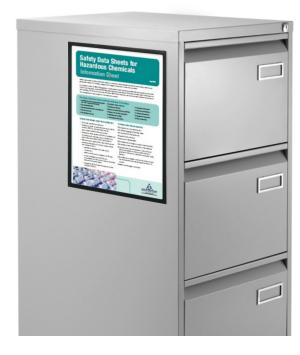

## Industrial steel cabinet sign holders

When you need a magnetic document holder for job sheets or steel cupboard contents lists these simple and economical magnetic holders are just the ticket. Looking for something with a little more impact? Signholders.co.uk are the specialist magnetic sign suppliers.