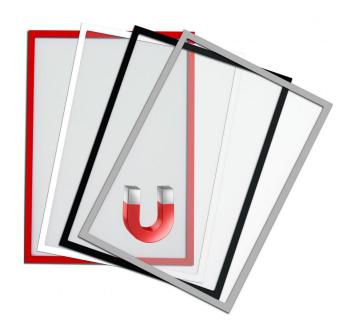

## **Short Description**

- A4 magnetic poster holder for magnetic whiteboards, metal cabinets etc
- Magnetic pockets available in four colours: black, white, silver-grey and red
- Magnetic border with fade resistant clear plastic front (PET)
- Budget A4 magnetic document holder magnetic clear pocket slip in your A4 sign or safety notice

- Magnetic document display pocket to display an A4 print.
- Our best value-for-money magnetic document holder
- Perfect for displaying office signs and notices on filing cabinets or classroom signs on magnetic whiteboards.
- For any magnetic surface including fridges, freezers and similar white goods.
- Available in black, red, white and silver grey. The front is clear plastic.