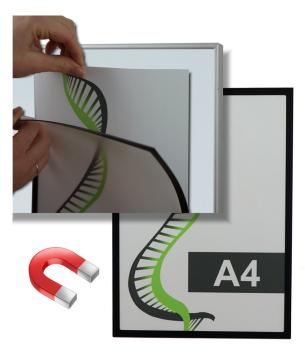

#### Magnetic A4 document holders to attach to steel surfaces

Magnetic document holders, also known as A<sub>4</sub> magnetic pockets, are an easy-to-use and versatile information display option. Use these magnetic display frames in a range of environments for all kinds of information – from classrooms and commercial kitchens to garages and warehouses, the magnetic pocket sticks to any magnetic surface, just like a fridge magnet!

- Magnetic document display pocket to display an A4 print.
- Our best value-for-money magnetic document holder
- Perfect for displaying office signs and notices on filing cabinets or classroom signs on magnetic whiteboards.
- For any magnetic surface including fridges, freezers and similar white goods.
- Available in black, red, white and silver grey. The front is clear plastic.