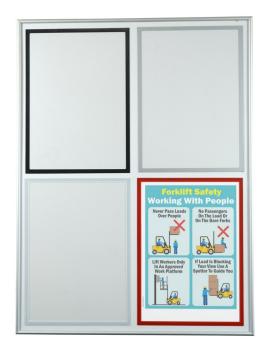

## Industrial steel cabinet sign holders

When you need a magnetic document holder for job sheets or steel cupboard contents lists these simple and economical magnetic holders are just the ticket. Looking for something with a little more impact? Signholders.co.uk are the specialist magnetic sign suppliers.

### Electrical distribution board magnetic safety sign holders

Magnetic A<sub>4</sub> notice holders for electrical installation certificates and notices of modification. Used extensively by electrical contractors throughout the UK, these magnetic holders can be placed on the internal and external steel doors of an industrial distribution board. Notify personnel when circuits are under maintenance and when circuits are not to be switched off without notifying the right departments.