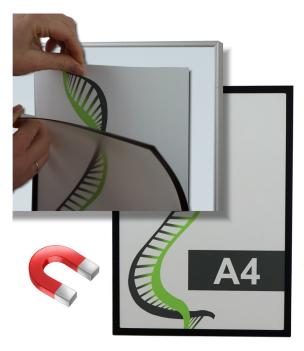

#### Magnetic A4 document holders to attach to steel surfaces

Magnetic document holders, also known as A<sub>4</sub> magnetic pockets, are an easy-to-use and versatile information display option. Use these magnetic display frames in a range of environments for all kinds of information – from classrooms and commercial kitchens to garages and warehouses, the magnetic pocket sticks to any magnetic surface, just like a fridge magnet!

- Magnetic document display pocket to display an A4 print.
- Our best value-for-money magnetic document holder
- Perfect for displaying office signs and notices on filing cabinets or classroom signs on magnetic whiteboards.
- For any magnetic surface including fridges, freezers and similar white goods.
- Available in black, red, white and silver grey. The front is clear plastic.