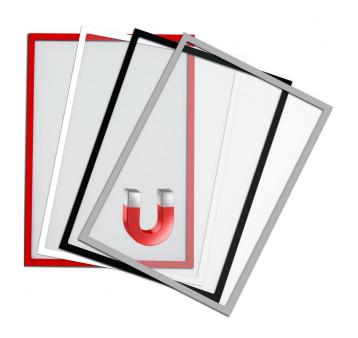

## **Short Description**

- A4 magnetic poster holder for magnetic whiteboards, metal cabinets etc
- Magnetic pockets available in four colours: black, white, silver-grey and red
- Magnetic border with fade resistant clear plastic front (PET)
- Budget A4 magnetic document holder magnetic clear pocket slip in your A4 sign or safety notice

- Magnetic document display pocket to display an A4 print.
- Our best value-for-money magnetic document holder
- Perfect for displaying office signs and notices on filing cabinets or classroom signs on magnetic whiteboards.
- For any magnetic surface including fridges, freezers and similar white goods.
- Available in black, red, white and silver grey. The front is clear plastic.