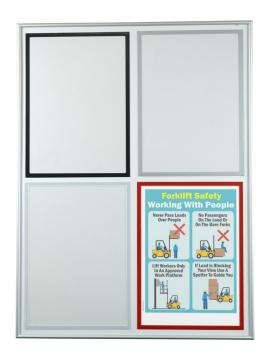

### Electrical distribution board magnetic safety sign holders

Magnetic A<sub>4</sub> notice holders for electrical installation certificates and notices of modification. Used extensively by electrical contractors throughout the UK, these magnetic holders can be placed on the internal and external steel doors of an industrial distribution board. Notify personnel when circuits are under maintenance and when circuits are not to be switched off without notifying the right departments.

## Industrial steel cabinet sign holders

When you need a magnetic document holder for job sheets or steel cupboard contents lists these simple and economical magnetic holders are just the ticket. Looking for something with a little more impact? Signholders.co.uk are the specialist magnetic sign suppliers.