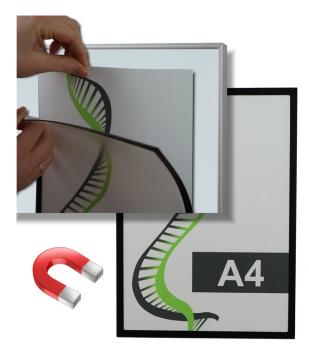

#### Magnetic A4 document holders to attach to steel surfaces

Magnetic document holders, also known as A<sub>4</sub> magnetic pockets, are an easy-to-use and versatile information display option. Use these magnetic display frames in a range of environments for all kinds of information – from classrooms and commercial kitchens to garages and warehouses, the magnetic pocket sticks to any magnetic surface, just like a fridge magnet!

- Magnetic document display pocket to display an A4 print.
- Our best value-for-money magnetic document holder
- Perfect for displaying office signs and notices on filing cabinets or classroom signs on magnetic whiteboards.
- For any magnetic surface including fridges, freezers and similar white goods.
- Available in black, red, white and silver grey. The front is clear plastic.