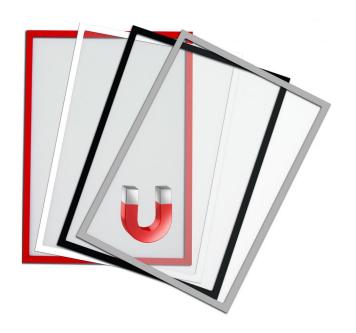

## **Short Description**

- A4 magnetic poster holder for magnetic whiteboards, metal cabinets etc
- Magnetic pockets available in four colours: black, white, silver-grey and red
- Magnetic border with fade resistant clear plastic front (PET)
- Budget A4 magnetic document holder magnetic clear pocket slip in your A4 sign or safety notice

- Magnetic document display pocket to display an A4 print.
- Our best value-for-money magnetic document holder
- Perfect for displaying office signs and notices on filing cabinets or classroom signs on magnetic whiteboards.
- For any magnetic surface including fridges, freezers and similar white goods.
- Available in black, red, white and silver grey. The front is clear plastic.