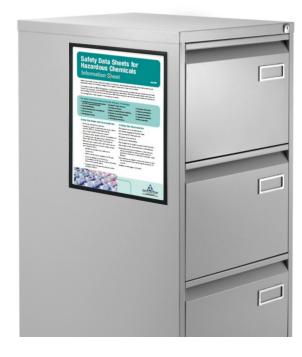

## Industrial steel cabinet sign holders

When you need a magnetic document holder for job sheets or steel cupboard contents lists these simple and economical magnetic holders are just the ticket. Looking for something with a little more impact? Signholders.co.uk are the specialist magnetic sign suppliers.