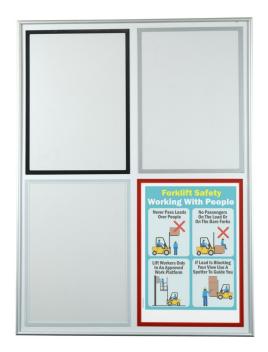

### Electrical distribution board magnetic safety sign holders

Magnetic A<sub>4</sub> notice holders for electrical installation certificates and notices of modification. Used extensively by electrical contractors throughout the UK, these magnetic holders can be placed on the internal and external steel doors of an industrial distribution board. Notify personnel when circuits are under maintenance and when circuits are not to be switched off without notifying the right departments.

## Industrial steel cabinet sign holders

When you need a magnetic document holder for job sheets or steel cupboard contents lists these simple and economical magnetic holders are just the ticket. Looking for something with a little more impact? Signholders.co.uk are the specialist magnetic sign suppliers.