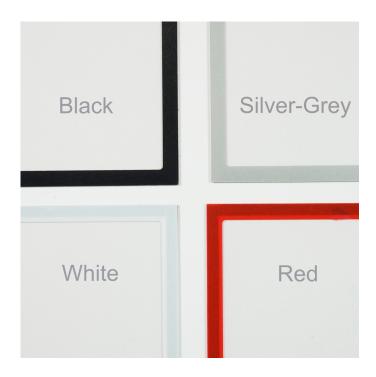

## **Short Description**

- A4 magnetic poster holder for magnetic whiteboards, metal cabinets etc
- Magnetic pockets available in four colours: black, white, silver-grey and red
- Magnetic border with fade resistant clear plastic front (PET)
- Budget A4 magnetic document holder magnetic clear pocket slip in your A4 sign or safety notice

- Magnetic document display pocket to display an A4 print.
- Our best value-for-money magnetic document holder
- Perfect for displaying office signs and notices on filing cabinets or classroom signs on magnetic whiteboards.
- For any magnetic surface including fridges, freezers and similar white goods.
- Available in black, red, white and silver grey. The front is clear plastic.