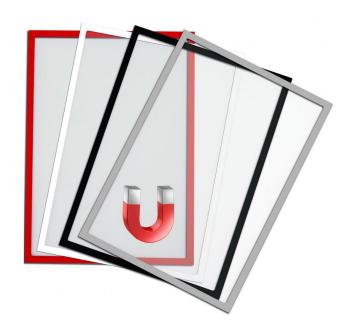

## **Short Description**

- A4 magnetic poster holder for magnetic whiteboards, metal cabinets etc
- Magnetic pockets available in four colours: black, white, silver-grey and red
- Magnetic border with fade resistant clear plastic front (PET)
- Budget A4 magnetic document holder magnetic clear pocket slip in your A4 sign or safety notice

- Magnetic document display pocket to display an A4 print.
- Our best value-for-money magnetic document holder
- Perfect for displaying office signs and notices on filing cabinets or classroom signs on magnetic whiteboards.
- For any magnetic surface including fridges, freezers and similar white goods.
- Available in black, red, white and silver grey. The front is clear plastic.