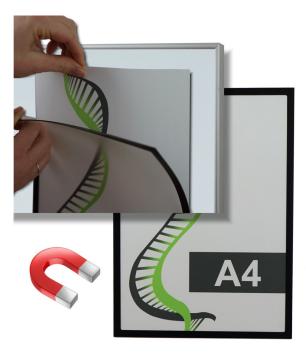

#### Magnetic A4 document holders to attach to steel surfaces

Magnetic document holders, also known as A<sub>4</sub> magnetic pockets, are an easy-to-use and versatile information display option. Use these magnetic display frames in a range of environments for all kinds of information – from classrooms and commercial kitchens to garages and warehouses, the magnetic pocket sticks to any magnetic surface, just like a fridge magnet!

- Magnetic document display pocket to display an A4 print.
- Our best value-for-money magnetic document holder
- Perfect for displaying office signs and notices on filing cabinets or classroom signs on magnetic whiteboards.
- For any magnetic surface including fridges, freezers and similar white goods.
- Available in black, red, white and silver grey. The front is clear plastic.