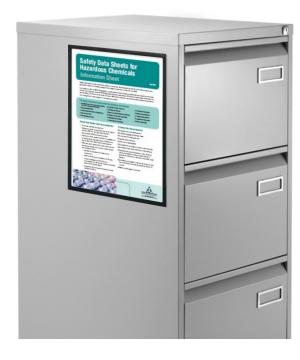

## Industrial steel cabinet sign holders

When you need a magnetic document holder for job sheets or steel cupboard contents lists these simple and economical magnetic holders are just the ticket. Looking for something with a little more impact? Signholders.co.uk are the specialist magnetic sign suppliers.