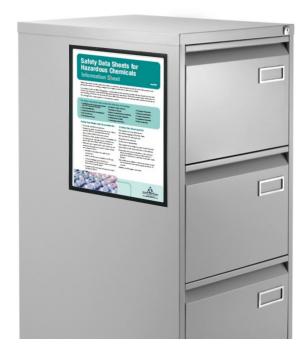

## Industrial steel cabinet sign holders

When you need a magnetic document holder for job sheets or steel cupboard contents lists these simple and economical magnetic holders are just the ticket. Looking for something with a little more impact? Signholders.co.uk are the specialist magnetic sign suppliers.