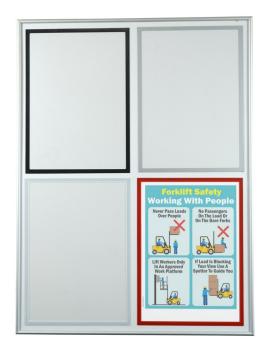

## Electrical distribution board magnetic safety sign holders

Magnetic A<sub>4</sub> notice holders for electrical installation certificates and notices of modification. Used extensively by electrical contractors throughout the UK, these magnetic holders can be placed on the internal and external steel doors of an industrial distribution board. Notify personnel when circuits are under maintenance and when circuits are not to be switched off without notifying the right departments.

## Industrial steel cabinet sign holders

When you need a magnetic document holder for job sheets or steel cupboard contents lists these simple and economical magnetic holders are just the ticket. Looking for something with a little more impact? Signholders.co.uk are the specialist magnetic sign suppliers.