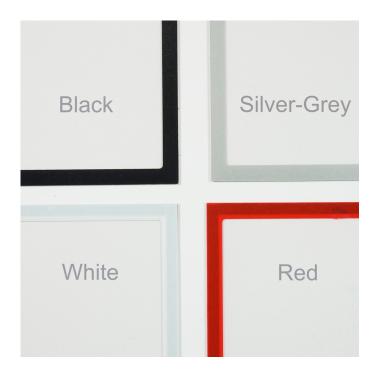

## **Short Description**

- A4 magnetic poster holder for magnetic whiteboards, metal cabinets etc
- Magnetic pockets available in four colours: black, white, silver-grey and red
- Magnetic border with fade resistant clear plastic front (PET)
- Budget A4 magnetic document holder magnetic clear pocket slip in your A4 sign or safety notice

- Magnetic document display pocket to display an A4 print.
- Our best value-for-money magnetic document holder
- Perfect for displaying office signs and notices on filing cabinets or classroom signs on magnetic whiteboards.
- For any magnetic surface including fridges, freezers and similar white goods.
- Available in black, red, white and silver grey. The front is clear plastic.