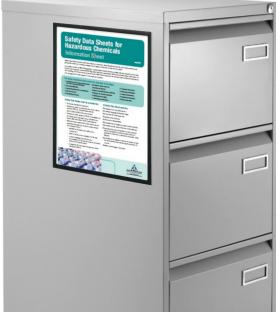

#### Industrial steel cabinet sign holders

When you need a magnetic document holder for job sheets or steel cupboard contents lists these simple and economical magnetic holders are just the ticket. Looking for something with a little more impact? Sign-holders.co.uk are the specialist magnetic sign suppliers.