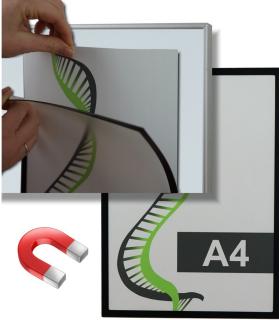

# Magnetic A4 document holder | Magnetic pockets

### **Short Description**

- A4 magnetic poster holder for magnetic whiteboards, metal cabinets etc
- Magnetic pockets available in four colours: black, white, silver-grey and red
- Magnetic border with fade resistant clear plastic front (PET)
- Budget A4 magnetic document holder magnetic clear pocket slip in your A4 sign or safety notice

#### Magnetic A4 document holders to attach to steel surfaces

Magnetic document holders, also known as A4 magnetic pockets, are an easy-to-use and versatile information display option. Use these magnetic display frames in a range of environments for all kinds of information – from classrooms and commercial kitchens to garages and warehouses, the magnetic pocket sticks to any magnetic surface, just like a fridge magnet!

- Magnetic document display pocket to display an A4 print.
- Our best value-for-money magnetic document holder
- Perfect for displaying office signs and notices on filing cabinets or classroom signs on magnetic whiteboards.
- For any magnetic surface including fridges, freezers and similar white goods.
- Available in black, red, white and silver grey. The front is clear plastic.