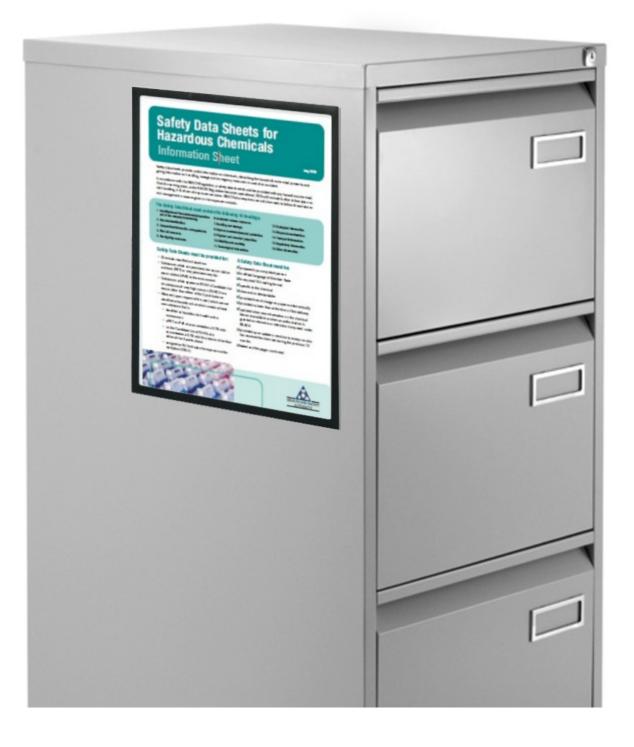

## Industrial steel cabinet sign holders

When you need a magnetic document holder for job sheets or steel cupboard contents lists these simple and economical magnetic holders are just the ticket. Looking for something with a little more impact? Sign-holders.co.uk are the specialist magnetic sign suppliers.