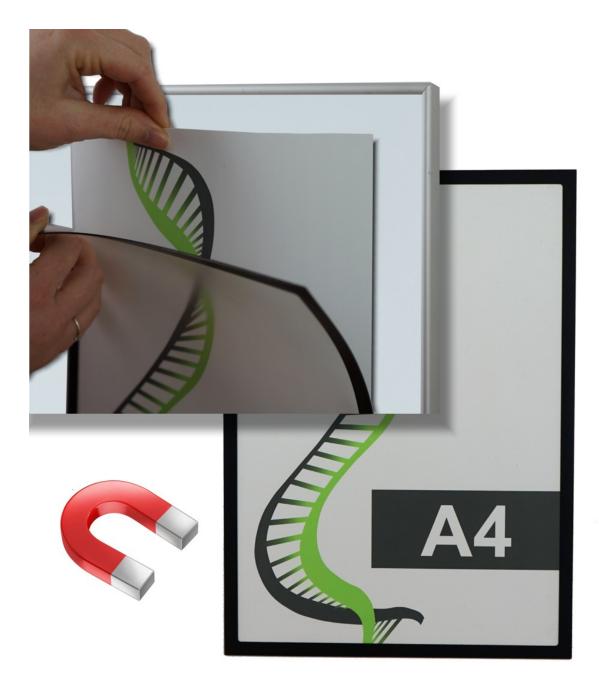

## Magnetic A4 document holders to attach to steel surfaces

- Magnetic document display pocket to display an A4 print.
- Our best value for money magnetic document holder higher spec alternatives with wider borders and stripey designs are also available
- Perfect to display office signs and notices on filing cabinets or classroom signs on magnetic whiteboards.
- Magnetic document holders are versatile and can be displayed on any magnetic surface including fridges, https://www.sign-holders.co.uk/stick-on-magnetic-frames/magnetic-poster-holders/magnetic-a4-document-

freezers and similar white goods..

• Magnetic poster holder available in black, red, white and silver grey. The front is clear plastic.