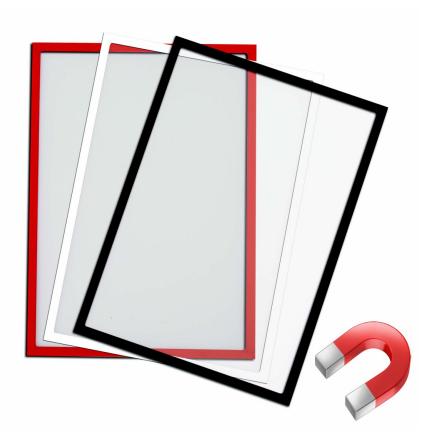

## **Short Description**

- A4 magnetic poster holder for use on magnetic whiteboards, metal cabinets etc
- Available in four colours Black, white, silver-grey and red with clear plastic front
- Budget A4 magnetic document holder or magnetic clear pocket slip in your A4 sign or safety notice

freezers and similar white goods..

• Magnetic poster holder available in black, red, white and silver grey. The front is clear plastic.