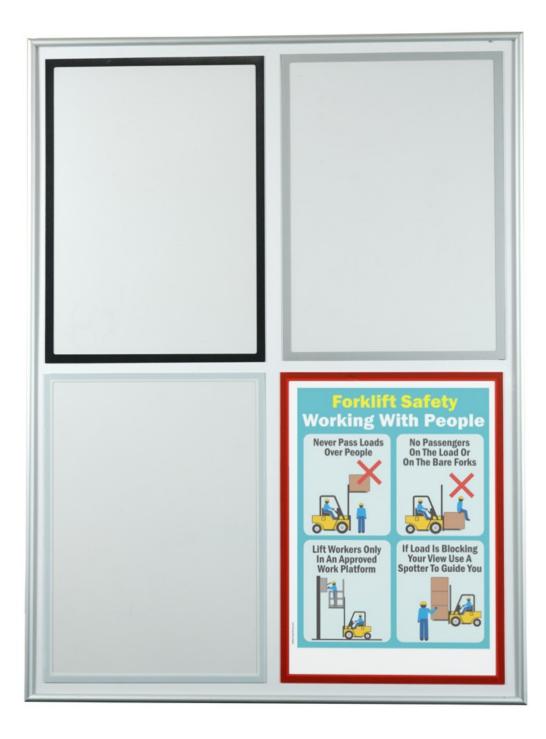

## Industrial steel cabinet sign holders

When you need a magnetic document holder for job sheets or steel cupboard contents lists these simple and economical magnetic holders are just the ticket. Looking for something with a little more impact? Sign-holders.co.uk are the specialist magnetic sign suppliers.