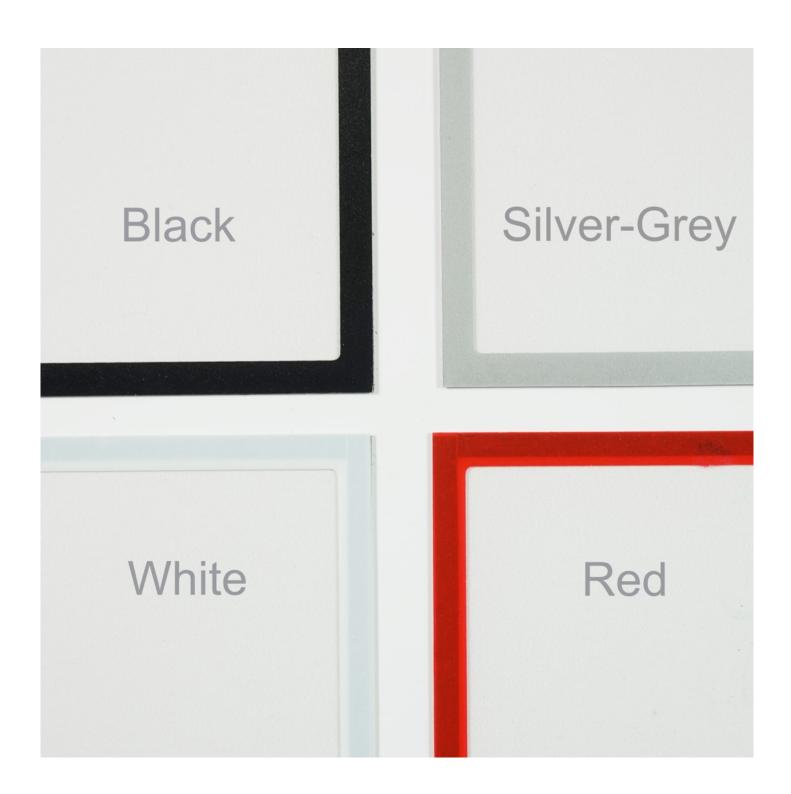

## **Short Description**

- A4 magnetic poster holder for use on magnetic whiteboards, metal cabinets etc
- Available in four colours Black, white, silver-grey and red with clear plastic front
- Budget A4 magnetic document holder or magnetic clear pocket slip in your A4 sign or safety notice

## Magnetic A4 document holders to attach to steel surfaces

- Magnetic document display pocket to display an A4 print.
- Our best value for money magnetic document holder higher spec alternatives with wider borders and stripey designs are also available
- Perfect to display office signs and notices on filing cabinets or classroom signs on magnetic whiteboards.
- Magnetic document holders are versatile and can be displayed on any magnetic surface including fridges, https://www.sign-holders.co.uk/stick-on-magnetic-frames/magnetic-poster-holders/magnetic-a4-document-

freezers and similar white goods..

• Magnetic poster holder available in black, red, white and silver grey. The front is clear plastic.