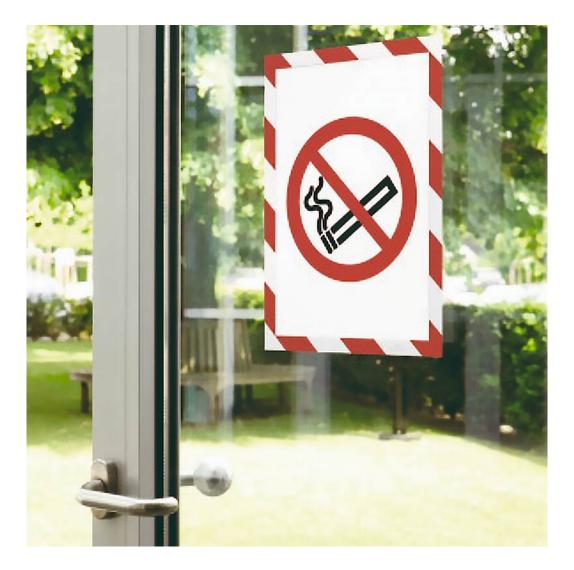

#### **Product Images**

https://www.sign-holders.co.uk/stick-on-magnetic-frames/adhesive-magnetic-frames/stick-on-a4-fire-safety-sign-holder.html

Same appearance viewed from either side. Perfect on glass for double-sided display.

#### Adhesive red & white A4 safety sign holder with magnetic poster pocket

Stick on – adhesive red and white A4 safety sign holder is ideal for fire safety information signs. The red and white strip border identifies important warning and advisory notices. Safety notice holder can be used to display any printed paper sign.