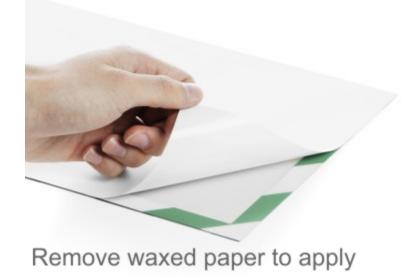

#### Adhesive red & white A4 safety sign holder with magnetic poster pocket

Stick on – adhesive red and white A4 safety sign holder is ideal for fire safety information signs. The red and white strip border identifies important warning and advisory notices. Safety notice holder can be used to display any printed paper sign.

- Prohibition and fire safety adhesive A4 poster holder.
- Print your own in house fire information signs display and install them effortlessly and professionally.
- Stick on to any suitable smooth surface either landscape or portrait.
- Insert paper A4 prohibition poster under the quick change magnetic front cover.