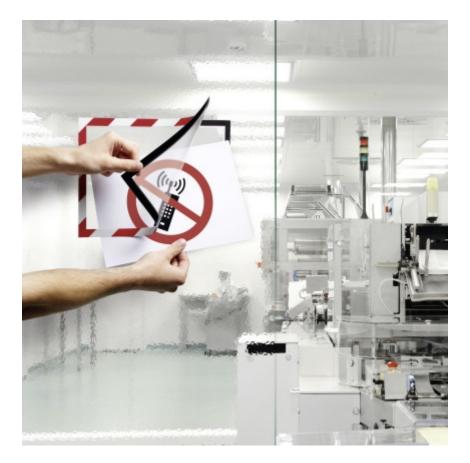

#### **Product Images**

https://www.sign-holders.co.uk/stick-on-magnetic-frames/adhesive-magnetic-frames/stick-on-a4-fire-safety-sign-holder.html

Same appearance viewed from either side. Perfect on glass for double-sided display.

- Prohibition and fire safety adhesive A4 poster holder.
- Print your own in house fire information signs display and install them effortlessly and professionally.
- Stick on to any suitable smooth surface either landscape or portrait.
- Insert paper A4 prohibition poster under the quick change magnetic front cover.

This product is available with a magnetic backing to use on mild steel surfaces,