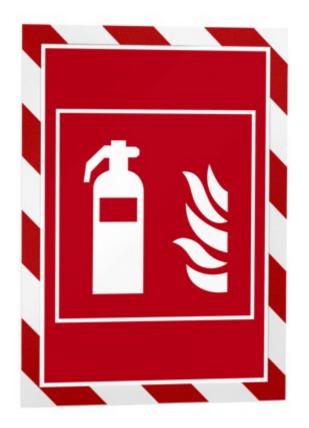

- Prohibition and fire safety adhesive A4 poster holder.
- Print your own in house fire information signs display and install them effortlessly and professionally.
- Stick on to any suitable smooth surface either landscape or portrait.
- Insert paper A4 prohibition poster under the quick change magnetic front cover.