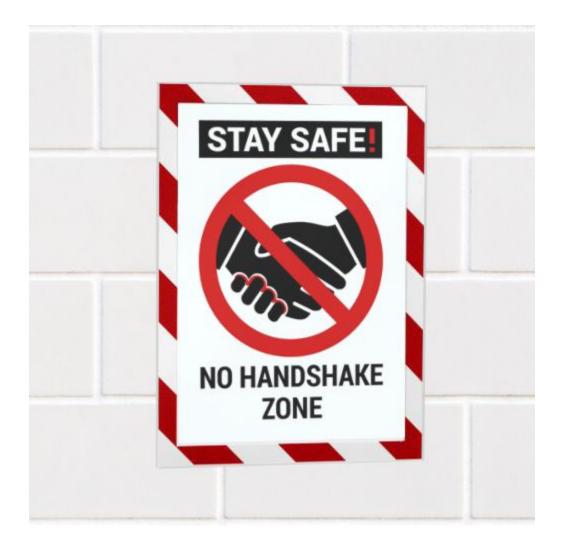

### **Short Description**

- Adhesive backing allows your safety mnotice holder to stick on to doors, glass screens etc.
- Lift up the front flap to display your warning signs magnetic front secures A4 print
- Red and white striped border makes your H&S signage unmissable. Sold singly or in packs.

#### Adhesive red & white A4 safety sign holder with magnetic poster pocket

Stick on – adhesive red and white A4 safety sign holder is ideal for fire safety information signs. The red and white strip border identifies important warning and advisory notices. Safety notice holder can be used to display any printed paper sign.

- Prohibition and fire safety adhesive A4 poster holder.
- Print your own in house fire information signs display and install them effortlessly and professionally.
- Stick on to any suitable smooth surface either landscape or portrait.
- Insert paper A4 prohibition poster under the quick change magnetic front cover.