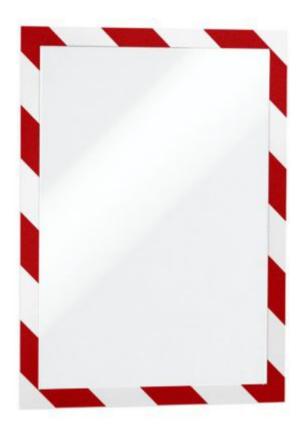

### **Short Description**

- Adhesive backing allows your safety mnotice holder to stick on to doors, glass screens etc.
- Lift up the front flap to display your warning signs magnetic front secures A4 print
- Red and white striped border makes your H&S signage unmissable. Sold singly or in packs.

#### Adhesive red & white A4 safety sign holder with magnetic poster pocket

Stick on – adhesive red and white A4 safety sign holder is ideal for fire safety information signs. The red and white strip border identifies important warning and advisory notices. Safety notice holder can be used to display any printed paper sign.