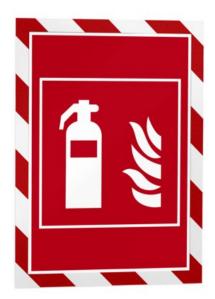

#### **Short Description**

- Stick on safety notice sleeve with red and white striped border
- Red and white striped border makes your fire safety and H&S signage unmissable.
- Sold singly or in packs of 10.

#### Stick on safety notice sleeve for fire safety and H&S signs

This stick-on adhesive red and white-bordered A4 safety sign holder is ideal for fire safety information signs. The red and white strip border identifies important warning and advisory notices. Safety notice holder can be used to display any printed paper sign.

- Prohibition and fire safety adhesive A4 poster holder.
- Print your own in-house fire information signs display and install them effortlessly and professionally.
- Stick on to any suitable smooth surface either landscape or portrait.
- Insert paper A4 prohibition poster under the quick change magnetic front cover.
- ISO compliant for safety colours