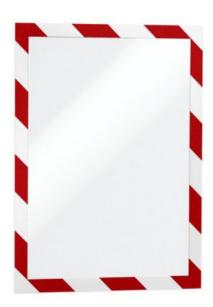

#### **Short Description**

- Stick on safety notice sleeve with red and white striped border
- Red and white striped border makes your fire safety and H&S signage unmissable.
- Sold singly or in packs of 10.

#### Stick on safety notice sleeve for fire safety and H&S signs

This stick-on adhesive red and white-bordered A4 safety sign holder is ideal for fire safety information signs. The red and white strip border identifies important warning and advisory notices. Safety notice holder can be used to display any printed paper sign.