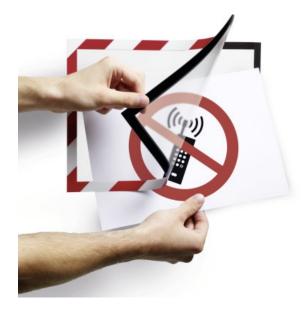

# Stick on A4 safety notice holder

#### **Short Description**

- Stick on safety notice sleeve with red and white striped border
- Red and white striped border makes your fire safety and H&S signage unmissable.
- Sold singly or in packs of 10.

#### Stick on safety notice sleeve for fire safety and H&S signs

This stick-on adhesive red and white-bordered A4 safety sign holder is ideal for fire safety information signs. The red and white strip border identifies important warning and advisory notices. Safety notice holder can be used to display any printed paper sign.

- Prohibition and fire safety adhesive A4 poster holder.
- Print your own in-house fire information signs display and install them effortlessly and professionally.
- Stick on to any suitable smooth surface either landscape or portrait.
- Insert paper A4 prohibition poster under the quick change magnetic front cover.
- ISO compliant for safety colours