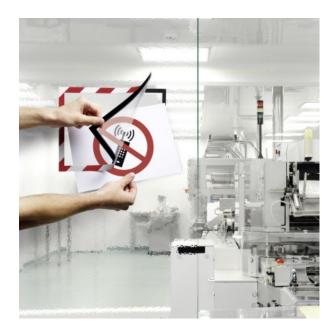

#### **Short Description**

- Stick on safety notice sleeve with red and white striped border
- Red and white striped border makes your fire safety and H&S signage unmissable.
- Sold singly or in packs of 10.

#### Stick on safety notice sleeve for fire safety and H&S signs

This stick-on adhesive red and white-bordered A4 safety sign holder is ideal for fire safety information signs. The red and white strip border identifies important warning and advisory notices. Safety notice holder can be used to display any printed paper sign.

- Prohibition and fire safety adhesive A4 poster holder.
- Print your own in-house fire information signs display and install them effortlessly and professionally.
- Stick on to any suitable smooth surface either landscape or portrait.
- Insert paper A4 prohibition poster under the quick change magnetic front cover.
- ISO compliant for safety colours