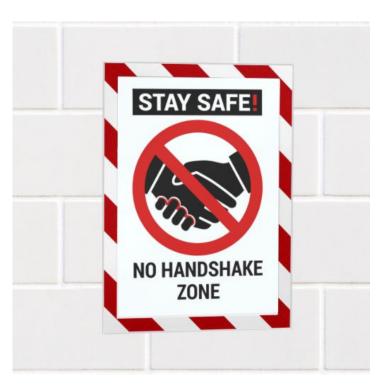

#### **Short Description**

- Stick on safety notice sleeve with red and white striped border
- Red and white striped border makes your fire safety and H&S signage unmissable.
- Sold singly or in packs of 10.

#### Stick on safety notice sleeve for fire safety and H&S signs

This stick-on adhesive red and white-bordered A4 safety sign holder is ideal for fire safety information signs. The red and white strip border identifies important warning and advisory notices. Safety notice holder can be used to display any printed paper sign.

- Prohibition and fire safety adhesive A4 poster holder.
- Print your own in-house fire information signs display and install them effortlessly and professionally.
- Stick on to any suitable smooth surface either landscape or portrait.
- Insert paper A4 prohibition poster under the quick change magnetic front cover.
- ISO compliant for safety colours