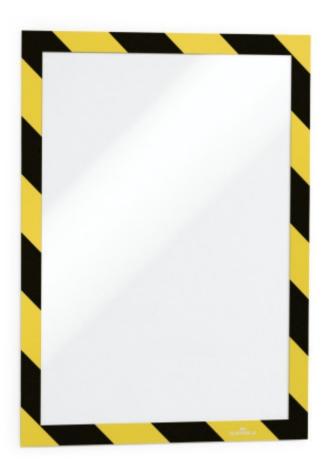

## Adhesive safety sign holder yellow/black

## **Short Description**

- Adhesive backing allows display holder to be stuck to the wall, glass screens etc.
- Lift up the front flap to display your safety signs magnetic closure secures A4 print
- Yellow and black border emphasizes your safety message. Sold singly or in packs.

#### A4 Yellow & black stripe safety sign holder

Adhesive back and magnetic pocket to securely hold your safety sign.

- Stick on warning sign holder will adhere to any suitable smooth surface
- Holds any A4 paper warning sign
- Can be repositioned without leaving any residue
- The yellow and black border makes this perfect for holding electrical hazard signs
- Display warning signs easily and professionally
- Easy to install and quick to change your in house printed safety sign
- Frame colour complies with ISO 3864-4 for safety colours