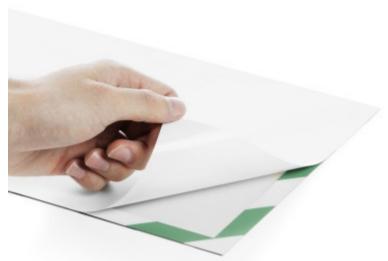

# Same appearance viewed from either side. Perfect on glass for double-sided display.

Remove waxed paper to apply