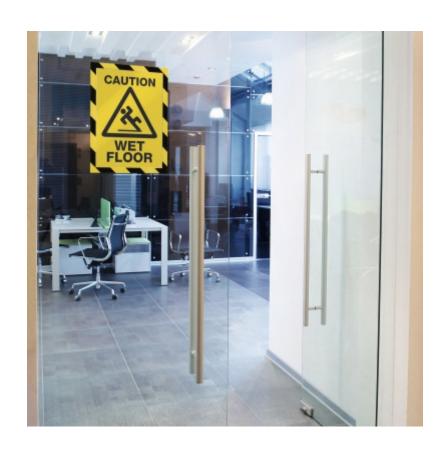

## **Short Description**

- Adhesive backing allows display holder to be stuck to the wall, glass screens etc.
- Lift up the front flap to display your safety signs magnetic closure secures A4 print
- Yellow and black border emphasizes your safety message. Sold singly or in packs.

#### A4 Yellow & black stripe safety sign holder

Adhesive back and magnetic pocket to securely hold your safety sign.

- Stick on warning sign holder will adhere to any suitable smooth surface
- Holds any A4 paper warning sign
- Can be repositioned without leaving any residue
- The yellow and black border makes this perfect for holding electrical hazard signs
- Display warning signs easily and professionally
- Easy to install and quick to change your in house printed safety sign
- Frame colour complies with ISO 3864-4 for safety colours