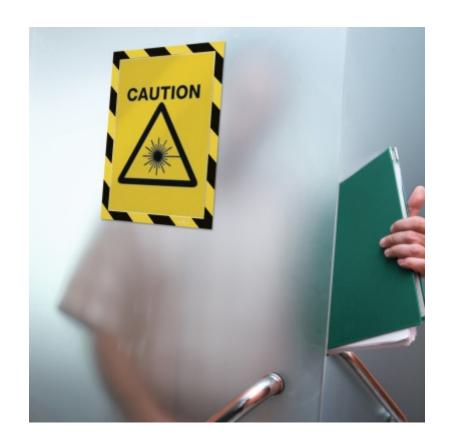

## Adhesive safety sign holder yellow/black

## **Short Description**

- Adhesive backing allows display holder to be stuck to the wall, glass screens etc.
- Lift up the front flap to display your safety signs magnetic closure secures A4 print
- Yellow and black border emphasizes your safety message. Sold singly or in packs.

#### A4 Yellow & black stripe safety sign holder

Adhesive back and magnetic pocket to securely hold your safety sign.

- Stick on warning sign holder will adhere to any suitable smooth surface
- Holds any A4 paper warning sign
- Can be repositioned without leaving any residue
- The yellow and black border makes this perfect for holding electrical hazard signs
- Display warning signs easily and professionally
- Easy to install and quick to change your in house printed safety sign
- Frame colour complies with ISO 3864-4 for safety colours