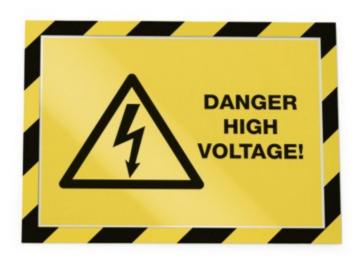

#### A4 Yellow & black stripe safety sign holder

Adhesive back and magnetic pocket to securely hold your safety sign.

- Stick on warning sign holder will adhere to any suitable smooth surface
- Holds any A4 paper warning sign
- Can be repositioned without leaving any residue
- The yellow and black border makes this perfect for holding electrical hazard signs
- Display warning signs easily and professionally
- Easy to install and quick to change your in house printed safety sign
- Frame colour complies with ISO 3864-4 for safety colours