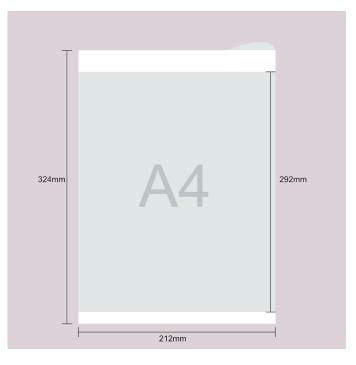

### **Product Images**

| 175mm | A5    | 150mm |
|-------|-------|-------|
|       | 212mm |       |

| More Information     | <ul> <li>Posterfix frames are fast and easy to put up without tools in less than a minute.</li> <li>View the video to see how easy Posterfix is to use. Scroll down for dimensions of all poster pockets.</li> <li>Posterfix frames are used for covenience store promotions, tobacco and alcohol notices and to display plans of fire escape routes; also for no ID no sale notices, C-store offers and monthly promotions posters.</li> <li>White Posterfix holders are priced singly .</li> </ul>                                                                                                                                                                                                                                                                                                                                                                                                                    |
|----------------------|-------------------------------------------------------------------------------------------------------------------------------------------------------------------------------------------------------------------------------------------------------------------------------------------------------------------------------------------------------------------------------------------------------------------------------------------------------------------------------------------------------------------------------------------------------------------------------------------------------------------------------------------------------------------------------------------------------------------------------------------------------------------------------------------------------------------------------------------------------------------------------------------------------------------------|
| Product Dimensions   | PosterFix Size Information<br>A5 Landscape (210 x 148mm)<br>Visible size 212(w)x150mm(h)<br>Overall height 175mm<br>Overall width 212mm<br>Top stripe 212x20mm<br>Bottom stripe 212x12mm<br>A4 portrait (210 x 297mm)<br>Visible size 212(w)x292mm(h)<br>Overall height 324mm<br>Overall width 212mm<br>Top stripe 212x20mm<br>Bottom stripe 212x12mm<br>A3 portrait (297 x 420mm)<br>Visible size 299(w)x415mm(h)<br>Overall height 447mm<br>Overall width 299mm<br>Top stripe 299x20mm<br>Bottom stripe 299x12mm<br>A2 portrait (420 x 594mm)<br>Visible size 422(w)x589mm(h)<br>Overall height 639mm<br>Overall width 422mm<br>Top stripe 422x25mm<br>Bottom stripe 596(w)x836mm(h)<br>Overall height 91mm<br>Overall width 596mm<br>Top stripe 596x25mm |
| Delivery and Returns | <ul> <li>We offer a choice of delivery options tailored to the goods selected and your location, calculated for you automatically in the Checkout. When feasible, you will be offered options for Free, Economy or Next Day delivery.</li> <li>Any product returned by the purchaser must be unused and in its original packaging, which should be unmarked. If goods are received damaged or faulty we will take care of the problem.</li> <li>For detailed information about Delivery charges or Returns and refund policies, please click on the links below.</li> </ul>                                                                                                                                                                                                                                                                                                                                             |