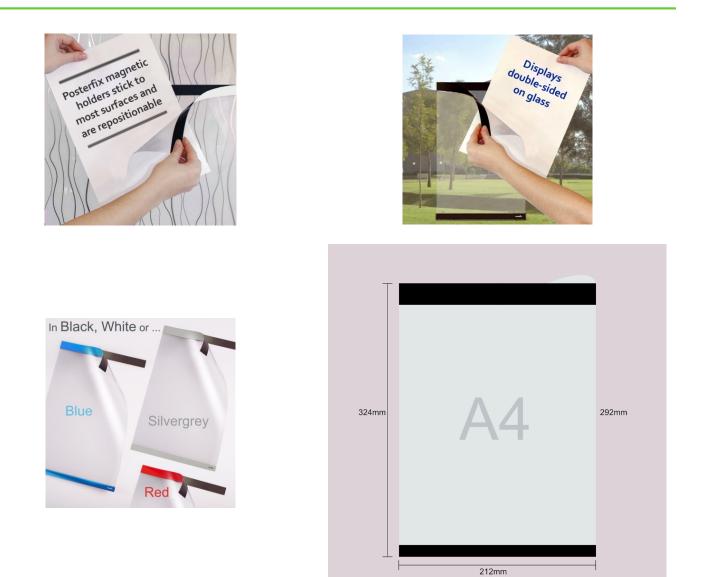

## Posterfix window and wall holder for A4 prints

A great way to display A4 signs and notices on windows and walls.

- Wall and window magnetic poster mounts have a pre-applied low-tack transparent adhesive on one side.
- Stick to almost any wall, door etc. and can be peeled off again or repositioned without leaving any marks and no glue residue.
- Stick onto windows or glass partitions and your double-sided message displays on *both* sides.
- The coloured header strips show both sides.
- The anti-glare plastic poster cover closes securely thanks to the integral magnetic strips incorporated into the frame design.
- Attractive coloured border at top and bottom. Choose from a range of colours use the drop-down box to select.
- For a minimum of 50 pieces, we can also supply PosterFix branded with top and bottom strips specially printed see poster frames with logo.

| More Information       | <ul> <li>Posterfix is fast and easy to fix without tools in less than a minute.</li> <li>View the video to see how easy Posterfix is to use.</li> <li>Posterfix is also available in other sizes - click to view</li> </ul>                                                                                                                                                                                                                                                                                                                                                 |
|------------------------|-----------------------------------------------------------------------------------------------------------------------------------------------------------------------------------------------------------------------------------------------------------------------------------------------------------------------------------------------------------------------------------------------------------------------------------------------------------------------------------------------------------------------------------------------------------------------------|
| Product Dimensions     | <b>PosterFix Size Information</b><br><b>A4 portrait (210 x 297mm)</b><br>Visible size 212(w)x292mm(h)<br>Overall height 324mm<br>Overall width 212mm<br>Top stripe 212x20mm<br>Bottom stripe 212x12mm                                                                                                                                                                                                                                                                                                                                                                       |
| Delivery and Returns   | <ul> <li>We offer a choice of delivery options tailored to the goods selected and your location, calculated for you automatically in the Checkout. When feasible, you will be offered options for Free, Economy or Next Day delivery.</li> <li>Any product returned by the purchaser must be unused and in its original packaging, which should be unmarked. If goods are received damaged or faulty we will take care of the problem.</li> <li>For detailed information about Delivery charges or Returns and refund policies, please click on the links below.</li> </ul> |
| Include in Google Feed | Yes                                                                                                                                                                                                                                                                                                                                                                                                                                                                                                                                                                         |
| Postable               | No                                                                                                                                                                                                                                                                                                                                                                                                                                                                                                                                                                          |
| Small parcel           | No                                                                                                                                                                                                                                                                                                                                                                                                                                                                                                                                                                          |
| Oversize               | No                                                                                                                                                                                                                                                                                                                                                                                                                                                                                                                                                                          |