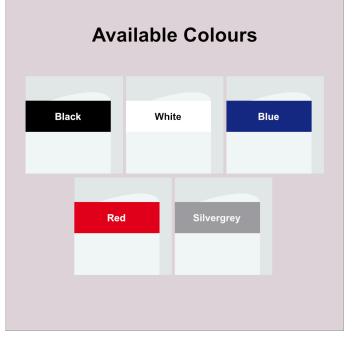

## Posterfix window and wall holder for A4 prints

A great way to display A4 signs and notices on windows and walls.

- Wall and window magnetic poster mounts have a pre-applied low-tack transparent adhesive on one side.
- Stick to almost any wall, door etc. and can be peeled off again or repositioned without leaving any marks and no glue residue.
- Stick onto windows or glass partitions and your double-sided message displays on *both* sides.
- The coloured header strips show both sides.
- The anti-glare plastic poster cover closes securely thanks to the integral magnetic strips incorporated into the frame design.
- Attractive coloured border at top and bottom. Choose from a range of colours use the drop-down box to select.
- For a minimum of 50 pieces, we can also supply PosterFix branded with top and bottom strips specially printed see poster frames with logo.