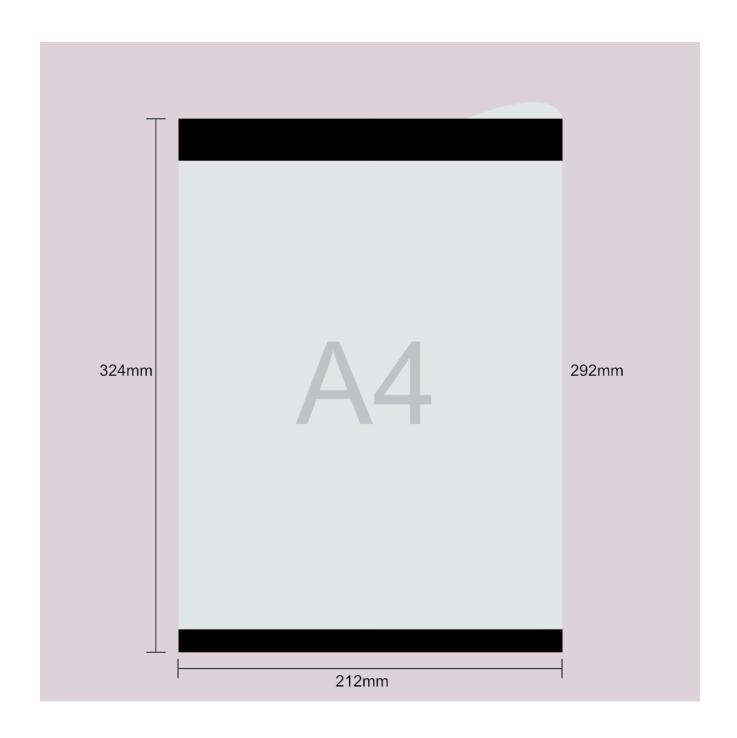

#### **Additional Information**

| More Information       | Posterfix is fast and easy to fix without tools in less than a minute.  View the video to see how easy Posterfix is to use.  Posterfix is also available in other sizes – click to view                                                                                                                                                                                                                                                                                                                                                                                     |
|------------------------|-----------------------------------------------------------------------------------------------------------------------------------------------------------------------------------------------------------------------------------------------------------------------------------------------------------------------------------------------------------------------------------------------------------------------------------------------------------------------------------------------------------------------------------------------------------------------------|
| Product Dimensions     | PosterFix Size Information A4 portrait (210 x 297mm) Visible size 212(w)x292mm(h) Overall height 324mm Overall width 212mm Top stripe 212x20mm Bottom stripe 212x12mm                                                                                                                                                                                                                                                                                                                                                                                                       |
| Delivery and Returns   | <ul> <li>We offer a choice of delivery options tailored to the goods selected and your location, calculated for you automatically in the Checkout. When feasible, you will be offered options for Free, Economy or Next Day delivery.</li> <li>Any product returned by the purchaser must be unused and in its original packaging, which should be unmarked. If goods are received damaged or faulty we will take care of the problem.</li> <li>For detailed information about Delivery charges or Returns and refund policies, please click on the links below.</li> </ul> |
| Include in Google Feed | Yes                                                                                                                                                                                                                                                                                                                                                                                                                                                                                                                                                                         |
| Postable               | No                                                                                                                                                                                                                                                                                                                                                                                                                                                                                                                                                                          |
| Small parcel           | No                                                                                                                                                                                                                                                                                                                                                                                                                                                                                                                                                                          |
| Oversize               | No                                                                                                                                                                                                                                                                                                                                                                                                                                                                                                                                                                          |