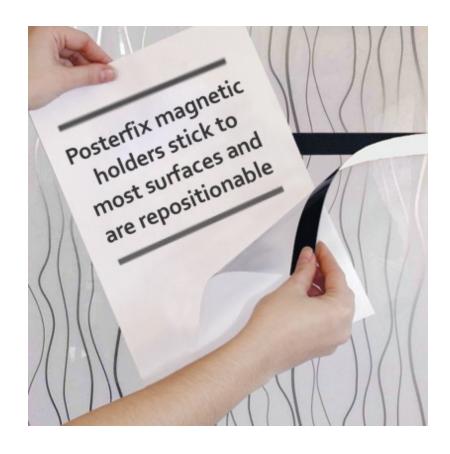

#### Posterfix adhesive backed magnetic holders

A great way to display A4 signs and notices on windows and walls.

- Wall and window magnetic poster mounts have a pre-applied low tack transparent adhesive on one side.
- They stick to almost any wall, door etc. and can be peeled off again or repositioned without leaving any marks and no glue residue.

- Stick onto windows or glass partitions and your double-sided message displays on *both* sides. For external windows apply inside the glass. The coloured header strips show both sides.
- The anti-glare plastic poster cover closes securely thanks to the integral magnetic strips incorporated into the frame design.
- Attractive coloured border at top and bottom. Choose from a range of colours use the drop-down box to select.
- For a minimum of 50 pieces we can also supply PosterFix branded with top and bottom strips specially printed see poster frames with logo.