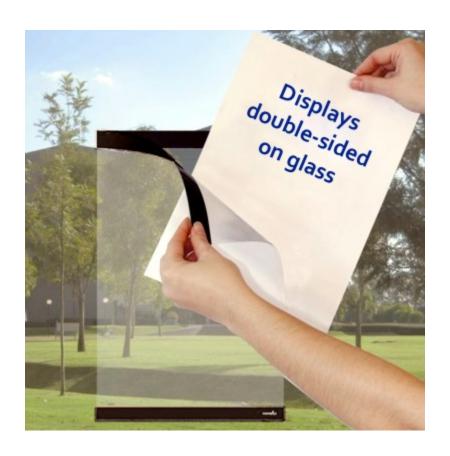

- Stick onto windows or glass partitions and your double-sided message displays on *both* sides. For external windows apply inside the glass. The coloured header strips show both sides.
- The anti-glare plastic poster cover closes securely thanks to the integral magnetic strips incorporated into the frame design.
- Attractive coloured border at top and bottom. Choose from a range of colours use the drop-down box to select.
- For a minimum of 50 pieces we can also supply PosterFix branded with top and bottom strips specially printed see poster frames with logo.