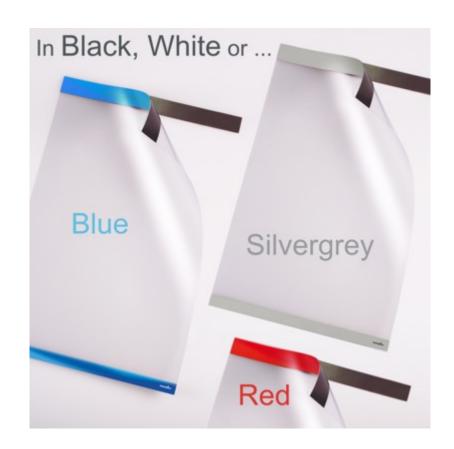

- Stick onto windows or glass partitions and your double-sided message displays on *both* sides. For external windows apply inside the glass. The coloured header strips show both sides.
- The anti-glare plastic poster cover closes securely thanks to the integral magnetic strips incorporated into the frame design.
- Attractive coloured border at top and bottom. Choose from a range of colours use the drop-down box to select.
- For a minimum of 50 pieces we can also supply PosterFix branded with top and bottom strips specially printed see poster frames with logo.