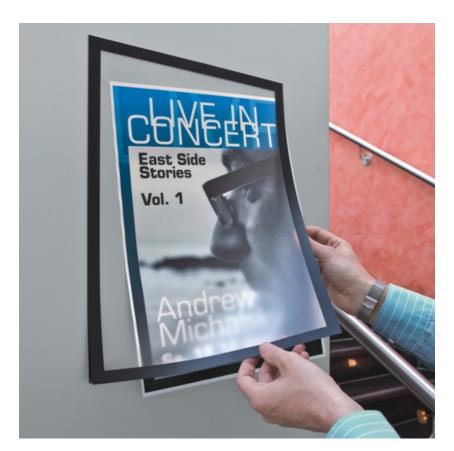

#### Durable Duraframe MagnitFrames adhesive backed with magnetic poster holder

Professional print holders backed with a clear adhesive which can be repositioned or removed without leaving a residue on any suitable smooth surface. Simply lift open the magnetic lens to insert your print. When positioned on glass or clear acrylic the sign in the DuraFrame can display single- or double-sided.

• Slender design means Duraframe appears virtually flush with the surface it is stuck to.

- Simple borderto the clear lens frames your print in either black or silver.
- Peel off the protective backing and apply to glass, plastic, metal, dibond, ceramic tiles, shop windows, glass partitions, some doors, laminates and many other surfaces.
- Suitable for attaching signs and notices to flat or curved surfaces.
- Largest stocks in the UK for next day delivery.

#### **Applications**

Window poster mount with magnetic front  $\mid$  Repositionable A4 holder  $\mid$  Silver or Black + other frame sizes

MagnitFrames are perfect for use on smooth hard surfaces. The frame will accept standard size paper printed on a regular office printer - inkjet or laser is fine. Preprinted leaflets and flyers can also be displayed. The frame will accommodate either thin or thick paper and two sheets can be used back-to-back for double-sided use on windows or glass doors.