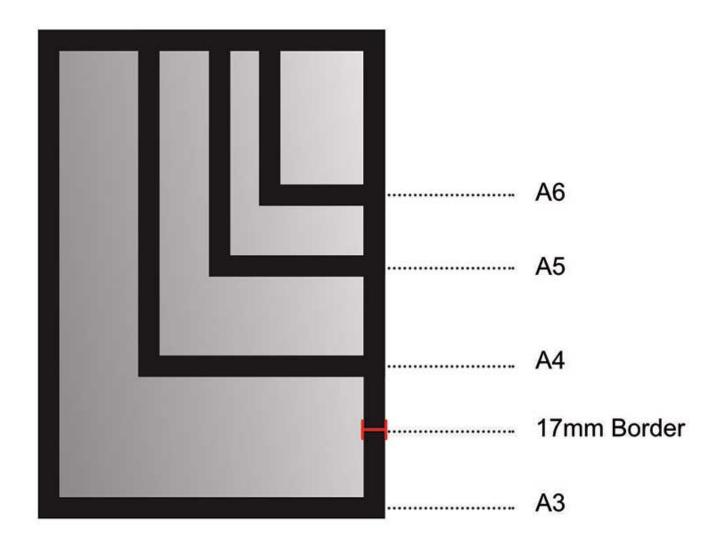

- Freezer contents displays in commercial / wholesale environments.
- Picture frames on domestic fridges.
- Shopping list holders on domestic fridges.

|                    | Product Code | Poster Size | External Size |
|--------------------|--------------|-------------|---------------|
| Product Dimensions | MAG.A6       | 105X148MM   | 176X130MM     |
|                    | MAG.A5       | 148X210MM   | 176X236MM     |
|                    | MAG.A4       | 210X297MM   | 236X323MM     |
|                    | MAG.A3       | 297X420MM   | 325X445MM     |