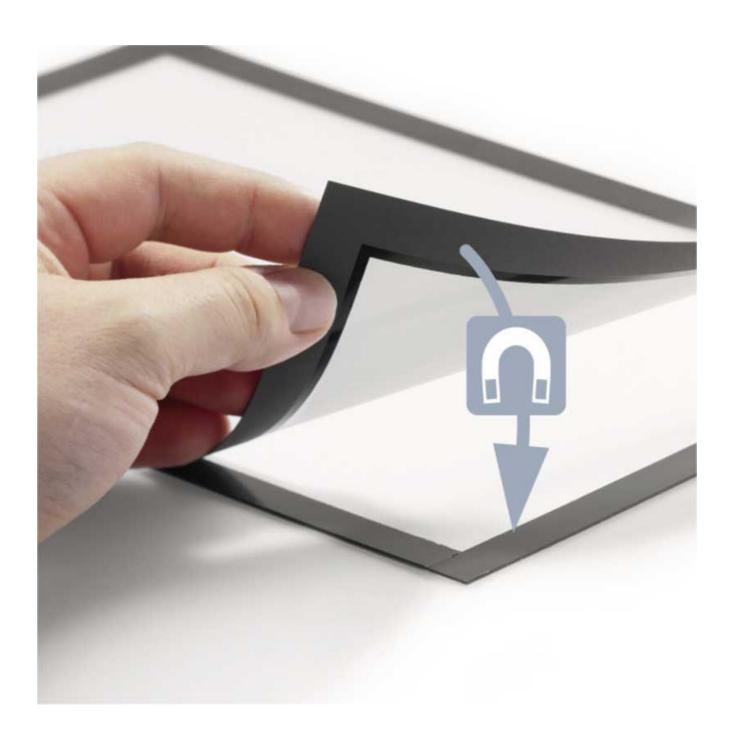

#### Durable Duraframe MagnitFrames adhesive backed with magnetic poster holder

Professional print holders backed with a clear adhesive which can be repositioned or removed without leaving a residue on any suitable smooth surface. Simply lift open the magnetic lens to insert your print. When positioned on glass or clear acrylic the sign in the DuraFrame can display single- or double-sided.

• Slender design means Duraframe appears virtually flush with the surface it is stuck to.

- Simple borderto the clear lens frames your print in either black or silver.
- Peel off the protective backing and apply to glass, plastic, metal, dibond, ceramic tiles, shop windows, glass partitions, some doors, laminates and many other surfaces.
- Suitable for attaching signs and notices to flat or curved surfaces.
- Largest stocks in the UK for next day delivery.