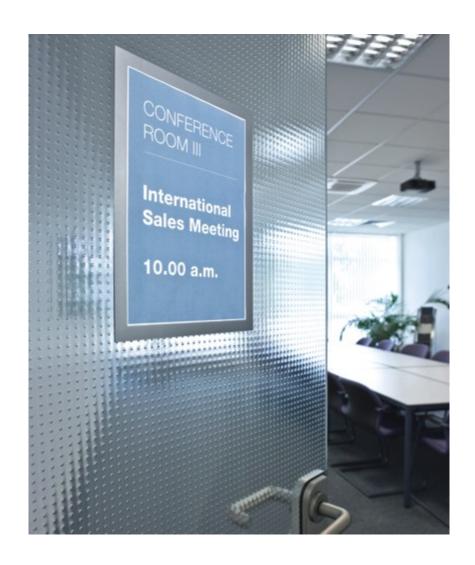

#### **Applications**

Window poster mount with magnetic front  $\mid$  Repositionable A4 holder  $\mid$  Silver or Black + other frame sizes

MagnitFrames are perfect for use on smooth hard surfaces. The frame will accept standard size paper printed on a regular office printer - inkjet or laser is fine. Preprinted leaflets and flyers can also be displayed. The frame will accommodate either thin or thick paper and two sheets can be used back-to-back for double-sided use on windows or glass doors.

There is a consideration with double-sided display, called 'show through'. When viewed from the less well lit side (generally from inside of an external window) the outward facing print may be partially visible from inside in reverse. This can be avoided by putting something opaque in between the two back-to-back prints. Our Chalk Cards (made of thin yet opaque black plastic) can be used successfully to avoid show through. Order Chalk cards here.