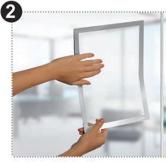

Remove the protective film

Attach in the desired position

Lift the front frame and insert materials

Simple! Frame can be fixed on solid and smooth sur be removed from surfaces such as glass

| Delivery and Returns   | <ul> <li>We offer a choice of delivery options tailored to the goods selected and your location, calculated for you automatically in the Checkout. When feasible, you will be offered options for Free, Economy or Next Day delivery.</li> <li>Any product returned by the purchaser must be unused and in its original packaging, which should be unmarked. If goods are received damaged or faulty we will take care of the problem.</li> <li>For detailed information about Delivery charges or Returns and refund policies, please click on the links below.</li> </ul> |
|------------------------|-----------------------------------------------------------------------------------------------------------------------------------------------------------------------------------------------------------------------------------------------------------------------------------------------------------------------------------------------------------------------------------------------------------------------------------------------------------------------------------------------------------------------------------------------------------------------------|
| Include in Google Feed | Yes                                                                                                                                                                                                                                                                                                                                                                                                                                                                                                                                                                         |
| Postable               | No                                                                                                                                                                                                                                                                                                                                                                                                                                                                                                                                                                          |
| Small parcel           | No                                                                                                                                                                                                                                                                                                                                                                                                                                                                                                                                                                          |
| Oversize               | No                                                                                                                                                                                                                                                                                                                                                                                                                                                                                                                                                                          |