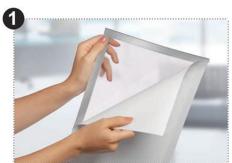

Remove the protective film

Attach in the desired position

Lift the front frame and insert materials

Simple! Frame can be fixed on solid and smooth sur be removed from surfaces such as glass

| Delivery and Returns   | <ul> <li>We offer a choice of delivery options tailored to the goods selected and your location, calculated for you automatically in the Checkout. When feasible, you will be offered options for Free, Economy or Next Day delivery.</li> <li>Any product returned by the purchaser must be unused and in its original packaging, which should be unmarked. If goods are received damaged or faulty we will take care of the problem.</li> <li>For detailed information about Delivery charges or Returns and refund policies, please click on the links below.</li> </ul> |
|------------------------|-----------------------------------------------------------------------------------------------------------------------------------------------------------------------------------------------------------------------------------------------------------------------------------------------------------------------------------------------------------------------------------------------------------------------------------------------------------------------------------------------------------------------------------------------------------------------------|
| Include in Google Feed | Yes                                                                                                                                                                                                                                                                                                                                                                                                                                                                                                                                                                         |
| Postable               | No                                                                                                                                                                                                                                                                                                                                                                                                                                                                                                                                                                          |
| Small parcel           | No                                                                                                                                                                                                                                                                                                                                                                                                                                                                                                                                                                          |
| Oversize               | No                                                                                                                                                                                                                                                                                                                                                                                                                                                                                                                                                                          |