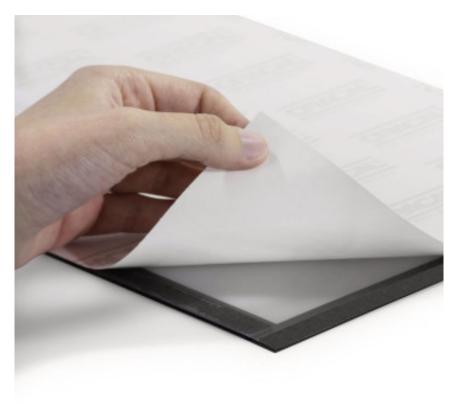

Remove the protective film

Attach in the desired position

Lift the front frame and insert materials

Simple! Frame can be fixed on solid and smooth sur be removed from surfaces such as glass

| Delivery and Returns   | <ul> <li>We offer a choice of delivery options tailored to the goods selected and your location, calculated for you automatically in the Checkout. When feasible, you will be offered options for Free, Economy or Next Day delivery.</li> <li>Any product returned by the purchaser must be unused and in its original packaging, which should be unmarked. If goods are received damaged or faulty we will take care of the problem.</li> <li>For detailed information about Delivery charges or Returns and refund policies, please click on the links below.</li> </ul> |
|------------------------|-----------------------------------------------------------------------------------------------------------------------------------------------------------------------------------------------------------------------------------------------------------------------------------------------------------------------------------------------------------------------------------------------------------------------------------------------------------------------------------------------------------------------------------------------------------------------------|
| Include in Google Feed | Yes                                                                                                                                                                                                                                                                                                                                                                                                                                                                                                                                                                         |
| Postable               | No                                                                                                                                                                                                                                                                                                                                                                                                                                                                                                                                                                          |
| Small parcel           | No                                                                                                                                                                                                                                                                                                                                                                                                                                                                                                                                                                          |
| Oversize               | No                                                                                                                                                                                                                                                                                                                                                                                                                                                                                                                                                                          |