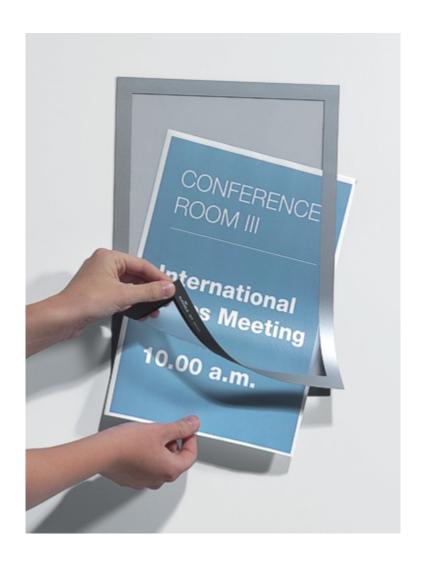

#### Durable Duraframe MagnitFrames adhesive backed with magnetic poster holder

Professional print holders backed with a clear adhesive which can be repositioned or removed without leaving a residue on any suitable smooth surface. Simply lift open the magnetic lens to insert your print. When positioned on glass or clear acrylic the sign in the DuraFrame can display single- or double-sided.

• Slender design means Duraframe appears virtually flush with the surface it is stuck to.

- Simple borderto the clear lens frames your print in either black or silver.
- Peel off the protective backing and apply to glass, plastic, metal, dibond, ceramic tiles, shop windows, glass partitions, some doors, laminates and many other surfaces.
- Suitable for attaching signs and notices to flat or curved surfaces.
- Largest stocks in the UK for next day delivery.

#### **Applications**

Window poster mount with magnetic front  $\mid$  Repositionable A4 holder  $\mid$  Silver or Black + other frame sizes

MagnitFrames are perfect for use on smooth hard surfaces. The frame will accept standard size paper printed on a regular office printer - inkjet or laser is fine. Preprinted leaflets and flyers can also be displayed. The frame will accommodate either thin or thick paper and two sheets can be used back-to-back for double-sided use on windows or glass doors.