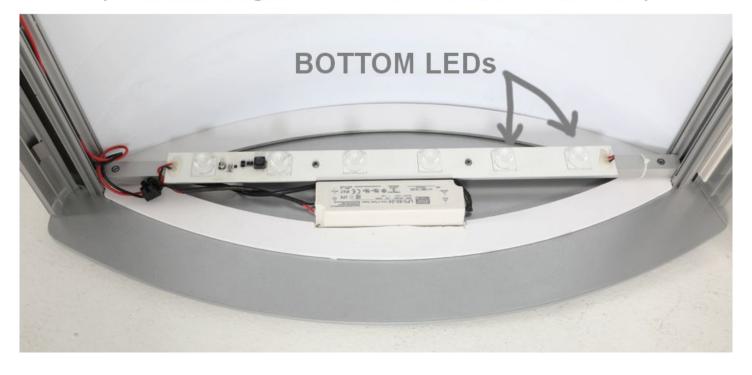

## **BRIGHT UNIFORM INTERNAL ILLUMINATION**

(Front and rear light diffuser sheets removed to reveal LEDs)

But that's not all – the Totem Lightbox boasts powerful internal lighting, elegantly illuminating your posters and grabbing attention like never before. Setting up is a breeze with the included 2m cable and plug, providing all you need to jumpstart your promotional journey. Rest assured with the CE certificate, a testament to its unwavering quality and safety.