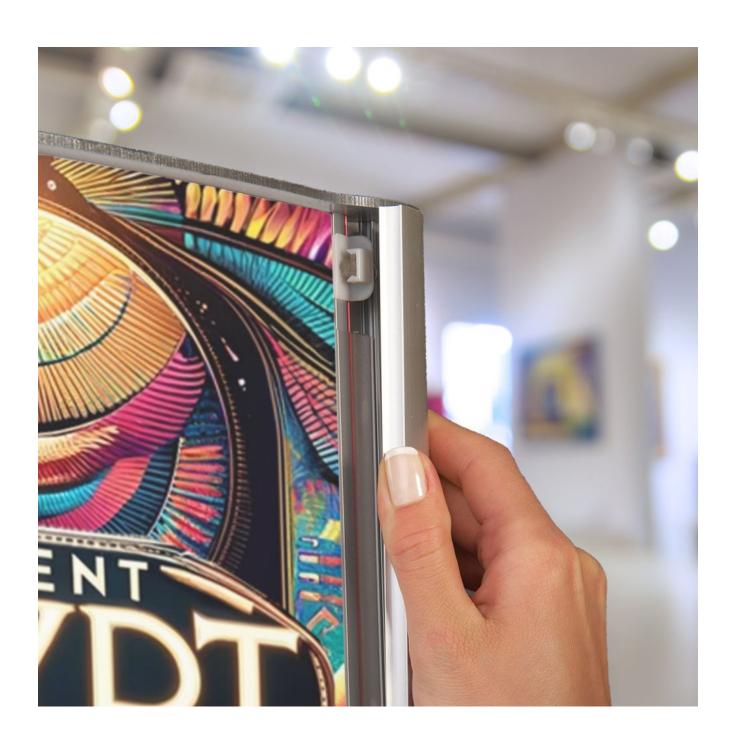

#### Easy change graphic system

Unmatched convenience is at your fingertips with the Totem Lightbox. Its front opening snap frame sides let you effortlessly change posters, saving precious time and effort. Lumi Totem is pefect for illuminated displays promoting upcoming exhibitions in museums and art galleries – yet equally at home in a casino or bingo hall foyer.

Your precious posters remain shielded from damage and dust, thanks to the anti-glare PET poster covers, secured with a magnetic closure on one side and fixed permanently on the other. The front cover sheets on each side are cleverly hinged to make poster changes quick and convenient.