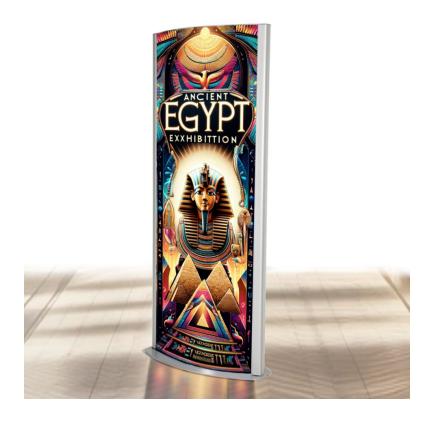

# **Totem Floor standing light box**

#### **Illuminated Freestanding Double-sided Totem**

Introducing the Totem Lightbox – an illuminated floor standing double-sided poster display unit designed with uncompromising quality!

Discover the Totem Lightbox, a true testament to product excellence that delivers your bright illuminated message with maximum impact. Captivate your audience with this imposing and stylish double-sided

freestanding lightbox, guaranteed to illuminate your indoor poster displays.

Crafted with precision, these lightboxes stand tall with an imposing height of nearly 6 feet (1720mm), accommodating either 600mm or 800mm wide x 1700mm high posters for unmatched visibility. Its elegant convex shape adds an aura of sophistication to any space, while the silver anodised aluminium casing and silver powder-coated steel base unite to create a sturdy and captivating frame built to last.

#### Easy change graphic system

Unmatched convenience is at your fingertips with the Totem Lightbox. Its front opening snap frame sides let you effortlessly change posters, saving precious time and effort. Lumi Totem is pefect for illuminated displays promoting upcoming exhibitions in museums and art galleries – yet equally at home in a casino or bingo hall foyer.