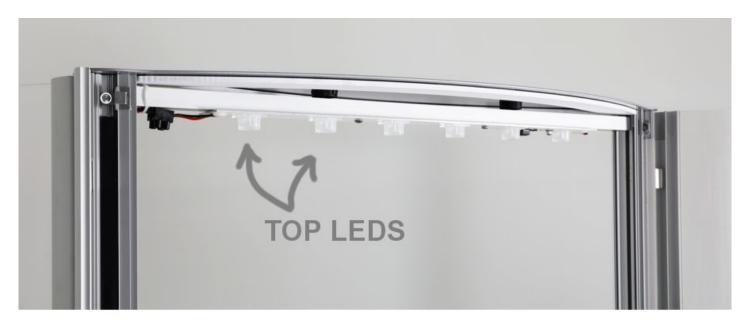

## **BRIGHT UNIFORM INTERNAL ILLUMINATION**

(Front and rear light diffuser sheets removed to reveal LEDs)

But that's not all – the Totem Lightbox boasts powerful internal lighting, elegantly illuminating your posters and grabbing attention like never before. Setting up is a breeze with the included 2m cable and plug, providing all you need to jumpstart your promotional journey. Rest assured with the CE certificate, a testament to its unwavering quality and safety.