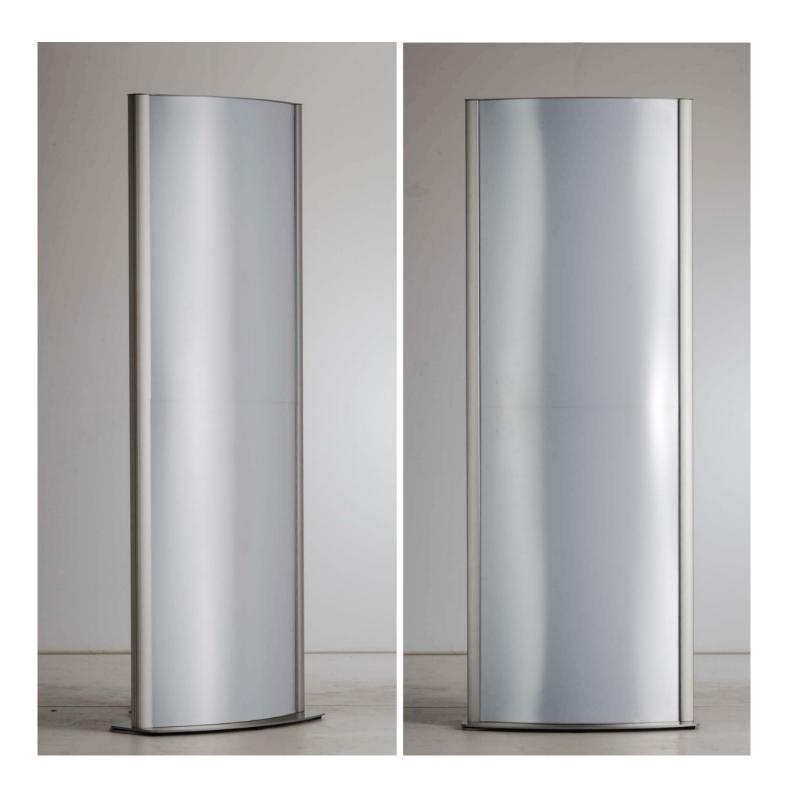

#### **Product Images**

freestanding lightbox, guaranteed to illuminate your indoor poster displays.

Crafted with precision, these lightboxes stand tall with an imposing height of nearly 6 feet (1720mm), accommodating either 600mm or 800mm wide x 1700mm high posters for unmatched visibility. Its elegant convex shape adds an aura of sophistication to any space, while the silver anodised aluminium casing and silver powder-coated steel base unite to create a sturdy and captivating frame built to last.