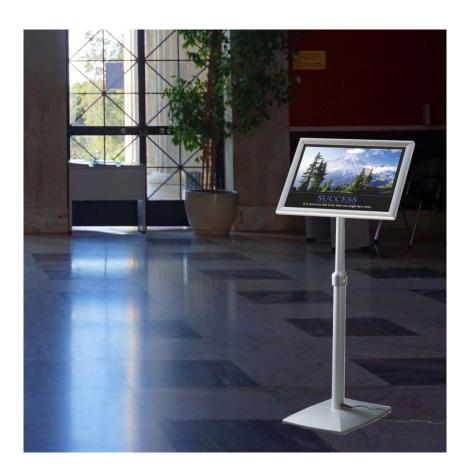

### **Product Images**

## Fully adjustable illuminated floor stand

Fully adjustable in height and angle, our Lumi Flexi floor stand sports an LED lit poster frame mounted on a high quality free-standing pedestal.

- This silver sign stand can be infinitely adjusted in height (up to 1250mm high). It is an illuminated version of our Presenta Flexi menuboard.
- Back-lit snap frame (in A<sub>3</sub> or A<sub>4</sub> size) can be adjusted from landscape to portrait at the turn of a knob with the reading angle also fully adjustable to suit your application.
- Bright LED light source built into the frame provides even rear illumination to light up your transparency