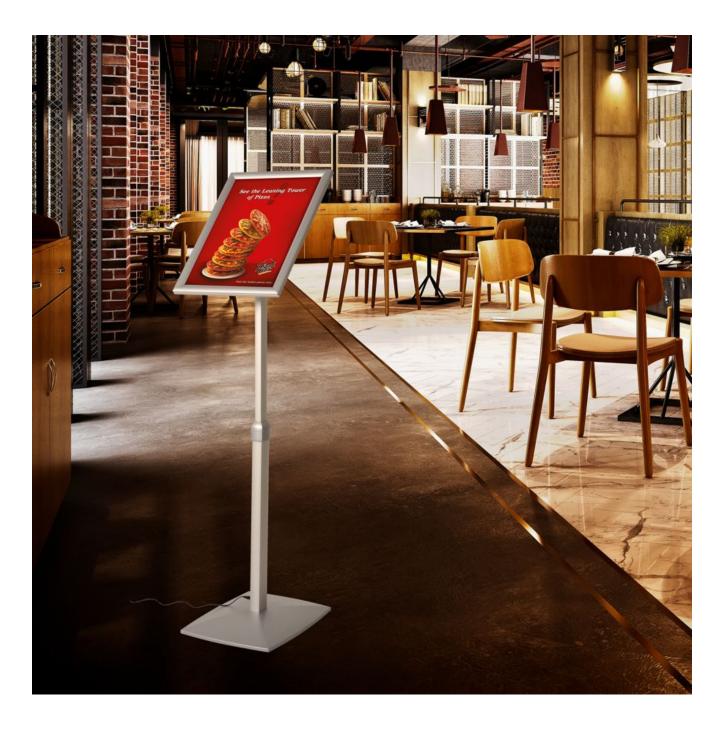

### **Product Images**

## Fully adjustable illuminated floor stand

Fully adjustable in height and angle, our Lumi Flexi floor stand sports an LED lit poster frame mounted on a high quality free-standing pedestal.

- This silver sign stand can be infinitely adjusted in height (up to 1250mm high). It is an illuminated version of our Presenta Flexi menuboard.
- Back-lit snap frame (in A<sub>3</sub> or A<sub>4</sub> size) can be adjusted from landscape to portrait at the turn of a knob with the reading angle also fully adjustable to suit your application.
- Bright LED light source built into the frame provides even rear illumination to light up your transparency

or digitally printed menu (back-lit film or thinner poster paper provides best results).

- Power consumption of LED lighting is very low making this an illuminated menu board which is economical to run.
- Changing menus or signs is easy with front loading snap frame design.
- Intended for indoor use, the Lumi Flexi is supplied with its own low voltage mains transformer within a 13A plug just plug in and turn on to see your brightly lit message.