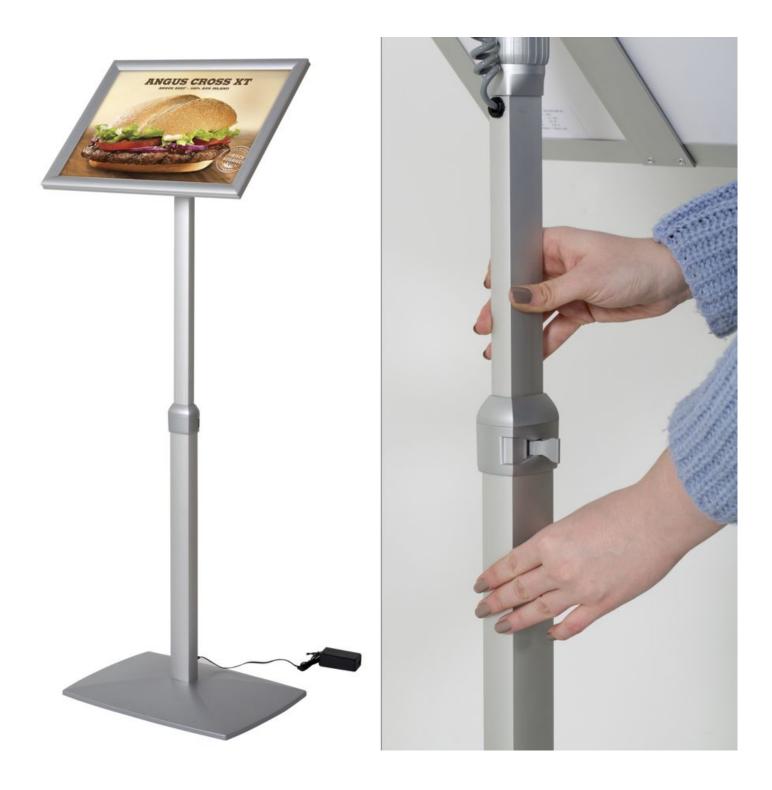

### **Product Images**

## Fully adjustable illuminated floor stand

Fully adjustable in height and angle, our Lumi Flexi floor stand sports an LED lit poster frame mounted on a high quality free-standing pedestal.

- This silver sign stand can be infinitely adjusted in height (up to 1250mm high). It is an illuminated version of our Presenta Flexi menuboard.
- Back-lit snap frame (in A<sub>3</sub> or A<sub>4</sub> size) can be adjusted from landscape to portrait at the turn of a knob with the reading angle also fully adjustable to suit your application.
- Bright LED light source built into the frame provides even rear illumination to light up your transparency

or digitally printed menu (back-lit film or thinner poster paper provides best results).

- Power consumption of LED lighting is very low making this an illuminated menu board which is economical to run.
- Changing menus or signs is easy with front loading snap frame design.
- Intended for indoor use, the Lumi Flexi is supplied with its own low voltage mains transformer within a 13A plug just plug in and turn on to see your brightly lit message.