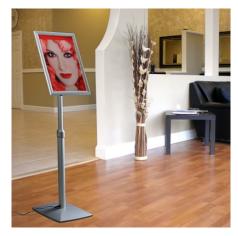

# Illuminated angled poster stand

## Fully adjustable illuminated floor stand

Fully adjustable in height and angle, our Lumi Flexi floor stand sports an LED lit poster frame mounted on a high quality free-standing pedestal.

- This silver sign stand can be infinitely adjusted in height (up to 1250mm high). It is an illuminated version of our Presenta Flexi menuboard.
- Back-lit snap frame (in A<sub>3</sub> or A<sub>4</sub> size) can be adjusted from landscape to portrait at the turn of a knob with the reading angle also fully adjustable to suit your application.
- Bright LED light source built into the frame provides even rear illumination to light up your transparency

or digitally printed menu (back-lit film or thinner poster paper provides best results).

- Power consumption of LED lighting is very low making this an illuminated menu board which is economical to run.
- Changing menus or signs is easy with front loading snap frame design.
- Intended for indoor use, the Lumi Flexi is supplied with its own low voltage mains transformer within a 13A plug just plug in and turn on to see your brightly lit message.