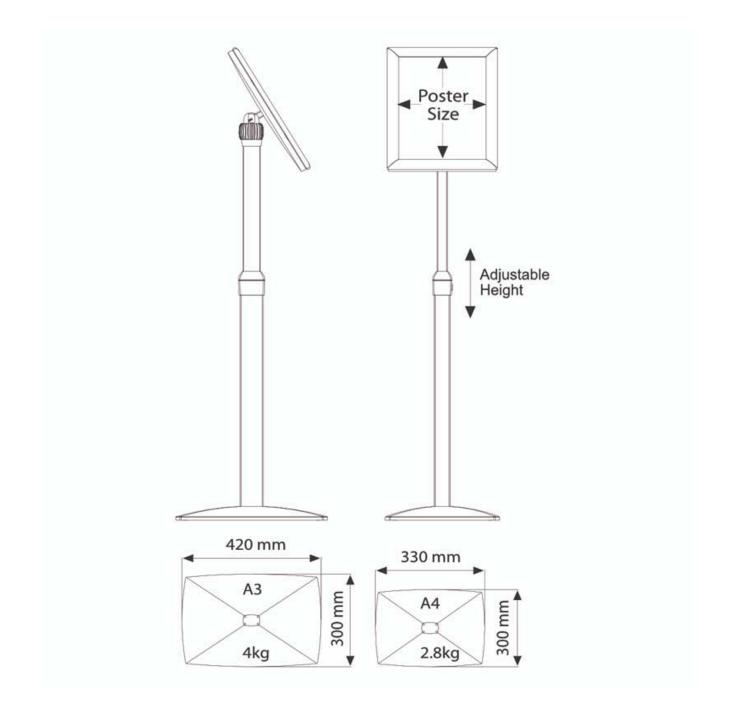

## Fully adjustable illuminated floor stand

Fully adjustable in height and angle, our Lumi Flexi floor stand sports an LED lit poster frame mounted on a high quality free-standing pedestal.

- This silver sign stand can be infinitely adjusted in height (up to 1250mm high). It is an illuminated version of our Presenta Flexi menuboard.
- Back-lit snap frame (in A<sub>3</sub> or A<sub>4</sub> size) can be adjusted from landscape to portrait at the turn of a knob with the reading angle also fully adjustable to suit your application.
- Bright LED light source built into the frame provides even rear illumination to light up your transparency

| More Information       | LED box is a really neat poster frame<br>LED edge-lighting allows the Lumi Flexi to have an incredibly thin<br>appearance contributing to the elegant design.<br>LED is also an energy saving method of creating a lighted menu board,<br>with the added benefit of a long service life.<br>The product has been fully safety tested and each unit is supplied with<br>an electrical test certificate.<br>The poster frame is not waterproof and should be kept dry. However as<br>it runs on low voltage the product is perfectly safe in normal use.                      |                                                   |                                                 |                |                |               |
|------------------------|-----------------------------------------------------------------------------------------------------------------------------------------------------------------------------------------------------------------------------------------------------------------------------------------------------------------------------------------------------------------------------------------------------------------------------------------------------------------------------------------------------------------------------------------------------------------------------|---------------------------------------------------|-------------------------------------------------|----------------|----------------|---------------|
|                        | <b>Height of Lumiflexi</b><br>Lumiflexi illuminated poster stand is height adjustable. The overall<br>height depends on whether the illuminated poster frame is turned<br>portrait or landscape.<br>The maximum and minimum overall heights are as follows:                                                                                                                                                                                                                                                                                                                 |                                                   |                                                 |                |                |               |
|                        | Product<br>Code                                                                                                                                                                                                                                                                                                                                                                                                                                                                                                                                                             | Max<br>Height                                     | Min<br>Height                                   | Poster<br>Size | Base<br>Length | Base<br>Width |
| Product Dimensions     | LUMIFLE<br>XI.A4                                                                                                                                                                                                                                                                                                                                                                                                                                                                                                                                                            | 1250mm<br>(Portrait)<br>1205mm<br>(Landsca<br>pe) | 910mm<br>(Portrait)<br>865mm<br>(Landsca<br>pe) | 210X297M<br>M  | 330mm          | 250mm         |
|                        | LUMIFLE<br>XI.A3                                                                                                                                                                                                                                                                                                                                                                                                                                                                                                                                                            | 1310mm<br>(Portrait)<br>1250mm<br>(Landsca<br>pe) | 910mm<br>(Portrait)<br>910mm<br>(Landsca<br>pe) | 297X420<br>mm  | 420mm          | 300mm         |
| Delivery and Returns   | <ul> <li>We offer a choice of delivery options tailored to the goods selected and your location, calculated for you automatically in the Checkout. When feasible, you will be offered options for Free, Economy or Next Day delivery.</li> <li>Any product returned by the purchaser must be unused and in its original packaging, which should be unmarked. If goods are received damaged or faulty we will take care of the problem.</li> <li>For detailed information about Delivery charges or Returns and refund policies, please click on the links below.</li> </ul> |                                                   |                                                 |                |                |               |
| Include in Google Feed | Yes                                                                                                                                                                                                                                                                                                                                                                                                                                                                                                                                                                         |                                                   |                                                 |                |                |               |
| Postable               | No                                                                                                                                                                                                                                                                                                                                                                                                                                                                                                                                                                          |                                                   |                                                 |                |                |               |
| Small parcel           | No                                                                                                                                                                                                                                                                                                                                                                                                                                                                                                                                                                          |                                                   |                                                 |                |                |               |
| Oversize               | No                                                                                                                                                                                                                                                                                                                                                                                                                                                                                                                                                                          |                                                   |                                                 |                |                |               |