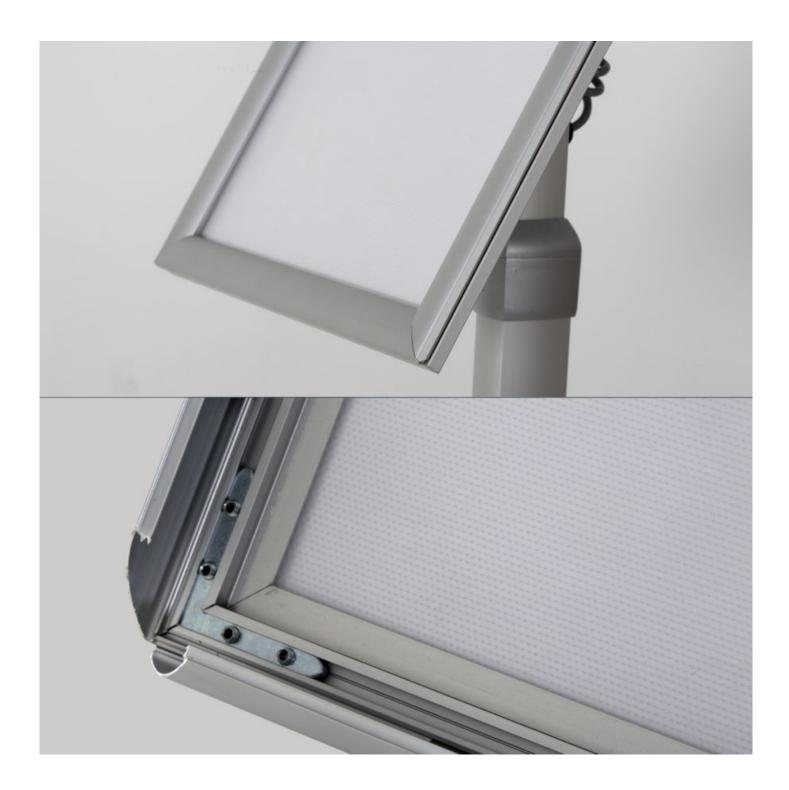

### **Product Images**

or digitally printed menu (back-lit film or thinner poster paper provides best results).

- Power consumption of LED lighting is very low making this an illuminated menu board which is economical to run.
- Changing menus or signs is easy with front loading snap frame design.
- Intended for indoor use, the Lumi Flexi is supplied with its own low voltage mains transformer within a 13A plug just plug in and turn on to see your brightly lit message.

| More Information       | LED box is a really neat poster frame<br>LED edge-lighting allows the Lumi Flexi to have an incredibly thin<br>appearance contributing to the elegant design.<br>LED is also an energy saving method of creating a lighted menu board,<br>with the added benefit of a long service life.<br>The product has been fully safety tested and each unit is supplied with<br>an electrical test certificate.<br>The poster frame is not waterproof and should be kept dry. However as<br>it runs on low voltage the product is perfectly safe in normal use.                      |                                                   |                                                 |                |                |               |
|------------------------|-----------------------------------------------------------------------------------------------------------------------------------------------------------------------------------------------------------------------------------------------------------------------------------------------------------------------------------------------------------------------------------------------------------------------------------------------------------------------------------------------------------------------------------------------------------------------------|---------------------------------------------------|-------------------------------------------------|----------------|----------------|---------------|
|                        | <b>Height of Lumiflexi</b><br>Lumiflexi illuminated poster stand is height adjustable. The overall<br>height depends on whether the illuminated poster frame is turned<br>portrait or landscape.<br>The maximum and minimum overall heights are as follows:                                                                                                                                                                                                                                                                                                                 |                                                   |                                                 |                |                |               |
|                        | Product<br>Code                                                                                                                                                                                                                                                                                                                                                                                                                                                                                                                                                             | Max<br>Height                                     | Min<br>Height                                   | Poster<br>Size | Base<br>Length | Base<br>Width |
| Product Dimensions     | LUMIFLE<br>XI.A4                                                                                                                                                                                                                                                                                                                                                                                                                                                                                                                                                            | 1250mm<br>(Portrait)<br>1205mm<br>(Landsca<br>pe) | 910mm<br>(Portrait)<br>865mm<br>(Landsca<br>pe) | 210X297M<br>M  | 330mm          | 250mm         |
|                        | LUMIFLE<br>XI.A3                                                                                                                                                                                                                                                                                                                                                                                                                                                                                                                                                            | 1310mm<br>(Portrait)<br>1250mm<br>(Landsca<br>pe) | 910mm<br>(Portrait)<br>910mm<br>(Landsca<br>pe) | 297X420<br>mm  | 420mm          | 300mm         |
| Delivery and Returns   | <ul> <li>We offer a choice of delivery options tailored to the goods selected and your location, calculated for you automatically in the Checkout. When feasible, you will be offered options for Free, Economy or Next Day delivery.</li> <li>Any product returned by the purchaser must be unused and in its original packaging, which should be unmarked. If goods are received damaged or faulty we will take care of the problem.</li> <li>For detailed information about Delivery charges or Returns and refund policies, please click on the links below.</li> </ul> |                                                   |                                                 |                |                |               |
| Include in Google Feed | Yes                                                                                                                                                                                                                                                                                                                                                                                                                                                                                                                                                                         |                                                   |                                                 |                |                |               |
| Postable               | No                                                                                                                                                                                                                                                                                                                                                                                                                                                                                                                                                                          |                                                   |                                                 |                |                |               |
| Small parcel           | No                                                                                                                                                                                                                                                                                                                                                                                                                                                                                                                                                                          |                                                   |                                                 |                |                |               |
| Oversize               | No                                                                                                                                                                                                                                                                                                                                                                                                                                                                                                                                                                          |                                                   |                                                 |                |                |               |