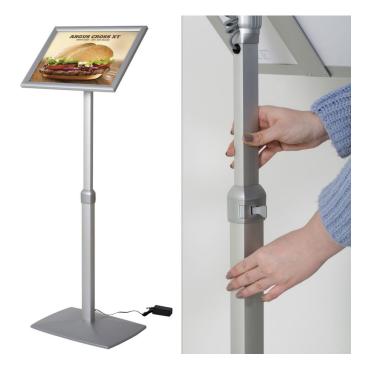

#### Fully adjustable illuminated floor stand

Fully adjustable in height and angle, our Lumi Flexi floor stand sports an LED lit poster frame mounted on a high quality free-standing pedestal.

- This silver sign stand can be infinitely adjusted in height (up to 1250mm high). It is an illuminated version of our Presenta Flexi menuboard.
- Back-lit snap frame (in A<sub>3</sub> or A<sub>4</sub> size) can be adjusted from landscape to portrait at the turn of a knob with the reading angle also fully adjustable to suit your application.
- Bright LED light source built into the frame provides even rear illumination to light up your transparency or digitally printed menu (back-lit film or thinner poster paper provides best results).
- Power consumption of LED lighting is very low making this an illuminated menu board which is economical to run.
- Changing menus or signs is easy with front loading snap frame design.
- Intended for indoor use, the Lumi Flexi is supplied with its own low voltage mains transformer within a 13A plug just plug in and turn on to see your brightly lit message.

### **Additional Information**

| More Information       | <b>LED box is a really neat poster frame</b><br>LED edge-lighting allows the Lumi Flexi to have an incredibly thin<br>appearance contributing to the elegant design.<br>LED is also an energy saving method of creating a lighted menu board,<br>with the added benefit of a long service life.<br>The product has been fully safety tested and each unit is supplied with<br>an electrical test certificate.<br>The poster frame is not waterproof and should be kept dry. However as<br>it runs on low voltage the product is perfectly safe in normal use.               |                                                   |                                                 |               |       |       |  |
|------------------------|-----------------------------------------------------------------------------------------------------------------------------------------------------------------------------------------------------------------------------------------------------------------------------------------------------------------------------------------------------------------------------------------------------------------------------------------------------------------------------------------------------------------------------------------------------------------------------|---------------------------------------------------|-------------------------------------------------|---------------|-------|-------|--|
|                        | Height of LumiflexiLumiflexi illuminated poster stand is height adjustable. The overallheight depends on whether the illuminated poster frame is turnedportrait or landscape.The maximum and minimum overall heights are as follows:ProductMaxMinPosterBaseBaseCodeHeightHeightSizeLengthWidth                                                                                                                                                                                                                                                                              |                                                   |                                                 |               |       |       |  |
| Product Dimensions     | LUMIFLE<br>XI.A4                                                                                                                                                                                                                                                                                                                                                                                                                                                                                                                                                            | 1250mm<br>(Portrait)<br>1205mm<br>(Landsca<br>pe) | 910mm<br>(Portrait)<br>865mm<br>(Landsca<br>pe) | 210X297m<br>M | 330mm | 250mm |  |
|                        | LUMIFLE<br>XI.A3                                                                                                                                                                                                                                                                                                                                                                                                                                                                                                                                                            | 1310mm<br>(Portrait)<br>1250mm<br>(Landsca<br>pe) | 910mm<br>(Portrait)<br>910mm<br>(Landsca<br>pe) | 297X420<br>mm | 420mm | 300mm |  |
| Delivery and Returns   | <ul> <li>We offer a choice of delivery options tailored to the goods selected and your location, calculated for you automatically in the Checkout. When feasible, you will be offered options for Free, Economy or Next Day delivery.</li> <li>Any product returned by the purchaser must be unused and in its original packaging, which should be unmarked. If goods are received damaged or faulty we will take care of the problem.</li> <li>For detailed information about Delivery charges or Returns and refund policies, please click on the links below.</li> </ul> |                                                   |                                                 |               |       |       |  |
| Include in Google Feed | Yes                                                                                                                                                                                                                                                                                                                                                                                                                                                                                                                                                                         |                                                   |                                                 |               |       |       |  |
| Postable               | No                                                                                                                                                                                                                                                                                                                                                                                                                                                                                                                                                                          |                                                   |                                                 |               |       |       |  |
| Small parcel           | No                                                                                                                                                                                                                                                                                                                                                                                                                                                                                                                                                                          |                                                   |                                                 |               |       |       |  |
| Oversize               | No                                                                                                                                                                                                                                                                                                                                                                                                                                                                                                                                                                          | No                                                |                                                 |               |       |       |  |