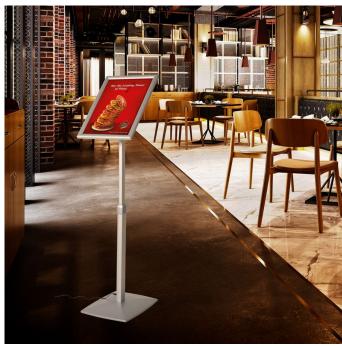

## **Product Images**

#### Fully adjustable illuminated floor stand

Fully adjustable in height and angle, our Lumi Flexi floor stand sports an LED lit poster frame mounted on a high quality free-standing pedestal.

- This silver sign stand can be infinitely adjusted in height (up to 1250mm high). It is an illuminated version of our Presenta Flexi menuboard.
- Back-lit snap frame (in A<sub>3</sub> or A<sub>4</sub> size) can be adjusted from landscape to portrait at the turn of a knob with the reading angle also fully adjustable to suit your application.
- Bright LED light source built into the frame provides even rear illumination to light up your transparency or digitally printed menu (back-lit film or thinner poster paper provides best results).
- Power consumption of LED lighting is very low making this an illuminated menu board which is economical to run.
- Changing menus or signs is easy with front loading snap frame design.
- Intended for indoor use, the Lumi Flexi is supplied with its own low voltage mains transformer within a 13A plug just plug in and turn on to see your brightly lit message.