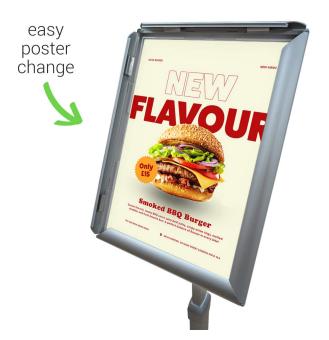

### **Short Description**

- Illuminated LED menu stand with height adjustment
- Poster holders with adjustable landscape and portrait orientation
- Power supply included

#### Fully adjustable illuminated floor stand

Fully adjustable in height and angle, our Lumi Flexi floor stand sports an LED lit poster frame mounted on a high quality free-standing pedestal.

- This silver sign stand can be infinitely adjusted in height (up to 1250mm high). It is an illuminated version of our Presenta Flexi menuboard.
- Back-lit snap frame (in A<sub>3</sub> or A<sub>4</sub> size) can be adjusted from landscape to portrait at the turn of a knob with the reading angle also fully adjustable to suit your application.
- Bright LED light source built into the frame provides even rear illumination to light up your transparency or digitally printed menu (back-lit film or thinner poster paper provides best results).
- Power consumption of LED lighting is very low making this an illuminated menu board which is economical to run.
- Changing menus or signs is easy with front loading snap frame design.
- Intended for indoor use, the Lumi Flexi is supplied with its own low voltage mains transformer within a 13A plug just plug in and turn on to see your brightly lit message.