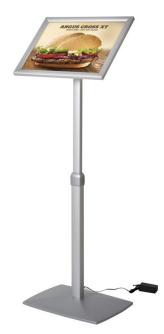

## **Product Images**

#### Fully adjustable illuminated floor stand

Fully adjustable in height and angle, our Lumi Flexi floor stand sports an LED lit poster frame mounted on a high quality free-standing pedestal.

- This silver sign stand can be infinitely adjusted in height (up to 1250mm high). It is an illuminated version of our Presenta Flexi menuboard.
- Back-lit snap frame (in A<sub>3</sub> or A<sub>4</sub> size) can be adjusted from landscape to portrait at the turn of a knob with the reading angle also fully adjustable to suit your application.
- Bright LED light source built into the frame provides even rear illumination to light up your transparency or digitally printed menu (back-lit film or thinner poster paper provides best results).
- Power consumption of LED lighting is very low making this an illuminated menu board which is economical to run.
- Changing menus or signs is easy with front loading snap frame design.
- Intended for indoor use, the Lumi Flexi is supplied with its own low voltage mains transformer within a 13A plug just plug in and turn on to see your brightly lit message.

### **Additional Information**

| More Information       | <b>LED box is a really neat poster frame</b><br>LED edge-lighting allows the Lumi Flexi to have an incredibly thin<br>appearance contributing to the elegant design.<br>LED is also an energy saving method of creating a lighted menu board,<br>with the added benefit of a long service life.<br>The product has been fully safety tested and each unit is supplied with<br>an electrical test certificate.<br>The poster frame is not waterproof and should be kept dry. However as<br>it runs on low voltage the product is perfectly safe in normal use.               |                                                   |                                                 |               |       |       |  |
|------------------------|-----------------------------------------------------------------------------------------------------------------------------------------------------------------------------------------------------------------------------------------------------------------------------------------------------------------------------------------------------------------------------------------------------------------------------------------------------------------------------------------------------------------------------------------------------------------------------|---------------------------------------------------|-------------------------------------------------|---------------|-------|-------|--|
|                        | Height of LumiflexiLumiflexi illuminated poster stand is height adjustable. The overallheight depends on whether the illuminated poster frame is turnedportrait or landscape.The maximum and minimum overall heights are as follows:ProductMaxMinPosterBaseBaseCodeHeightHeightSizeLengthWidth                                                                                                                                                                                                                                                                              |                                                   |                                                 |               |       |       |  |
| Product Dimensions     | LUMIFLE<br>XI.A4                                                                                                                                                                                                                                                                                                                                                                                                                                                                                                                                                            | 1250mm<br>(Portrait)<br>1205mm<br>(Landsca<br>pe) | 910mm<br>(Portrait)<br>865mm<br>(Landsca<br>pe) | 210X297m<br>M | 330mm | 250mm |  |
|                        | LUMIFLE<br>XI.A3                                                                                                                                                                                                                                                                                                                                                                                                                                                                                                                                                            | 1310mm<br>(Portrait)<br>1250mm<br>(Landsca<br>pe) | 910mm<br>(Portrait)<br>910mm<br>(Landsca<br>pe) | 297X420<br>mm | 420mm | 300mm |  |
| Delivery and Returns   | <ul> <li>We offer a choice of delivery options tailored to the goods selected and your location, calculated for you automatically in the Checkout. When feasible, you will be offered options for Free, Economy or Next Day delivery.</li> <li>Any product returned by the purchaser must be unused and in its original packaging, which should be unmarked. If goods are received damaged or faulty we will take care of the problem.</li> <li>For detailed information about Delivery charges or Returns and refund policies, please click on the links below.</li> </ul> |                                                   |                                                 |               |       |       |  |
| Include in Google Feed | Yes                                                                                                                                                                                                                                                                                                                                                                                                                                                                                                                                                                         |                                                   |                                                 |               |       |       |  |
| Postable               | No                                                                                                                                                                                                                                                                                                                                                                                                                                                                                                                                                                          |                                                   |                                                 |               |       |       |  |
| Small parcel           | No                                                                                                                                                                                                                                                                                                                                                                                                                                                                                                                                                                          |                                                   |                                                 |               |       |       |  |
| Oversize               | No                                                                                                                                                                                                                                                                                                                                                                                                                                                                                                                                                                          | No                                                |                                                 |               |       |       |  |