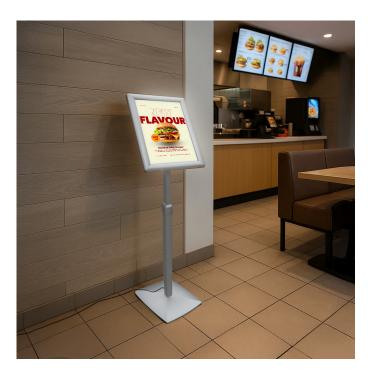

## **Product Images**

#### Fully adjustable illuminated floor stand

Fully adjustable in height and angle, our Lumi Flexi floor stand sports an LED lit poster frame mounted on a high quality free-standing pedestal.

- This silver sign stand can be infinitely adjusted in height (up to 1250mm high). It is an illuminated version of our Presenta Flexi menuboard.
- Back-lit snap frame (in A<sub>3</sub> or A<sub>4</sub> size) can be adjusted from landscape to portrait at the turn of a knob with the reading angle also fully adjustable to suit your application.
- Bright LED light source built into the frame provides even rear illumination to light up your transparency or digitally printed menu (back-lit film or thinner poster paper provides best results).
- Power consumption of LED lighting is very low making this an illuminated menu board which is economical to run.
- Changing menus or signs is easy with front loading snap frame design.
- Intended for indoor use, the Lumi Flexi is supplied with its own low voltage mains transformer within a 13A plug just plug in and turn on to see your brightly lit message.