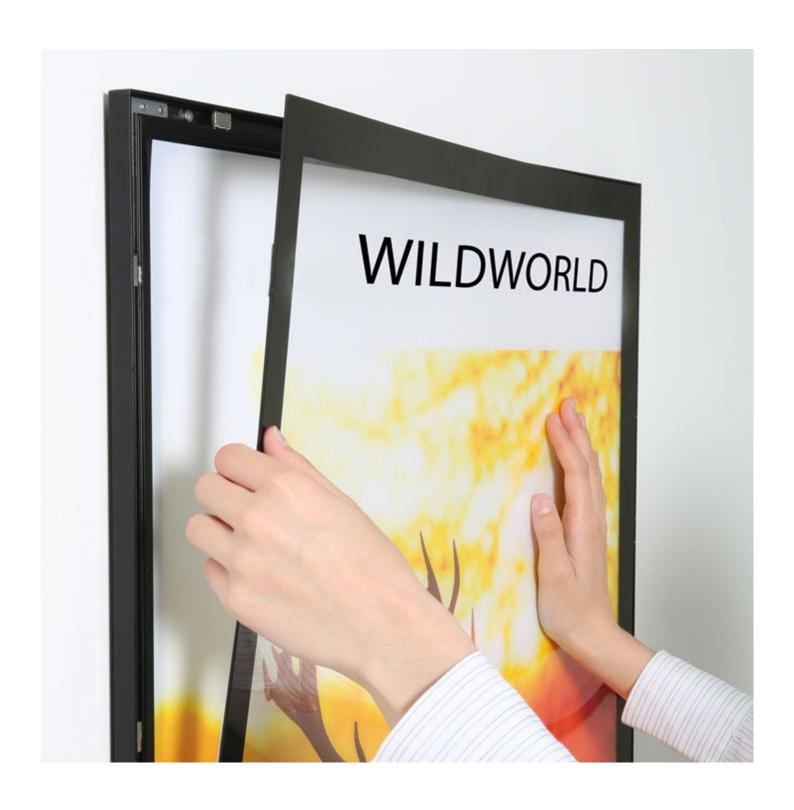

- Double-sided with dual landscape or portrait fixings.
- 2mm crystal clear magnetic front and back cover with black border.
- Easy change posters with finger lift tabs.
- Hanging kits supplied with the lightbox.
- 60,000-hour duty life 7-8 hours per day running with low running cost.
- Recommended for displaying posters printed on back-lit film or a similar type of paper which lets the light shine through.
- Evenly distributed back light from the hanging poster light box illuminates your poster from behind.