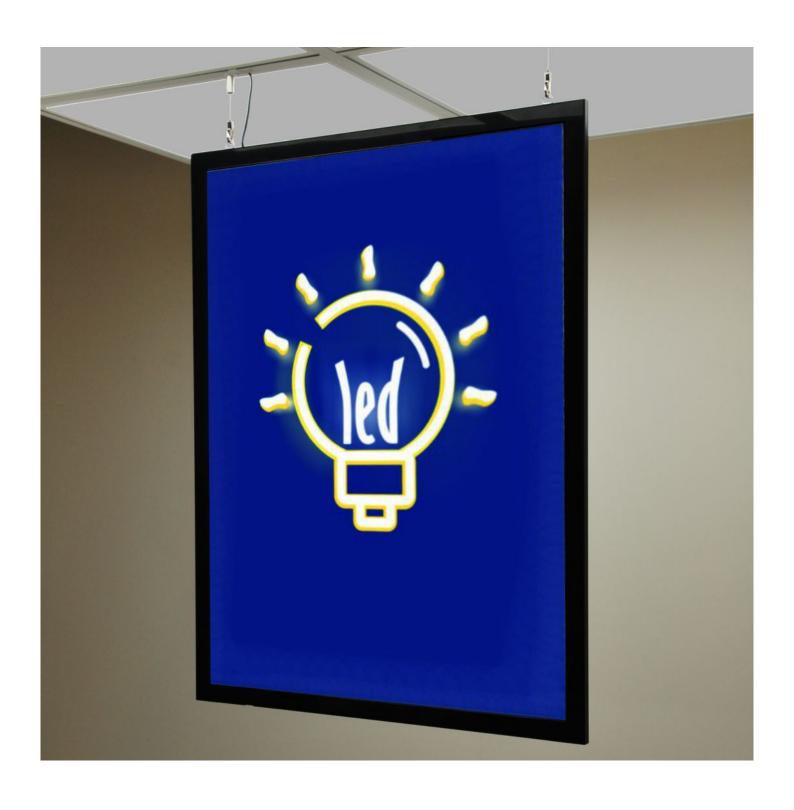

# Suspended LED light box with black magnetic covers

#### Illuminated backlit poster light box with magnetic covers

These beautiful double-sided poster light boxes are extremely popular as menu light boxes for restaurants, takeaways and fast-food outlets, but are just as good for in-store promotions, eye-catching displays and stylish information boards.

The Magneco double-sided illuminated light LED lightbox has top-mounted suspension fittings, giving an

attractive and stylish finish to the whole unit. With its slim case and magnetic cover, it looks great and is easy to use once installed. The double-sided LED lightbox is suspended from the ceiling using the hanging wires and screw fixing supplied.