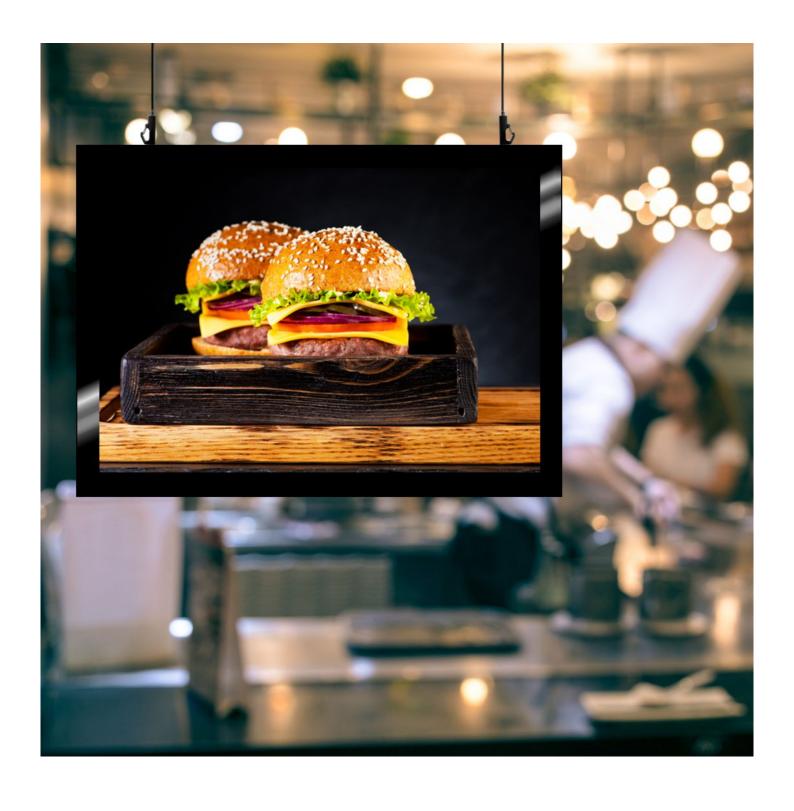

#### Illuminated backlit poster light box with magnetic covers

These beautiful double-sided poster light boxes are extremely popular as menu light boxes for restaurants, takeaways and fast-food outlets, but are just as good for in-store promotions, eye-catching displays and stylish information boards.

The Magneco double-sided illuminated light LED lightbox has top-mounted suspension fittings, giving an

attractive and stylish finish to the whole unit. With its slim case and magnetic cover, it looks great and is easy to use once installed. The double-sided LED lightbox is suspended from the ceiling using the hanging wires and screw fixing supplied.