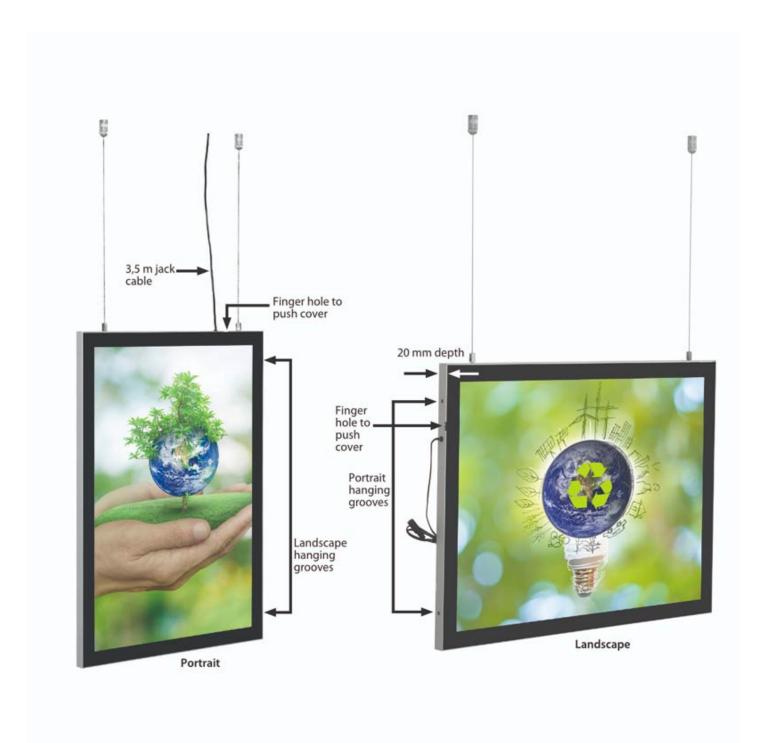

The Magneco double-sided illuminated light LED lightbox has top-mounted suspension fittings, giving an

attractive and stylish finish to the whole unit. With its slim case and magnetic cover, it looks great and is easy to use once installed. The double-sided LED lightbox is suspended from the ceiling using the hanging wires and screw fixing supplied.

- Double-sided with dual landscape or portrait fixings.
- 2mm crystal clear magnetic front and back cover with black border.
- Easy change posters with finger lift tabs.
- Hanging kits supplied with the lightbox.
- 60,000-hour duty life 7-8 hours per day running with low running cost.
- Recommended for displaying posters printed on back-lit film or a similar type of paper which lets the light shine through.
- Evenly distributed back light from the hanging poster light box illuminates your poster from behind.

## **Additional Information**

| More Information  Product Dimensions | Save on energy costs with our LED menu light box!  Soap at radiational neural halthur for one with LED he great is assing so one energy costs!  LED are concented within the frame borelef fully fluminating the rear light different with even light on both sides. Highly efficient and long-life LED lighting ensures low running costs and maintained even brightness.  The power supply plags into the mains and steps down the voltage to a safe 12V. The power supply needs a switch of period every day to achive the service life. We recommend connecting suspended poster light boxes via a time which we found they are switched off whem not required.  Dimensions of the available sizes are not follows:  Dimensions are stated as Width's Height when the frame is presented in a poteral orientation.  Product Code Poster Size Copy Size External Size Lighting  MALIEDAND 20x44mm 37x85mm 62x88mm 80x0-20x0 LLX  Hanging Kit is included  The double-sided light box can be suspended in lambcape or portrait format. Two langing wires are supplied with screw-in ceiling fittings. The suspension height can be adjusted as required during initial installation.                                                                                                                                                                                                                                                                                                                                                                                                                                                                                                                                                                                                                                                                                                                                                                                                                                                                                                                                                                                                                                                                                                                    |
|--------------------------------------|-----------------------------------------------------------------------------------------------------------------------------------------------------------------------------------------------------------------------------------------------------------------------------------------------------------------------------------------------------------------------------------------------------------------------------------------------------------------------------------------------------------------------------------------------------------------------------------------------------------------------------------------------------------------------------------------------------------------------------------------------------------------------------------------------------------------------------------------------------------------------------------------------------------------------------------------------------------------------------------------------------------------------------------------------------------------------------------------------------------------------------------------------------------------------------------------------------------------------------------------------------------------------------------------------------------------------------------------------------------------------------------------------------------------------------------------------------------------------------------------------------------------------------------------------------------------------------------------------------------------------------------------------------------------------------------------------------------------------------------------------------------------------------------------------------------------------------------------------------------------------------------------------------------------------------------------------------------------------------------------------------------------------------------------------------------------------------------------------------------------------------------------------------------------------------------------------------------------------------------------------------------------------------------------------------------|
|                                      | cen in regulations by high into the mains and steps down the voltage to a set of V. The power supply needs a switch off period every day to achive the service life. We recommend connecting suspended poster light those via to the switch out they are switched off when not required.  Dimensions of the available sizes are as follow: Insensions are stated as Vibb at Height is been the frame to presented in a post-rail orientation.  Product Code Poster Size Copy Size External Size Lighting  MILITIANT PASS_HIMM \$738.1100 \$63285000 \$800.0000 \$10.0000 \$10.0000 \$10.0000 \$10.0000 \$10.0000 \$10.0000 \$10.0000 \$10.0000 \$10.0000 \$10.0000 \$10.0000 \$10.0000 \$10.0000 \$10.0000 \$10.0000 \$10.0000 \$10.0000 \$10.0000 \$10.0000 \$10.0000 \$10.0000 \$10.0000 \$10.0000 \$10.0000 \$10.0000 \$10.0000 \$10.0000 \$10.0000 \$10.0000 \$10.0000 \$10.0000 \$10.0000 \$10.0000 \$10.0000 \$10.0000 \$10.0000 \$10.0000 \$10.0000 \$10.0000 \$10.0000 \$10.0000 \$10.0000 \$10.0000 \$10.0000 \$10.0000 \$10.0000 \$10.0000 \$10.0000 \$10.0000 \$10.0000 \$10.0000 \$10.0000 \$10.0000 \$10.0000 \$10.0000 \$10.0000 \$10.0000 \$10.0000 \$10.0000 \$10.0000 \$10.0000 \$10.0000 \$10.0000 \$10.0000 \$10.0000 \$10.0000 \$10.0000 \$10.0000 \$10.0000 \$10.0000 \$10.0000 \$10.0000 \$10.0000 \$10.0000 \$10.0000 \$10.0000 \$10.0000 \$10.0000 \$10.0000 \$10.0000 \$10.0000 \$10.0000 \$10.0000 \$10.0000 \$10.0000 \$10.0000 \$10.0000 \$10.0000 \$10.0000 \$10.0000 \$10.0000 \$10.0000 \$10.0000 \$10.0000 \$10.0000 \$10.0000 \$10.0000 \$10.0000 \$10.0000 \$10.0000 \$10.0000 \$10.0000 \$10.0000 \$10.0000 \$10.0000 \$10.0000 \$10.0000 \$10.0000 \$10.0000 \$10.0000 \$10.0000 \$10.0000 \$10.0000 \$10.0000 \$10.0000 \$10.0000 \$10.0000 \$10.0000 \$10.0000 \$10.0000 \$10.0000 \$10.0000 \$10.0000 \$10.0000 \$10.0000 \$10.0000 \$10.0000 \$10.0000 \$10.0000 \$10.0000 \$10.0000 \$10.0000 \$10.0000 \$10.0000 \$10.0000 \$10.0000 \$10.0000 \$10.0000 \$10.0000 \$10.0000 \$10.0000 \$10.0000 \$10.0000 \$10.0000 \$10.0000 \$10.0000 \$10.0000 \$10.0000 \$10.0000 \$10.0000 \$10.0000 \$10.0000 \$10.0000 \$10.0000 \$10.0000 \$10.0000 \$10.0000 \$10.0000 \$10.0000 \$10.0000 \$10.0000 \$10.0000 \$10.0000 \$10.0000 \$10.0000 \$10.0000 \$10.0000 \$10 |
| Product Dimensions                   | Dimensions of the realiable views are a follows:  Product Code Poster Size Copy Size External Size Lighting  MALIEDAVID 2004SIRM 57385.mm 67385.mm 654858mm is 50x-2000 LUX  Hangling Kit is included  The double-wided light box can be suspended in handscape or portrait format. Two hanging wires are supplied with screes-in ceiling fittings. The suspension height can be adjusted as required during                                                                                                                                                                                                                                                                                                                                                                                                                                                                                                                                                                                                                                                                                                                                                                                                                                                                                                                                                                                                                                                                                                                                                                                                                                                                                                                                                                                                                                                                                                                                                                                                                                                                                                                                                                                                                                                                                              |
|                                      | The double-sided light box can be suspended in landscape or portrait format. Two hanging wires are supplied with screw-in ceiling fittings. The suspension height can be adjusted as required during                                                                                                                                                                                                                                                                                                                                                                                                                                                                                                                                                                                                                                                                                                                                                                                                                                                                                                                                                                                                                                                                                                                                                                                                                                                                                                                                                                                                                                                                                                                                                                                                                                                                                                                                                                                                                                                                                                                                                                                                                                                                                                      |
|                                      | The double-sided light box can be suspended in landscape or portrait format. Two hanging wires are supplied with screw-in ceiling fittings. The suspension height can be adjusted as required during                                                                                                                                                                                                                                                                                                                                                                                                                                                                                                                                                                                                                                                                                                                                                                                                                                                                                                                                                                                                                                                                                                                                                                                                                                                                                                                                                                                                                                                                                                                                                                                                                                                                                                                                                                                                                                                                                                                                                                                                                                                                                                      |
| Assembly and Installation            | initial installation.  In the control of the contro                                                                                                                                                                            |
|                                      | Scress the ceiling mounts onto the ceiling using the plugs and screws supplied.                                                                                                                                                                                                                                                                                                                                                                                                                                                                                                                                                                                                                                                                                                                                                                                                                                                                                                                                                                                                                                                                                                                                                                                                                                                                                                                                                                                                                                                                                                                                                                                                                                                                                                                                                                                                                                                                                                                                                                                                                                                                                                                                                                                                                           |
|                                      | Screw up the ballet cover to support the wire.  Upgrade to fittings which are easier to adjust with suspended ceiling option Alternative vote thus components but either a conventional flat ceiling or a suspended ceiling as they will make adjusting the height easier.                                                                                                                                                                                                                                                                                                                                                                                                                                                                                                                                                                                                                                                                                                                                                                                                                                                                                                                                                                                                                                                                                                                                                                                                                                                                                                                                                                                                                                                                                                                                                                                                                                                                                                                                                                                                                                                                                                                                                                                                                                |
|                                      | Alternatively order these components to suit either a conventional flat ceiling or a suspended ceiling as they will make adjusting the height easier.  CONVENTIONAL GELING  SUSPENDED CEILING  The suspended ceiling as they will make adjusting the height easier.                                                                                                                                                                                                                                                                                                                                                                                                                                                                                                                                                                                                                                                                                                                                                                                                                                                                                                                                                                                                                                                                                                                                                                                                                                                                                                                                                                                                                                                                                                                                                                                                                                                                                                                                                                                                                                                                                                                                                                                                                                       |
|                                      | Welfer a choice of delivery options tailored to the goods selected and your location, calculated for you automatically in the Checkout. When feasible, you will be offered options for Free, Economy or New York, and the Checkout.                                                                                                                                                                                                                                                                                                                                                                                                                                                                                                                                                                                                                                                                                                                                                                                                                                                                                                                                                                                                                                                                                                                                                                                                                                                                                                                                                                                                                                                                                                                                                                                                                                                                                                                                                                                                                                                                                                                                                                                                                                                                       |
| Delivery and Returns                 | Next Day delibery.  Any product returned by the purchaser must be unused and in its original packaging, which should be unumarked. If goods are received damaged or faulty we will take care of the problem.  For detailed information about Delivery charges or Returns and refund policies, please elick on the links below.                                                                                                                                                                                                                                                                                                                                                                                                                                                                                                                                                                                                                                                                                                                                                                                                                                                                                                                                                                                                                                                                                                                                                                                                                                                                                                                                                                                                                                                                                                                                                                                                                                                                                                                                                                                                                                                                                                                                                                            |
| Include in Google Feed Postable      | Yes<br>No                                                                                                                                                                                                                                                                                                                                                                                                                                                                                                                                                                                                                                                                                                                                                                                                                                                                                                                                                                                                                                                                                                                                                                                                                                                                                                                                                                                                                                                                                                                                                                                                                                                                                                                                                                                                                                                                                                                                                                                                                                                                                                                                                                                                                                                                                                 |
| Small parcel                         | No                                                                                                                                                                                                                                                                                                                                                                                                                                                                                                                                                                                                                                                                                                                                                                                                                                                                                                                                                                                                                                                                                                                                                                                                                                                                                                                                                                                                                                                                                                                                                                                                                                                                                                                                                                                                                                                                                                                                                                                                                                                                                                                                                                                                                                                                                                        |
| Oversize                             | No                                                                                                                                                                                                                                                                                                                                                                                                                                                                                                                                                                                                                                                                                                                                                                                                                                                                                                                                                                                                                                                                                                                                                                                                                                                                                                                                                                                                                                                                                                                                                                                                                                                                                                                                                                                                                                                                                                                                                                                                                                                                                                                                                                                                                                                                                                        |