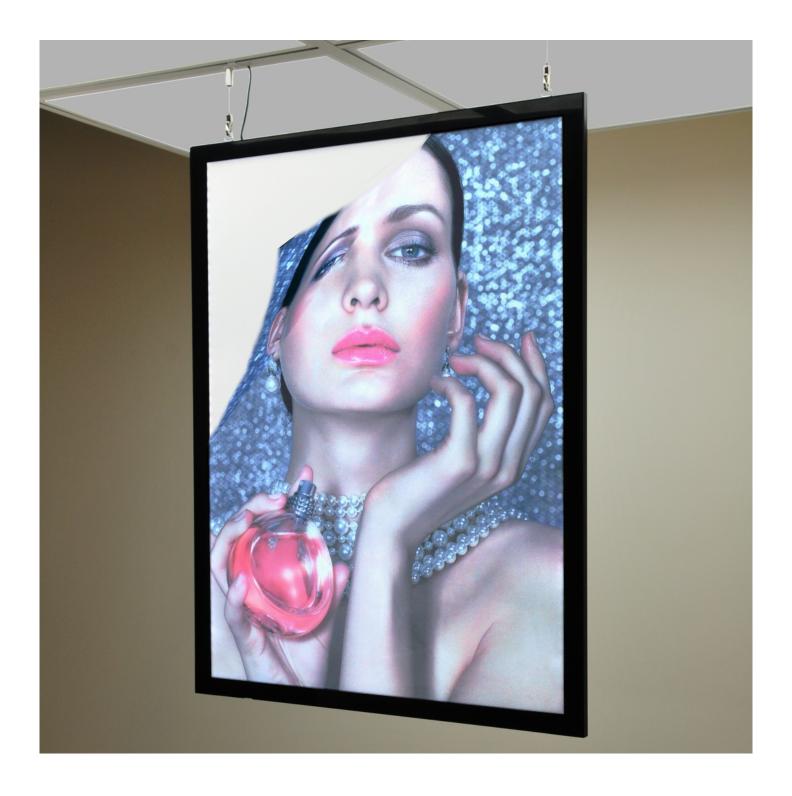

#### Illuminated backlit poster light box with magnetic covers

These beautiful double-sided poster light boxes are extremely popular as menu light boxes for restaurants, takeaways and fast-food outlets, but are just as good for in-store promotions, eye-catching displays and stylish information boards.

The Magneco double-sided illuminated light LED lightbox has top-mounted suspension fittings, giving an

attractive and stylish finish to the whole unit. With its slim case and magnetic cover, it looks great and is easy to use once installed. The double-sided LED lightbox is suspended from the ceiling using the hanging wires and screw fixing supplied.

- Double-sided with dual landscape or portrait fixings.
- 2mm crystal clear magnetic front and back cover with black border.
- Easy change posters with finger lift tabs.
- Hanging kits supplied with the lightbox.
- 60,000-hour duty life 7-8 hours per day running with low running cost.
- Recommended for displaying posters printed on back-lit film or a similar type of paper which lets the light shine through.
- Evenly distributed back light from the hanging poster light box illuminates your poster from behind.