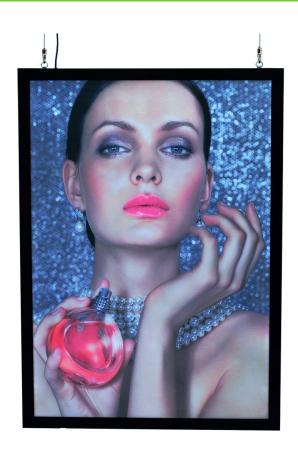

# Suspended LED light box with black magnetic covers

#### Illuminated backlit poster light box with magnetic covers

These beautiful double-sided poster light boxes are extremely popular as menu light boxes for restaurants, takeaways and fast-food outlets, but are just as good for in-store promotions, eye-catching displays and stylish information boards.

The Magneco double-sided illuminated light LED lightbox has top-mounted suspension fittings, giving an

attractive and stylish finish to the whole unit. With its slim case and magnetic cover, it looks great and is easy to use once installed. The double-sided LED lightbox is suspended from the ceiling using the hanging wires and screw fixing supplied.