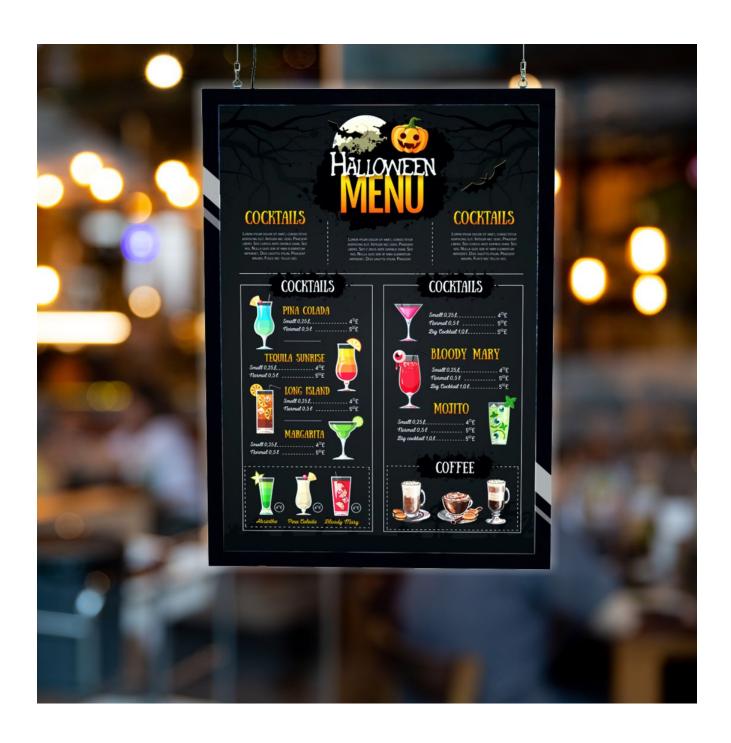

#### Illuminated backlit poster light box with magnetic covers

These beautiful double-sided poster light boxes are extremely popular as menu light boxes for restaurants, takeaways and fast-food outlets, but are just as good for in-store promotions, eye-catching displays and stylish information boards.

- Double-sided with dual landscape or portrait fixings.
- 2mm crystal clear magnetic front and back cover with black border.
- Easy change posters with finger lift tabs.
- Hanging kits supplied with the lightbox.
- 60,000-hour duty life 7-8 hours per day running with low running cost.
- Recommended for displaying posters printed on back-lit film or a similar type of paper which lets the light shine through.
- Evenly distributed back light from the hanging poster light box illuminates your poster from behind.