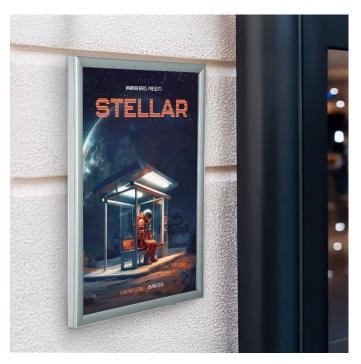

#### **Outdoor LED lightbox poster cases**

**Backlit lightbox poster displaycase for use outdoors offering striking visual attraction after dark.** The design of this exterior grade light box allows it to be fully waterproof for mounting on the outside wall of a building. The power supply lead must pass through the wall to connect indoors to a standard UK style 13A socket.

- Snap open front profiles enable easy poster change. A locking screw which requires an allen key to open prevents unwanted tampering.
- LED edge lighting of the specially designed light guiding plate achieves even illumination and a bright image, lit from behind.
- A suitable poster preferably printed on backlit film, although regular paper will do provided it is not too opaque is mounted easily inside the snap poster frame.
- The poster is placed behind the PET protective cover sheet. A waterproof gasket ensures the poster and electrical components are kept dry.
- Outdoor light boxes are stocked in 4 standard sizes. For larger quantities or for other sizes please allow around four weeks. Please call for availability.