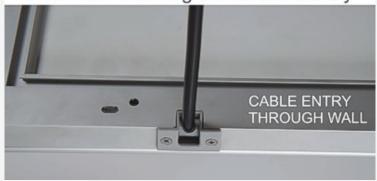

# Specification of these exterior grade light boxes.

- Frame width is 35mm with silver anodised finish. The frame is designed like a regular snap frame to allow front access for posters. All models are lockable by means of an allen key type lock on one of the four profiles. The other 3 sides cannot be opened until the locking profile has been released.
- Front to back thickness is 30mm offering a slim and sleek appearance.
- Power supply is rate IP67 (technical standard of waterproofing). The cable entry to the base of the lightbox can be from below (i.e. up the wall) or from the rear (i.e. through the wall). See illustration below which shows the swivel cable entry feature.
- The light output is in the range 1900 to 2300 lux for all Waterproof Smart LEDbox units bright enough to be eyecatching in dull interior lighting and at striking after dark and at night.
- The stated sizes are the poster size. The external frame size is larger (61mm larger than poster); the visible copy area is slightly smaller (9mm smaller than poster size).

Swivel cable entry allows connection from the rear or from below the lightbox

Rear view showing swivel cable entry

|                        | <b>Dimensions of the available sizes are as follows:</b> Dimensions are stated as Width x Height when the frame is presented in a portrait orientation.                                                                                                                                                                                                                                                                                                                                                                                                                                                                                                            |                 |                 |                  |                       |
|------------------------|--------------------------------------------------------------------------------------------------------------------------------------------------------------------------------------------------------------------------------------------------------------------------------------------------------------------------------------------------------------------------------------------------------------------------------------------------------------------------------------------------------------------------------------------------------------------------------------------------------------------------------------------------------------------|-----------------|-----------------|------------------|-----------------------|
| Product Dimensions     | Product<br>Code                                                                                                                                                                                                                                                                                                                                                                                                                                                                                                                                                                                                                                                    | Poster<br>Size  | Copy<br>Size    | External<br>Size | Lighting              |
|                        | SM.LED.A2W<br>K                                                                                                                                                                                                                                                                                                                                                                                                                                                                                                                                                                                                                                                    | 420 X<br>594mm  | 411 X<br>585mm  | 481 X<br>655mm   | 1800 -<br>2100<br>LUX |
|                        | SM.LED.A1W<br>K                                                                                                                                                                                                                                                                                                                                                                                                                                                                                                                                                                                                                                                    | 594 X<br>841mm  | 585 x<br>832mm  | 655 x<br>902mm   | 1600 -<br>1900<br>LUX |
|                        | SM.LED.30.4<br>oWK                                                                                                                                                                                                                                                                                                                                                                                                                                                                                                                                                                                                                                                 | 762 X<br>1016mm | 753 X<br>1007mm | 823 x<br>1077mm  | 1400 -<br>1700<br>LUX |
|                        | SM.LED.Ao<br>WK                                                                                                                                                                                                                                                                                                                                                                                                                                                                                                                                                                                                                                                    | 841 X<br>1189mm | 832 X<br>1180mm | 902 X<br>1250mm  | 1000 -<br>1200<br>LUX |
| Delivery and Returns   | <ul> <li>30 x 40" and Ao are oversized products some shipping restrictions will apply.</li> <li>We offer a choice of delivery options tailored to the goods selected and your location, calculated for you automatically in the Checkout. When feasible, you will be offered options for Free, Economy or Next Day delivery.</li> <li>Any product returned by the purchaser must be unused and in its original packaging, which should be unmarked. If goods are received damaged or faulty we will take care of the problem.</li> <li>For detailed information about Delivery charges or Returns and refund policies, please click on the links below.</li> </ul> |                 |                 |                  |                       |
| Include in Google Feed | Yes                                                                                                                                                                                                                                                                                                                                                                                                                                                                                                                                                                                                                                                                |                 |                 |                  |                       |
| Postable               | No                                                                                                                                                                                                                                                                                                                                                                                                                                                                                                                                                                                                                                                                 |                 |                 |                  |                       |
| Small parcel           | No                                                                                                                                                                                                                                                                                                                                                                                                                                                                                                                                                                                                                                                                 |                 |                 |                  |                       |
| Oversize               | No                                                                                                                                                                                                                                                                                                                                                                                                                                                                                                                                                                                                                                                                 |                 |                 |                  |                       |