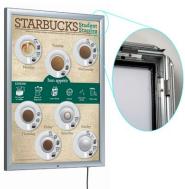

**Integral LED backlighting** is bright yet economical to run and long lasting. The power supply unit (transformer to convert to safe 12V) can be mounted outdoors or inside - the advice of a qualified electrician should be sought depending on the local circumstances.

- Snap open front profiles enable easy poster change. A locking screw which requires an allen key to open prevents unwanted tampering.
- LED edge lighting of the specially designed light guiding plate achieves even illumination and a bright image, lit from behind.
- A suitable poster preferably printed on backlit film, although regular paper will do provided it is not too opaque is mounted easily inside the snap poster frame.
- The poster is placed behind the PET protective cover sheet. A waterproof gasket ensures the poster and electrical components are kept dry.
- Outdoor light boxes are stocked in 4 standard sizes. For larger quantities or for other sizes please allow around four weeks. Please call for availability.

# Specification of these exterior grade light boxes.

- Frame width is 35mm with silver anodised finish. The frame is designed like a regular snap frame to allow front access for posters. All models are lockable by means of an allen key type lock on one of the four profiles. The other 3 sides cannot be opened until the locking profile has been released.
- Front to back thickness is 30mm offering a slim and sleek appearance.
- Power supply is rate IP67 (technical standard of waterproofing). The cable entry to the base of the lightbox can be from below (i.e. up the wall) or from the rear (i.e. through the wall). See illustration below which shows the swivel cable entry feature.
- The light output is in the range 1900 to 2300 lux for all Waterproof Smart LEDbox units bright enough to be eyecatching in dull interior lighting and at striking after dark and at night.
- The stated sizes are the poster size. The external frame size is larger (61mm larger than poster); the visible copy area is slightly smaller (9mm smaller than poster size).