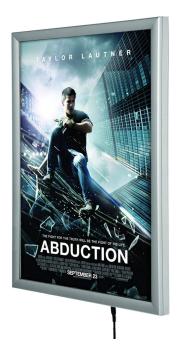

### **Short Description**

- Outdoor lightbox with snap frame action for easy poster change with hex key lock
- Energy efficient LED rear illuminated exterior poster display with waterproof seal
- 4 sizes including Quad movie poster and Large Ao

#### **Outdoor LED lightbox poster cases**

**Backlit lightbox poster displaycase for use outdoors offering striking visual attraction after dark.** The design of this exterior grade light box allows it to be fully waterproof for mounting on the outside wall of a building. The power supply lead must pass through the wall to connect indoors to a standard UK style 13A socket.

**Integral LED backlighting** is bright yet economical to run and long lasting. The power supply unit (transformer to convert to safe 12V) can be mounted outdoors or inside - the advice of a qualified electrician should be sought depending on the local circumstances.

- Snap open front profiles enable easy poster change. A locking screw which requires an allen key to open prevents unwanted tampering.
- LED edge lighting of the specially designed light guiding plate achieves even illumination and a bright image, lit from behind.
- A suitable poster preferably printed on backlit film, although regular paper will do provided it is not too opaque is mounted easily inside the snap poster frame.
- The poster is placed behind the PET protective cover sheet. A waterproof gasket ensures the poster and electrical components are kept dry.
- Outdoor light boxes are stocked in 4 standard sizes. For larger quantities or for other sizes please allow around four weeks. Please call for availability.