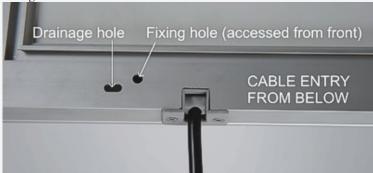

# Specification of these exterior grade light boxes.

- Frame width is 35mm with silver anodised finish. The frame is designed like a regular snap frame to allow front access for posters. All models are lockable by means of an allen key type lock on one of the four profiles. The other 3 sides cannot be opened until the locking profile has been released.
- Front to back thickness is 30mm offering a slim and sleek appearance.
- Power supply is rate IP67 (technical standard of waterproofing). The cable entry to the base of the lightbox can be from below (i.e. up the wall) or from the rear (i.e. through the wall). See illustration below which shows the swivel cable entry feature.
- The light output is in the range 1900 to 2300 lux for all Waterproof Smart LEDbox units bright enough to be eyecatching in dull interior lighting and at striking after dark and at night.
- The stated sizes are the poster size. The external frame size is larger (61mm larger than poster); the visible copy area is slightly smaller (9mm smaller than poster size).

Swivel cable entry allows connection from the rear or from below the lightbox

Rear view showing swivel cable entry

|                        | <b>Dimensions of the available sizes are as follows:</b> Dimensions are stated as Width x Height when the frame is presented in a portrait orientation.                                                                                                                                                                                                                                                                                                                                                                                                                                                                                                            |                 |                 |                  |                       |
|------------------------|--------------------------------------------------------------------------------------------------------------------------------------------------------------------------------------------------------------------------------------------------------------------------------------------------------------------------------------------------------------------------------------------------------------------------------------------------------------------------------------------------------------------------------------------------------------------------------------------------------------------------------------------------------------------|-----------------|-----------------|------------------|-----------------------|
| Product Dimensions     | Product<br>Code                                                                                                                                                                                                                                                                                                                                                                                                                                                                                                                                                                                                                                                    | Poster<br>Size  | Copy<br>Size    | External<br>Size | Lighting              |
|                        | SM.LED.A2W<br>K                                                                                                                                                                                                                                                                                                                                                                                                                                                                                                                                                                                                                                                    | 420 X<br>594mm  | 411 X<br>585mm  | 481 X<br>655mm   | 1800 -<br>2100<br>LUX |
|                        | SM.LED.A1W<br>K                                                                                                                                                                                                                                                                                                                                                                                                                                                                                                                                                                                                                                                    | 594 X<br>841mm  | 585 x<br>832mm  | 655 x<br>902mm   | 1600 -<br>1900<br>LUX |
|                        | SM.LED.30.4<br>oWK                                                                                                                                                                                                                                                                                                                                                                                                                                                                                                                                                                                                                                                 | 762 X<br>1016mm | 753 X<br>1007mm | 823 x<br>1077mm  | 1400 -<br>1700<br>LUX |
|                        | SM.LED.Ao<br>WK                                                                                                                                                                                                                                                                                                                                                                                                                                                                                                                                                                                                                                                    | 841 X<br>1189mm | 832 X<br>1180mm | 902 X<br>1250mm  | 1000 -<br>1200<br>LUX |
| Delivery and Returns   | <ul> <li>30 x 40" and Ao are oversized products some shipping restrictions will apply.</li> <li>We offer a choice of delivery options tailored to the goods selected and your location, calculated for you automatically in the Checkout. When feasible, you will be offered options for Free, Economy or Next Day delivery.</li> <li>Any product returned by the purchaser must be unused and in its original packaging, which should be unmarked. If goods are received damaged or faulty we will take care of the problem.</li> <li>For detailed information about Delivery charges or Returns and refund policies, please click on the links below.</li> </ul> |                 |                 |                  |                       |
| Include in Google Feed | Yes                                                                                                                                                                                                                                                                                                                                                                                                                                                                                                                                                                                                                                                                |                 |                 |                  |                       |
| Postable               | No                                                                                                                                                                                                                                                                                                                                                                                                                                                                                                                                                                                                                                                                 |                 |                 |                  |                       |
| Small parcel           | No                                                                                                                                                                                                                                                                                                                                                                                                                                                                                                                                                                                                                                                                 |                 |                 |                  |                       |
| Oversize               | No                                                                                                                                                                                                                                                                                                                                                                                                                                                                                                                                                                                                                                                                 |                 |                 |                  |                       |