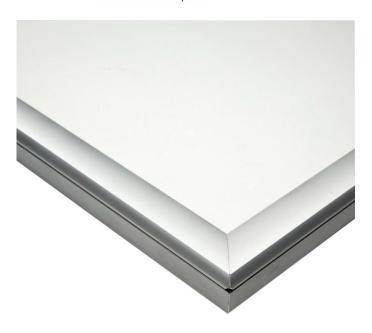

# Specification of these exterior grade light boxes.

- Frame width is 35mm with silver anodised finish. The frame is designed like a regular snap frame to allow front access for posters. All models are lockable by means of an allen key type lock on one of the four profiles. The other 3 sides cannot be opened until the locking profile has been released.
- Front to back thickness is 30mm offering a slim and sleek appearance.
- Power supply is rate IP67 (technical standard of waterproofing). The cable entry to the base of the lightbox can be from below (i.e. up the wall) or from the rear (i.e. through the wall). See illustration below which shows the swivel cable entry feature.
- The light output is in the range 1900 to 2300 lux for all Waterproof Smart LEDbox units bright enough to be eyecatching in dull interior lighting and at striking after dark and at night.
- The stated sizes are the poster size. The external frame size is larger (61mm larger than poster); the visible copy area is slightly smaller (9mm smaller than poster size).

Swivel cable entry allows connection from the rear or from below the lightbox

Rear view showing swivel cable entry

|                        | <b>Dimensions of the available sizes are as follows:</b> Dimensions are stated as Width x Height when the frame is presented in a portrait orientation.                                                                                                                                                                                                                                                                                                                                                                                                                                                                                                            |                 |                 |                  |                       |
|------------------------|--------------------------------------------------------------------------------------------------------------------------------------------------------------------------------------------------------------------------------------------------------------------------------------------------------------------------------------------------------------------------------------------------------------------------------------------------------------------------------------------------------------------------------------------------------------------------------------------------------------------------------------------------------------------|-----------------|-----------------|------------------|-----------------------|
| Product Dimensions     | Product<br>Code                                                                                                                                                                                                                                                                                                                                                                                                                                                                                                                                                                                                                                                    | Poster<br>Size  | Copy<br>Size    | External<br>Size | Lighting              |
|                        | SM.LED.A2W<br>K                                                                                                                                                                                                                                                                                                                                                                                                                                                                                                                                                                                                                                                    | 420 X<br>594mm  | 411 X<br>585mm  | 481 X<br>655mm   | 1800 -<br>2100<br>LUX |
|                        | SM.LED.A1W<br>K                                                                                                                                                                                                                                                                                                                                                                                                                                                                                                                                                                                                                                                    | 594 X<br>841mm  | 585 x<br>832mm  | 655 x<br>902mm   | 1600 -<br>1900<br>LUX |
|                        | SM.LED.30.4<br>oWK                                                                                                                                                                                                                                                                                                                                                                                                                                                                                                                                                                                                                                                 | 762 X<br>1016mm | 753 X<br>1007mm | 823 x<br>1077mm  | 1400 -<br>1700<br>LUX |
|                        | SM.LED.Ao<br>WK                                                                                                                                                                                                                                                                                                                                                                                                                                                                                                                                                                                                                                                    | 841 X<br>1189mm | 832 X<br>1180mm | 902 X<br>1250mm  | 1000 -<br>1200<br>LUX |
| Delivery and Returns   | <ul> <li>30 x 40" and Ao are oversized products some shipping restrictions will apply.</li> <li>We offer a choice of delivery options tailored to the goods selected and your location, calculated for you automatically in the Checkout. When feasible, you will be offered options for Free, Economy or Next Day delivery.</li> <li>Any product returned by the purchaser must be unused and in its original packaging, which should be unmarked. If goods are received damaged or faulty we will take care of the problem.</li> <li>For detailed information about Delivery charges or Returns and refund policies, please click on the links below.</li> </ul> |                 |                 |                  |                       |
| Include in Google Feed | Yes                                                                                                                                                                                                                                                                                                                                                                                                                                                                                                                                                                                                                                                                |                 |                 |                  |                       |
| Postable               | No                                                                                                                                                                                                                                                                                                                                                                                                                                                                                                                                                                                                                                                                 |                 |                 |                  |                       |
| Small parcel           | No                                                                                                                                                                                                                                                                                                                                                                                                                                                                                                                                                                                                                                                                 |                 |                 |                  |                       |
| Oversize               | No                                                                                                                                                                                                                                                                                                                                                                                                                                                                                                                                                                                                                                                                 |                 |                 |                  |                       |