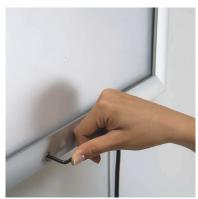

- Snap open front profiles enable easy poster change. A locking screw which requires an allen key to open prevents unwanted tampering.
- LED edge lighting of the specially designed light guiding plate achieves even illumination and a bright image, lit from behind.
- A suitable poster preferably printed on backlit film, although regular paper will do provided it is not too opaque is mounted easily inside the snap poster frame.
- The poster is placed behind the PET protective cover sheet. A waterproof gasket ensures the poster and electrical components are kept dry.
- Outdoor light boxes are stocked in 4 standard sizes. For larger quantities or for other sizes please allow around four weeks. Please call for availability.