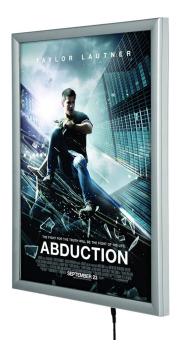

## **Outdoor light boxes**

### **Short Description**

- Outdoor lightbox with snap frame action for easy poster change with hex key lock
- Energy efficient LED rear illuminated exterior poster display with waterproof seal
- 4 sizes including Quad movie poster and Large Ao

#### **Outdoor LED lightbox poster cases**

Backlit lightbox poster displaycase for use outdoors offering striking visual attraction after dark. The design of this exterior grade light box allows it to be fully waterproof for mounting on the outside wall of a building. The power supply lead must pass through the wall to connect indoors to a standard UK style 13A socket.

- Snap open front profiles enable easy poster change. A locking screw which requires an allen key to open prevents unwanted tampering.
- LED edge lighting of the specially designed light guiding plate achieves even illumination and a bright image, lit from behind.
- A suitable poster preferably printed on backlit film, although regular paper will do provided it is not too opaque is mounted easily inside the snap poster frame.
- The poster is placed behind the PET protective cover sheet. A waterproof gasket ensures the poster and electrical components are kept dry.
- Outdoor light boxes are stocked in 4 standard sizes. For larger quantities or for other sizes please allow around four weeks. Please call for availability.