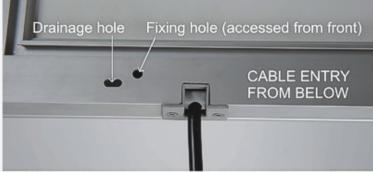

# Specification of these exterior grade light boxes.

- Frame width is 35mm with silver anodised finish. The frame is designed like a regular snap frame to allow front access for posters. All models are lockable by means of an allen key type lock on one of the four profiles. The other 3 sides cannot be opened until the locking profile has been released.
- Front to back thickness is 30mm offering a slim and sleek appearance.
- Power supply is rate IP67 (technical standard of waterproofing). The cable entry to the base of the lightbox can be from below (i.e. up the wall) or from the rear (i.e. through the wall). See illustration below which shows the swivel cable entry feature.
- The light output is in the range 1900 to 2300 lux for all Waterproof Smart LEDbox units bright enough to be eyecatching in dull interior lighting and at striking after dark and at night.
- The stated sizes are the poster size. The external frame size is larger (61mm larger than poster); the visible copy area is slightly smaller (9mm smaller than poster size).

Swivel cable entry allows connection from the rear or from below the lightbox

Rear view showing swivel cable entry

|                        | <b>Dimensions of the available sizes are as follows:</b> Dimensions are stated as Width x Height when the frame is presented in a portrait orientation.                                                                                                                                                                                                                                                                                                                                                                                                                                                                                                            |                 |                 |                  |                       |  |
|------------------------|--------------------------------------------------------------------------------------------------------------------------------------------------------------------------------------------------------------------------------------------------------------------------------------------------------------------------------------------------------------------------------------------------------------------------------------------------------------------------------------------------------------------------------------------------------------------------------------------------------------------------------------------------------------------|-----------------|-----------------|------------------|-----------------------|--|
| Product Dimensions     | Product<br>Code                                                                                                                                                                                                                                                                                                                                                                                                                                                                                                                                                                                                                                                    | Poster<br>Size  | Copy<br>Size    | External<br>Size | Lighting              |  |
|                        | SM.LED.A2W<br>K                                                                                                                                                                                                                                                                                                                                                                                                                                                                                                                                                                                                                                                    | 420 X<br>594mm  | 411 X<br>585mm  | 481 X<br>655mm   | 1800 -<br>2100<br>LUX |  |
|                        | SM.LED.A1W<br>K                                                                                                                                                                                                                                                                                                                                                                                                                                                                                                                                                                                                                                                    | 594 X<br>841mm  | 585 x<br>832mm  | 655 x<br>902mm   | 1600 -<br>1900<br>LUX |  |
|                        | SM.LED.30.4<br>oWK                                                                                                                                                                                                                                                                                                                                                                                                                                                                                                                                                                                                                                                 | 762 X<br>1016mm | 753 X<br>1007mm | 823 X<br>1077mm  | 1400 -<br>1700<br>LUX |  |
|                        | SM.LED.Ao<br>WK                                                                                                                                                                                                                                                                                                                                                                                                                                                                                                                                                                                                                                                    | 841 X<br>1189mm | 832 X<br>1180mm | 902 X<br>1250mm  | 1000 -<br>1200<br>LUX |  |
| Delivery and Returns   | <ul> <li>30 x 40" and Ao are oversized products some shipping restrictions will apply.</li> <li>We offer a choice of delivery options tailored to the goods selected and your location, calculated for you automatically in the Checkout. When feasible, you will be offered options for Free, Economy or Next Day delivery.</li> <li>Any product returned by the purchaser must be unused and in its original packaging, which should be unmarked. If goods are received damaged or faulty we will take care of the problem.</li> <li>For detailed information about Delivery charges or Returns and refund policies, please click on the links below.</li> </ul> |                 |                 |                  |                       |  |
| Include in Google Feed | Yes                                                                                                                                                                                                                                                                                                                                                                                                                                                                                                                                                                                                                                                                | Yes             |                 |                  |                       |  |
| Postable               | No                                                                                                                                                                                                                                                                                                                                                                                                                                                                                                                                                                                                                                                                 | No              |                 |                  |                       |  |
| Small parcel           | No                                                                                                                                                                                                                                                                                                                                                                                                                                                                                                                                                                                                                                                                 | No              |                 |                  |                       |  |
| Oversize               | No                                                                                                                                                                                                                                                                                                                                                                                                                                                                                                                                                                                                                                                                 |                 |                 |                  |                       |  |