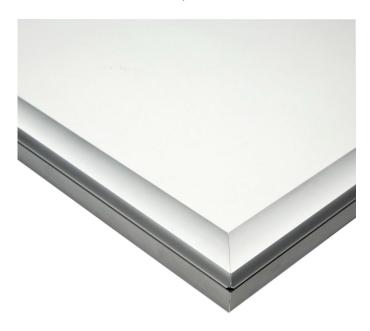

# Specification of these exterior grade light boxes.

- Frame width is 35mm with silver anodised finish. The frame is designed like a regular snap frame to allow front access for posters. All models are lockable by means of an allen key type lock on one of the four profiles. The other 3 sides cannot be opened until the locking profile has been released.
- Front to back thickness is 30mm offering a slim and sleek appearance.
- Power supply is rate IP67 (technical standard of waterproofing). The cable entry to the base of the lightbox can be from below (i.e. up the wall) or from the rear (i.e. through the wall). See illustration below which shows the swivel cable entry feature.
- The light output is in the range 1900 to 2300 lux for all Waterproof Smart LEDbox units bright enough to be eyecatching in dull interior lighting and at striking after dark and at night.
- The stated sizes are the poster size. The external frame size is larger (61mm larger than poster); the visible copy area is slightly smaller (9mm smaller than poster size).

Swivel cable entry allows connection from the rear or from below the lightbox

Rear view showing swivel cable entry

|                        | <b>Dimensions of the available sizes are as follows:</b> Dimensions are stated as Width x Height when the frame is presented in a portrait orientation.                                                                                                                                                                                                                                                                                                                                                                                                                                                                                                            |                 |                 |                  |                       |  |
|------------------------|--------------------------------------------------------------------------------------------------------------------------------------------------------------------------------------------------------------------------------------------------------------------------------------------------------------------------------------------------------------------------------------------------------------------------------------------------------------------------------------------------------------------------------------------------------------------------------------------------------------------------------------------------------------------|-----------------|-----------------|------------------|-----------------------|--|
| Product Dimensions     | Product<br>Code                                                                                                                                                                                                                                                                                                                                                                                                                                                                                                                                                                                                                                                    | Poster<br>Size  | Copy<br>Size    | External<br>Size | Lighting              |  |
|                        | SM.LED.A2W<br>K                                                                                                                                                                                                                                                                                                                                                                                                                                                                                                                                                                                                                                                    | 420 X<br>594mm  | 411 X<br>585mm  | 481 X<br>655mm   | 1800 -<br>2100<br>LUX |  |
|                        | SM.LED.A1W<br>K                                                                                                                                                                                                                                                                                                                                                                                                                                                                                                                                                                                                                                                    | 594 X<br>841mm  | 585 x<br>832mm  | 655 x<br>902mm   | 1600 -<br>1900<br>LUX |  |
|                        | SM.LED.30.4<br>oWK                                                                                                                                                                                                                                                                                                                                                                                                                                                                                                                                                                                                                                                 | 762 X<br>1016mm | 753 X<br>1007mm | 823 X<br>1077mm  | 1400 -<br>1700<br>LUX |  |
|                        | SM.LED.Ao<br>WK                                                                                                                                                                                                                                                                                                                                                                                                                                                                                                                                                                                                                                                    | 841 X<br>1189mm | 832 X<br>1180mm | 902 X<br>1250mm  | 1000 -<br>1200<br>LUX |  |
| Delivery and Returns   | <ul> <li>30 x 40" and Ao are oversized products some shipping restrictions will apply.</li> <li>We offer a choice of delivery options tailored to the goods selected and your location, calculated for you automatically in the Checkout. When feasible, you will be offered options for Free, Economy or Next Day delivery.</li> <li>Any product returned by the purchaser must be unused and in its original packaging, which should be unmarked. If goods are received damaged or faulty we will take care of the problem.</li> <li>For detailed information about Delivery charges or Returns and refund policies, please click on the links below.</li> </ul> |                 |                 |                  |                       |  |
| Include in Google Feed | Yes                                                                                                                                                                                                                                                                                                                                                                                                                                                                                                                                                                                                                                                                | Yes             |                 |                  |                       |  |
| Postable               | No                                                                                                                                                                                                                                                                                                                                                                                                                                                                                                                                                                                                                                                                 | No              |                 |                  |                       |  |
| Small parcel           | No                                                                                                                                                                                                                                                                                                                                                                                                                                                                                                                                                                                                                                                                 | No              |                 |                  |                       |  |
| Oversize               | No                                                                                                                                                                                                                                                                                                                                                                                                                                                                                                                                                                                                                                                                 |                 |                 |                  |                       |  |