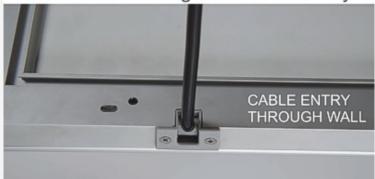

# Specification of these exterior grade light boxes.

- Frame width is 35mm with silver anodised finish. The frame is designed like a regular snap frame to allow front access for posters. All models are lockable by means of an allen key type lock on one of the four profiles. The other 3 sides cannot be opened until the locking profile has been released.
- Front to back thickness is 30mm offering a slim and sleek appearance.
- Power supply is rate IP67 (technical standard of waterproofing). The cable entry to the base of the lightbox can be from below (i.e. up the wall) or from the rear (i.e. through the wall). See illustration below which shows the swivel cable entry feature.
- The light output is in the range 1900 to 2300 lux for all Waterproof Smart LEDbox units bright enough to be eyecatching in dull interior lighting and at striking after dark and at night.
- The stated sizes are the poster size. The external frame size is larger (61mm larger than poster); the visible copy area is slightly smaller (9mm smaller than poster size).

Swivel cable entry allows connection from the rear or from below the lightbox

Rear view showing swivel cable entry

|                        | <b>Dimensions of the available sizes are as follows:</b> Dimensions are stated as Width x Height when the frame is presented in a portrait orientation.                                                                                                                                                                                                                                                                                                                                                                                                                                                                                                            |                 |                 |                  |                       |  |
|------------------------|--------------------------------------------------------------------------------------------------------------------------------------------------------------------------------------------------------------------------------------------------------------------------------------------------------------------------------------------------------------------------------------------------------------------------------------------------------------------------------------------------------------------------------------------------------------------------------------------------------------------------------------------------------------------|-----------------|-----------------|------------------|-----------------------|--|
| Product Dimensions     | Product<br>Code                                                                                                                                                                                                                                                                                                                                                                                                                                                                                                                                                                                                                                                    | Poster<br>Size  | Copy<br>Size    | External<br>Size | Lighting              |  |
|                        | SM.LED.A2W<br>K                                                                                                                                                                                                                                                                                                                                                                                                                                                                                                                                                                                                                                                    | 420 X<br>594mm  | 411 X<br>585mm  | 481 X<br>655mm   | 1800 -<br>2100<br>LUX |  |
|                        | SM.LED.A1W<br>K                                                                                                                                                                                                                                                                                                                                                                                                                                                                                                                                                                                                                                                    | 594 X<br>841mm  | 585 x<br>832mm  | 655 x<br>902mm   | 1600 -<br>1900<br>LUX |  |
|                        | SM.LED.30.4<br>oWK                                                                                                                                                                                                                                                                                                                                                                                                                                                                                                                                                                                                                                                 | 762 X<br>1016mm | 753 X<br>1007mm | 823 X<br>1077mm  | 1400 -<br>1700<br>LUX |  |
|                        | SM.LED.Ao<br>WK                                                                                                                                                                                                                                                                                                                                                                                                                                                                                                                                                                                                                                                    | 841 X<br>1189mm | 832 X<br>1180mm | 902 X<br>1250mm  | 1000 -<br>1200<br>LUX |  |
| Delivery and Returns   | <ul> <li>30 x 40" and Ao are oversized products some shipping restrictions will apply.</li> <li>We offer a choice of delivery options tailored to the goods selected and your location, calculated for you automatically in the Checkout. When feasible, you will be offered options for Free, Economy or Next Day delivery.</li> <li>Any product returned by the purchaser must be unused and in its original packaging, which should be unmarked. If goods are received damaged or faulty we will take care of the problem.</li> <li>For detailed information about Delivery charges or Returns and refund policies, please click on the links below.</li> </ul> |                 |                 |                  |                       |  |
| Include in Google Feed | Yes                                                                                                                                                                                                                                                                                                                                                                                                                                                                                                                                                                                                                                                                | Yes             |                 |                  |                       |  |
| Postable               | No                                                                                                                                                                                                                                                                                                                                                                                                                                                                                                                                                                                                                                                                 | No              |                 |                  |                       |  |
| Small parcel           | No                                                                                                                                                                                                                                                                                                                                                                                                                                                                                                                                                                                                                                                                 | No              |                 |                  |                       |  |
| Oversize               | No                                                                                                                                                                                                                                                                                                                                                                                                                                                                                                                                                                                                                                                                 |                 |                 |                  |                       |  |