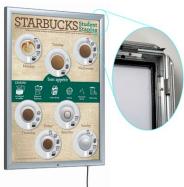

## **Outdoor light boxes**

### **Short Description**

- Outdoor lightbox with snap frame action for easy poster change with hex key lock
- Energy efficient LED rear illuminated exterior poster display with waterproof seal
- 4 sizes including Quad movie poster and Large Ao

- Snap open front profiles enable easy poster change. A locking screw which requires an allen key to open prevents unwanted tampering.
- LED edge lighting of the specially designed light guiding plate achieves even illumination and a bright image, lit from behind.
- A suitable poster preferably printed on backlit film, although regular paper will do provided it is not too opaque is mounted easily inside the snap poster frame.
- The poster is placed behind the PET protective cover sheet. A waterproof gasket ensures the poster and electrical components are kept dry.
- Outdoor light boxes are stocked in 4 standard sizes. For larger quantities or for other sizes please allow around four weeks. Please call for availability.