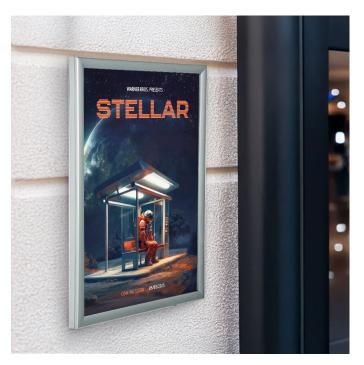

## **Outdoor light boxes**

### **Short Description**

- Outdoor lightbox with snap frame action for easy poster change with hex key lock
- Energy efficient LED rear illuminated exterior poster display with waterproof seal
- 4 sizes including Quad movie poster and Large Ao

#### **Outdoor LED lightbox poster cases**

Backlit lightbox poster displaycase for use outdoors offering striking visual attraction after dark. The design of this exterior grade light box allows it to be fully waterproof for mounting on the outside wall of a building. The power supply lead must pass through the wall to connect indoors to a standard UK style 13A socket.