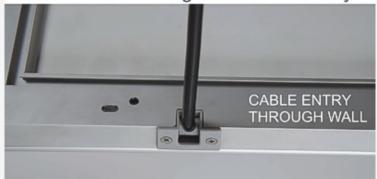

# Specification of these exterior grade light boxes.

- Frame width is 35mm with silver anodised finish. The frame is designed like a regular snap frame to allow front access for posters. All models are lockable by means of an allen key type lock on one of the four profiles. The other 3 sides cannot be opened until the locking profile has been released.
- Front to back thickness is 30mm offering a slim and sleek appearance.
- Power supply is rate IP67 (technical standard of waterproofing). The cable entry to the base of the lightbox can be from below (i.e. up the wall) or from the rear (i.e. through the wall). See illustration below which shows the swivel cable entry feature.
- The light output is in the range 1900 to 2300 lux for all Waterproof Smart LEDbox units bright enough to be eyecatching in dull interior lighting and at striking after dark and at night.
- The stated sizes are the poster size. The external frame size is larger (61mm larger than poster); the visible copy area is slightly smaller (9mm smaller than poster size).

Swivel cable entry allows connection from the rear or from below the lightbox

Rear view showing swivel cable entry

|                        | <b>Dimensions of the available sizes are as follows:</b> Dimensions are stated as Width x Height when the frame is presented in a portrait orientation.                                                                                                                                                                                                                                                                                                                                                                                                                                                                                                            |                 |                 |                  |                       |
|------------------------|--------------------------------------------------------------------------------------------------------------------------------------------------------------------------------------------------------------------------------------------------------------------------------------------------------------------------------------------------------------------------------------------------------------------------------------------------------------------------------------------------------------------------------------------------------------------------------------------------------------------------------------------------------------------|-----------------|-----------------|------------------|-----------------------|
| Product Dimensions     | Product<br>Code                                                                                                                                                                                                                                                                                                                                                                                                                                                                                                                                                                                                                                                    | Poster<br>Size  | Copy<br>Size    | External<br>Size | Lighting              |
|                        | SM.LED.A2W<br>K                                                                                                                                                                                                                                                                                                                                                                                                                                                                                                                                                                                                                                                    | 420 X<br>594mm  | 411 X<br>585mm  | 481 X<br>655mm   | 1800 -<br>2100<br>LUX |
|                        | SM.LED.A1W<br>K                                                                                                                                                                                                                                                                                                                                                                                                                                                                                                                                                                                                                                                    | 594 X<br>841mm  | 585 x<br>832mm  | 655 x<br>902mm   | 1600 -<br>1900<br>LUX |
|                        | SM.LED.30.4<br>oWK                                                                                                                                                                                                                                                                                                                                                                                                                                                                                                                                                                                                                                                 | 762 X<br>1016mm | 753 X<br>1007mm | 823 X<br>1077mm  | 1400 -<br>1700<br>LUX |
|                        | SM.LED.Ao<br>WK                                                                                                                                                                                                                                                                                                                                                                                                                                                                                                                                                                                                                                                    | 841 X<br>1189mm | 832 X<br>1180mm | 902 X<br>1250mm  | 1000 -<br>1200<br>LUX |
| Delivery and Returns   | <ul> <li>30 x 40" and Ao are oversized products some shipping restrictions will apply.</li> <li>We offer a choice of delivery options tailored to the goods selected and your location, calculated for you automatically in the Checkout. When feasible, you will be offered options for Free, Economy or Next Day delivery.</li> <li>Any product returned by the purchaser must be unused and in its original packaging, which should be unmarked. If goods are received damaged or faulty we will take care of the problem.</li> <li>For detailed information about Delivery charges or Returns and refund policies, please click on the links below.</li> </ul> |                 |                 |                  |                       |
| Include in Google Feed | Yes                                                                                                                                                                                                                                                                                                                                                                                                                                                                                                                                                                                                                                                                |                 |                 |                  |                       |
| Postable               | No                                                                                                                                                                                                                                                                                                                                                                                                                                                                                                                                                                                                                                                                 |                 |                 |                  |                       |
| Small parcel           | No                                                                                                                                                                                                                                                                                                                                                                                                                                                                                                                                                                                                                                                                 |                 |                 |                  |                       |
| Oversize               | No                                                                                                                                                                                                                                                                                                                                                                                                                                                                                                                                                                                                                                                                 |                 |                 |                  |                       |