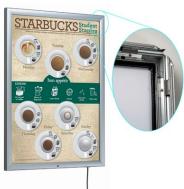

**Integral LED backlighting** is bright yet economical to run and long lasting. The power supply unit (transformer to convert to safe 12V) can be mounted outdoors or inside - the advice of a qualified electrician should be sought depending on the local circumstances.

- Snap open front profiles enable easy poster change. A locking screw which requires an allen key to open prevents unwanted tampering.
- LED edge lighting of the specially designed light guiding plate achieves even illumination and a bright image, lit from behind.
- A suitable poster preferably printed on backlit film, although regular paper will do provided it is not too opaque is mounted easily inside the snap poster frame.
- The poster is placed behind the PET protective cover sheet. A waterproof gasket ensures the poster and electrical components are kept dry.
- Outdoor light boxes are stocked in 4 standard sizes. For larger quantities or for other sizes please allow around four weeks. Please call for availability.