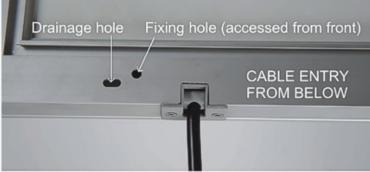

# Specification of these exterior grade light boxes.

- Frame width is 35mm with silver anodised finish. The frame is designed like a regular snap frame to allow front access for posters. All models are lockable by means of an allen key type lock on one of the four profiles. The other 3 sides cannot be opened until the locking profile has been released.
- Front to back thickness is 30mm offering a slim and sleek appearance.
- Power supply is rate IP67 (technical standard of waterproofing). The cable entry to the base of the lightbox can be from below (i.e. up the wall) or from the rear (i.e. through the wall). See illustration below which shows the swivel cable entry feature.
- The light output is in the range 1900 to 2300 lux for all Waterproof Smart LEDbox units bright enough to be eyecatching in dull interior lighting and at striking after dark and at night.
- The stated sizes are the poster size. The external frame size is larger (61mm larger than poster); the visible copy area is slightly smaller (9mm smaller than poster size).

Swivel cable entry allows connection from the rear or from below the lightbox

Rear view showing swivel cable entry

|                        | <b>Dimensions of the available sizes are as follows:</b> Dimensions are stated as Width x Height when the frame is presented in a portrait orientation.                                                                                                                                                                                                                                                                                                                                                                                                                                                                                                            |                 |                 |                  |                       |
|------------------------|--------------------------------------------------------------------------------------------------------------------------------------------------------------------------------------------------------------------------------------------------------------------------------------------------------------------------------------------------------------------------------------------------------------------------------------------------------------------------------------------------------------------------------------------------------------------------------------------------------------------------------------------------------------------|-----------------|-----------------|------------------|-----------------------|
| Product Dimensions     | Product<br>Code                                                                                                                                                                                                                                                                                                                                                                                                                                                                                                                                                                                                                                                    | Poster<br>Size  | Copy<br>Size    | External<br>Size | Lighting              |
|                        | SM.LED.A2W<br>K                                                                                                                                                                                                                                                                                                                                                                                                                                                                                                                                                                                                                                                    | 420 X<br>594mm  | 411 X<br>585mm  | 481 X<br>655mm   | 1800 -<br>2100<br>LUX |
|                        | SM.LED.A1W<br>K                                                                                                                                                                                                                                                                                                                                                                                                                                                                                                                                                                                                                                                    | 594 X<br>841mm  | 585 x<br>832mm  | 655 x<br>902mm   | 1600 -<br>1900<br>LUX |
|                        | SM.LED.30.4<br>oWK                                                                                                                                                                                                                                                                                                                                                                                                                                                                                                                                                                                                                                                 | 762 X<br>1016mm | 753 X<br>1007mm | 823 X<br>1077mm  | 1400 -<br>1700<br>LUX |
|                        | SM.LED.Ao<br>WK                                                                                                                                                                                                                                                                                                                                                                                                                                                                                                                                                                                                                                                    | 841 X<br>1189mm | 832 X<br>1180mm | 902 X<br>1250mm  | 1000 -<br>1200<br>LUX |
| Delivery and Returns   | <ul> <li>30 x 40" and Ao are oversized products some shipping restrictions will apply.</li> <li>We offer a choice of delivery options tailored to the goods selected and your location, calculated for you automatically in the Checkout. When feasible, you will be offered options for Free, Economy or Next Day delivery.</li> <li>Any product returned by the purchaser must be unused and in its original packaging, which should be unmarked. If goods are received damaged or faulty we will take care of the problem.</li> <li>For detailed information about Delivery charges or Returns and refund policies, please click on the links below.</li> </ul> |                 |                 |                  |                       |
| Include in Google Feed | Yes                                                                                                                                                                                                                                                                                                                                                                                                                                                                                                                                                                                                                                                                |                 |                 |                  |                       |
| Postable               | No                                                                                                                                                                                                                                                                                                                                                                                                                                                                                                                                                                                                                                                                 |                 |                 |                  |                       |
| Small parcel           | No                                                                                                                                                                                                                                                                                                                                                                                                                                                                                                                                                                                                                                                                 |                 |                 |                  |                       |
| Oversize               | No                                                                                                                                                                                                                                                                                                                                                                                                                                                                                                                                                                                                                                                                 |                 |                 |                  |                       |