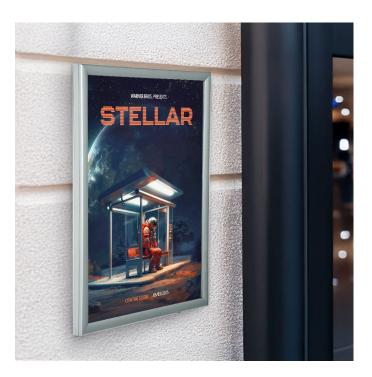

#### **Outdoor LED lightbox poster cases**

Backlit lightbox poster displaycase for use outdoors offering striking visual attraction after dark. The design of this exterior grade light box allows it to be fully waterproof for mounting on the outside wall of a building. The power supply lead must pass through the wall to connect indoors to a standard UK style 13A socket.

# Specification of these exterior grade light boxes.

- Frame width is 35mm with silver anodised finish. The frame is designed like a regular snap frame to allow front access for posters. All models are lockable by means of an allen key type lock on one of the four profiles. The other 3 sides cannot be opened until the locking profile has been released.
- Front to back thickness is 30mm offering a slim and sleek appearance.
- Power supply is rate IP67 (technical standard of waterproofing). The cable entry to the base of the lightbox can be from below (i.e. up the wall) or from the rear (i.e. through the wall). See illustration below which shows the swivel cable entry feature.
- The light output is in the range 1900 to 2300 lux for all Waterproof Smart LEDbox units bright enough to be eyecatching in dull interior lighting and at striking after dark and at night.
- The stated sizes are the poster size. The external frame size is larger (61mm larger than poster); the visible copy area is slightly smaller (9mm smaller than poster size).