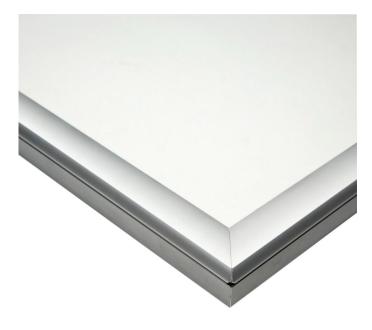

# Specification of these exterior grade light boxes.

- Frame width is 35mm with silver anodised finish. The frame is designed like a regular snap frame to allow front access for posters. All models are lockable by means of an allen key type lock on one of the four profiles. The other 3 sides cannot be opened until the locking profile has been released.
- Front to back thickness is 30mm offering a slim and sleek appearance.
- Power supply is rate IP67 (technical standard of waterproofing). The cable entry to the base of the lightbox can be from below (i.e. up the wall) or from the rear (i.e. through the wall). See illustration below which shows the swivel cable entry feature.
- The light output is in the range 1900 to 2300 lux for all Waterproof Smart LEDbox units bright enough to be eyecatching in dull interior lighting and at striking after dark and at night.
- The stated sizes are the poster size. The external frame size is larger (61mm larger than poster); the visible copy area is slightly smaller (9mm smaller than poster size).