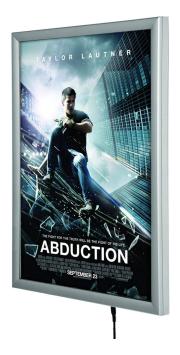

### **Short Description**

- Outdoor lightbox with snap frame action for easy poster change with hex key lock
- Energy efficient LED rear illuminated exterior poster display with waterproof seal
- 4 sizes including Quad movie poster and Large Ao

#### **Outdoor LED lightbox poster cases**

Backlit lightbox poster displaycase for use outdoors offering striking visual attraction after dark. The design of this exterior grade light box allows it to be fully waterproof for mounting on the outside wall of a building. The power supply lead must pass through the wall to connect indoors to a standard UK style 13A socket.

- Snap open front profiles enable easy poster change. A locking screw which requires an allen key to open prevents unwanted tampering.
- LED edge lighting of the specially designed light guiding plate achieves even illumination and a bright image, lit from behind.
- A suitable poster preferably printed on backlit film, although regular paper will do provided it is not too opaque is mounted easily inside the snap poster frame.
- The poster is placed behind the PET protective cover sheet. A waterproof gasket ensures the poster and electrical components are kept dry.
- Outdoor light boxes are stocked in 4 standard sizes. For larger quantities or for other sizes please allow around four weeks. Please call for availability.