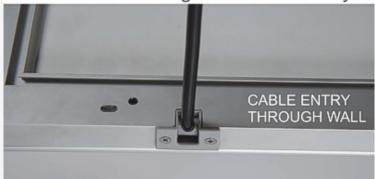

# Specification of these exterior grade light boxes.

- Frame width is 35mm with silver anodised finish. The frame is designed like a regular snap frame to allow front access for posters. All models are lockable by means of an allen key type lock on one of the four profiles. The other 3 sides cannot be opened until the locking profile has been released.
- Front to back thickness is 30mm offering a slim and sleek appearance.
- Power supply is rate IP67 (technical standard of waterproofing). The cable entry to the base of the lightbox can be from below (i.e. up the wall) or from the rear (i.e. through the wall). See illustration below which shows the swivel cable entry feature.
- The light output is in the range 1900 to 2300 lux for all Waterproof Smart LEDbox units bright enough to be eyecatching in dull interior lighting and at striking after dark and at night.
- The stated sizes are the poster size. The external frame size is larger (61mm larger than poster); the visible copy area is slightly smaller (9mm smaller than poster size).

Swivel cable entry allows connection from the rear or from below the lightbox

Rear view showing swivel cable entry

|                        | <b>Dimensions of the available sizes are as follows:</b> Dimensions are stated as Width x Height when the frame is presented in a portrait orientation.                                                                                                                                                                                                                                                                                                                                                                                                                                                                                                                    |                 |                 |                  |                       |
|------------------------|----------------------------------------------------------------------------------------------------------------------------------------------------------------------------------------------------------------------------------------------------------------------------------------------------------------------------------------------------------------------------------------------------------------------------------------------------------------------------------------------------------------------------------------------------------------------------------------------------------------------------------------------------------------------------|-----------------|-----------------|------------------|-----------------------|
| Product Dimensions     | Product<br>Code                                                                                                                                                                                                                                                                                                                                                                                                                                                                                                                                                                                                                                                            | Poster<br>Size  | Copy<br>Size    | External<br>Size | Lighting              |
|                        | SM.LED.A2W<br>K                                                                                                                                                                                                                                                                                                                                                                                                                                                                                                                                                                                                                                                            | 420 X<br>594mm  | 411 X<br>585mm  | 481 X<br>655mm   | 1800 -<br>2100<br>LUX |
|                        | SM.LED.A1W<br>K                                                                                                                                                                                                                                                                                                                                                                                                                                                                                                                                                                                                                                                            | 594 X<br>841mm  | 585 x<br>832mm  | 655 x<br>902mm   | 1600 -<br>1900<br>LUX |
|                        | SM.LED.30.4<br>oWK                                                                                                                                                                                                                                                                                                                                                                                                                                                                                                                                                                                                                                                         | 762 X<br>1016mm | 753 X<br>1007mm | 823 x<br>1077mm  | 1400 -<br>1700<br>LUX |
|                        | SM.LED.Ao<br>WK                                                                                                                                                                                                                                                                                                                                                                                                                                                                                                                                                                                                                                                            | 841 X<br>1189mm | 832 X<br>1180mm | 902 X<br>1250mm  | 1000 -<br>1200<br>LUX |
| Delivery and Returns   | <ul> <li>• 30 x 40" and Ao are oversized products some shipping restrictions will apply.</li> <li>• We offer a choice of delivery options tailored to the goods selected and your location, calculated for you automatically in the Checkout. When feasible, you will be offered options for Free, Economy or Next Day delivery.</li> <li>• Any product returned by the purchaser must be unused and in its original packaging, which should be unmarked. If goods are received damaged or faulty we will take care of the problem.</li> <li>• For detailed information about Delivery charges or Returns and refund policies, please click on the links below.</li> </ul> |                 |                 |                  |                       |
| Include in Google Feed | Yes                                                                                                                                                                                                                                                                                                                                                                                                                                                                                                                                                                                                                                                                        |                 |                 |                  |                       |
| Postable               | No                                                                                                                                                                                                                                                                                                                                                                                                                                                                                                                                                                                                                                                                         |                 |                 |                  |                       |
| Small parcel           | No                                                                                                                                                                                                                                                                                                                                                                                                                                                                                                                                                                                                                                                                         |                 |                 |                  |                       |
| Oversize               | No                                                                                                                                                                                                                                                                                                                                                                                                                                                                                                                                                                                                                                                                         |                 |                 |                  |                       |