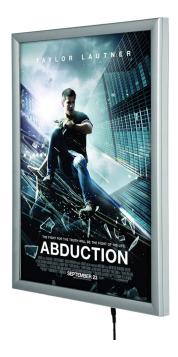

### **Short Description**

- Outdoor lightbox with snap frame action for easy poster change with hex key lock
- Energy efficient LED rear illuminated exterior poster display with waterproof seal
- 4 sizes including Quad movie poster and Large Ao

#### **Outdoor LED lightbox poster cases**

Backlit lightbox poster displaycase for use outdoors offering striking visual attraction after dark. The design of this exterior grade light box allows it to be fully waterproof for mounting on the outside wall of a building. The power supply lead must pass through the wall to connect indoors to a standard UK style 13A socket.

- Snap open front profiles enable easy poster change. A locking screw which requires an allen key to open prevents unwanted tampering.
- LED edge lighting of the specially designed light guiding plate achieves even illumination and a bright image, lit from behind.
- A suitable poster preferably printed on backlit film, although regular paper will do provided it is not too opaque is mounted easily inside the snap poster frame.
- The poster is placed behind the PET protective cover sheet. A waterproof gasket ensures the poster and electrical components are kept dry.
- Outdoor light boxes are stocked in 4 standard sizes. For larger quantities or for other sizes please allow around four weeks. Please call for availability.