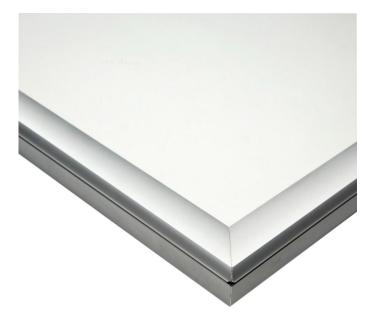

# Specification of these exterior grade light boxes.

- Frame width is 35mm with silver anodised finish. The frame is designed like a regular snap frame to allow front access for posters. All models are lockable by means of an allen key type lock on one of the four profiles. The other 3 sides cannot be opened until the locking profile has been released.
- Front to back thickness is 30mm offering a slim and sleek appearance.
- Power supply is rate IP67 (technical standard of waterproofing). The cable entry to the base of the lightbox can be from below (i.e. up the wall) or from the rear (i.e. through the wall). See illustration below which shows the swivel cable entry feature.
- The light output is in the range 1900 to 2300 lux for all Waterproof Smart LEDbox units bright enough to be eyecatching in dull interior lighting and at striking after dark and at night.
- The stated sizes are the poster size. The external frame size is larger (61mm larger than poster); the visible copy area is slightly smaller (9mm smaller than poster size).