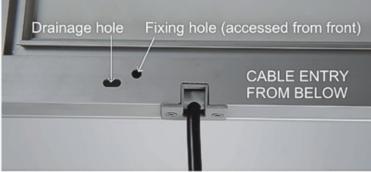

# Specification of these exterior grade light boxes.

- Frame width is 35mm with silver anodised finish. The frame is designed like a regular snap frame to allow front access for posters. All models are lockable by means of an allen key type lock on one of the four profiles. The other 3 sides cannot be opened until the locking profile has been released.
- Front to back thickness is 30mm offering a slim and sleek appearance.
- Power supply is rate IP67 (technical standard of waterproofing). The cable entry to the base of the lightbox can be from below (i.e. up the wall) or from the rear (i.e. through the wall). See illustration below which shows the swivel cable entry feature.
- The light output is in the range 1900 to 2300 lux for all Waterproof Smart LEDbox units bright enough to be eyecatching in dull interior lighting and at striking after dark and at night.
- The stated sizes are the poster size. The external frame size is larger (61mm larger than poster); the visible copy area is slightly smaller (9mm smaller than poster size).

Swivel cable entry allows connection from the rear or from below the lightbox

Rear view showing swivel cable entry

|                        | <b>Dimensions of the available sizes are as follows:</b> Dimensions are stated as Width x Height when the frame is presented in a portrait orientation.                                                                                                                                                                                                                                                                                                                                                                                                                                                                                                                    |                 |                 |                  |                       |
|------------------------|----------------------------------------------------------------------------------------------------------------------------------------------------------------------------------------------------------------------------------------------------------------------------------------------------------------------------------------------------------------------------------------------------------------------------------------------------------------------------------------------------------------------------------------------------------------------------------------------------------------------------------------------------------------------------|-----------------|-----------------|------------------|-----------------------|
| Product Dimensions     | Product<br>Code                                                                                                                                                                                                                                                                                                                                                                                                                                                                                                                                                                                                                                                            | Poster<br>Size  | Copy<br>Size    | External<br>Size | Lighting              |
|                        | SM.LED.A2W<br>K                                                                                                                                                                                                                                                                                                                                                                                                                                                                                                                                                                                                                                                            | 420 X<br>594mm  | 411 X<br>585mm  | 481 X<br>655mm   | 1800 -<br>2100<br>LUX |
|                        | SM.LED.A1W<br>K                                                                                                                                                                                                                                                                                                                                                                                                                                                                                                                                                                                                                                                            | 594 X<br>841mm  | 585 x<br>832mm  | 655 x<br>902mm   | 1600 -<br>1900<br>LUX |
|                        | SM.LED.30.4<br>oWK                                                                                                                                                                                                                                                                                                                                                                                                                                                                                                                                                                                                                                                         | 762 X<br>1016mm | 753 X<br>1007mm | 823 x<br>1077mm  | 1400 -<br>1700<br>LUX |
|                        | SM.LED.Ao<br>WK                                                                                                                                                                                                                                                                                                                                                                                                                                                                                                                                                                                                                                                            | 841 X<br>1189mm | 832 X<br>1180mm | 902 X<br>1250mm  | 1000 -<br>1200<br>LUX |
| Delivery and Returns   | <ul> <li>• 30 x 40" and Ao are oversized products some shipping restrictions will apply.</li> <li>• We offer a choice of delivery options tailored to the goods selected and your location, calculated for you automatically in the Checkout. When feasible, you will be offered options for Free, Economy or Next Day delivery.</li> <li>• Any product returned by the purchaser must be unused and in its original packaging, which should be unmarked. If goods are received damaged or faulty we will take care of the problem.</li> <li>• For detailed information about Delivery charges or Returns and refund policies, please click on the links below.</li> </ul> |                 |                 |                  |                       |
| Include in Google Feed | Yes                                                                                                                                                                                                                                                                                                                                                                                                                                                                                                                                                                                                                                                                        |                 |                 |                  |                       |
| Postable               | No                                                                                                                                                                                                                                                                                                                                                                                                                                                                                                                                                                                                                                                                         |                 |                 |                  |                       |
| Small parcel           | No                                                                                                                                                                                                                                                                                                                                                                                                                                                                                                                                                                                                                                                                         |                 |                 |                  |                       |
| Oversize               | No                                                                                                                                                                                                                                                                                                                                                                                                                                                                                                                                                                                                                                                                         |                 |                 |                  |                       |