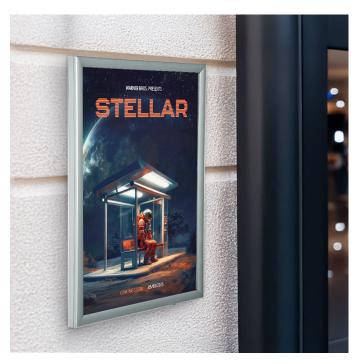

#### **Outdoor LED lightbox poster cases**

Backlit lightbox poster displaycase for use outdoors offering striking visual attraction after dark. The design of this exterior grade light box allows it to be fully waterproof for mounting on the outside wall of a building. The power supply lead must pass through the wall to connect indoors to a standard UK style 13A socket.

- Snap open front profiles enable easy poster change. A locking screw which requires an allen key to open prevents unwanted tampering.
- LED edge lighting of the specially designed light guiding plate achieves even illumination and a bright image, lit from behind.
- A suitable poster preferably printed on backlit film, although regular paper will do provided it is not too opaque is mounted easily inside the snap poster frame.
- The poster is placed behind the PET protective cover sheet. A waterproof gasket ensures the poster and electrical components are kept dry.
- Outdoor light boxes are stocked in 4 standard sizes. For larger quantities or for other sizes please allow around four weeks. Please call for availability.