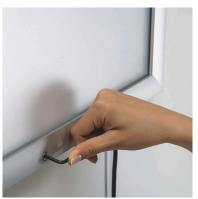

- Snap open front profiles enable easy poster change. A locking screw which requires an allen key to open prevents unwanted tampering.
- LED edge lighting of the specially designed light guiding plate achieves even illumination and a bright image, lit from behind.
- A suitable poster preferably printed on backlit film, although regular paper will do provided it is not too opaque is mounted easily inside the snap poster frame.
- The poster is placed behind the PET protective cover sheet. A waterproof gasket ensures the poster and electrical components are kept dry.
- Outdoor light boxes are stocked in 4 standard sizes. For larger quantities or for other sizes please allow around four weeks. Please call for availability.