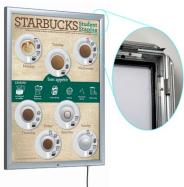

- Snap open front profiles enable easy poster change. A locking screw which requires an allen key to open prevents unwanted tampering.
- LED edge lighting of the specially designed light guiding plate achieves even illumination and a bright image, lit from behind.
- A suitable poster preferably printed on backlit film, although regular paper will do provided it is not too opaque is mounted easily inside the snap poster frame.
- The poster is placed behind the PET protective cover sheet. A waterproof gasket ensures the poster and electrical components are kept dry.
- Outdoor light boxes are stocked in 4 standard sizes. For larger quantities or for other sizes please allow around four weeks. Please call for availability.

# Specification of these exterior grade light boxes.

- Frame width is 35mm with silver anodised finish. The frame is designed like a regular snap frame to allow front access for posters. All models are lockable by means of an allen key type lock on one of the four profiles. The other 3 sides cannot be opened until the locking profile has been released.
- Front to back thickness is 30mm offering a slim and sleek appearance.
- Power supply is rate IP67 (technical standard of waterproofing). The cable entry to the base of the lightbox can be from below (i.e. up the wall) or from the rear (i.e. through the wall). See illustration below which shows the swivel cable entry feature.
- The light output is in the range 1900 to 2300 lux for all Waterproof Smart LEDbox units bright enough to be eyecatching in dull interior lighting and at striking after dark and at night.
- The stated sizes are the poster size. The external frame size is larger (61mm larger than poster); the visible copy area is slightly smaller (9mm smaller than poster size).