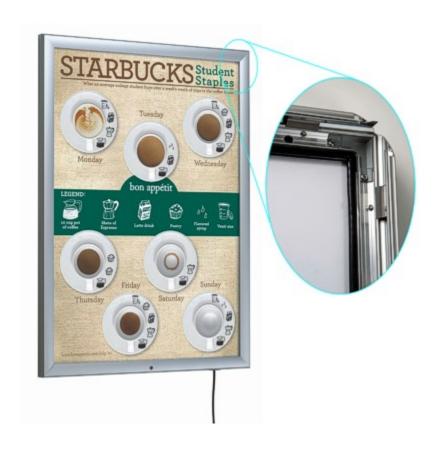

### **Product Images**

Rear view showing swivel cable entry

# Specification of these exterior grade light boxes.

- Frame width is 35mm with silver anodised finish. The frame is designed like a regular snap frame to allow front access for posters. All models are lockable by means of an allen key type lock on one of the four profiles. The other 3 sides cannot be opened until the locking profile has been released.
- Front to back thickness is 30mm offering a slim and sleek appearance.
- Power supply is rate IP67 (technical standard of waterproofing). The cable entry to the base of the lightbox can be from below (i.e. up the wall) or from the rear (i.e. through the wall). See illustration below which shows the swivel cable entry feature.
- The light output is in the range 1900 to 2300 lux for all Waterproof Smart LEDbox units bright enough to be eyecatching in dull interior lighting and at striking after dark and at night.
- The stated sizes are the poster size. The external frame size is larger (61mm larger than poster); the visible copy area is slightly smaller (9mm smaller than poster size).

Swivel cable entry allows connection from the rear or from below the lightbox

Rear view showing swivel cable entry

|                        | <b>Dimensions of the available sizes are as follows:</b> Dimensions are stated as Width x Height when the frame is presented in a portrait orientation.                                                                                                                                                                                                                                                                                                                                                                                                                                                                                                                    |                 |                 |                  |                       |
|------------------------|----------------------------------------------------------------------------------------------------------------------------------------------------------------------------------------------------------------------------------------------------------------------------------------------------------------------------------------------------------------------------------------------------------------------------------------------------------------------------------------------------------------------------------------------------------------------------------------------------------------------------------------------------------------------------|-----------------|-----------------|------------------|-----------------------|
| Product Dimensions     | Product<br>Code                                                                                                                                                                                                                                                                                                                                                                                                                                                                                                                                                                                                                                                            | Poster<br>Size  | Copy<br>Size    | External<br>Size | Lighting              |
|                        | SM.LED.A2W<br>K                                                                                                                                                                                                                                                                                                                                                                                                                                                                                                                                                                                                                                                            | 420 X<br>594mm  | 411 X<br>585mm  | 481 X<br>655mm   | 1800 -<br>2100<br>LUX |
|                        | SM.LED.A1W<br>K                                                                                                                                                                                                                                                                                                                                                                                                                                                                                                                                                                                                                                                            | 594 X<br>841mm  | 585 x<br>832mm  | 655 x<br>902mm   | 1600 -<br>1900<br>LUX |
|                        | SM.LED.30.4<br>oWK                                                                                                                                                                                                                                                                                                                                                                                                                                                                                                                                                                                                                                                         | 762 X<br>1016mm | 753 X<br>1007mm | 823 x<br>1077mm  | 1400 -<br>1700<br>LUX |
|                        | SM.LED.Ao<br>WK                                                                                                                                                                                                                                                                                                                                                                                                                                                                                                                                                                                                                                                            | 841 X<br>1189mm | 832 X<br>1180mm | 902 X<br>1250mm  | 1000 -<br>1200<br>LUX |
| Delivery and Returns   | <ul> <li>• 30 x 40" and Ao are oversized products some shipping restrictions will apply.</li> <li>• We offer a choice of delivery options tailored to the goods selected and your location, calculated for you automatically in the Checkout. When feasible, you will be offered options for Free, Economy or Next Day delivery.</li> <li>• Any product returned by the purchaser must be unused and in its original packaging, which should be unmarked. If goods are received damaged or faulty we will take care of the problem.</li> <li>• For detailed information about Delivery charges or Returns and refund policies, please click on the links below.</li> </ul> |                 |                 |                  |                       |
| Include in Google Feed | Yes                                                                                                                                                                                                                                                                                                                                                                                                                                                                                                                                                                                                                                                                        |                 |                 |                  |                       |
| Postable               | No                                                                                                                                                                                                                                                                                                                                                                                                                                                                                                                                                                                                                                                                         |                 |                 |                  |                       |
| Small parcel           | No                                                                                                                                                                                                                                                                                                                                                                                                                                                                                                                                                                                                                                                                         |                 |                 |                  |                       |
| Oversize               | No                                                                                                                                                                                                                                                                                                                                                                                                                                                                                                                                                                                                                                                                         |                 |                 |                  |                       |