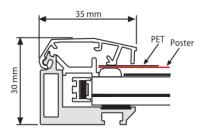

- Snap open front profiles enable easy poster change. A locking screw which requires an allen key to open prevents unwanted tampering.
- LED edge lighting of the specially designed light guiding plate achieves even illumination and a bright image, lit from behind.
- A suitable poster preferably printed on backlit film, although regular paper will do provided it is not too opaque is mounted easily inside the snap poster frame.
- The poster is placed behind the PET protective cover sheet. A waterproof gasket ensures the poster and electrical components are kept dry.
- Outdoor light boxes are stocked in 4 standard sizes. For larger quantities or for other sizes please allow around four weeks. Please call for availability.

# Specification of these exterior grade light boxes.

- Frame width is 35mm with silver anodised finish. The frame is designed like a regular snap frame to allow front access for posters. All models are lockable by means of an allen key type lock on one of the four profiles. The other 3 sides cannot be opened until the locking profile has been released.
- Front to back thickness is 30mm offering a slim and sleek appearance.
- Power supply is rate IP67 (technical standard of waterproofing). The cable entry to the base of the lightbox can be from below (i.e. up the wall) or from the rear (i.e. through the wall). See illustration below which shows the swivel cable entry feature.
- The light output is in the range 1900 to 2300 lux for all Waterproof Smart LEDbox units bright enough to be eyecatching in dull interior lighting and at striking after dark and at night.
- The stated sizes are the poster size. The external frame size is larger (61mm larger than poster); the visible copy area is slightly smaller (9mm smaller than poster size).