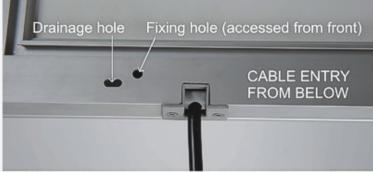

### **Product Images**

Rear view showing swivel cable entry

# Specification of these exterior grade light boxes.

- Frame width is 35mm with silver anodised finish. The frame is designed like a regular snap frame to allow front access for posters. All models are lockable by means of an allen key type lock on one of the four profiles. The other 3 sides cannot be opened until the locking profile has been released.
- Front to back thickness is 30mm offering a slim and sleek appearance.
- Power supply is rate IP67 (technical standard of waterproofing). The cable entry to the base of the lightbox can be from below (i.e. up the wall) or from the rear (i.e. through the wall). See illustration below which shows the swivel cable entry feature.
- The light output is in the range 1900 to 2300 lux for all Waterproof Smart LEDbox units bright enough to be eyecatching in dull interior lighting and at striking after dark and at night.
- The stated sizes are the poster size. The external frame size is larger (61mm larger than poster); the visible copy area is slightly smaller (9mm smaller than poster size).

Swivel cable entry allows connection from the rear or from below the lightbox

Rear view showing swivel cable entry

|                        | <b>Dimensions of the available sizes are as follows:</b> Dimensions are stated as Width x Height when the frame is presented in a portrait orientation.                                                                                                                                                                                                                                                                                                                                                                                                                                                                                                                    |                 |                 |                  |                       |
|------------------------|----------------------------------------------------------------------------------------------------------------------------------------------------------------------------------------------------------------------------------------------------------------------------------------------------------------------------------------------------------------------------------------------------------------------------------------------------------------------------------------------------------------------------------------------------------------------------------------------------------------------------------------------------------------------------|-----------------|-----------------|------------------|-----------------------|
| Product Dimensions     | Product<br>Code                                                                                                                                                                                                                                                                                                                                                                                                                                                                                                                                                                                                                                                            | Poster<br>Size  | Copy<br>Size    | External<br>Size | Lighting              |
|                        | SM.LED.A2W<br>K                                                                                                                                                                                                                                                                                                                                                                                                                                                                                                                                                                                                                                                            | 420 X<br>594mm  | 411 X<br>585mm  | 481 X<br>655mm   | 1800 -<br>2100<br>LUX |
|                        | SM.LED.A1W<br>K                                                                                                                                                                                                                                                                                                                                                                                                                                                                                                                                                                                                                                                            | 594 X<br>841mm  | 585 x<br>832mm  | 655 x<br>902mm   | 1600 -<br>1900<br>LUX |
|                        | SM.LED.30.4<br>oWK                                                                                                                                                                                                                                                                                                                                                                                                                                                                                                                                                                                                                                                         | 762 X<br>1016mm | 753 X<br>1007mm | 823 x<br>1077mm  | 1400 -<br>1700<br>LUX |
|                        | SM.LED.Ao<br>WK                                                                                                                                                                                                                                                                                                                                                                                                                                                                                                                                                                                                                                                            | 841 X<br>1189mm | 832 X<br>1180mm | 902 X<br>1250mm  | 1000 -<br>1200<br>LUX |
| Delivery and Returns   | <ul> <li>• 30 x 40" and Ao are oversized products some shipping restrictions will apply.</li> <li>• We offer a choice of delivery options tailored to the goods selected and your location, calculated for you automatically in the Checkout. When feasible, you will be offered options for Free, Economy or Next Day delivery.</li> <li>• Any product returned by the purchaser must be unused and in its original packaging, which should be unmarked. If goods are received damaged or faulty we will take care of the problem.</li> <li>• For detailed information about Delivery charges or Returns and refund policies, please click on the links below.</li> </ul> |                 |                 |                  |                       |
| Include in Google Feed | Yes                                                                                                                                                                                                                                                                                                                                                                                                                                                                                                                                                                                                                                                                        |                 |                 |                  |                       |
| Postable               | No                                                                                                                                                                                                                                                                                                                                                                                                                                                                                                                                                                                                                                                                         |                 |                 |                  |                       |
| Small parcel           | No                                                                                                                                                                                                                                                                                                                                                                                                                                                                                                                                                                                                                                                                         |                 |                 |                  |                       |
| Oversize               | No                                                                                                                                                                                                                                                                                                                                                                                                                                                                                                                                                                                                                                                                         |                 |                 |                  |                       |