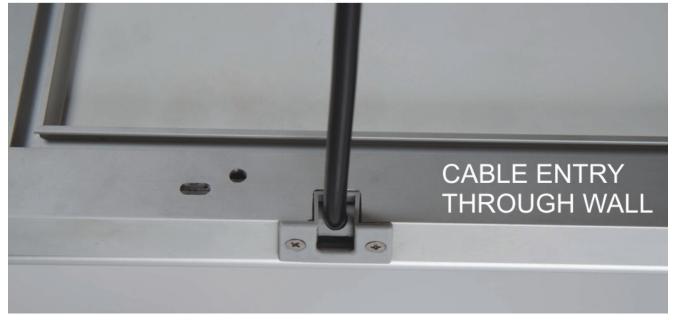

# Specification of these exterior grade light boxes.

- Frame width is 35mm with silver anodised finish. The frame is designed like a regular snap frame to allow front access for posters. All models are lockable by means of an allen key type lock on one of the four profiles. The other 3 sides cannot be opened until the locking profile has been released.
- Front to back thickness is 30mm offering a slim and sleek appearance.
- Power supply is rate IP67 (technical standard of waterproofing). The cable entry to the base of the lightbox can be from below (i.e. up the wall) or from the rear (i.e. through the wall). See illustration below which shows the swivel cable entry feature.
- The light output is in the range 1900 to 2300 lux for all Waterproof Smart LEDbox units bright enough to be eyecatching in dull interior lighting and at striking after dark and at night.
- The stated sizes are the poster size. The external frame size is larger (61mm larger than poster); the visible copy area is slightly smaller (9mm smaller than poster size).

Swivel cable entry allows connection from the rear or from below the lightbox

Rear view showing swivel cable entry

|                        | <b>Dimensions of the available sizes are as follows:</b> Dimensions are stated as Width x Height when the frame is presented in a portrait orientation.                                                                                                                                                                                                                                                                                                                                                                                                                                                                                                                    |                 |                 |                  |                       |
|------------------------|----------------------------------------------------------------------------------------------------------------------------------------------------------------------------------------------------------------------------------------------------------------------------------------------------------------------------------------------------------------------------------------------------------------------------------------------------------------------------------------------------------------------------------------------------------------------------------------------------------------------------------------------------------------------------|-----------------|-----------------|------------------|-----------------------|
| Product Dimensions     | Product<br>Code                                                                                                                                                                                                                                                                                                                                                                                                                                                                                                                                                                                                                                                            | Poster<br>Size  | Copy<br>Size    | External<br>Size | Lighting              |
|                        | SM.LED.A2W<br>K                                                                                                                                                                                                                                                                                                                                                                                                                                                                                                                                                                                                                                                            | 420 X<br>594mm  | 411 X<br>585mm  | 481 X<br>655mm   | 1800 -<br>2100<br>LUX |
|                        | SM.LED.A1W<br>K                                                                                                                                                                                                                                                                                                                                                                                                                                                                                                                                                                                                                                                            | 594 X<br>841mm  | 585 x<br>832mm  | 655 x<br>902mm   | 1600 -<br>1900<br>LUX |
|                        | SM.LED.30.4<br>oWK                                                                                                                                                                                                                                                                                                                                                                                                                                                                                                                                                                                                                                                         | 762 X<br>1016mm | 753 X<br>1007mm | 823 x<br>1077mm  | 1400 -<br>1700<br>LUX |
|                        | SM.LED.Ao<br>WK                                                                                                                                                                                                                                                                                                                                                                                                                                                                                                                                                                                                                                                            | 841 X<br>1189mm | 832 X<br>1180mm | 902 X<br>1250mm  | 1000 -<br>1200<br>LUX |
| Delivery and Returns   | <ul> <li>• 30 x 40" and Ao are oversized products some shipping restrictions will apply.</li> <li>• We offer a choice of delivery options tailored to the goods selected and your location, calculated for you automatically in the Checkout. When feasible, you will be offered options for Free, Economy or Next Day delivery.</li> <li>• Any product returned by the purchaser must be unused and in its original packaging, which should be unmarked. If goods are received damaged or faulty we will take care of the problem.</li> <li>• For detailed information about Delivery charges or Returns and refund policies, please click on the links below.</li> </ul> |                 |                 |                  |                       |
| Include in Google Feed | Yes                                                                                                                                                                                                                                                                                                                                                                                                                                                                                                                                                                                                                                                                        |                 |                 |                  |                       |
| Postable               | No                                                                                                                                                                                                                                                                                                                                                                                                                                                                                                                                                                                                                                                                         |                 |                 |                  |                       |
| Small parcel           | No                                                                                                                                                                                                                                                                                                                                                                                                                                                                                                                                                                                                                                                                         |                 |                 |                  |                       |
| Oversize               | No                                                                                                                                                                                                                                                                                                                                                                                                                                                                                                                                                                                                                                                                         |                 |                 |                  |                       |