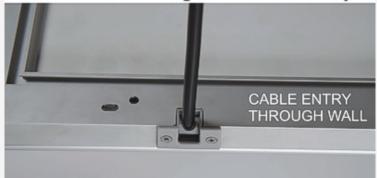

### **Product Images**

Rear view showing swivel cable entry

# Specification of these exterior grade light boxes.

- Frame width is 35mm with silver anodised finish. The frame is designed like a regular snap frame to allow front access for posters. All models are lockable by means of an allen key type lock on one of the four profiles. The other 3 sides cannot be opened until the locking profile has been released.
- Front to back thickness is 30mm offering a slim and sleek appearance.
- Power supply is rate IP67 (technical standard of waterproofing). The cable entry to the base of the lightbox can be from below (i.e. up the wall) or from the rear (i.e. through the wall). See illustration below which shows the swivel cable entry feature.
- The light output is in the range 1900 to 2300 lux for all Waterproof Smart LEDbox units bright enough to be eyecatching in dull interior lighting and at striking after dark and at night.
- The stated sizes are the poster size. The external frame size is larger (61mm larger than poster); the visible copy area is slightly smaller (9mm smaller than poster size).

Swivel cable entry allows connection from the rear or from below the lightbox

Rear view showing swivel cable entry

|                        | <b>Dimensions of the available sizes are as follows:</b> Dimensions are stated as Width x Height when the frame is presented in a portrait orientation.                                                                                                                                                                                                                                                                                                                                                                                                                                                                                                                    |                 |                 |                  |                       |
|------------------------|----------------------------------------------------------------------------------------------------------------------------------------------------------------------------------------------------------------------------------------------------------------------------------------------------------------------------------------------------------------------------------------------------------------------------------------------------------------------------------------------------------------------------------------------------------------------------------------------------------------------------------------------------------------------------|-----------------|-----------------|------------------|-----------------------|
| Product Dimensions     | Product<br>Code                                                                                                                                                                                                                                                                                                                                                                                                                                                                                                                                                                                                                                                            | Poster<br>Size  | Copy<br>Size    | External<br>Size | Lighting              |
|                        | SM.LED.A2W<br>K                                                                                                                                                                                                                                                                                                                                                                                                                                                                                                                                                                                                                                                            | 420 X<br>594mm  | 411 X<br>585mm  | 481 X<br>655mm   | 1800 -<br>2100<br>LUX |
|                        | SM.LED.A1W<br>K                                                                                                                                                                                                                                                                                                                                                                                                                                                                                                                                                                                                                                                            | 594 X<br>841mm  | 585 x<br>832mm  | 655 x<br>902mm   | 1600 -<br>1900<br>LUX |
|                        | SM.LED.30.4<br>oWK                                                                                                                                                                                                                                                                                                                                                                                                                                                                                                                                                                                                                                                         | 762 X<br>1016mm | 753 X<br>1007mm | 823 x<br>1077mm  | 1400 -<br>1700<br>LUX |
|                        | SM.LED.Ao<br>WK                                                                                                                                                                                                                                                                                                                                                                                                                                                                                                                                                                                                                                                            | 841 X<br>1189mm | 832 X<br>1180mm | 902 X<br>1250mm  | 1000 -<br>1200<br>LUX |
| Delivery and Returns   | <ul> <li>• 30 x 40" and Ao are oversized products some shipping restrictions will apply.</li> <li>• We offer a choice of delivery options tailored to the goods selected and your location, calculated for you automatically in the Checkout. When feasible, you will be offered options for Free, Economy or Next Day delivery.</li> <li>• Any product returned by the purchaser must be unused and in its original packaging, which should be unmarked. If goods are received damaged or faulty we will take care of the problem.</li> <li>• For detailed information about Delivery charges or Returns and refund policies, please click on the links below.</li> </ul> |                 |                 |                  |                       |
| Include in Google Feed | Yes                                                                                                                                                                                                                                                                                                                                                                                                                                                                                                                                                                                                                                                                        |                 |                 |                  |                       |
| Postable               | No                                                                                                                                                                                                                                                                                                                                                                                                                                                                                                                                                                                                                                                                         |                 |                 |                  |                       |
| Small parcel           | No                                                                                                                                                                                                                                                                                                                                                                                                                                                                                                                                                                                                                                                                         |                 |                 |                  |                       |
| Oversize               | No                                                                                                                                                                                                                                                                                                                                                                                                                                                                                                                                                                                                                                                                         |                 |                 |                  |                       |