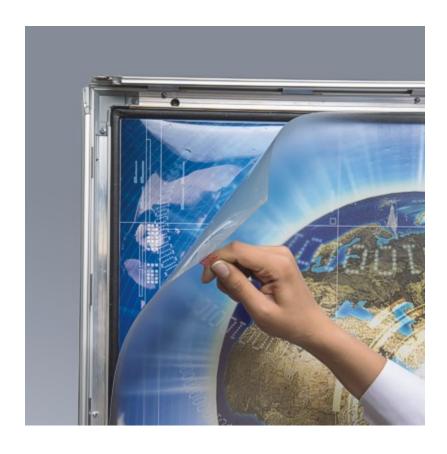

#### **Short Description**

- Outdoor lightbox with snap frame action for easy poster change with hex key lock
- Energy efficient LED rear illuminated exterior poster display with waterproof seal
- 4 sizes including Quad movie poster and Large Ao

- Snap open front profiles enable easy poster change. A locking screw which requires an allen key to open prevents unwanted tampering.
- LED edge lighting of the specially designed light guiding plate achieves even illumination and a bright image, lit from behind.
- A suitable poster preferably printed on backlit film, although regular paper will do provided it is not too opaque is mounted easily inside the snap poster frame.
- The poster is placed behind the PET protective cover sheet. A waterproof gasket ensures the poster and electrical components are kept dry.
- Outdoor light boxes are stocked in 4 standard sizes. For larger quantities or for other sizes please allow around four weeks. Please call for availability.

# Specification of these exterior grade light boxes.

- Frame width is 35mm with silver anodised finish. The frame is designed like a regular snap frame to allow front access for posters. All models are lockable by means of an allen key type lock on one of the four profiles. The other 3 sides cannot be opened until the locking profile has been released.
- Front to back thickness is 30mm offering a slim and sleek appearance.
- Power supply is rate IP67 (technical standard of waterproofing). The cable entry to the base of the lightbox can be from below (i.e. up the wall) or from the rear (i.e. through the wall). See illustration below which shows the swivel cable entry feature.
- The light output is in the range 1900 to 2300 lux for all Waterproof Smart LEDbox units bright enough to be eyecatching in dull interior lighting and at striking after dark and at night.
- The stated sizes are the poster size. The external frame size is larger (61mm larger than poster); the visible copy area is slightly smaller (9mm smaller than poster size).