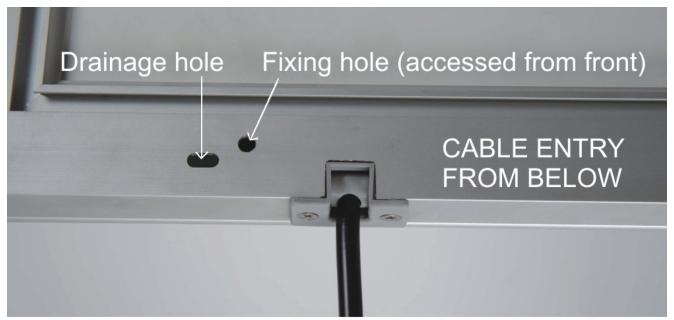

### **Product Images**

Rear view showing swivel cable entry

# Specification of these exterior grade light boxes.

- Frame width is 35mm with silver anodised finish. The frame is designed like a regular snap frame to allow front access for posters. All models are lockable by means of an allen key type lock on one of the four profiles. The other 3 sides cannot be opened until the locking profile has been released.
- Front to back thickness is 30mm offering a slim and sleek appearance.
- Power supply is rate IP67 (technical standard of waterproofing). The cable entry to the base of the lightbox can be from below (i.e. up the wall) or from the rear (i.e. through the wall). See illustration below which shows the swivel cable entry feature.
- The light output is in the range 1900 to 2300 lux for all Waterproof Smart LEDbox units bright enough to be eyecatching in dull interior lighting and at striking after dark and at night.
- The stated sizes are the poster size. The external frame size is larger (61mm larger than poster); the visible copy area is slightly smaller (9mm smaller than poster size).

Swivel cable entry allows connection from the rear or from below the lightbox

Rear view showing swivel cable entry

|                        | <b>Dimensions of the available sizes are as follows:</b> Dimensions are stated as Width x Height when the frame is presented in a portrait orientation.                                                                                                                                                                                                                                                                                                                                                                                                                                                                                                                    |                 |                 |                  |                       |
|------------------------|----------------------------------------------------------------------------------------------------------------------------------------------------------------------------------------------------------------------------------------------------------------------------------------------------------------------------------------------------------------------------------------------------------------------------------------------------------------------------------------------------------------------------------------------------------------------------------------------------------------------------------------------------------------------------|-----------------|-----------------|------------------|-----------------------|
| Product Dimensions     | Product<br>Code                                                                                                                                                                                                                                                                                                                                                                                                                                                                                                                                                                                                                                                            | Poster<br>Size  | Copy<br>Size    | External<br>Size | Lighting              |
|                        | SM.LED.A2W<br>K                                                                                                                                                                                                                                                                                                                                                                                                                                                                                                                                                                                                                                                            | 420 X<br>594mm  | 411 X<br>585mm  | 481 X<br>655mm   | 1800 -<br>2100<br>LUX |
|                        | SM.LED.A1W<br>K                                                                                                                                                                                                                                                                                                                                                                                                                                                                                                                                                                                                                                                            | 594 X<br>841mm  | 585 x<br>832mm  | 655 x<br>902mm   | 1600 -<br>1900<br>LUX |
|                        | SM.LED.30.4<br>oWK                                                                                                                                                                                                                                                                                                                                                                                                                                                                                                                                                                                                                                                         | 762 X<br>1016mm | 753 X<br>1007mm | 823 x<br>1077mm  | 1400 -<br>1700<br>LUX |
|                        | SM.LED.Ao<br>WK                                                                                                                                                                                                                                                                                                                                                                                                                                                                                                                                                                                                                                                            | 841 X<br>1189mm | 832 X<br>1180mm | 902 X<br>1250mm  | 1000 -<br>1200<br>LUX |
| Delivery and Returns   | <ul> <li>• 30 x 40" and Ao are oversized products some shipping restrictions will apply.</li> <li>• We offer a choice of delivery options tailored to the goods selected and your location, calculated for you automatically in the Checkout. When feasible, you will be offered options for Free, Economy or Next Day delivery.</li> <li>• Any product returned by the purchaser must be unused and in its original packaging, which should be unmarked. If goods are received damaged or faulty we will take care of the problem.</li> <li>• For detailed information about Delivery charges or Returns and refund policies, please click on the links below.</li> </ul> |                 |                 |                  |                       |
| Include in Google Feed | Yes                                                                                                                                                                                                                                                                                                                                                                                                                                                                                                                                                                                                                                                                        |                 |                 |                  |                       |
| Postable               | No                                                                                                                                                                                                                                                                                                                                                                                                                                                                                                                                                                                                                                                                         |                 |                 |                  |                       |
| Small parcel           | No                                                                                                                                                                                                                                                                                                                                                                                                                                                                                                                                                                                                                                                                         |                 |                 |                  |                       |
| Oversize               | No                                                                                                                                                                                                                                                                                                                                                                                                                                                                                                                                                                                                                                                                         |                 |                 |                  |                       |