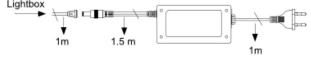

CE listed electrical components and all units are CE/UL PAT tested. Each lightbox is supplied with Quality Compliance Certificates. **Power consumption** – All models are supplied with a 16-hour/ 7 day mains transformer (see below).

| Size       | Power Consumption | Mains Transformer<br>Supplied |
|------------|-------------------|-------------------------------|
| A4         | 0.5 Amps          | 1 Amp 12V                     |
| A3         | o.8 Amps          | 1 Amp 12V                     |
| A2         | 1.1 Amps          | 2 Amp 12V                     |
| Aı         | 1.6 Amps          | 2 Amp 12V                     |
| Ао         | 2.3 Amps          | 3 Amp 12V                     |
| 30x40 inch | 1.9 Amps          | 3 Amp 12V                     |
|            |                   |                               |