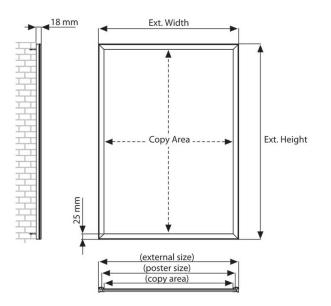

#### Dimensions of the available sizes are as follows:

Dimensions are stated as Width x Height when the frame is presented in a portrait orientation.

| Product  | Poster    | Copy Size | External  | Illuminati |  |
|----------|-----------|-----------|-----------|------------|--|
| Code     | Size      |           | Size      | on Level   |  |
| SMBB.LED | 210X297m  | 189x276m  | 240X327M  | 3000-3300  |  |
| .A4      | m         | m         | M         | LUX        |  |
| SMBB.LED | 297X420M  | 276x399m  | 327X450M  | 2800-3000  |  |
| .A3      | M         | m         | M         | LUX        |  |
| SMBB.LED | 420X594M  | 399x573m  | 450x624m  | 2400-2700  |  |
| .A2      | M         | m         | m         | LUX        |  |
| SMBB.LED | 594x841m  | 573x820m  | 624x871m  | 1900-2100  |  |
| .A1      | m         | m         | m         | LUX        |  |
| SMBB.LED | 841x1189m | 820x1168m | 871x1219m | 1500-1800  |  |
| .Ao      | m         | m         | m         | LUX        |  |
| SMBB.LED | 762x1016m | 479x679m  | 792x1046m | 1700-2000  |  |
| .30.40   | m         | m         | m         | LUX        |  |
|          |           |           |           |            |  |