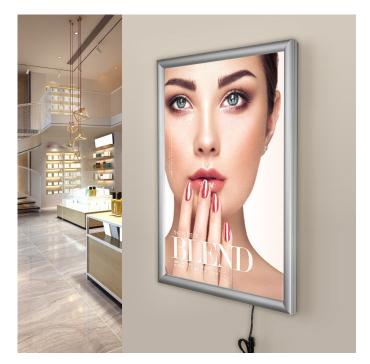

#### LED light box wall mounted - easy change poster inserts

**These stylish light boxes are generally wall-mounted.** A poster illuminated from behind really captures attention – especially after dusk. The sleek silver aluminium design is equally at home as a menu sign box displayed in a restaurant window or as an illuminated picture frame in a smart office, studio or home movie theatre.

LED technology creates an ultra-slim display lightbox with low running costs and a long-life light source. The illumination level is approximately 2000 LUX - see Product Dimensions for details.

- Posters displayed in light boxes would be printed on translucent paper ideally on backlit film for the most vivid effect.
- Wall-mounted LED light box with a depth of just 19mm (3/4") in a sleek aluminium case.
- Snap frame front lightbox for quick and convenient insertion of posters the profile width is 25mm with a gentle cushion curve.
- Within the frame, edge lighting of the specially designed light guiding plate achieves even illumination and a bright image.
- Wall mounting hardware is included. This range is for indoor use only.
- Smart LED light boxes are supplied with a 13A plug incorporating a neat mains transformer and a connection lead which plugs into the lightbox no special wiring required, as long as there is a mains socket handy.
- Snap light box comes with an anti-glare poster cover sheet made from high-quality PET. Posters are changed in situ by hinging open the frame surrounds.
- Full range of sizes from A4 to Ao poster sizes and the Movie poster 30 x40 inch lightbox for Quad posters
- The power supply is rated for 16 hours a day of continual use, 24 hour continuous use power packs are available on request at an additional cost.