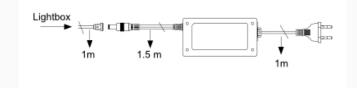

CE listed electrical components and all units are CE/UL PAT tested. Each lightbox is supplied with Quality Compliance Certificates. **Power consumption** - All models are supplied with a 16-hour/7 day mains transformer (see below).