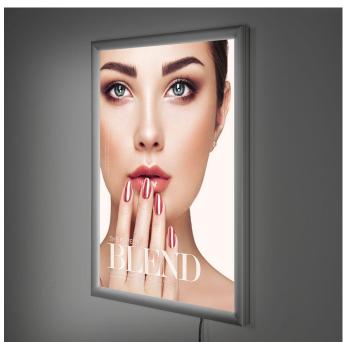

#### LED light box wall mounted - easy change poster inserts

**These stylish light boxes are generally wall-mounted.** A poster illuminated from behind really captures attention – especially after dusk. The sleek silver aluminium design is equally at home as a menu sign box displayed in a restaurant window or as an illuminated picture frame in a smart office, studio or home movie theatre.

LED technology creates an ultra-slim display lightbox with low running costs and a long-life light source. The illumination level is approximately 2000 LUX - see Product Dimensions for details.

- Posters displayed in light boxes would be printed on translucent paper ideally on backlit film for the most vivid effect.
- Wall-mounted LED light box with a depth of just 19mm (3/4") in a sleek aluminium case.
- Snap frame front lightbox for quick and convenient insertion of posters the profile width is 25mm with a gentle cushion curve.
- Within the frame, edge lighting of the specially designed light guiding plate achieves even illumination and a bright image.
- Wall mounting hardware is included. This range is for indoor use only.
- Smart LED light boxes are supplied with a 13A plug incorporating a neat mains transformer and a connection lead which plugs into the lightbox no special wiring required, as long as there is a mains socket handy.
- Snap light box comes with an anti-glare poster cover sheet made from high-quality PET. Posters are changed in situ by hinging open the frame surrounds.
- Full range of sizes from A4 to Ao poster sizes and the Movie poster 30 x40 inch lightbox for Quad posters
- The power supply is rated for 16 hours a day of continual use, 24 hour continuous use power packs are available on request at an additional cost.