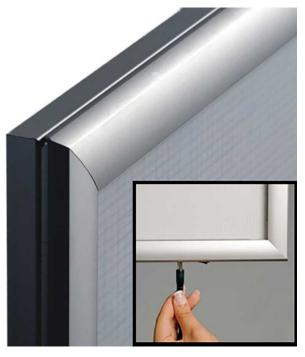

LED technology creates an ultra-slim display lightbox with low running costs and a long-life light source. The illumination level is approximately 2000 LUX - see Product Dimensions for details.

- Posters displayed in light boxes would be printed on translucent paper ideally on backlit film for the most vivid effect.
- Wall-mounted LED light box with a depth of just 19mm (3/4") in a sleek aluminium case.
- Snap frame front lightbox for quick and convenient insertion of posters the profile width is 25mm with a gentle cushion curve.
- Within the frame, edge lighting of the specially designed light guiding plate achieves even illumination and a bright image.
- Wall mounting hardware is included. This range is for indoor use only.
- Smart LED light boxes are supplied with a 13A plug incorporating a neat mains transformer and a connection lead which plugs into the lightbox no special wiring required, as long as there is a mains socket handy.
- Snap light box comes with an anti-glare poster cover sheet made from high-quality PET. Posters are changed in situ by hinging open the frame surrounds.
- Full range of sizes from A4 to Ao poster sizes and the Movie poster 30 x40 inch lightbox for Quad posters
- The power supply is rated for 16 hours a day of continual use, 24 hour continuous use power packs are available on request at an additional cost.