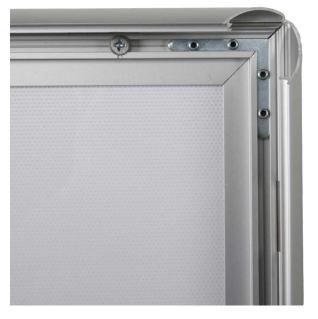

LED technology creates an ultra-slim display lightbox with low running costs and a long-life light source. The illumination level is approximately 2000 LUX - see Product Dimensions for details.

- Posters displayed in light boxes would be printed on translucent paper ideally on backlit film for the most vivid effect.
- Wall-mounted LED light box with a depth of just 19mm (3/4") in a sleek aluminium case.
- Snap frame front lightbox for quick and convenient insertion of posters the profile width is 25mm with a gentle cushion curve.
- Within the frame, edge lighting of the specially designed light guiding plate achieves even illumination and a bright image.
- Wall mounting hardware is included. This range is for indoor use only.
- Smart LED light boxes are supplied with a 13A plug incorporating a neat mains transformer and a connection lead which plugs into the lightbox no special wiring required, as long as there is a mains socket handy.
- Snap light box comes with an anti-glare poster cover sheet made from high-quality PET. Posters are changed in situ by hinging open the frame surrounds.
- Full range of sizes from A4 to Ao poster sizes and the Movie poster 30 x40 inch lightbox for Quad posters
- The power supply is rated for 16 hours a day of continual use, 24 hour continuous use power packs are available on request at an additional cost.