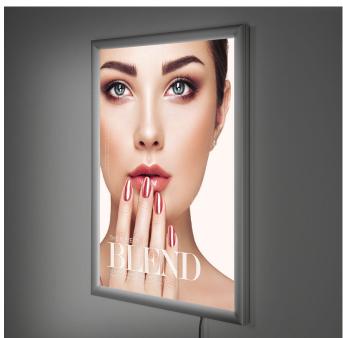

#### LED light box wall mounted - easy change poster inserts

**These stylish light boxes are generally wall-mounted.** A poster illuminated from behind really captures attention – especially after dusk. The sleek silver aluminium design is equally at home as a menu sign box displayed in a restaurant window or as an illuminated picture frame in a smart office, studio or home movie theatre.

LED technology creates an ultra-slim display lightbox with low running costs and a long-life light source. The illumination level is approximately 2000 LUX - see Product Dimensions for details.

- Posters displayed in light boxes would be printed on translucent paper ideally on backlit film for the most vivid effect.
- Wall-mounted LED light box with a depth of just 19mm (3/4") in a sleek aluminium case.
- Snap frame front lightbox for quick and convenient insertion of posters the profile width is 25mm with a gentle cushion curve.
- Within the frame, edge lighting of the specially designed light guiding plate achieves even illumination and a bright image.
- Wall mounting hardware is included. This range is for indoor use only.
- Smart LED light boxes are supplied with a 13A plug incorporating a neat mains transformer and a connection lead which plugs into the lightbox no special wiring required, as long as there is a mains socket handy.
- Snap light box comes with an anti-glare poster cover sheet made from high-quality PET. Posters are changed in situ by hinging open the frame surrounds.
- Full range of sizes from A4 to Ao poster sizes and the Movie poster 30 x40 inch lightbox for Quad posters
- The power supply is rated for 16 hours a day of continual use, 24 hour continuous use power packs are available on request at an additional cost.