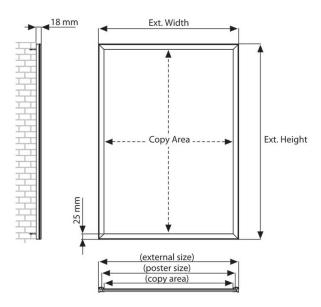

#### Dimensions of the available sizes are as follows:

Dimensions are stated as Width x Height when the frame is presented in a portrait orientation.

| Product         | Poster    | Copy Size | External  | Illuminati |
|-----------------|-----------|-----------|-----------|------------|
| Code            | Size      |           | Size      | on Level   |
| SMBB.LED        | 210X297m  | 189x276m  | 240X327M  | 3000-3300  |
| .A4             | m         | m         | M         | LUX        |
| SMBB.LED        | 297X420M  | 276x399m  | 327X450M  | 2800-3000  |
| .A <sub>3</sub> | M         | m         | m         | LUX        |
| SMBB.LED        | 420X594M  | 399x573m  | 450x624m  | 2400-2700  |
| .A2             | m         | m         | m         | LUX        |
| SMBB.LED        | 594x841m  | 573x820m  | 624x871m  | 1900-2100  |
| .A1             | m         | m         | m         | LUX        |
| SMBB.LED        | 841X1189m | 820x1168m | 871X1219m | 1500-1800  |
| .Ao             | m         | m         | m         | LUX        |
| SMBB.LED        | 762X1016m | 479x679m  | 792X1046m | 1700-2000  |
| .30.40          | m         | m         | m         | LUX        |