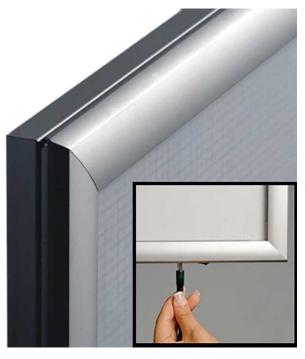

LED technology creates an ultra-slim display lightbox with low running costs and a long-life light source. The illumination level is approximately 2000 LUX - see Product Dimensions for details.

- Posters displayed in light boxes would be printed on translucent paper ideally on backlit film for the most vivid effect.
- Wall-mounted LED light box with a depth of just 19mm (3/4") in a sleek aluminium case.
- Snap frame front lightbox for quick and convenient insertion of posters the profile width is 25mm with a gentle cushion curve.
- Within the frame, edge lighting of the specially designed light guiding plate achieves even illumination and a bright image.
- Wall mounting hardware is included. This range is for indoor use only.
- Smart LED light boxes are supplied with a 13A plug incorporating a neat mains transformer and a connection lead which plugs into the lightbox no special wiring required, as long as there is a mains socket handy.
- Snap light box comes with an anti-glare poster cover sheet made from high-quality PET. Posters are changed in situ by hinging open the frame surrounds.
- Full range of sizes from A4 to Ao poster sizes and the Movie poster 30 x40 inch lightbox for Quad posters
- The power supply is rated for 16 hours a day of continual use, 24 hour continuous use power packs are available on request at an additional cost.