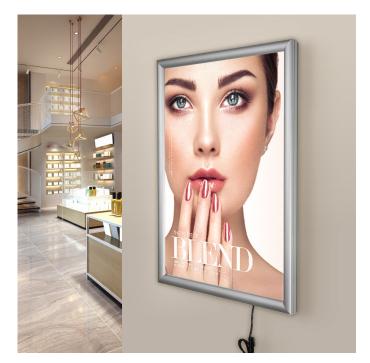

#### LED light box wall mounted - easy change poster inserts

**These stylish light boxes are generally wall-mounted.** A poster illuminated from behind really captures attention – especially after dusk. The sleek silver aluminium design is equally at home as a menu sign box displayed in a restaurant window or as an illuminated picture frame in a smart office, studio or home movie theatre.

LED technology creates an ultra-slim display lightbox with low running costs and a long-life light source. The illumination level is approximately 2000 LUX - see Product Dimensions for details.

- Posters displayed in light boxes would be printed on translucent paper ideally on backlit film for the most vivid effect.
- Wall-mounted LED light box with a depth of just 19mm (3/4") in a sleek aluminium case.
- Snap frame front lightbox for quick and convenient insertion of posters the profile width is 25mm with a gentle cushion curve.
- Within the frame, edge lighting of the specially designed light guiding plate achieves even illumination and a bright image.
- Wall mounting hardware is included. This range is for indoor use only.
- Smart LED light boxes are supplied with a 13A plug incorporating a neat mains transformer and a connection lead which plugs into the lightbox no special wiring required, as long as there is a mains socket handy.
- Snap light box comes with an anti-glare poster cover sheet made from high-quality PET. Posters are changed in situ by hinging open the frame surrounds.
- Full range of sizes from A4 to Ao poster sizes and the Movie poster 30 x40 inch lightbox for Quad posters
- The power supply is rated for 16 hours a day of continual use, 24 hour continuous use power packs are available on request at an additional cost.