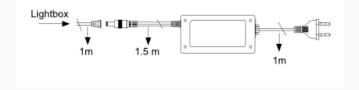

LED technology creates an ultra-slim display lightbox with low running costs and a long-life light source. The illumination level is approximately 2000 LUX - see Product Dimensions for details.

- Posters displayed in light boxes would be printed on translucent paper ideally on backlit film for the most vivid effect.
- Wall-mounted LED light box with a depth of just 19mm (3/4") in a sleek aluminium case.
- Snap frame front lightbox for quick and convenient insertion of posters the profile width is 25mm with a gentle cushion curve.
- Within the frame, edge lighting of the specially designed light guiding plate achieves even illumination and a bright image.
- Wall mounting hardware is included. This range is for indoor use only.
- Smart LED light boxes are supplied with a 13A plug incorporating a neat mains transformer and a connection lead which plugs into the lightbox no special wiring required, as long as there is a mains socket handy.
- Snap light box comes with an anti-glare poster cover sheet made from high-quality PET. Posters are changed in situ by hinging open the frame surrounds.
- Full range of sizes from A4 to Ao poster sizes and the Movie poster 30 x40 inch lightbox for Quad posters
- The power supply is rated for 16 hours a day of continual use, 24 hour continuous use power packs are available on request at an additional cost.

CE listed electrical components and all units are CE/UL PAT tested. Each lightbox is supplied with Quality Compliance Certificates. **Power consumption** - All models are supplied with a 16-hour/7 day mains transformer (see below).