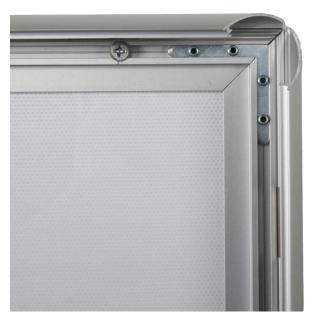

LED technology creates an ultra-slim display lightbox with low running costs and a long-life light source. The illumination level is approximately 2000 LUX - see Product Dimensions for details.

- Posters displayed in light boxes would be printed on translucent paper ideally on backlit film for the most vivid effect.
- Wall-mounted LED light box with a depth of just 19mm (3/4") in a sleek aluminium case.
- Snap frame front lightbox for quick and convenient insertion of posters the profile width is 25mm with a gentle cushion curve.
- Within the frame, edge lighting of the specially designed light guiding plate achieves even illumination and a bright image.
- Wall mounting hardware is included. This range is for indoor use only.
- Smart LED light boxes are supplied with a 13A plug incorporating a neat mains transformer and a connection lead which plugs into the lightbox no special wiring required, as long as there is a mains socket handy.
- Snap light box comes with an anti-glare poster cover sheet made from high-quality PET. Posters are changed in situ by hinging open the frame surrounds.
- Full range of sizes from A4 to Ao poster sizes and the Movie poster 30 x40 inch lightbox for Quad posters
- The power supply is rated for 16 hours a day of continual use, 24 hour continuous use power packs are available on request at an additional cost.