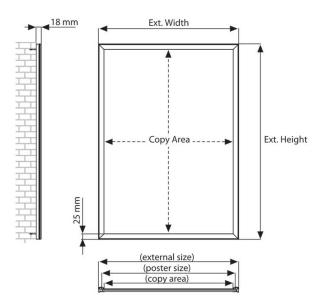

LED technology creates an ultra-slim display lightbox with low running costs and a long-life light source. The illumination level is approximately 2000 LUX – see Product Dimensions for details.

- Posters displayed in light boxes would be printed on translucent paper ideally on backlit film for the most vivid effect.
- Wall-mounted LED light box with a depth of just 19mm(3/4") in a sleek aluminium case.
- Snap frame front lightbox for quick and convenient insertion of posters the profile width is 25mm with a gentle cushion curve.
- Within the frame, edge lighting of the specially designed light guiding plate achieves even illumination and a bright image.
- Wall mounting hardware is included. This range is for indoor use only.
- Smart LED light boxes are supplied with a 13A plug incorporating a neat mains transformer and a connection lead which plugs into the lightbox no special wiring required, as long as there is a mains socket handy.
- Snap light box comes with an anti-glare poster cover sheet made from high-quality PET. Posters are changed in situ by hinging open the frame surrounds.
- Full range of sizes from A4 to Ao poster sizes and the Movie poster 30 x40 inch lightbox for Quad posters
- The power supply is rated for 16 hours a day of continual use, 24 hour continuous use power packs are available on request at an additional cost.