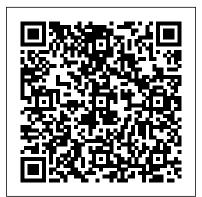

LED technology creates an ultra-slim display lightbox with low running costs and a long-life light source. The illumination level is approximately 2000 LUX – see Product Dimensions for details.

- Posters displayed in light boxes would be printed on translucent paper ideally on backlit film for the most vivid effect.
- Wall-mounted LED light box with a depth of just 19mm(3/4") in a sleek aluminium case.
- Snap frame front lightbox for quick and convenient insertion of posters the profile width is 25mm with a gentle cushion curve.
- Within the frame, edge lighting of the specially designed light guiding plate achieves even illumination and a bright image.
- Wall mounting hardware is included. This range is for indoor use only.
- Smart LED light boxes are supplied with a 13A plug incorporating a neat mains transformer and a connection lead which plugs into the lightbox no special wiring required, as long as there is a mains socket handy.
- Snap light box comes with an anti-glare poster cover sheet made from high-quality PET. Posters are changed in situ by hinging open the frame surrounds.
- Full range of sizes from A4 to Ao poster sizes and the Movie poster 30 x40 inch lightbox for Quad posters
- The power supply is rated for 16 hours a day of continual use, 24 hour continuous use power packs are available on request at an additional cost.

CE listed electrical components and all units are CE/UL PAT tested. Each lightbox is supplied with Quality Compliance Certificates. **Power consumption** – All models are supplied with a 16-hour/ 7 day mains transformer (see below).