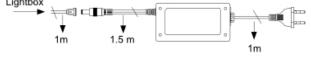

#### Dimensions of the available sizes are as follows:

Dimensions are stated as Width x Height when the frame is presented in a portrait orientation.

| Product  | Poster    | Copy Size | External  | Illuminati |
|----------|-----------|-----------|-----------|------------|
| Code     | Size      |           | Size      | on Level   |
| SMBB.LED | 210X297m  | 189x276m  | 240X327M  | 3000-3300  |
| .A4      | m         | m         | M         | LUX        |
| SMBB.LED | 297X420M  | 276x399m  | 327X450M  | 2800-3000  |
| .A3      | M         | m         | M         | LUX        |
| SMBB.LED | 420X594M  | 399x573m  | 450x624m  | 2400-2700  |
| .A2      | M         | m         | m         | LUX        |
| SMBB.LED | 594x841m  | 573x820m  | 624x871m  | 1900-2100  |
| .A1      | m         | m         | m         | LUX        |
| SMBB.LED | 841x1189m | 820x1168m | 871x1219m | 1500-1800  |
| .Ao      | m         | m         | m         | LUX        |
| SMBB.LED | 762x1016m | 479x679m  | 792x1046m | 1700-2000  |
| .30.40   | m         | m         | m         | LUX        |
| Lightbox |           | =101(°    |           | -<br>Tem-  |