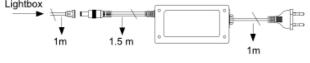

#### Dimensions of the available sizes are as follows:

Dimensions are stated as Width x Height when the frame is presented in a portrait orientation.

| Product  | Poster    | Copy Size | External  | Illuminati |  |
|----------|-----------|-----------|-----------|------------|--|
| Code     | Size      |           | Size      | on Level   |  |
| SMBB.LED | 210X297m  | 189x276m  | 240X327M  | 3000-3300  |  |
| .A4      | m         | m         | M         | LUX        |  |
| SMBB.LED | 297X420M  | 276x399m  | 327X450M  | 2800-3000  |  |
| .A3      | M         | m         | M         | LUX        |  |
| SMBB.LED | 420X594M  | 399x573m  | 450x624m  | 2400-2700  |  |
| .A2      | M         | m         | m         | LUX        |  |
| SMBB.LED | 594x841m  | 573x820m  | 624x871m  | 1900-2100  |  |
| .A1      | m         | m         | m         | LUX        |  |
| SMBB.LED | 841x1189m | 820x1168m | 871x1219m | 1500-1800  |  |
| .Ao      | m         | m         | m         | LUX        |  |
| SMBB.LED | 762x1016m | 479x679m  | 792x1046m | 1700-2000  |  |
| .30.40   | m         | m         | m         | LUX        |  |
|          |           |           |           |            |  |