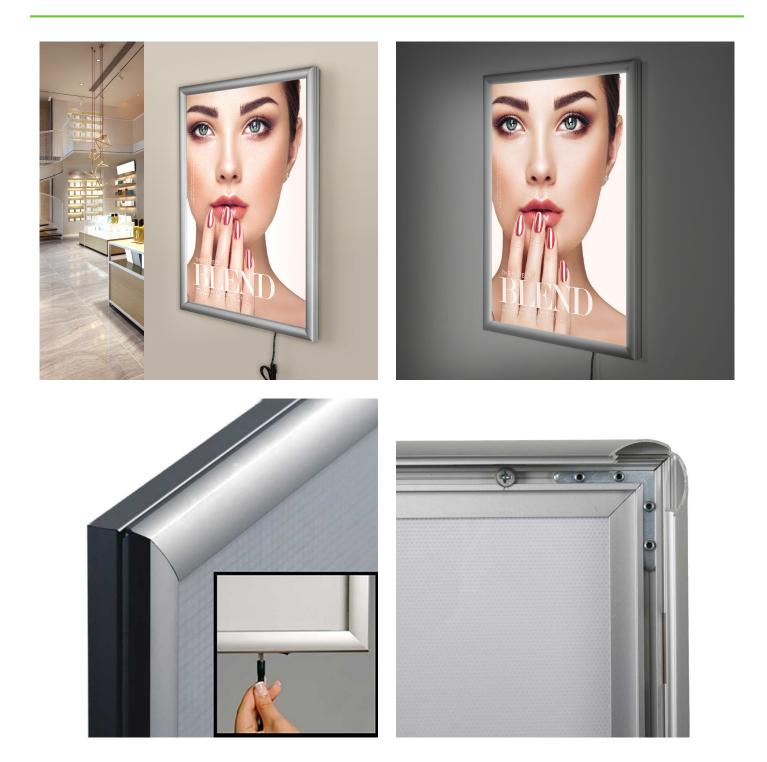

#### LED light box wall mounted - easy change poster inserts

**These stylish light boxes are generally wall-mounted.** A poster illuminated from behind really captures attention – especially after dusk. The sleek silver aluminium design is equally at home as a menu sign box displayed in a restaurant window or as an illuminated picture frame in a smart office, studio or home movie theatre.

LED technology creates an ultra-slim display lightbox with low running costs and a long-life light source. The illumination level is approximately 2000 LUX – see Product Dimensions for details.

- Posters displayed in light boxes would be printed on translucent paper ideally on backlit film for the most vivid effect.
- Wall-mounted LED light box with a depth of just 19mm(3/4") in a sleek aluminium case.
- Snap frame front lightbox for quick and convenient insertion of posters the profile width is 25mm with a gentle cushion curve.
- Within the frame, edge lighting of the specially designed light guiding plate achieves even illumination and a bright image.
- Wall mounting hardware is included. This range is for indoor use only.
- Smart LED light boxes are supplied with a 13A plug incorporating a neat mains transformer and a connection lead which plugs into the lightbox no special wiring required, as long as there is a mains socket handy.
- Snap light box comes with an anti-glare poster cover sheet made from high-quality PET. Posters are changed in situ by hinging open the frame surrounds.
- Full range of sizes from A4 to Ao poster sizes and the Movie poster 30 x40 inch lightbox for Quad posters
- The power supply is rated for 16 hours a day of continual use, 24 hour continuous use power packs are available on request at an additional cost.