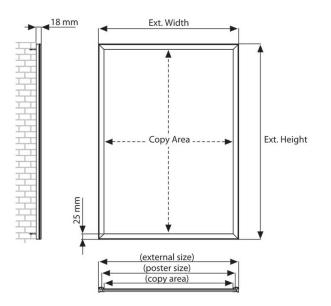

#### LED light box wall mounted - easy change poster inserts

**These stylish light boxes are generally wall-mounted.** A poster illuminated from behind really captures attention – especially after dusk. The sleek silver aluminium design is equally at home as a menu sign box displayed in a restaurant window or as an illuminated picture frame in a smart office, studio or home movie theatre.

LED technology creates an ultra-slim display lightbox with low running costs and a long-life light source. The illumination level is approximately 2000 LUX – see Product Dimensions for details.

- Posters displayed in light boxes would be printed on translucent paper ideally on backlit film for the most vivid effect.
- Wall-mounted LED light box with a depth of just 19mm(3/4") in a sleek aluminium case.
- Snap frame front lightbox for quick and convenient insertion of posters the profile width is 25mm with a gentle cushion curve.
- Within the frame, edge lighting of the specially designed light guiding plate achieves even illumination and a bright image.
- Wall mounting hardware is included. This range is for indoor use only.
- Smart LED light boxes are supplied with a 13A plug incorporating a neat mains transformer and a connection lead which plugs into the lightbox no special wiring required, as long as there is a mains socket handy.
- Snap light box comes with an anti-glare poster cover sheet made from high-quality PET. Posters are changed in situ by hinging open the frame surrounds.
- Full range of sizes from A4 to Ao poster sizes and the Movie poster 30 x40 inch lightbox for Quad posters
- The power supply is rated for 16 hours a day of continual use, 24 hour continuous use power packs are available on request at an additional cost.