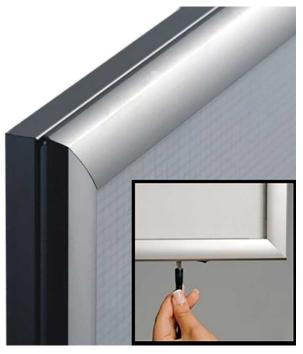

LED technology creates an ultra-slim display lightbox with low running costs and a long-life light source. The illumination level is approximately 2000 LUX - see Product Dimensions for details.

- Posters displayed in light boxes would be printed on translucent paper ideally on backlit film for the most vivid effect.
- Wall-mounted LED light box with a depth of just 19mm (3/4") in a sleek aluminium case.
- Snap frame front lightbox for quick and convenient insertion of posters the profile width is 25mm with a gentle cushion curve.
- Within the frame, edge lighting of the specially designed light guiding plate achieves even illumination and a bright image.
- Wall mounting hardware is included. This range is for indoor use only.
- Smart LED light boxes are supplied with a 13A plug incorporating a neat mains transformer and a connection lead which plugs into the lightbox no special wiring required, as long as there is a mains socket handy.
- Snap light box comes with an anti-glare poster cover sheet made from high-quality PET. Posters are changed in situ by hinging open the frame surrounds.
- Full range of sizes from A4 to Ao poster sizes and the Movie poster 30 x40 inch lightbox for Quad posters
- The power supply is rated for 16 hours a day of continual use, 24 hour continuous use power packs are available on request at an additional cost.