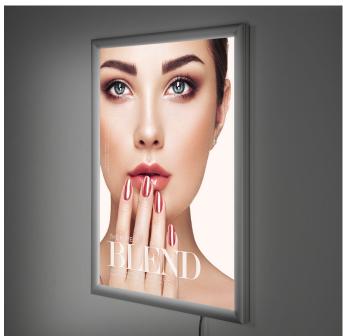

#### LED light box wall mounted - easy change poster inserts

**These stylish light boxes are generally wall-mounted.** A poster illuminated from behind really captures attention – especially after dusk. The sleek silver aluminium design is equally at home as a menu sign box displayed in a restaurant window or as an illuminated picture frame in a smart office, studio or home movie theatre.

LED technology creates an ultra-slim display lightbox with low running costs and a long-life light source. The illumination level is approximately 2000 LUX - see Product Dimensions for details.

- Posters displayed in light boxes would be printed on translucent paper ideally on backlit film for the most vivid effect.
- Wall-mounted LED light box with a depth of just 19mm (3/4") in a sleek aluminium case.
- Snap frame front lightbox for quick and convenient insertion of posters the profile width is 25mm with a gentle cushion curve.
- Within the frame, edge lighting of the specially designed light guiding plate achieves even illumination and a bright image.
- Wall mounting hardware is included. This range is for indoor use only.
- Smart LED light boxes are supplied with a 13A plug incorporating a neat mains transformer and a connection lead which plugs into the lightbox no special wiring required, as long as there is a mains socket handy.
- Snap light box comes with an anti-glare poster cover sheet made from high-quality PET. Posters are changed in situ by hinging open the frame surrounds.
- Full range of sizes from A4 to Ao poster sizes and the Movie poster 30 x40 inch lightbox for Quad posters
- The power supply is rated for 16 hours a day of continual use, 24 hour continuous use power packs are available on request at an additional cost.