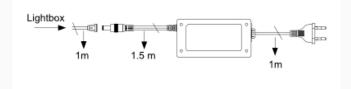

LED technology creates an ultra-slim display lightbox with low running costs and a long-life light source. The illumination level is approximately 2000 LUX - see Product Dimensions for details.

- Posters displayed in light boxes would be printed on translucent paper ideally on backlit film for the most vivid effect.
- Wall-mounted LED light box with a depth of just 19mm (3/4") in a sleek aluminium case.
- Snap frame front lightbox for quick and convenient insertion of posters the profile width is 25mm with a gentle cushion curve.
- Within the frame, edge lighting of the specially designed light guiding plate achieves even illumination and a bright image.
- Wall mounting hardware is included. This range is for indoor use only.
- Smart LED light boxes are supplied with a 13A plug incorporating a neat mains transformer and a connection lead which plugs into the lightbox no special wiring required, as long as there is a mains socket handy.
- Snap light box comes with an anti-glare poster cover sheet made from high-quality PET. Posters are changed in situ by hinging open the frame surrounds.
- Full range of sizes from A4 to Ao poster sizes and the Movie poster 30 x40 inch lightbox for Quad posters
- The power supply is rated for 16 hours a day of continual use, 24 hour continuous use power packs are available on request at an additional cost.

CE listed electrical components and all units are CE/UL PAT tested. Each lightbox is supplied with Quality Compliance Certificates. **Power consumption** - All models are supplied with a 16-hour/7 day mains transformer (see below).