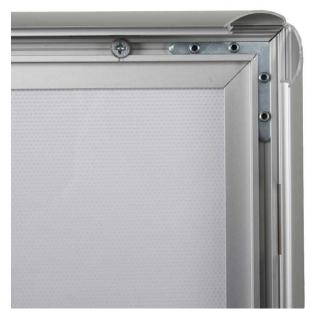

LED technology creates an ultra-slim display lightbox with low running costs and a long-life light source. The illumination level is approximately 2000 LUX - see Product Dimensions for details.

- Posters displayed in light boxes would be printed on translucent paper ideally on backlit film for the most vivid effect.
- Wall-mounted LED light box with a depth of just 19mm (3/4") in a sleek aluminium case.
- Snap frame front lightbox for quick and convenient insertion of posters the profile width is 25mm with a gentle cushion curve.
- Within the frame, edge lighting of the specially designed light guiding plate achieves even illumination and a bright image.
- Wall mounting hardware is included. This range is for indoor use only.
- Smart LED light boxes are supplied with a 13A plug incorporating a neat mains transformer and a connection lead which plugs into the lightbox no special wiring required, as long as there is a mains socket handy.
- Snap light box comes with an anti-glare poster cover sheet made from high-quality PET. Posters are changed in situ by hinging open the frame surrounds.
- Full range of sizes from A4 to Ao poster sizes and the Movie poster 30 x40 inch lightbox for Quad posters
- The power supply is rated for 16 hours a day of continual use, 24 hour continuous use power packs are available on request at an additional cost.