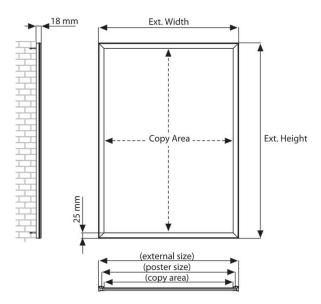

#### Dimensions of the available sizes are as follows:

Dimensions are stated as Width x Height when the frame is presented in a portrait orientation.

| Product         | Poster    | Copy Size | External  | Illuminati |
|-----------------|-----------|-----------|-----------|------------|
| Code            | Size      |           | Size      | on Level   |
| SMBB.LED        | 210X297m  | 189x276m  | 240X327M  | 3000-3300  |
| .A4             | m         | m         | M         | LUX        |
| SMBB.LED        | 297X420M  | 276x399m  | 327X450M  | 2800-3000  |
| .A <sub>3</sub> | M         | m         | m         | LUX        |
| SMBB.LED        | 420X594M  | 399x573m  | 450x624m  | 2400-2700  |
| .A2             | m         | m         | m         | LUX        |
| SMBB.LED        | 594x841m  | 573x820m  | 624x871m  | 1900-2100  |
| .A1             | m         | m         | m         | LUX        |
| SMBB.LED        | 841X1189m | 820x1168m | 871X1219m | 1500-1800  |
| .Ao             | m         | m         | m         | LUX        |
| SMBB.LED        | 762X1016m | 479x679m  | 792X1046m | 1700-2000  |
| .30.40          | m         | m         | m         | LUX        |