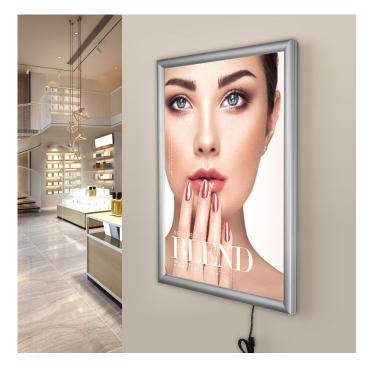

#### LED light box wall mounted - easy change poster inserts

**These stylish light boxes are generally wall-mounted.** A poster illuminated from behind really captures attention – especially after dusk. The sleek silver aluminium design is equally at home as a menu sign box displayed in a restaurant window or as an illuminated picture frame in a smart office, studio or home movie theatre.

LED technology creates an ultra-slim display lightbox with low running costs and a long-life light source. The illumination level is approximately 2000 LUX - see Product Dimensions for details.

- Posters displayed in light boxes would be printed on translucent paper ideally on backlit film for the most vivid effect.
- Wall-mounted LED light box with a depth of just 19mm (3/4") in a sleek aluminium case.
- Snap frame front lightbox for quick and convenient insertion of posters the profile width is 25mm with a gentle cushion curve.
- Within the frame, edge lighting of the specially designed light guiding plate achieves even illumination and a bright image.
- Wall mounting hardware is included. This range is for indoor use only.
- Smart LED light boxes are supplied with a 13A plug incorporating a neat mains transformer and a connection lead which plugs into the lightbox no special wiring required, as long as there is a mains socket handy.
- Snap light box comes with an anti-glare poster cover sheet made from high-quality PET. Posters are changed in situ by hinging open the frame surrounds.
- Full range of sizes from A4 to Ao poster sizes and the Movie poster 30 x40 inch lightbox for Quad posters
- The power supply is rated for 16 hours a day of continual use, 24 hour continuous use power packs are available on request at an additional cost.