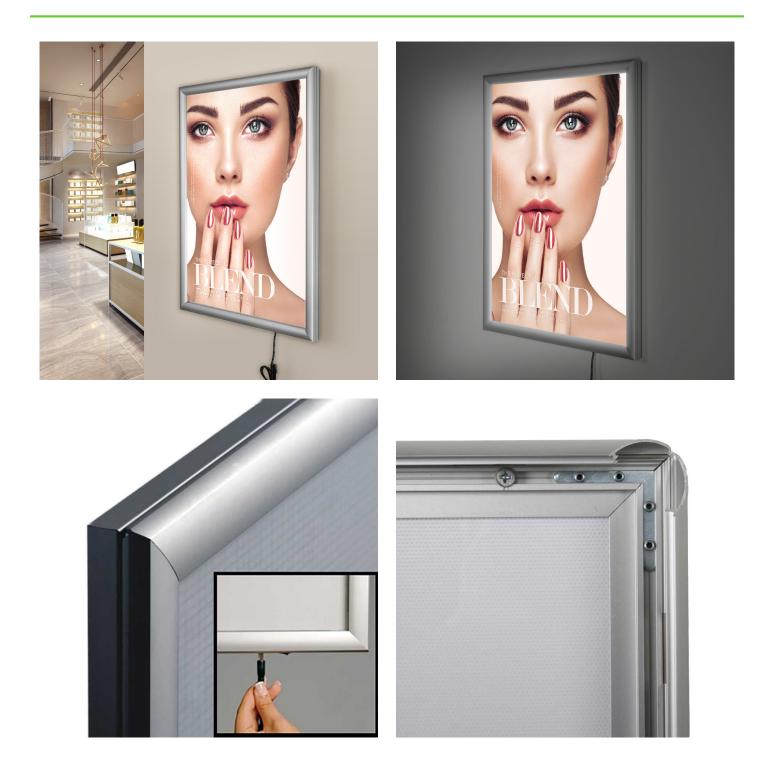

#### LED light box wall mounted - easy change poster inserts

**These stylish light boxes are generally wall-mounted.** A poster illuminated from behind really captures attention – especially after dusk. The sleek silver aluminium design is equally at home as a menu sign box displayed in a restaurant window or as an illuminated picture frame in a smart office, studio or home movie theatre.

LED technology creates an ultra-slim display lightbox with low running costs and a long-life light source. The illumination level is approximately 2000 LUX – see Product Dimensions for details.

- Posters displayed in light boxes would be printed on translucent paper ideally on backlit film for the most vivid effect.
- Wall-mounted LED light box with a depth of just 19mm(3/4") in a sleek aluminium case.
- Snap frame front lightbox for quick and convenient insertion of posters the profile width is 25mm with a gentle cushion curve.
- Within the frame, edge lighting of the specially designed light guiding plate achieves even illumination and a bright image.
- Wall mounting hardware is included. This range is for indoor use only.
- Smart LED light boxes are supplied with a 13A plug incorporating a neat mains transformer and a connection lead which plugs into the lightbox no special wiring required, as long as there is a mains socket handy.
- Snap light box comes with an anti-glare poster cover sheet made from high-quality PET. Posters are changed in situ by hinging open the frame surrounds.
- Full range of sizes from A4 to Ao poster sizes and the Movie poster 30 x40 inch lightbox for Quad posters
- The power supply is rated for 16 hours a day of continual use, 24 hour continuous use power packs are available on request at an additional cost.