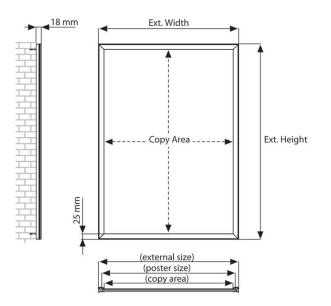

LED technology creates an ultra-slim display lightbox with low running costs and a long-life light source. The illumination level is approximately 2000 LUX – see Product Dimensions for details.

- Posters displayed in light boxes would be printed on translucent paper ideally on backlit film for the most vivid effect.
- Wall-mounted LED light box with a depth of just 19mm(3/4") in a sleek aluminium case.
- Snap frame front lightbox for quick and convenient insertion of posters the profile width is 25mm with a gentle cushion curve.
- Within the frame, edge lighting of the specially designed light guiding plate achieves even illumination and a bright image.
- Wall mounting hardware is included. This range is for indoor use only.
- Smart LED light boxes are supplied with a 13A plug incorporating a neat mains transformer and a connection lead which plugs into the lightbox no special wiring required, as long as there is a mains socket handy.
- Snap light box comes with an anti-glare poster cover sheet made from high-quality PET. Posters are changed in situ by hinging open the frame surrounds.
- Full range of sizes from A4 to Ao poster sizes and the Movie poster 30 x40 inch lightbox for Quad posters
- The power supply is rated for 16 hours a day of continual use, 24 hour continuous use power packs are available on request at an additional cost.

#### Dimensions of the available sizes are as follows:

Dimensions are stated as Width x Height when the frame is presented in a portrait orientation.

| Product  | Poster    | Copy Size | External  | Illuminati |  |
|----------|-----------|-----------|-----------|------------|--|
| Code     | Size      |           | Size      | on Level   |  |
| SMBB.LED | 210X297m  | 189x276m  | 240X327M  | 3000-3300  |  |
| .A4      | m         | m         | M         | LUX        |  |
| SMBB.LED | 297X420M  | 276x399m  | 327X450M  | 2800-3000  |  |
| .A3      | M         | m         | M         | LUX        |  |
| SMBB.LED | 420X594M  | 399x573m  | 450x624m  | 2400-2700  |  |
| .A2      | M         | m         | m         | LUX        |  |
| SMBB.LED | 594x841m  | 573x820m  | 624x871m  | 1900-2100  |  |
| .A1      | m         | m         | m         | LUX        |  |
| SMBB.LED | 841x1189m | 820x1168m | 871x1219m | 1500-1800  |  |
| .Ao      | m         | m         | m         | LUX        |  |
| SMBB.LED | 762x1016m | 479x679m  | 792x1046m | 1700-2000  |  |
| .30.40   | m         | m         | m         | LUX        |  |
|          |           |           |           |            |  |