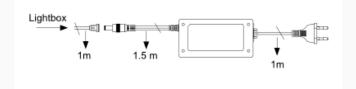

LED technology creates an ultra-slim display lightbox with low running costs and a long-life light source. The illumination level is approximately 2000 LUX - see Product Dimensions for details.

- Posters displayed in light boxes would be printed on translucent paper ideally on backlit film for the most vivid effect.
- Wall-mounted LED light box with a depth of just 19mm (3/4") in a sleek aluminium case.
- Snap frame front lightbox for quick and convenient insertion of posters the profile width is 25mm with a gentle cushion curve.
- Within the frame, edge lighting of the specially designed light guiding plate achieves even illumination and a bright image.
- Wall mounting hardware is included. This range is for indoor use only.
- Smart LED light boxes are supplied with a 13A plug incorporating a neat mains transformer and a connection lead which plugs into the lightbox no special wiring required, as long as there is a mains socket handy.
- Snap light box comes with an anti-glare poster cover sheet made from high-quality PET. Posters are changed in situ by hinging open the frame surrounds.
- Full range of sizes from A4 to Ao poster sizes and the Movie poster 30 x40 inch lightbox for Quad posters
- The power supply is rated for 16 hours a day of continual use, 24 hour continuous use power packs are available on request at an additional cost.

CE listed electrical components and all units are CE/UL PAT tested. Each lightbox is supplied with Quality Compliance Certificates. **Power consumption** - All models are supplied with a 16-hour/7 day mains transformer (see below).