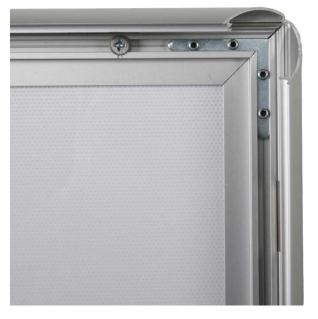

## **Short Description**

- Illuminated snap frame poster light box at great prices in 6 popular sizes including Quad for movie posters
- Low running costs each light box comes with a power supply unit fitted with UK 13A plug
- Bright rear lighting from edge illuminated back panel lit by efficient concealed LED's
- Frame surround is just 25 mm wide x 19 mm deep snaps open for easy poster change
- \* Free delivery on orders over £100 (ex VAT)

LED technology creates an ultra-slim display lightbox with low running costs and a long-life light source. The illumination level is approximately 2000 LUX - see Product Dimensions for details.

- Posters displayed in light boxes would be printed on translucent paper ideally on backlit film for the most vivid effect.
- Wall-mounted LED light box with a depth of just 19mm (3/4") in a sleek aluminium case.
- Snap frame front lightbox for quick and convenient insertion of posters the profile width is 25mm with a gentle cushion curve.
- Within the frame, edge lighting of the specially designed light guiding plate achieves even illumination and a bright image.
- Wall mounting hardware is included. This range is for indoor use only.
- Smart LED light boxes are supplied with a 13A plug incorporating a neat mains transformer and a connection lead which plugs into the lightbox no special wiring required, as long as there is a mains socket handy.
- Snap light box comes with an anti-glare poster cover sheet made from high-quality PET. Posters are changed in situ by hinging open the frame surrounds.
- Full range of sizes from A4 to Ao poster sizes and the Movie poster 30 x40 inch lightbox for Quad posters
- The power supply is rated for 16 hours a day of continual use, 24 hour continuous use power packs are available on request at an additional cost.