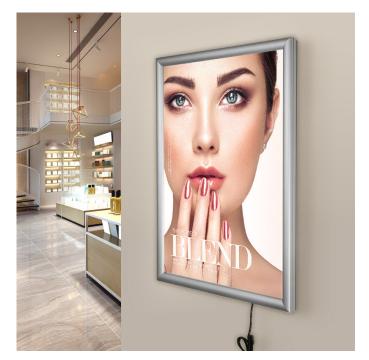

# **Product Images**

#### LED light box wall mounted - easy change poster inserts

**These stylish light boxes are generally wall-mounted.** A poster illuminated from behind really captures attention – especially after dusk. The sleek silver aluminium design is equally at home as a menu sign box displayed in a restaurant window or as an illuminated picture frame in a smart office, studio or home movie theatre.