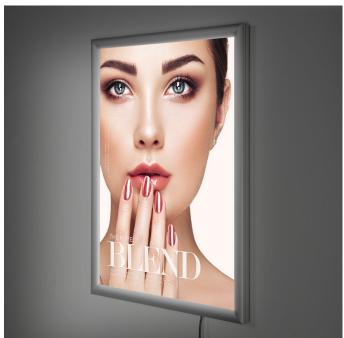

# **Product Images**

LED technology creates an ultra-slim display lightbox with low running costs and a long-life light source. The illumination level is approximately 2000 LUX - see Product Dimensions for details.

- Posters displayed in light boxes would be printed on translucent paper ideally on backlit film for the most vivid effect.
- Wall-mounted LED light box with a depth of just 19mm (3/4") in a sleek aluminium case.
- Snap frame front lightbox for quick and convenient insertion of posters the profile width is 25mm with a gentle cushion curve.
- Within the frame, edge lighting of the specially designed light guiding plate achieves even illumination and a bright image.
- Wall mounting hardware is included. This range is for indoor use only.
- Smart LED light boxes are supplied with a 13A plug incorporating a neat mains transformer and a connection lead which plugs into the lightbox no special wiring required, as long as there is a mains socket handy.
- Snap light box comes with an anti-glare poster cover sheet made from high-quality PET. Posters are changed in situ by hinging open the frame surrounds.
- Full range of sizes from A4 to Ao poster sizes and the Movie poster 30 x40 inch lightbox for Quad posters
- The power supply is rated for 16 hours a day of continual use, 24 hour continuous use power packs are available on request at an additional cost.