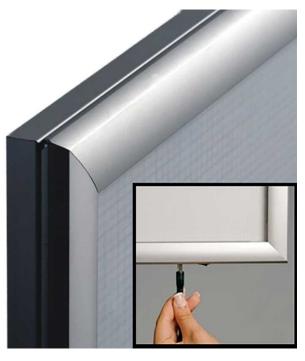

# **Product Images**

LED technology creates an ultra-slim display lightbox with low running costs and a long-life light source. The illumination level is approximately 2000 LUX - see Product Dimensions for details.

- Posters displayed in light boxes would be printed on translucent paper ideally on backlit film for the most vivid effect.
- Wall-mounted LED light box with a depth of just 19mm (3/4") in a sleek aluminium case.
- Snap frame front lightbox for quick and convenient insertion of posters the profile width is 25mm with a gentle cushion curve.
- Within the frame, edge lighting of the specially designed light guiding plate achieves even illumination and a bright image.
- Wall mounting hardware is included. This range is for indoor use only.
- Smart LED light boxes are supplied with a 13A plug incorporating a neat mains transformer and a connection lead which plugs into the lightbox no special wiring required, as long as there is a mains socket handy.
- Snap light box comes with an anti-glare poster cover sheet made from high-quality PET. Posters are changed in situ by hinging open the frame surrounds.
- Full range of sizes from A4 to Ao poster sizes and the Movie poster 30 x40 inch lightbox for Quad posters
- The power supply is rated for 16 hours a day of continual use, 24 hour continuous use power packs are available on request at an additional cost.