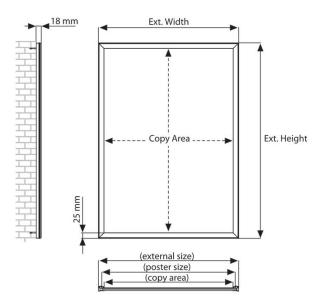

#### Dimensions of the available sizes are as follows:

Dimensions are stated as Width x Height when the frame is presented in a portrait orientation.

| Product         | Poster    | Copy Size | External  | Illuminati |
|-----------------|-----------|-----------|-----------|------------|
| Code            | Size      |           | Size      | on Level   |
| SMBB.LED        | 210X297m  | 189x276m  | 240X327m  | 3000-3300  |
| .A4             | m         | m         | m         | LUX        |
| SMBB.LED        | 297X420M  | 276x399m  | 327X450m  | 2800-3000  |
| .A <sub>3</sub> | M         | m         | m         | LUX        |
| SMBB.LED        | 420X594M  | 399x573m  | 450x624m  | 2400-2700  |
| .A2             | m         | m         | m         | LUX        |
| SMBB.LED        | 594x841m  | 573x820m  | 624x871m  | 1900-2100  |
| .A1             | m         | m         | m         | LUX        |
| SMBB.LED        | 841X1189m | 820X1168m | 871X1219m | 1500-1800  |
| .Ao             | m         | m         | m         | LUX        |
| SMBB.LED        | 762X1016m | 479x679m  | 792X1046m | 1700-2000  |
| .30.40          | m         | m         | m         | LUX        |