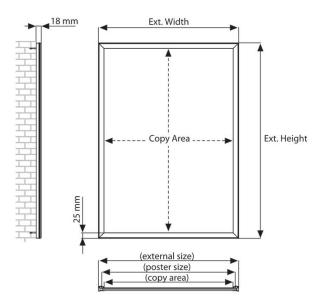

#### Dimensions of the available sizes are as follows:

Dimensions are stated as Width x Height when the frame is presented in a portrait orientation.

| Product         | Poster    | Copy Size | External  | Illuminati |
|-----------------|-----------|-----------|-----------|------------|
| Code            | Size      |           | Size      | on Level   |
| SMBB,LED        | 210X297m  | 189X276m  | 240X327M  | 3000-3300  |
| .A4             | m         | m         | M         | LUX        |
| SMBB.LED        | 297X420M  | 276x399m  | 327X450M  | 2800-3000  |
| .A <sub>3</sub> | M         | m         | m         | LUX        |
| SMBB.LED        | 420X594M  | 399x573m  | 450x624m  | 2400-2700  |
| .A2             | M         | m         | m         | LUX        |
| SMBB.LED        | 594x841m  | 573x820m  | 624x871m  | 1900-2100  |
| .A1             | m         | m         | m         | LUX        |
| SMBB.LED        | 841X1189m | 820X1168m | 871X1219m | 1500-1800  |
| .Ao             | m         | m         | m         | LUX        |
| SMBB.LED        | 762X1016m | 479x679m  | 792X1046m | 1700-2000  |
| .30.40          | m         | m         | m         | LUX        |