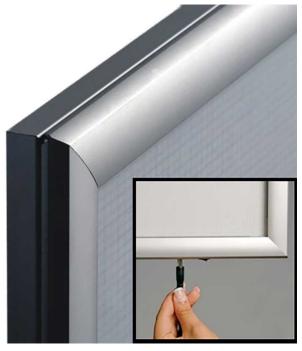

LED technology creates an ultra-slim display lightbox with low running costs and a long-life light source. The illumination level is approximately 2000 LUX - see Product Dimensions for details.

- Posters displayed in light boxes would be printed on translucent paper ideally on backlit film for the most vivid effect.
- Wall-mounted LED light box with a depth of just 19mm (3/4") in a sleek aluminium case.
- Snap frame front lightbox for quick and convenient insertion of posters the profile width is 25mm with a gentle cushion curve.
- Within the frame, edge lighting of the specially designed light guiding plate achieves even illumination and a bright image.
- Wall mounting hardware is included. This range is for indoor use only.
- Smart LED light boxes are supplied with a 13A plug incorporating a neat mains transformer and a connection lead which plugs into the lightbox no special wiring required, as long as there is a mains socket handy.
- Snap light box comes with an anti-glare poster cover sheet made from high-quality PET. Posters are changed in situ by hinging open the frame surrounds.
- Full range of sizes from A4 to Ao poster sizes and the Movie poster 30 x40 inch lightbox for Quad posters
- The power supply is rated for 16 hours a day of continual use, 24 hour continuous use power packs are available on request at an additional cost.