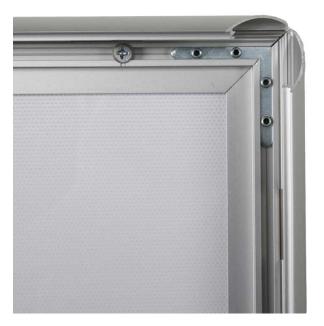

LED technology creates an ultra-slim display lightbox with low running costs and a long-life light source. The illumination level is approximately 2000 LUX - see Product Dimensions for details.

- Posters displayed in light boxes would be printed on translucent paper ideally on backlit film for the most vivid effect.
- Wall-mounted LED light box with a depth of just 19mm (3/4") in a sleek aluminium case.
- Snap frame front lightbox for quick and convenient insertion of posters the profile width is 25mm with a gentle cushion curve.
- Within the frame, edge lighting of the specially designed light guiding plate achieves even illumination and a bright image.
- Wall mounting hardware is included. This range is for indoor use only.
- Smart LED light boxes are supplied with a 13A plug incorporating a neat mains transformer and a connection lead which plugs into the lightbox no special wiring required, as long as there is a mains socket handy.
- Snap light box comes with an anti-glare poster cover sheet made from high-quality PET. Posters are changed in situ by hinging open the frame surrounds.
- Full range of sizes from A4 to Ao poster sizes and the Movie poster 30 x40 inch lightbox for Quad posters
- The power supply is rated for 16 hours a day of continual use, 24 hour continuous use power packs are available on request at an additional cost.