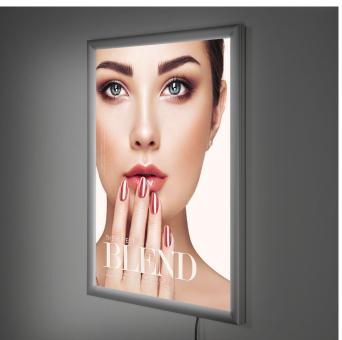

#### LED light box wall mounted - easy change poster inserts

**These stylish light boxes are generally wall-mounted.** A poster illuminated from behind really captures attention – especially after dusk. The sleek silver aluminium design is equally at home as a menu sign box displayed in a restaurant window or as an illuminated picture frame in a smart office, studio or home movie theatre.

LED technology creates an ultra-slim display lightbox with low running costs and a long-life light source. The illumination level is approximately 2000 LUX - see Product Dimensions for details.

- Posters displayed in light boxes would be printed on translucent paper ideally on backlit film for the most vivid effect.
- Wall-mounted LED light box with a depth of just 19mm (3/4") in a sleek aluminium case.
- Snap frame front lightbox for quick and convenient insertion of posters the profile width is 25mm with a gentle cushion curve.
- Within the frame, edge lighting of the specially designed light guiding plate achieves even illumination and a bright image.
- Wall mounting hardware is included. This range is for indoor use only.
- Smart LED light boxes are supplied with a 13A plug incorporating a neat mains transformer and a connection lead which plugs into the lightbox no special wiring required, as long as there is a mains socket handy.
- Snap light box comes with an anti-glare poster cover sheet made from high-quality PET. Posters are changed in situ by hinging open the frame surrounds.
- Full range of sizes from A4 to Ao poster sizes and the Movie poster 30 x40 inch lightbox for Quad posters
- The power supply is rated for 16 hours a day of continual use, 24 hour continuous use power packs are available on request at an additional cost.