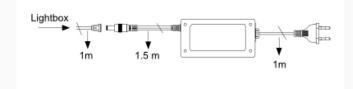

LED technology creates an ultra-slim display lightbox with low running costs and a long-life light source. The illumination level is approximately 2000 LUX - see Product Dimensions for details.

- Posters displayed in light boxes would be printed on translucent paper ideally on backlit film for the most vivid effect.
- Wall-mounted LED light box with a depth of just 19mm (3/4") in a sleek aluminium case.
- Snap frame front lightbox for quick and convenient insertion of posters the profile width is 25mm with a gentle cushion curve.
- Within the frame, edge lighting of the specially designed light guiding plate achieves even illumination and a bright image.
- Wall mounting hardware is included. This range is for indoor use only.
- Smart LED light boxes are supplied with a 13A plug incorporating a neat mains transformer and a connection lead which plugs into the lightbox no special wiring required, as long as there is a mains socket handy.
- Snap light box comes with an anti-glare poster cover sheet made from high-quality PET. Posters are changed in situ by hinging open the frame surrounds.
- Full range of sizes from A4 to Ao poster sizes and the Movie poster 30 x40 inch lightbox for Quad posters
- The power supply is rated for 16 hours a day of continual use, 24 hour continuous use power packs are available on request at an additional cost.

CE listed electrical components and all units are CE/UL PAT tested. Each lightbox is supplied with Quality Compliance Certificates. **Power consumption** - All models are supplied with a 16-hour/7 day mains transformer (see below).