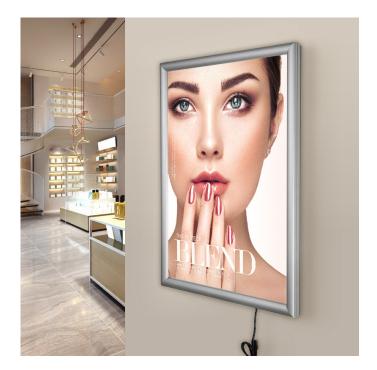

#### LED light box wall mounted - easy change poster inserts

**These stylish light boxes are generally wall-mounted.** A poster illuminated from behind really captures attention – especially after dusk. The sleek silver aluminium design is equally at home as a menu sign box displayed in a restaurant window or as an illuminated picture frame in a smart office, studio or home movie theatre.

LED technology creates an ultra-slim display lightbox with low running costs and a long-life light source. The illumination level is approximately 2000 LUX - see Product Dimensions for details.

- Posters displayed in light boxes would be printed on translucent paper ideally on backlit film for the most vivid effect.
- Wall-mounted LED light box with a depth of just 19mm (3/4") in a sleek aluminium case.
- Snap frame front lightbox for quick and convenient insertion of posters the profile width is 25mm with a gentle cushion curve.
- Within the frame, edge lighting of the specially designed light guiding plate achieves even illumination and a bright image.
- Wall mounting hardware is included. This range is for indoor use only.
- Smart LED light boxes are supplied with a 13A plug incorporating a neat mains transformer and a connection lead which plugs into the lightbox no special wiring required, as long as there is a mains socket handy.
- Snap light box comes with an anti-glare poster cover sheet made from high-quality PET. Posters are changed in situ by hinging open the frame surrounds.
- Full range of sizes from A4 to Ao poster sizes and the Movie poster 30 x40 inch lightbox for Quad posters
- The power supply is rated for 16 hours a day of continual use, 24 hour continuous use power packs are available on request at an additional cost.