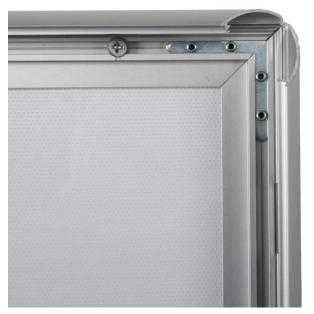

LED technology creates an ultra-slim display lightbox with low running costs and a long-life light source. The illumination level is approximately 2000 LUX - see Product Dimensions for details.

- Posters displayed in light boxes would be printed on translucent paper ideally on backlit film for the most vivid effect.
- Wall-mounted LED light box with a depth of just 19mm (3/4") in a sleek aluminium case.
- Snap frame front lightbox for quick and convenient insertion of posters the profile width is 25mm with a gentle cushion curve.
- Within the frame, edge lighting of the specially designed light guiding plate achieves even illumination and a bright image.
- Wall mounting hardware is included. This range is for indoor use only.
- Smart LED light boxes are supplied with a 13A plug incorporating a neat mains transformer and a connection lead which plugs into the lightbox no special wiring required, as long as there is a mains socket handy.
- Snap light box comes with an anti-glare poster cover sheet made from high-quality PET. Posters are changed in situ by hinging open the frame surrounds.
- Full range of sizes from A4 to Ao poster sizes and the Movie poster 30 x40 inch lightbox for Quad posters
- The power supply is rated for 16 hours a day of continual use, 24 hour continuous use power packs are available on request at an additional cost.