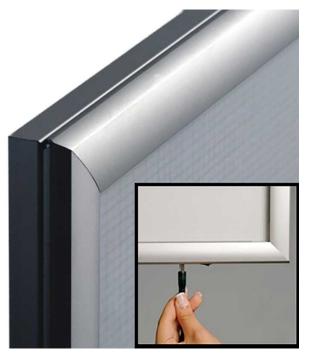

LED technology creates an ultra-slim display lightbox with low running costs and a long-life light source. The illumination level is approximately 2000 LUX - see Product Dimensions for details.

- Posters displayed in light boxes would be printed on translucent paper ideally on backlit film for the most vivid effect.
- Wall-mounted LED light box with a depth of just 19mm (3/4") in a sleek aluminium case.
- Snap frame front lightbox for quick and convenient insertion of posters the profile width is 25mm with a gentle cushion curve.
- Within the frame, edge lighting of the specially designed light guiding plate achieves even illumination and a bright image.
- Wall mounting hardware is included. This range is for indoor use only.
- Smart LED light boxes are supplied with a 13A plug incorporating a neat mains transformer and a connection lead which plugs into the lightbox no special wiring required, as long as there is a mains socket handy.
- Snap light box comes with an anti-glare poster cover sheet made from high-quality PET. Posters are changed in situ by hinging open the frame surrounds.
- Full range of sizes from A4 to Ao poster sizes and the Movie poster 30 x40 inch lightbox for Quad posters
- The power supply is rated for 16 hours a day of continual use, 24 hour continuous use power packs are available on request at an additional cost.