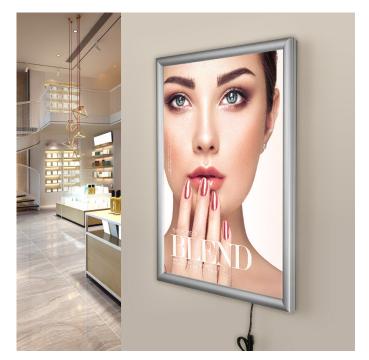

### LED light box wall mounted - easy change poster inserts

**These stylish light boxes are generally wall-mounted.** A poster illuminated from behind really captures attention – especially after dusk. The sleek silver aluminium design is equally at home as a menu sign box displayed in a restaurant window or as an illuminated picture frame in a smart office, studio or home movie theatre.

LED technology creates an ultra-slim display lightbox with low running costs and a long-life light source. The illumination level is approximately 2000 LUX - see Product Dimensions for details.

- Posters displayed in light boxes would be printed on translucent paper ideally on backlit film for the most vivid effect.
- Wall-mounted LED light box with a depth of just 19mm (3/4") in a sleek aluminium case.
- Snap frame front lightbox for quick and convenient insertion of posters the profile width is 25mm with a gentle cushion curve.
- Within the frame, edge lighting of the specially designed light guiding plate achieves even illumination and a bright image.
- Wall mounting hardware is included. This range is for indoor use only.
- Smart LED light boxes are supplied with a 13A plug incorporating a neat mains transformer and a connection lead which plugs into the lightbox no special wiring required, as long as there is a mains socket handy.
- Snap light box comes with an anti-glare poster cover sheet made from high-quality PET. Posters are changed in situ by hinging open the frame surrounds.
- Full range of sizes from A4 to Ao poster sizes and the Movie poster 30 x40 inch lightbox for Quad posters
- The power supply is rated for 16 hours a day of continual use, 24 hour continuous use power packs are available on request at an additional cost.