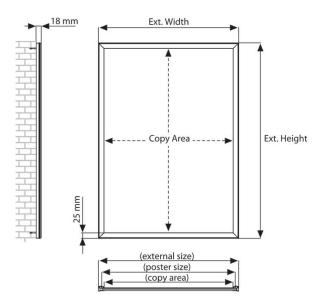

#### Dimensions of the available sizes are as follows:

Dimensions are stated as Width x Height when the frame is presented in a portrait orientation.

| Product         | Poster    | Copy Size | External  | Illuminati |
|-----------------|-----------|-----------|-----------|------------|
| Code            | Size      |           | Size      | on Level   |
| SMBB.LED        | 210X297m  | 189X276m  | 240X327M  | 3000-3300  |
| .A4             | m         | m         | M         | LUX        |
| SMBB.LED        | 297X420M  | 276x399m  | 327X450M  | 2800-3000  |
| .A <sub>3</sub> | M         | m         | M         | LUX        |
| SMBB.LED        | 420X594M  | 399x573m  | 450x624m  | 2400-2700  |
| .A2             | M         | m         | m         | LUX        |
| SMBB.LED        | 594x841m  | 573x820m  | 624x871m  | 1900-2100  |
| .A1             | m         | m         | m         | LUX        |
| SMBB.LED        | 841X1189m | 820X1168m | 871X1219m | 1500-1800  |
| .Ao             | m         | m         | m         | LUX        |
| SMBB.LED        | 762X1016m | 479x679m  | 792X1046m | 1700-2000  |
| .30.40          | m         | m         | m         | LUX        |