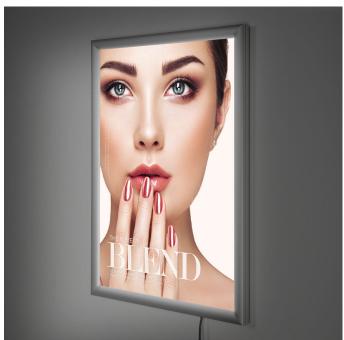

### LED light box wall mounted - easy change poster inserts

**These stylish light boxes are generally wall-mounted.** A poster illuminated from behind really captures attention – especially after dusk. The sleek silver aluminium design is equally at home as a menu sign box displayed in a restaurant window or as an illuminated picture frame in a smart office, studio or home movie theatre.

LED technology creates an ultra-slim display lightbox with low running costs and a long-life light source. The illumination level is approximately 2000 LUX - see Product Dimensions for details.

- Posters displayed in light boxes would be printed on translucent paper ideally on backlit film for the most vivid effect.
- Wall-mounted LED light box with a depth of just 19mm (3/4") in a sleek aluminium case.
- Snap frame front lightbox for quick and convenient insertion of posters the profile width is 25mm with a gentle cushion curve.
- Within the frame, edge lighting of the specially designed light guiding plate achieves even illumination and a bright image.
- Wall mounting hardware is included. This range is for indoor use only.
- Smart LED light boxes are supplied with a 13A plug incorporating a neat mains transformer and a connection lead which plugs into the lightbox no special wiring required, as long as there is a mains socket handy.
- Snap light box comes with an anti-glare poster cover sheet made from high-quality PET. Posters are changed in situ by hinging open the frame surrounds.
- Full range of sizes from A4 to Ao poster sizes and the Movie poster 30 x40 inch lightbox for Quad posters
- The power supply is rated for 16 hours a day of continual use, 24 hour continuous use power packs are available on request at an additional cost.