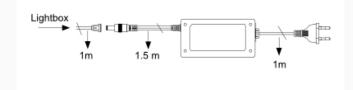

LED technology creates an ultra-slim display lightbox with low running costs and a long-life light source. The illumination level is approximately 2000 LUX - see Product Dimensions for details.

- Posters displayed in light boxes would be printed on translucent paper ideally on backlit film for the most vivid effect.
- Wall-mounted LED light box with a depth of just 19mm (3/4") in a sleek aluminium case.
- Snap frame front lightbox for quick and convenient insertion of posters the profile width is 25mm with a gentle cushion curve.
- Within the frame, edge lighting of the specially designed light guiding plate achieves even illumination and a bright image.
- Wall mounting hardware is included. This range is for indoor use only.
- Smart LED light boxes are supplied with a 13A plug incorporating a neat mains transformer and a connection lead which plugs into the lightbox no special wiring required, as long as there is a mains socket handy.
- Snap light box comes with an anti-glare poster cover sheet made from high-quality PET. Posters are changed in situ by hinging open the frame surrounds.
- Full range of sizes from A4 to Ao poster sizes and the Movie poster 30 x40 inch lightbox for Quad posters
- The power supply is rated for 16 hours a day of continual use, 24 hour continuous use power packs are available on request at an additional cost.

CE listed electrical components and all units are CE/UL PAT tested. Each lightbox is supplied with Quality Compliance Certificates. **Power consumption** - All models are supplied with a 16-hour/7 day mains transformer (see below).