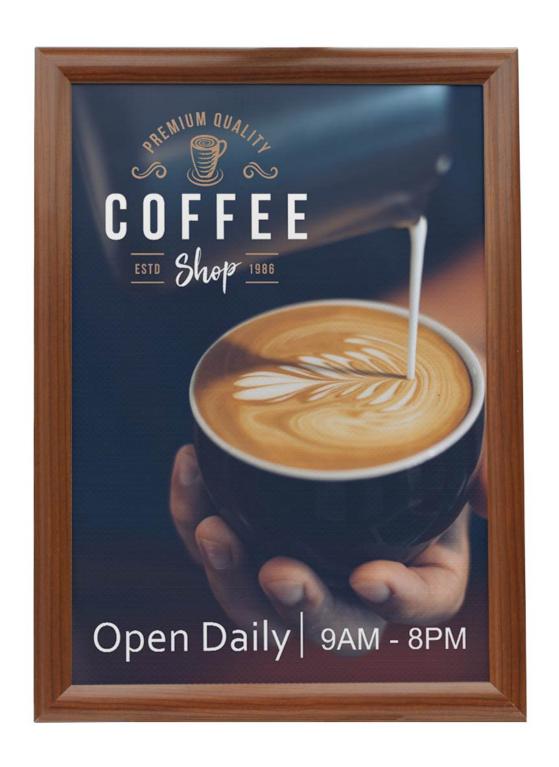

## Oak finish snap frames A3, A2 and A1, wall

#### **Short Description**

- Wood look snap poster frames
- Easy change signage frames with wooden look
- Snap frames with wooden effect sides

- Convenient snap open action with wooden poster frame appearance.
- Concealed wall fixings supplied (plugs and screws). Snap open the frame to access these.
- Load your A2 poster, A1 size advertisement, or standard A3 prints from the front without needing to unscrew or dismantle the frame.
- Looking for A4, A5 and A6 size: See Opti Wood-look snap frames