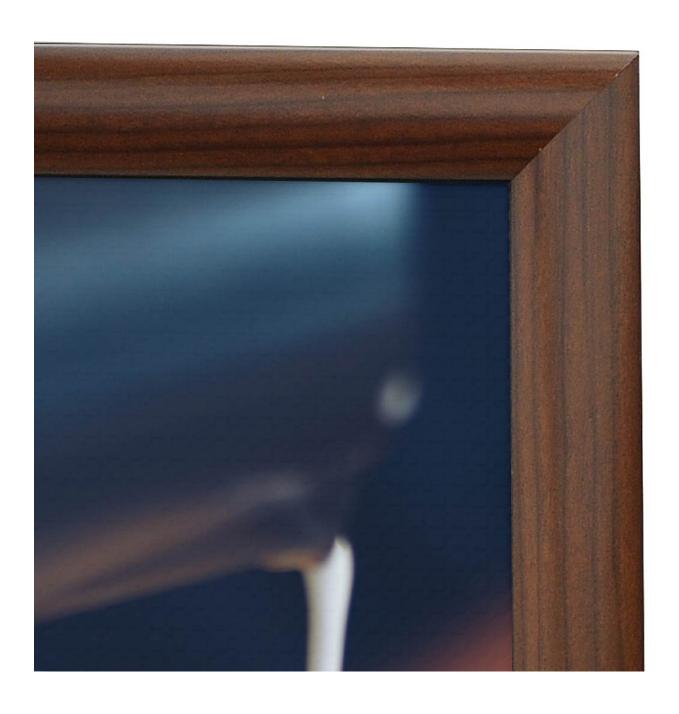

### Wood look snap frames

Convenient snap action poster change functionality with the appearance of a wood poster frame.

Special coating process delivers an aluminium poster frame with a realistic wooden appearance (similar to dark oak). The finish is durable and unlike real wood the frame won't warp or distort when subjected to humidity or major variations in temperature.

## **Size Information for aluminium snap** frames

- The width of the surround is 2.5cm = 25mm or 1 inch
- Front to back depth of 25mm profile snap frame: 12mm (approx 1/2 inch)
- A4 relates to the size of paper an A4 frame will fit.
- A narrow strip around the edge of your print is hidden when the frame is closed.

Visible poster size: 22mm less than actual poster (i.e. 11mm all round your poster is hidden by the frame surround)

• The overall size of the frame is larger than the paper inserted.

Overall (external) frame sizes are shown in the table: