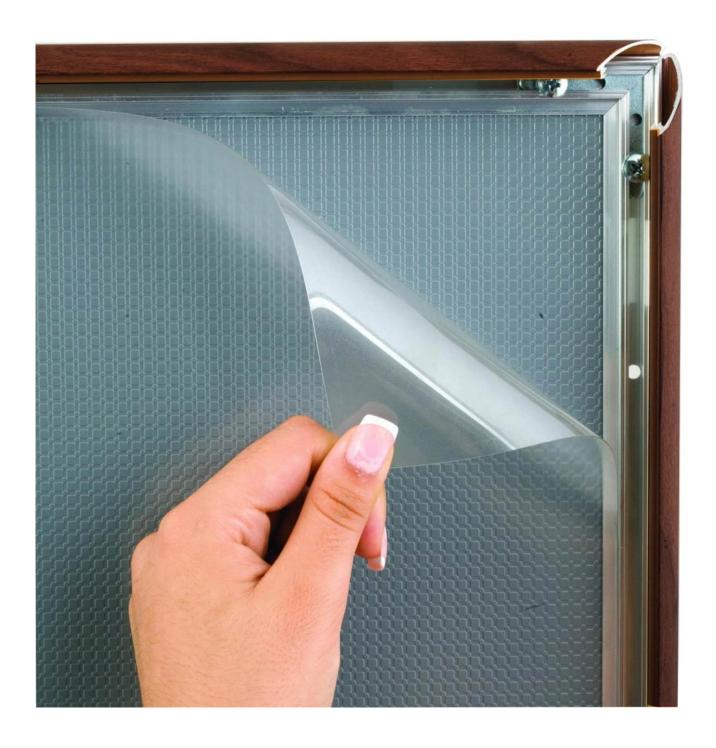

### Wood look snap frames

Convenient snap action poster change functionality with the appearance of a wood poster frame.

Special coating process delivers an aluminium poster frame with a realistic wooden appearance (similar to dark oak). The finish is durable and unlike real wood the frame won't warp or distort when subjected to humidity or major variations in temperature.

- Convenient snap open action with wooden poster frame appearance.
- Concealed wall fixings supplied (plugs and screws). Snap open the frame to access these.
- Load your A2 poster, A1 size advertisement, or standard A3 prints from the front without needing to unscrew or dismantle the frame.
- Looking for A4, A5 and A6 size: See Opti Wood-look snap frames