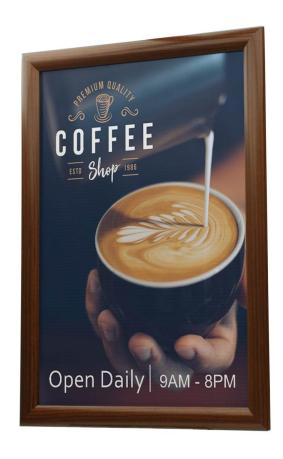

## Oak finish snap frames A3, A2 and A1, wall

#### **Short Description**

- Wood look snap poster frames
- Easy change signage frames with wooden look
- Snap frames with wooden effect sides

### Wood look snap frames

Convenient snap action poster change functionality with the appearance of a wood poster frame.

Special coating process delivers an aluminium poster frame with a realistic wooden appearance (similar to dark oak). The finish is durable and unlike real wood the frame won't warp or distort when subjected to humidity or major variations in temperature.

- Convenient snap open action with wooden poster frame appearance.
- Concealed wall fixings supplied (plugs and screws). Snap open the frame to access these.
- Load your A2 poster, A1 size advertisement, or standard A3 prints from the front without needing to unscrew or dismantle the frame.
- Looking for A4, A5 and A6 size: See Opti Wood-look snap frames